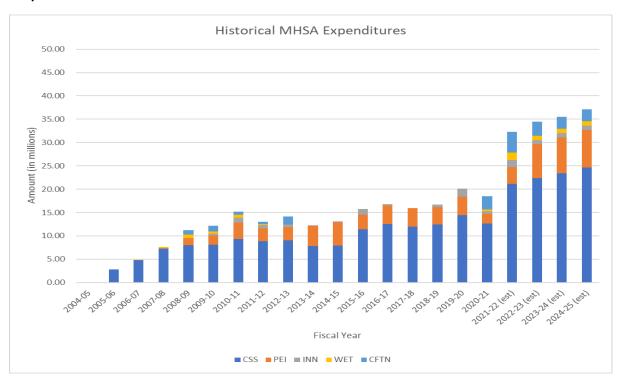

### Exhibit A.2 - Charts & Tables

#### Graph 1























Table 1

| Community Services and Supports |              |            |             |                |
|---------------------------------|--------------|------------|-------------|----------------|
| Fiscal Year                     | Beg. Balance | Revenue    | Expenditure | Ending Balance |
| FY 2020-21                      | 32,277,884   | 22,164,233 | 12,677,340  | 41,764,477     |
| FY 2021-22 (est.)               | 41,764,477   | 22,252,636 | 21,136,023  | 42,881,390     |
| FY 2022-23 (est.)               | 42,881,390   | 25,808,956 | 22,330,568  | 46,359,778     |

## Table 2

| Prevention and Early Intervention |              |           |             |                |
|-----------------------------------|--------------|-----------|-------------|--------------