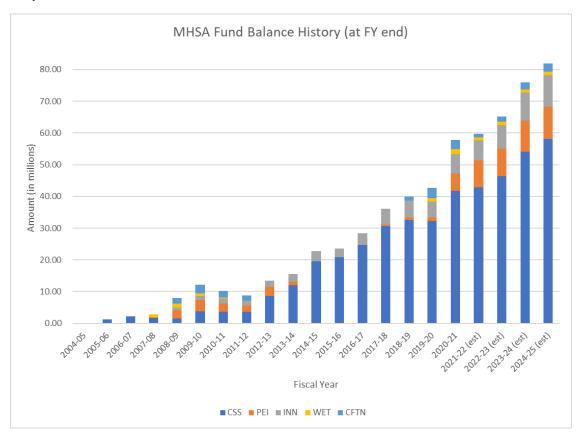

### Exhibit A.2 - Charts & Tables

#### Graph 1























Table 1

| Community Services and Supports |              |            |             |                |
|---------------------------------|--------------|------------|-------------|----------------|
| Fiscal Year                     | Beg. Balance | Revenue    | Expenditure | Ending Balance |
| FY 2020-21                      | 32,277,884   | 22,164,233 | 12,677,340  | 41,764,477     |
| FY 2021-22 (est.)               | 41,764,477   | 22,252,636 | 21,136,023  | 42,881,390     |
| FY 2022-23 (est.)               | 42,881,390   | 25,808,956 | 22,330,568  | 46,359,778     |

## Table 2

| Prevention and Early Intervention |              |           |             |                |
|-----------------------------------|--------------|-----------|-------------|----------------|