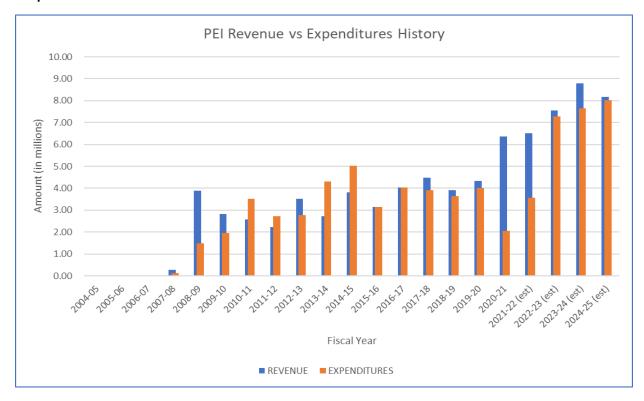

## Table 2

| Prevention and Early Intervention |              |           |             |                |
|-----------------------------------|--------------|-----------|-------------|----------------|
| Fiscal Year                       | Beg. Balance | Revenue   | Expenditure | Ending Balance |
| FY 2020-21                        | 1,169,809    | 6,372,664 | 2,055,899   | 5,486,274      |
| FY 2021-22 (est.)                 | 5,846,274    | 6,522,411 | 3,554,781   | 8,453,904      |
| FY 2022-23 (est.)                 | 8,453,904    | 7,558,111 | 7,281,889   | 8,730,126      |