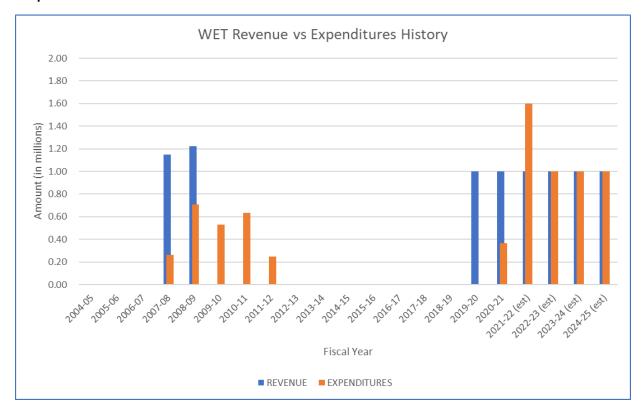

## Table 6

| Workforce, Education and Training |              |              |             |                |
|-----------------------------------|--------------|--------------|-------------|----------------|
| Fiscal Year                       | Beg. Balance | Transfers In | Expenditure | Ending Balance |
| FY 2020-21                        | 997,355      | 1,000,000    | 365,816     | 1,631,539      |
| FY 2021-22 (est.)                 | 1,631,539    | 1,000,000    | 1,600,000   | 1,031,539      |
| FY 2022-23 (est.)                 | 1,031,539    | 1,000,000    | 1,000,000   | 1,031,539      |