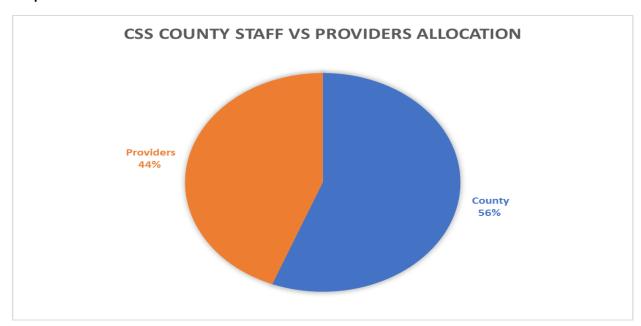

#### Graph 1

Table 1

| Community Services and Supports |              |            |             |                |
|---------------------------------|--------------|------------|-------------|----------------|
| Fiscal Year                     | Beg. Balance | Revenue    | Expenditure | Ending Balance |
| FY 2020-21                      | 32,277,884   | 22,164,233 | 12,677,340  | 41,764,477     |
| FY 2021-22 (est.)               | 41,764,477   | 22,252,636 | 21,136,023  | 42,881,390     |
| FY 2022-23 (est.)               | 42,881,390   | 25,808,956 | 22,330,568  | 46,359,778     |