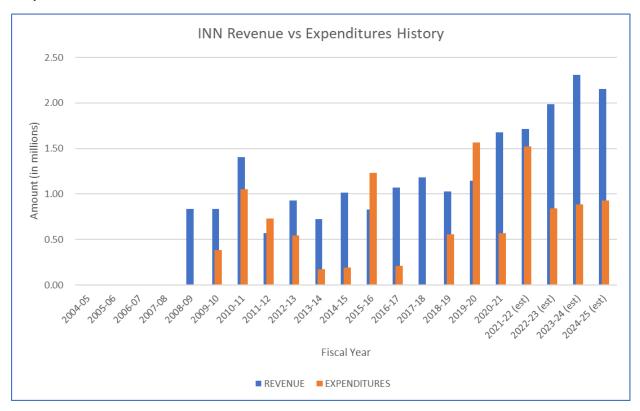

## Table 4

| Innovation        |              |           |             |                |
|-------------------|--------------|-----------|-------------|----------------|
| Fiscal Year       | Beg. Balance | Revenue   | Expenditure | Ending Balance |
| FY 2020-21        | 4,950,236    | 1,677,017 | 572,628     | 6,054,625      |
| FY 2021-22 (est.) | 6,054,625    | 1,716,424 | 1,521,242   | 6,248,807      |
| FY 2022-23 (est.) | 6,249,807    | 1,988,977 | 844,470     | 7,394,314      |