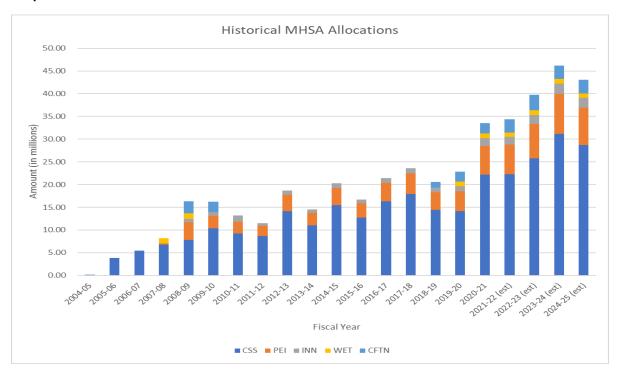

### Exhibit A.2 - Charts & Tables

#### Graph 1























Table 1

| Community Services and Supports |              |            |             |                |
|---------------------------------|--------------|------------|-------------|----------------|
| Fiscal Year                     | Beg. Balance | Revenue    | Expenditure | Ending Balance |
| FY 2020-21                      | 32,277,884   | 22,164,233 | 12,677,340  | 41,764,477     |
| FY 2021-22 (est.)               | 41,764,477   | 22,252,636 | 21,136,023  | 42,881,390     |
| FY 2022-23 (est.)               | 42,881,390   | 25,808,956 | 22,330,568  | 46,359,778     |

## Table 2

| Prevention and Early Intervention |              |           |             |                |
|-----------------------------------|--------------|-----------|-------------|------------