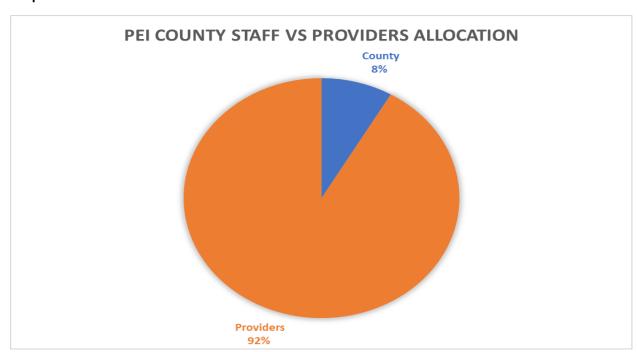

## Table 2

| Prevention and Early Intervention |              |           |             |                |
|-----------------------------------|--------------|-----------|-------------|----------------|
| Fiscal Year                       | Beg. Balance | Revenue   | Expenditure | Ending Balance |
| FY 2020-21                        | 1,169,809    | 6,372,664 | 2,055,899   | 5,486,274      |
| FY 2021-22 (est.)                 | 5,846,274    | 6,522,411 | 3,554,781   | 8,453,904      |
| FY 2022-23 (est.)                 | 8,453,904    | 7,558,111 | 7,281,889   | 8,730,126      |