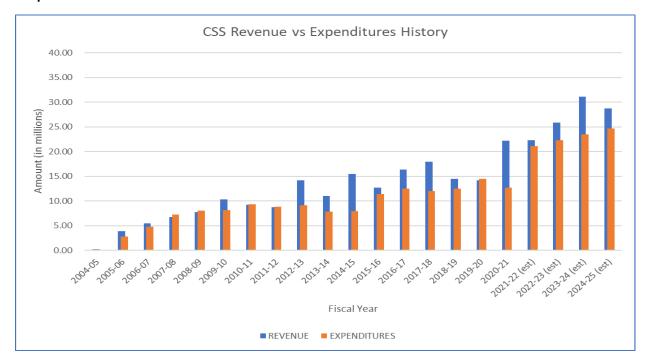

#### Graph 1

Table 1

| Community Services and Supports |              |            |             |                |
|---------------------------------|--------------|------------|-------------|----------------|
| Fiscal Year                     | Beg. Balance | Revenue    | Expenditure | Ending Balance |
| FY 2020-21                      | 32,277,884   | 22,164,233 | 12,677,340  | 41,764,477     |
| FY 2021-22 (est.)               | 41,764,477   | 22,252,636 | 21,136,023  | 42,881,390     |
| FY 2022-23 (est.)               | 42,881,390   | 25,808,956 | 22,330,568  | 46,359,778     |