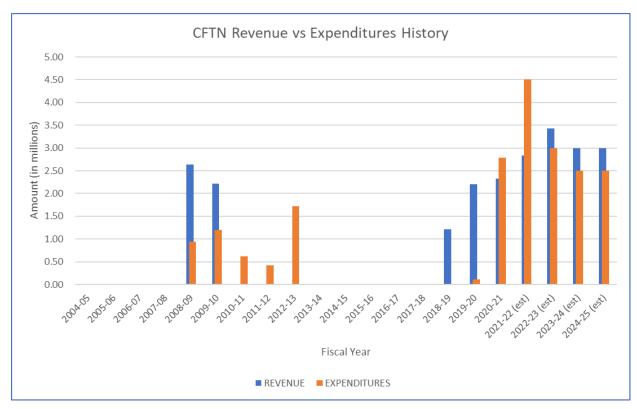

# Table 5

| Capital Facilities and Technology Needs |              |              |             |                |
|-----------------------------------------|--------------|--------------|-------------|----------------|
| Fiscal Year                             | Beg. Balance | Transfers In | Expenditure | Ending Balance |
| FY 2020-21                              | 3,300,385    | 2,326,422    | 2,784,330   | 2,842,475      |
| FY 2021-22 (est.)                       | 2,842,475    | 2,837,008    | 4,500,000   | 1,179,484      |
| FY 2022-23 (est.)                       | 1,179,484    | 3,423,488    | 3,000,000   | 1,602,973      |