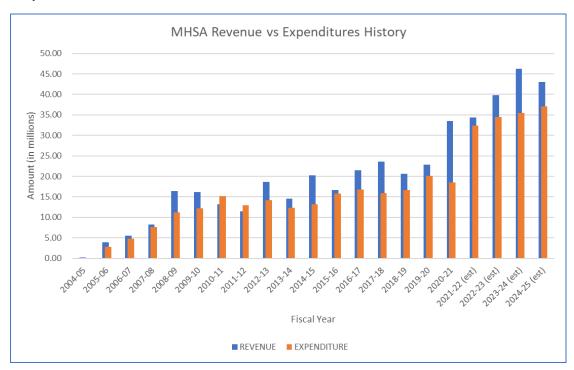

### Exhibit A.2 - Charts & Tables

#### Graph 1























Table 1

| Community Services and Supports |              |            |             |                |
|---------------------------------|--------------|------------|-------------|----------------|
| Fiscal Year                     | Beg. Balance | Revenue    | Expenditure | Ending Balance |
| FY 2020-21                      | 32,277,884   | 22,164,233 | 12,677,340  | 41,764,477     |
| FY 2021-22 (est.)               | 41,764,477   | 22,252,636 | 21,136,023  | 42,881,390     |
| FY 2022-23 (est.)               | 42,881,390   | 25,808,956 | 22,330,568  | 46,359,778     |

## Table 2

| Prevention and Early Intervention |              |           |             |                |
|-----------------------------------|--------------|-----------|-------------|----------------