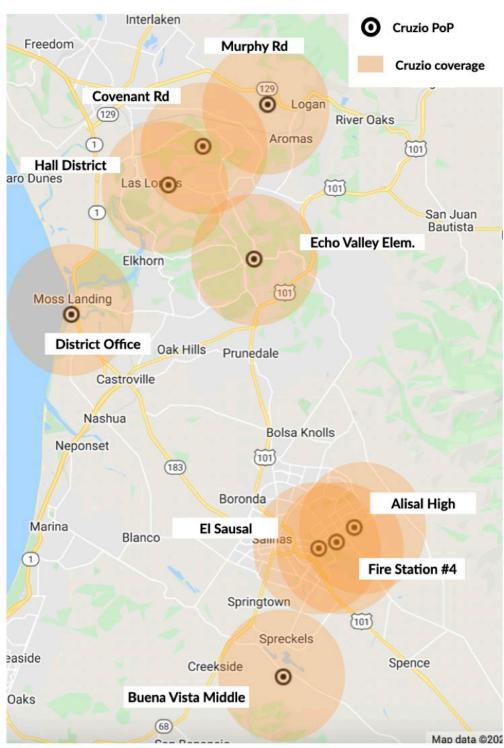

## A. Project location

Zone 1: North County area including Aromas, Los Lomas and North County canyons

| Location                          | Total HHs within 2mi | Unserved HHs within 2mi              |
|-----------------------------------|----------------------|--------------------------------------|
| Echo Valley<br>Elementary         | 2,743                | 19                                   |
| Hall District<br>Elementary       | 908                  | Data unavailable, known area of need |
| Murphy Road                       | 893                  | 22                                   |
| Covenant Lane Site                | 602                  | Data unavailable, known area of need |
| El Sausal Elementary              | 19,108               | 399                                  |
| Alisal High                       | 15,325               | 140                                  |
| Salinas Fire Station #4           | 16,099               | 290                                  |
| North Monterey<br>District Office | 157                  | 67                                   |
| Buena Vista Middle                | 1,588                | 49                                   |

## MAP COVERAGE