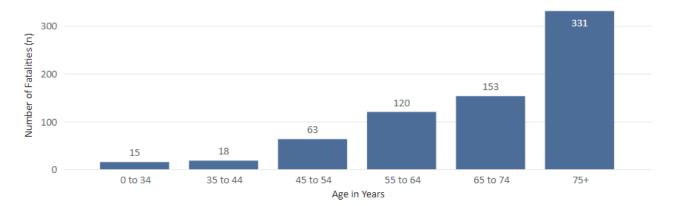

 $\underline{https://www.co.monterey.ca.us/government/departments-a-h/health/diseases/2019-novel-\underline{coronavirus-covid-19}$ 

COVID-19 Fatalities Among Monterey County Residents: Age Group

| Age in<br>Years | Number of<br>Fatalities (n) | Change | Proportion of<br>Fatalities (%) |  |
|-----------------|-----------------------------|--------|---------------------------------|--|
| 0 to 34         | 15                          | 0      | 2.14%                           |  |
| 35 to 44        | 18                          | 0      | 2.57%                           |  |
| 45 to 54        | 63                          | 1      | 9.00%                           |  |
| 55 to 64        | 120                         | -1     | 17.14%                          |  |
| 65 to 74        | 153                         | 2      | 21.86%                          |  |
| 75+             | 331                         | 0      | 47.29%                          |  |
| Total           | 700                         |        | 100.00%                         |  |