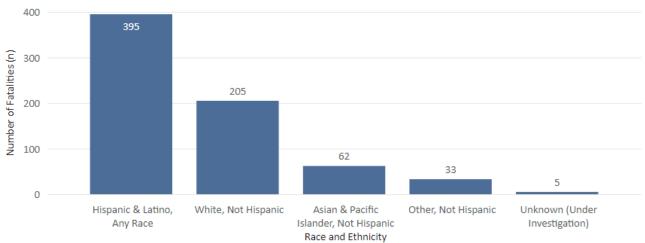

COVID-19 Fatalities Among Monterey County Residents: Race and Ethnicity

| Race and Ethnicity                     | Number of<br>Fatalities (n) | Change | Proportion of<br>Fatalities (%) |
|----------------------------------------|-----------------------------|--------|---------------------------------|
| Asian & Pacific Islander, Not Hispanic | 62                          | 0      | 8.86%                           |
| Hispanic & Latino, Any Race            | 395                         | -1     | 56.43%                          |
| Other, Not Hispanic                    | 33                          | 1      | 4.71%                           |
| Unknown (Under Investigation)          | 5                           | 0      | 0.71%                           |
| White, Not Hispanic                    | 205                         | 2      | 29.29%                          |
| Total                                  | 700                         |        | 100.00%                         |