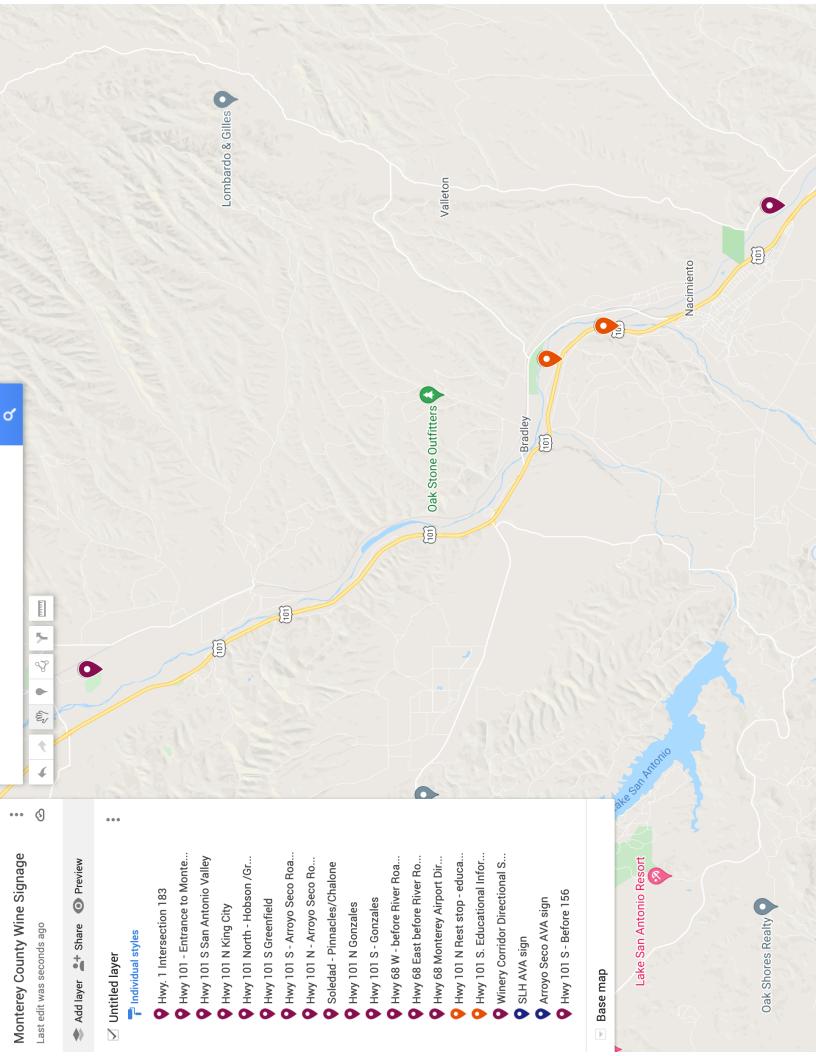

## **Monterey County Wine Signage**

Untitled layer

Hwy. 1 Intersection 183

9

Hwy 101 - Entrance to Monterey County

Hwy 101 S San Antonio Valley

Hwy 101 N King City

Hwy 101 North - Hobson /Greenfield

Hwy 101 S Greenfield

Hwy 101 S - Arroyo Seco Road, Soledad

Hwy 101 N - Arroyo Seco Road, Soledad

- Soledad Pinnacles/Chalone
- Hwy 101 N Gonzales
- Hwy 101 S Gonzales

Hwy 68 W - before River Road Wine Trail/ Winery Corridor

Hwy 68 East before River Road Wine Trail/Winery Corridor

Hwy 68 Monterey Airport Directional Wine Tasting sign

Hwy 101 N Rest stop - educational information

Hwy 101 S. Educational Information

Winery Corridor Directional