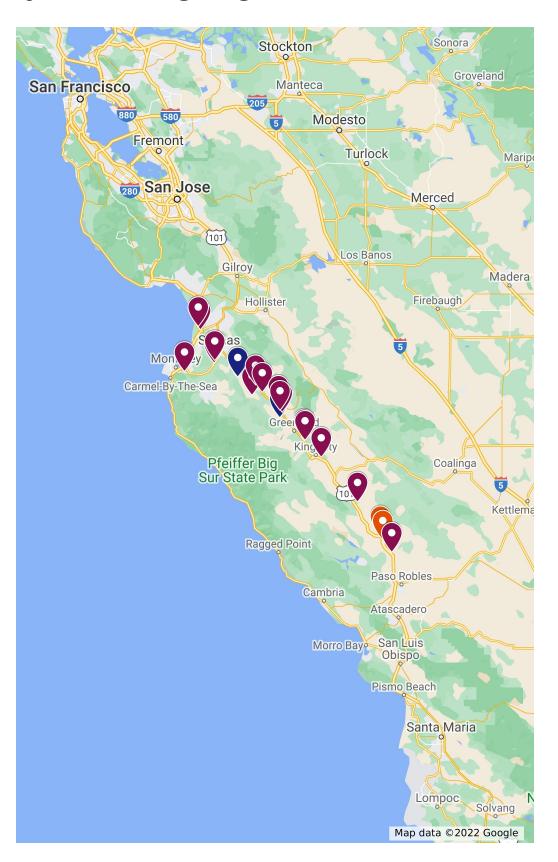

## **Monterey County Wine Signage**

Untitled layer

Hwy. 1 Intersection 183

9

Hwy 101 - Entrance to Monterey County

Hwy 101 S San Antonio Valley

Hwy 101 N King City

Hwy 101 North - Hobson /Greenfield

Hwy 101 S Greenfield

Hwy 101 S - Arroyo Seco Road, Soledad

Hwy 101 N - Arroyo Seco Road, Soledad

- Soledad Pinnacles/Chalone
- Hwy 101 N Gonzales
- Hwy 101 S Gonzales

Hwy 68 W - before River Road Wine Trail/ Winery Corridor

Hwy 68 East before River Road Wine Trail/Winery Corridor

Hwy 68 Monterey Airport Directional Wine Tasting sign

Hwy 101 N Rest stop - educational information

Hwy 101 S. Educational Information

Winery Corridor Directional