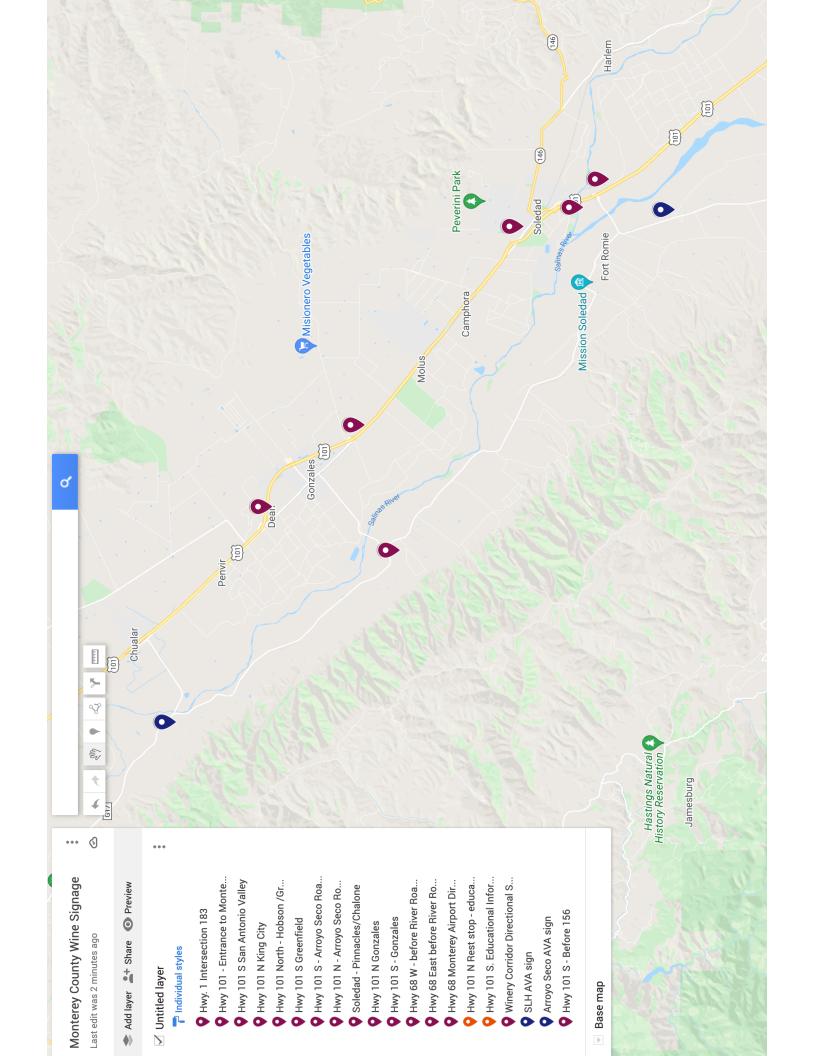

## **Monterey County Wine Signage**

Untitled layer

Hwy. 1 Intersection 183

9

Hwy 101 - Entrance to Monterey County

Hwy 101 S San Antonio Valley

Hwy 101 N King City

Hwy 101 North - Hobson /Greenfield

Hwy 101 S Greenfield

Hwy 101 S - Arroyo Seco Road, Soledad

Hwy 101 N - Arroyo Seco Road, Soledad

- Soledad Pinnacles/Chalone
- Hwy 101 N Gonzales
- Hwy 101 S Gonzales

Hwy 68 W - before River Road Wine Trail/ Winery Corridor

Hwy 68 East before River Road Wine Trail/Winery Corridor

Hwy 68 Monterey Airport Directional Wine Tasting sign

Hwy 101 N Rest stop - educational information

Hwy 101 S. Educational Information

Winery Corridor Directional