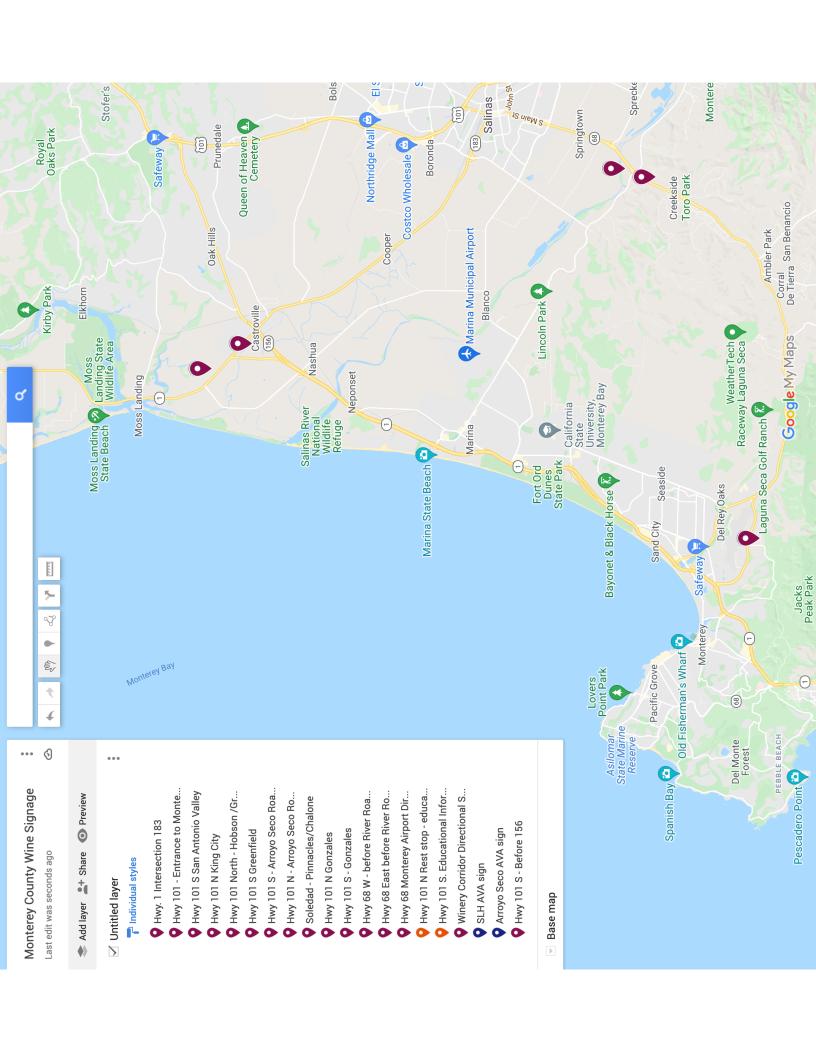

## **Monterey County Wine Signage**

Untitled layer

Hwy. 1 Intersection 183

9

Hwy 101 - Entrance to Monterey County

Hwy 101 S San Antonio Valley

Hwy 101 N King City

Hwy 101 North - Hobson /Greenfield

Hwy 101 S Greenfield

Hwy 101 S - Arroyo Seco Road, Soledad

Hwy 101 N - Arroyo Seco Road, Soledad

- Soledad Pinnacles/Chalone
- Hwy 101 N Gonzales
- Hwy 101 S Gonzales

Hwy 68 W - before River Road Wine Trail/ Winery Corridor

Hwy 68 East before River Road Wine Trail/Winery Corridor

Hwy 68 Monterey Airport Directional Wine Tasting sign

Hwy 101 N Rest stop - educational information

Hwy 101 S. Educational Information

Winery Corridor Directional