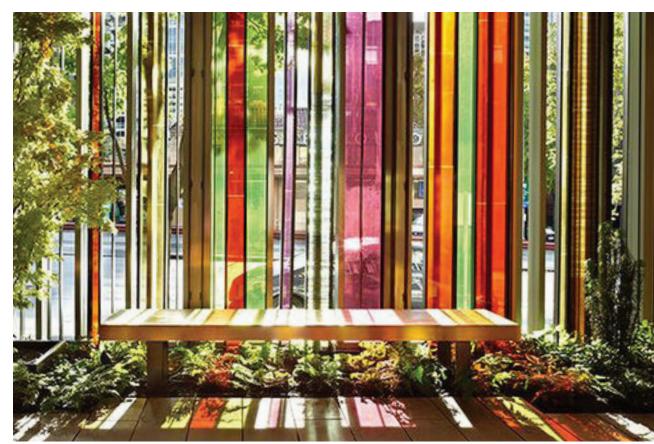

Five transparent colored panels representing the 5 Districts in Monterey County

Each panel would be composed of multiple pieces of colored acrylic in varying tones of the same color, signifying the diversity of Monterey County

Opportunity to engrave names, text, and/or images into the acrylic

Bench with companion seating allows for quiet contemplation

Panels are transparent to maintain open visibility. Lighting at the base of each panel allows colored shadows to cast out onto planting areas

Solar lighting, drip irrigation, drought tolerant plant material, and recycled materials to be used where appropriate

Monterey County COVID-19 Memorial Concept B - Transparent Color Wall