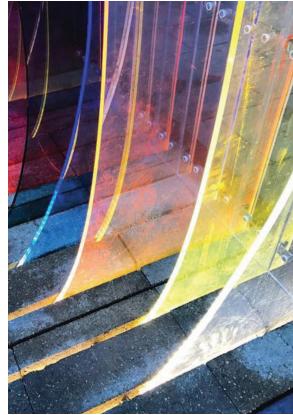

Opportunity to engrave names, text, and/or images into the acrylic

Bench with companion seating allows for quiet contemplation

Panels are transparent to maintain open visibility. Lighting at the base of each panel allows colored shadows to cast out onto planting areas