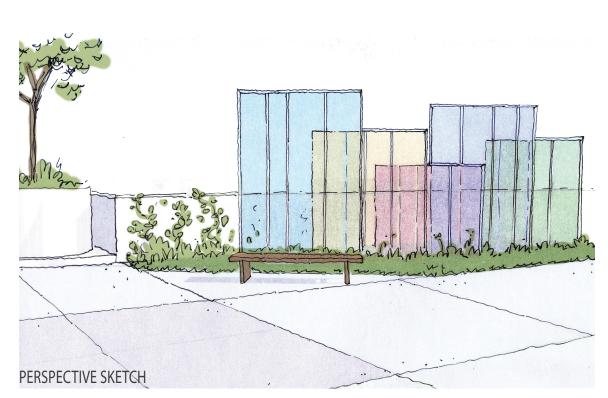

Five transparent colored panels representing the 5 Districts in Monterey County

Each panel would be composed of multiple pieces of colored acrylic in varying tones of the same color, signifying the diversity of Monterey County

Opportunity to engrave names, text, and/or images into the acrylic

Bench with companion seating allows for quiet contemplation

Panels are transparent to maintain open visibility. Lighting at the base of each panel allows colored shadows to cast out onto planting areas

Solar lighting, drip irrigation, drought tolerant plant material, and recycled materials to be used where appropriate

Monterey County COVID-19 Memorial Concept B - Transparent Color Wall