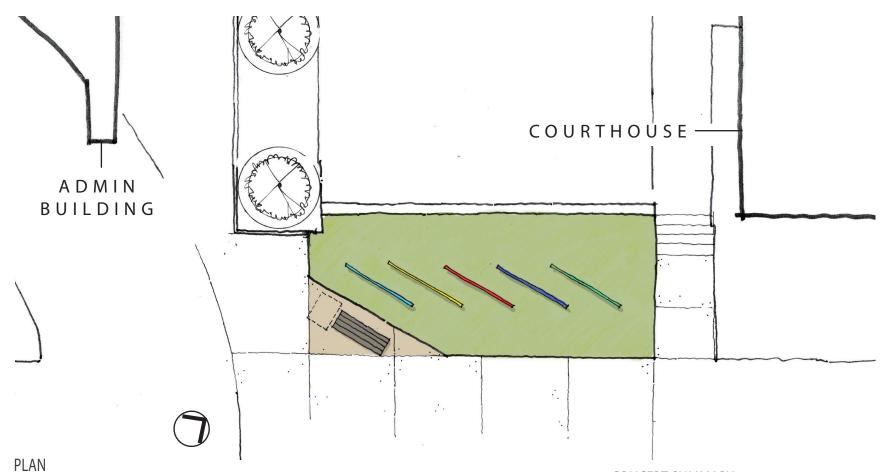

Five transparent colored panels representing the 5 Districts in Monterey County

Each panel would be composed of multiple pieces of colored acrylic in varying tones of the same color, signifying the diversity of Monterey County

Opportunity to engrave names, text, and/or images into the acrylic

Bench with companion seating allows for quiet contemplation

Panels are transparent to maintain open visibility. Lighting at the base of each panel allows colored shadows to cast out onto planting areas

Solar lighting, drip irrigation, drought tolerant plant material, and recycled materials to be used where appropriate

Monterey County COVID-19 Memorial Concept B - Transparent Color Wall