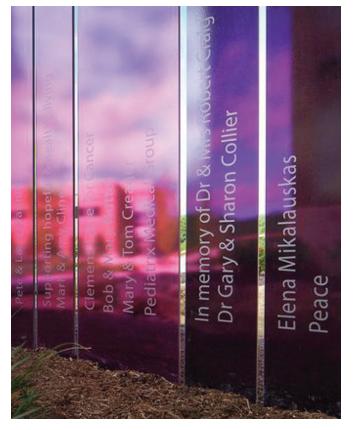

Opportunity to engrave names, text, and/or images into the acrylic

Bench with companion seating allows for quiet contemplation

Panels are transparent to maintain open visibility. Lighting at the base of each panel allows colored shadows to cast out onto planting areas