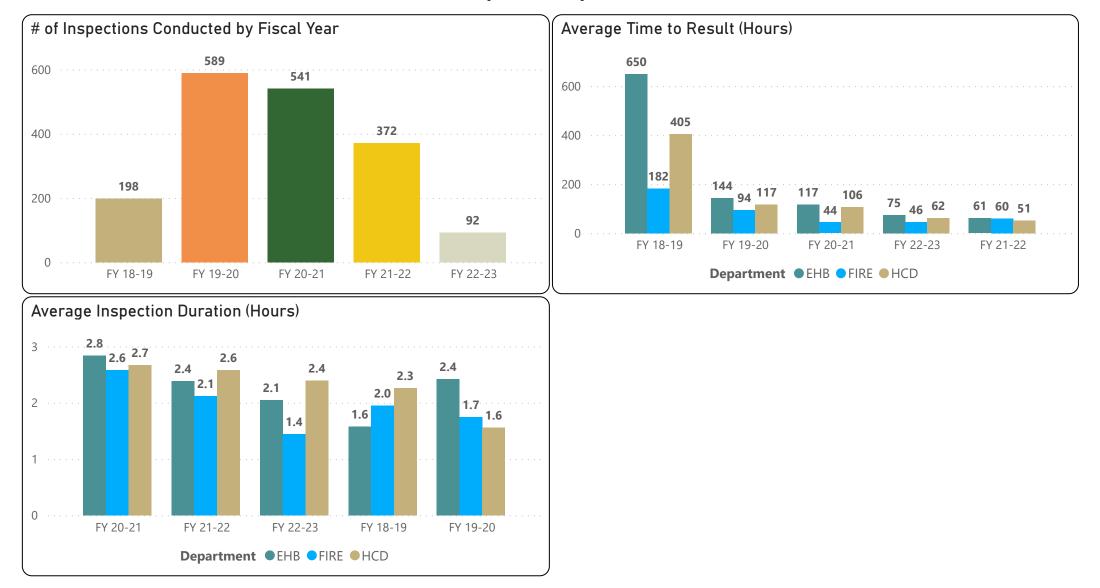

irearms                                        | 13           | 105          | 97           | 18           | 233           |
| Currency                                        | \$100,815    | \$28,146     | \$104,700    | \$5,500      | \$239,161     |
| Explosive Material (lbs)                        |              |              |              | 25           | 25            |
| Meth (lbs)                                      |              |              |              | 1            | 1             |
| Clandestine Lab                                 | 0            | 2            | 5            |              | 7             |
| Wholesale Market Value of Product               | \$35,919,000 | \$38,364,000 | \$15,238,500 | \$68,066,500 | \$157,588,000 |





# **Compliance Inspections**





# **Cannabis Assignment Expenditures**





#### ors

| Annualized Cannabis Cultivation Figures |           |         |                         |  |  |  |  |
|-----------------------------------------|-----------|---------|-------------------------|--|--|--|--|
| Fiscal Year                             | Canopy    | Acreage | Cultivation Tax Revenue |  |  |  |  |
| FY 19-20                                | 4,042,397 | 93      | \$16,222,473            |  |  |  |  |
| Indoor                                  | 91,100    | 2       | \$728,799               |  |  |  |  |
| Mixed Light                             | 2,885,594 | 66      | \$14,427,972            |  |  |  |  |
| Nursery                                 | 1,065,703 | 24      | \$1,065,703             |  |  |  |  |
| FY 20-21