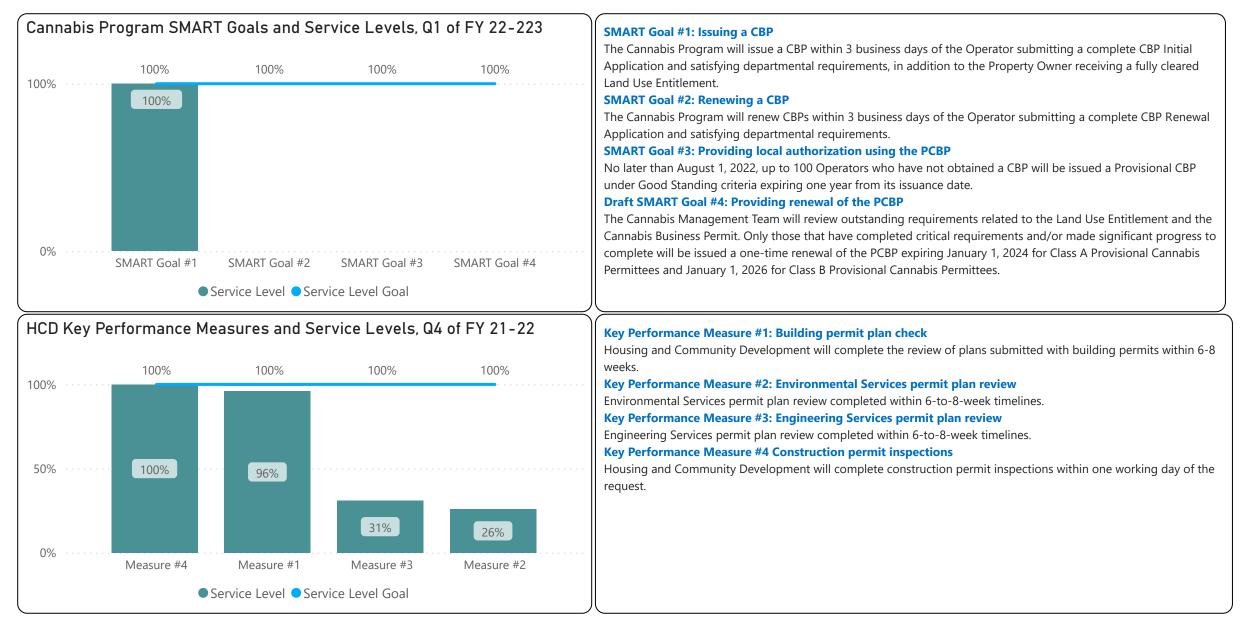

|
|                    |             |           |      |    |  |  |  |  |
| Business Closures  |             |           |      |    |  |  |  |  |
| Reason for Closure |             | 2019      | 2020 | 2  |  |  |  |  |
| Acquisition        |             |           | 1    |    |  |  |  |  |

| Reason for Closure    | 2019 | 2020 | 2021 | 2022 | Total |  |
|-----------------------|------|------|------|------|-------|--|
| Acquisition           |      | 1    | 2    | 1    | 4     |  |
| Enforcement action    | 2    |      | 1    |      | 3     |  |
| Insolvency            |      | 7    | 3    | 9    | 19    |  |
| Operation never began |      | 1    | 3    | 1    | 5     |  |
| Total                 | 2    | 9    | 9    | 11   | 31    |  |



#### **SMART Goals and Performance Measures**