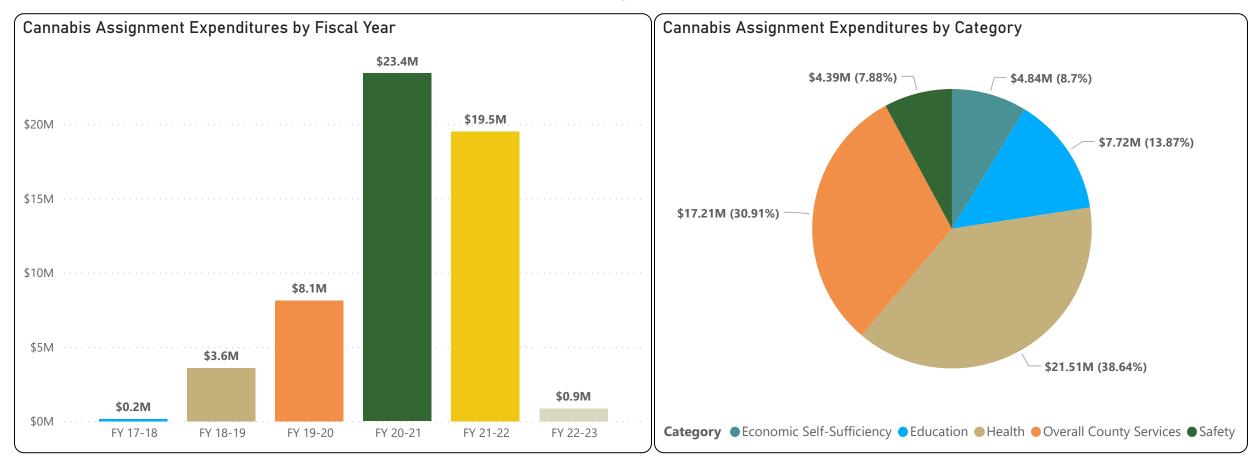

| 13           | 105          | 97           | 18           | 233           |
| Currency                                        | \$100,815    | \$28,146     | \$104,700    | \$5,500      | \$239,161     |
| Explosive Material (lbs)                        |              |              |              | 25           | 25            |
| Meth (lbs)                                      |              |              |              | 1            | 1             |
| Clandestine Lab                                 | 0            | 2            | 5            |              | 7             |
| Wholesale Market Value of Product               | \$35,919,000 | \$38,364,000 | \$15,238,500 | \$68,066,500 | \$157,588,000 |





# **Compliance Inspections**





# **Cannabis Assignment Expenditures**





#### ors

| Annualized Cannabis Cultivation Figures |           |         |                         |  |  |  |  |
|-----------------------------------------|-----------|---------|-------------------------|--|--|--|--|
| Fiscal Year                             | Canopy    | Acreage | Cultivation Tax Revenue |  |  |  |  |
| FY 19-20                                | 4,042,397 | 93      | \$16,222,473            |  |  |  |  |
| Indoor                                  | 91,100    | 2       | \$728,799               |  |  |  |  |
| Mixed Light                             | 2,885,594 | 66      | \$14,427,972            |  |  |  |  |
| Nursery                                 | 1,065,703 | 24      | \$1,065,703             |  |  |  |  |
| FY 20-21                                | 4,501,517 | 10