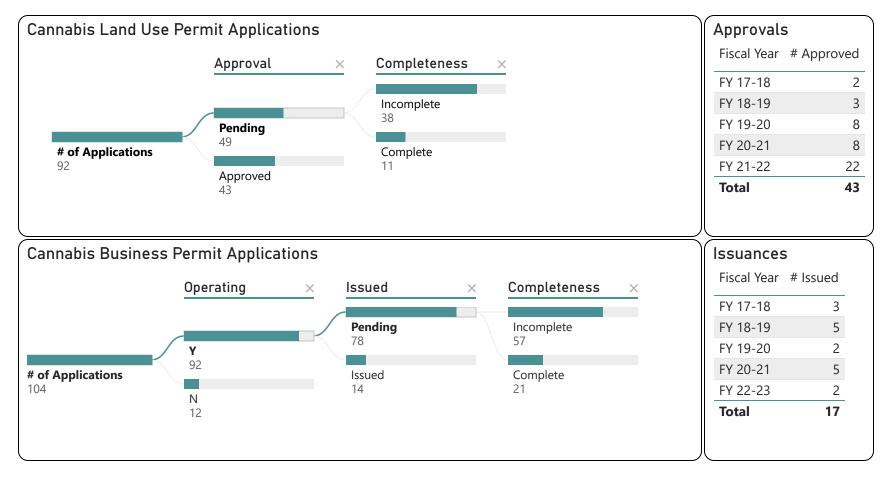

## Local Permit/License Overview





# **State Licensing Overview**





## **Cannabis Program Budget**





## **Unlicensed Enforcement**

|                                                 | 2019         | 2020         | 2021         | 2022         | Total         |
|-------------------------------------------------|--------------|--------------|--------------|--------------|---------------|
| Cannabis Plants                                 | 31,938       | 32,888       | 18,602       | 97,703       | 181,131       |
| Cannabis Processed (lbs)                        | 3,981        | 5,476        | 1,716        | 38,430       | 49,603        |
| Total Gross Weight of Destroyed Cannabis (tons) | 18           | 19           | 10           | 68           | 115           |
| Firearms                                        | 1