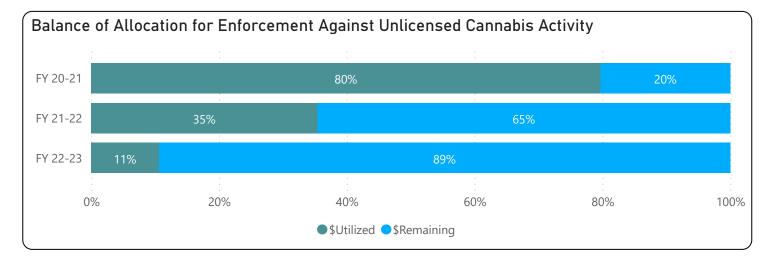

## **Unlicensed Enforcement**

|                                                 | 2019         | 2020         | 2021         | 2022         | Total         |
|-------------------------------------------------|--------------|--------------|--------------|--------------|---------------|
| Cannabis Plants                                 | 31,938       | 32,888       | 18,602       | 97,703       | 181,131       |
| Cannabis Processed (lbs)                        | 3,981        | 5,476        | 1,716        | 38,430       | 49,603        |
| Total Gross Weight of Destroyed Cannabis (tons) | 18           | 19           | 10           | 68           | 115           |
| Firearms                                        | 13           | 105          | 97           | 18           | 233           |
| Currency                                        | \$100,815    | \$28,146     | \$104,700    | \$5,500      | \$239,161     |
| Explosive Material (lbs)                        |              |              |              | 25           | 25            |
| Meth (lbs)                                      |              |              |              | 1            | 1             |
| Clandestine Lab                                 | 0            | 2            | 5            |              | 7             |
| Wholesale Market Value of Product               | \$35,919,000 | \$38,364,000 | \$15,238,500 | \$68,066,500 | \$157,588,000 |