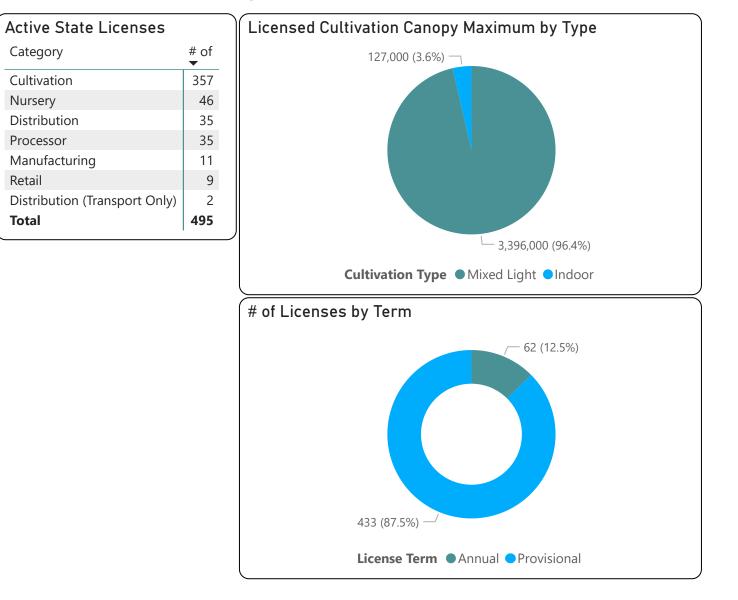

## Local Permit/License Overview





# **State Licensing Overview**





## **Cannabis Program Budget**





## **Unlicensed Enforcement**

|                                                 | 2019         | 2020         | 2021         | 2022         | Total         |
|-------------------------------------------------|--------------|--------------|--------------|--------------|---------------|
| Cannabis Plants                                 | 31,938       | 32,888       | 18,602       | 97,703       | 181,131       |
| Cannabis Processed (lbs)                        | 3,981        | 5,476        | 1,716        | 38,430       | 49,603        |
| Total Gross Weight of Destroyed Cannabis (tons) | 18           | 19           | 10           | 68           | 115           |
| Firearms                                        | 13           | 105          | 97