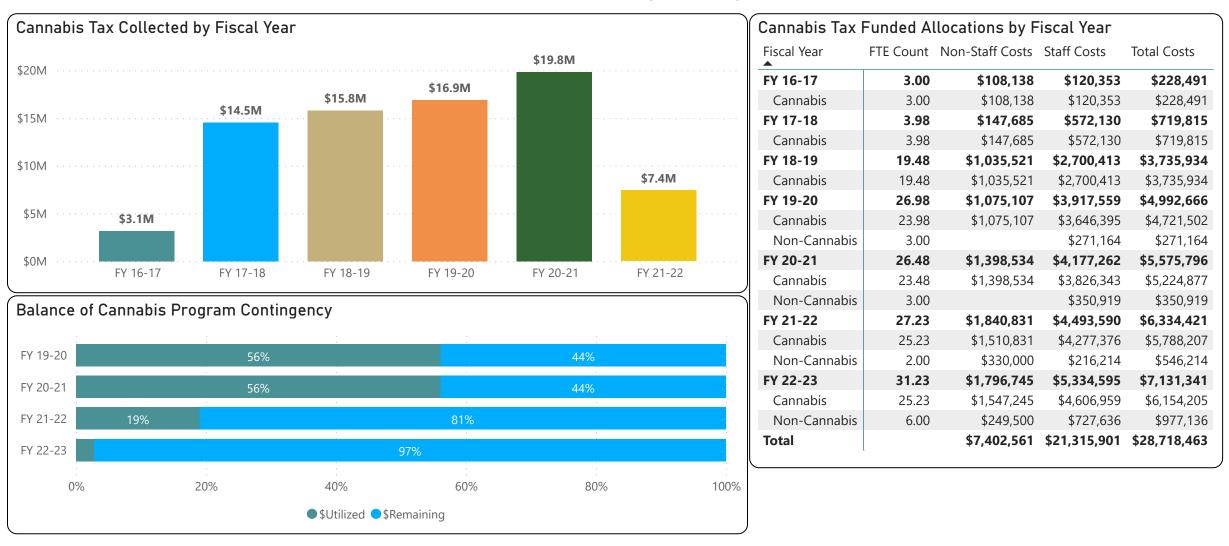

## Local Permit/License Overview





# **State Licensing Overview**





## **Cannabis Program Budget**





## **Unlicensed Enforcement**

|                                                 | 2019         | 2020         | 2021         | 2022         | Total         |
|-------------------------------------------------|--------------|--------------|--------------|--------------|---------------|
| Cannabis Plants                                 | 31,938       | 32,888       | 18,602       | 97,703       | 181,131       |
| Cannabis Processed (lbs)                        | 3,981        | 5,476        | 1,716        | 38,430       | 49,603        |
| Total Gross Weight of Destroyed Cannabis (tons) | 18           | 19           | 10           | 68           | 115           |
| Firearms                                        | 13           | 105          | 97           | 18           | 233