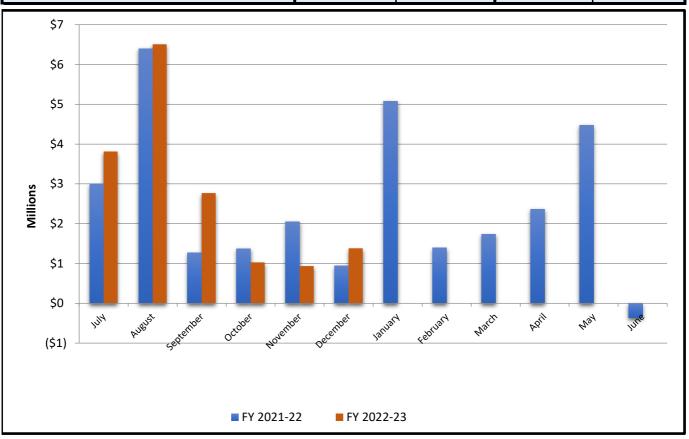

### **YTD Actual Expenditures**

| Month By Month Expenditures |            |            |            |            |  |  |  |
|-----------------------------|------------|------------|------------|------------|--|--|--|
|                             | FY 2021-22 | % Expended | FY 2022-23 | % Expended |  |  |  |
| July                        | 3,002,190  | 7.7%       | 3,815,260  | 9.3%       |  |  |  |
| August                      | 6,400,821  | 24.0%      | 6,506,256  | 25.0%      |  |  |  |
| September                   | 1,274,437  | 27.3%      | 2,770,110  | 31.8%      |  |  |  |
| October                     | 1,373,895  | 30.8%      | 1,029,596  | 34.3%      |  |  |  |
| November                    | 2,054,928  | 36.1%      | 935,997    | 36.5%      |  |  |  |
| December                    | 942,308    | 38.5%      | 1,383,500  | 39.9%      |  |  |  |
| January                     | 5,076,570  | 51.4%      |            |            |  |  |  |
| February                    | 1,396,116  | 55.0%      |            |            |  |  |  |
| March                       | 1,736,157  | 59.4%      |            |            |  |  |  |
| April                       | 2,365,663  | 65.5%      |            |            |  |  |  |
| Мау                         | 4,473,938  | 76.9%      |            |            |  |  |  |
| June                        | (366,463)  | 76.0%      |            |            |  |  |  |
| YEAR TO DATE ACTUAL:        | 29,730,559 | 76.0%      | 16,440,719 | 39.9%      |  |  |  |
| ADOPTED BUDGET:             | 39,123,515 |            | 41,222,295 |            |  |  |  |