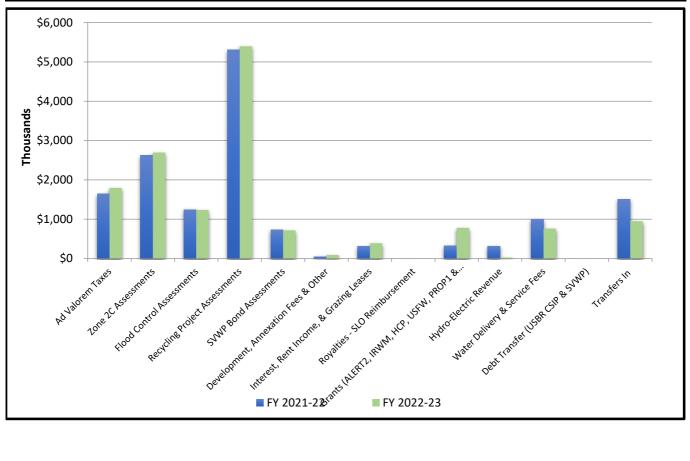

#### **YTD Revenues by Source**

| Through Accounting Period 6 - December 31 |            |            |  |  |  |  |
|-------------------------------------------|------------|------------|--|--|--|--|
|                                           | FY 2021-22 | FY 2022-23 |  |  |  |  |
| Ad Valorem Taxes                          | 1,643,561  | 1,793,139  |  |  |  |  |
| Zone 2C Assessments                       | 2,626,749  | 2,693,856  |  |  |  |  |
| Flood Control Assessments                 | 1,247,190  | 1,236,504  |  |  |  |  |
| Recycling Project Assessments             | 5,306,788  | 5,397,510  |  |  |  |  |
| SVWP Bond Assessments                     | 733,806    | 718,224    |  |  |  |  |
| Development, Annexation Fees & Other      | 51,878     | 90,942     |  |  |  |  |
| Interest, Rent Income, & Grazing Leases   | 313,809    | 388,477    |  |  |  |  |
| Royalties - SLO Reimbursement             | 0          | 0          |  |  |  |  |
| Grants (ALERT2, IRWM, HCP, USFW, PRO      | 321,631    | 779,825    |  |  |  |  |
| Hydro-Electric Revenue                    | 317,411    | 27,213     |  |  |  |  |
| Water Delivery & Service Fees             | 995,201    | 762,507    |  |  |  |  |
| Debt Transfer (USBR CSIP & SVWP)          | 0          | 0          |  |  |  |  |
| Transfers In                              | 1,509,201  | 950,000    |  |  |  |  |
| YEAR TO DATE TOTAL:                       | 15,067,226 | 14,838,198 |  |  |  |  |