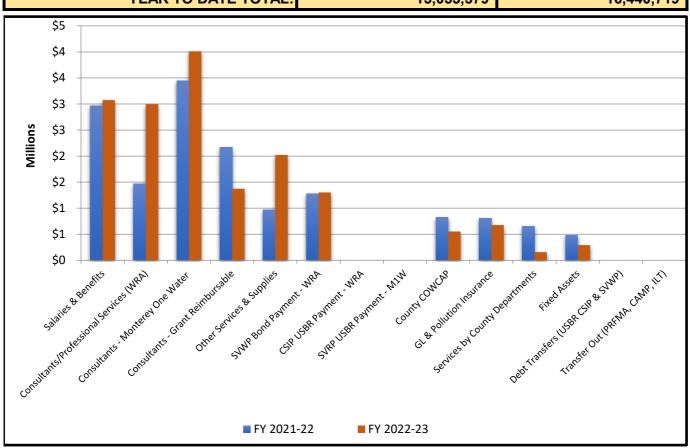

### **YTD Expenditures by Type**

| Through Accounting Period 6 - December 31 |            |            |  |  |  |  |
|-------------------------------------------|------------|------------|--|--|--|--|
|                                           | FY 2021-22 | FY 2022-23 |  |  |  |  |
| Salaries & Benefits                       | 2,968,018  | 3,073,271  |  |  |  |  |
| Consultants/Professional Services (WRA)   | 1,468,363  | 2,997,298  |  |  |  |  |
| Consultants - Monterey One Water          | 3,444,500  | 4,009,798  |  |  |  |  |
| Consultants - Grant Reimbursable          | 2,168,577  | 1,372,403  |  |  |  |  |
| Other Services & Supplies                 | 965,516    | 2,020,030  |  |  |  |  |
| SVWP Bond Payment - WRA                   | 1,280,719  | 1,299,919  |  |  |  |  |
| CSIP USBR Payment - WRA                   | -          | 0          |  |  |  |  |
| SVRP USBR Payment - M1W                   | -          | 0          |  |  |  |  |
| County COWCAP                             | 823,854    | 551,357    |  |  |  |  |
| GL & Pollution Insurance                  | 805,547    | 673,141    |  |  |  |  |
| Services by County Departments            | 648,386    | 153,947    |  |  |  |  |
| Fixed Assets                              | 480,099    | 289,555    |  |  |  |  |
| Debt Transfers (USBR CSIP & SVWP)         | -          | 0          |  |  |  |  |
| Transfer Out (PRFMA, CAMP, ILT)           | -          | 0          |  |  |  |  |
| YEAR TO DATE TOTAL:                       | 15,053,579 | 16,440,719 |  |  |  |  |