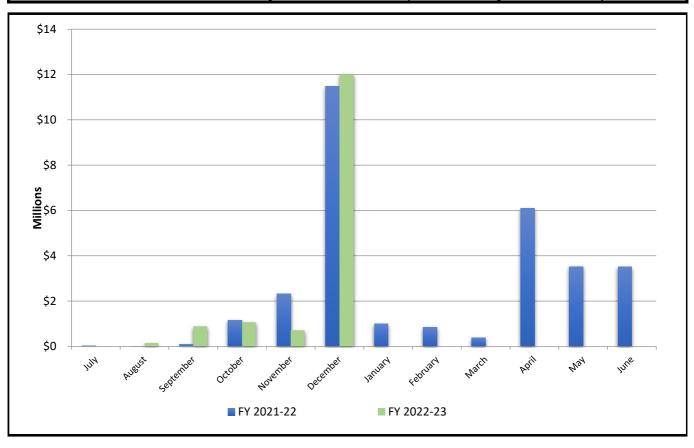

### **YTD Actual Revenues**

| Month By Month Revenues |            |            |            |            |  |  |  |
|-------------------------|------------|------------|------------|------------|--|--|--|
|                         | FY 2021-22 | % Received | FY 2022-23 | % Received |  |  |  |
| July                    | 26,587     | 0.1%       | 6,068      | 0.0%       |  |  |  |
| August                  | 2,129      | 0.1%       | 149,696    | 0.4%       |  |  |  |
| September               | · · ·      |            | 891,039    | 2.9%       |  |  |  |
| October                 | 1,149,913  | 3.8%       | 1,070,005  | 5.8%       |  |  |  |
| November                | 2,320,056  | 10.8%      | 716,645    | 7.8%       |  |  |  |
| December                | 11,483,167 | 45.6%      | 12,004,745 | 40.7%      |  |  |  |
| January                 | 992,438    | 48.6%      |            |            |  |  |  |
| February                | 837,753    | 51.1%      |            |            |  |  |  |
| March                   | 375,957    | 52.3%      |            |            |  |  |  |
| April                   | 6,093,778  | 70.7%      |            |            |  |  |  |
| May                     | 3,526,471  | 81.4%      |            |            |  |  |  |
| June                    | 3,521,083  | 92.0%      |            |            |  |  |  |
| YEAR TO DATE ACTUAL:    | 30,414,706 | 92.0%      | 14,838,198 | 40.7%      |  |  |  |
| ADOPTED BUDGET:         | 33,056,693 |            | 36,435,652 |            |  |  |  |