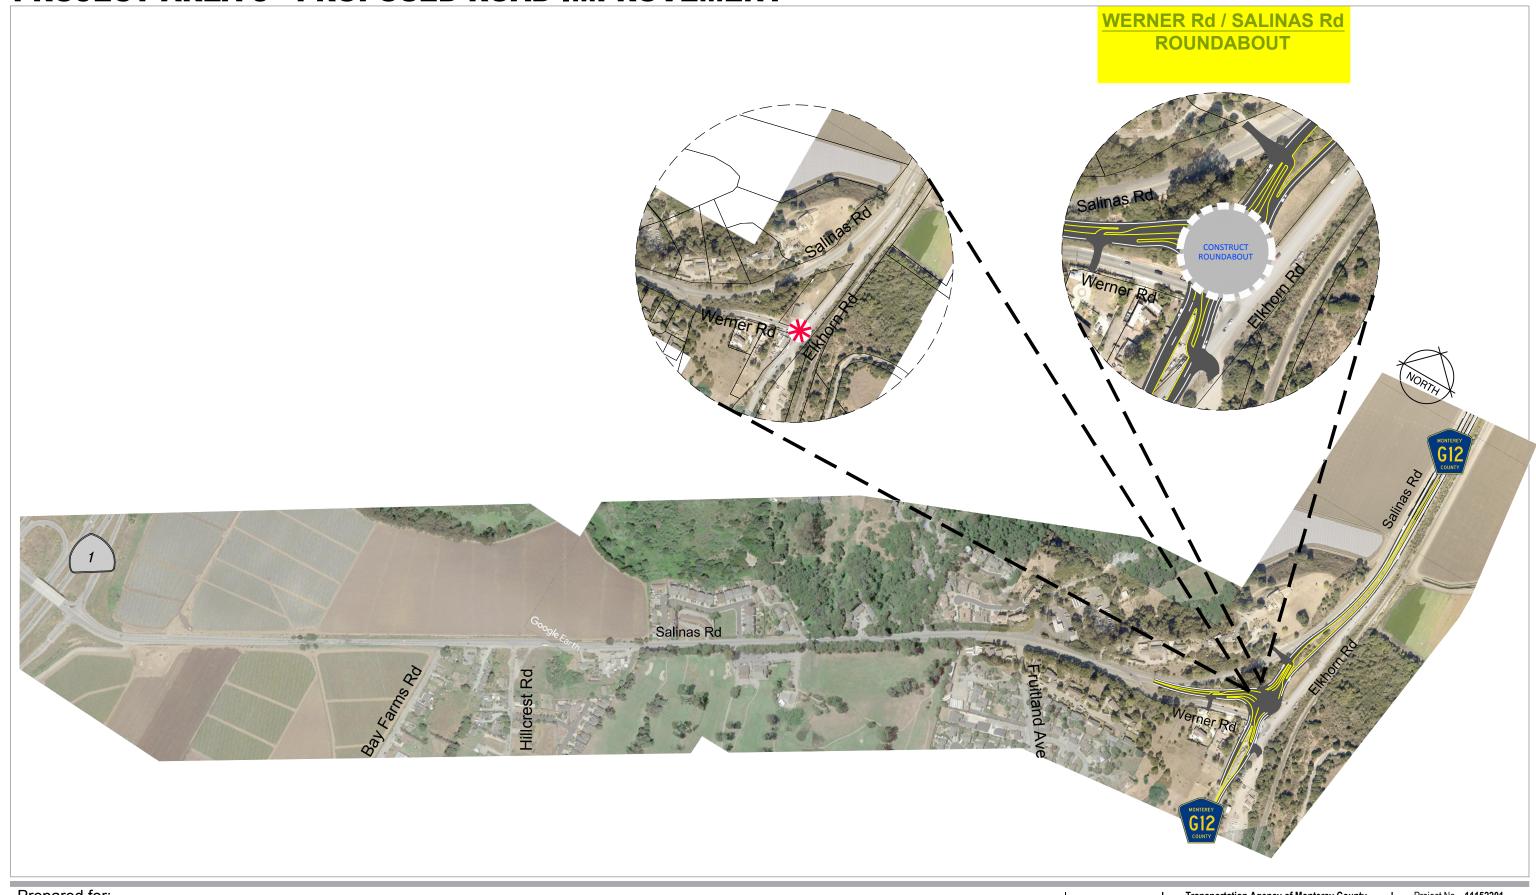

## **PROJECT AREA 5 - PROPOSED ROAD IMPROVEMENT**

Prepared for:

**G12 CORRIDOR IMPROVEMENTS** SALINAS RD, WERNER RD and ELKHORN RD (STATE ROUTE 1 TO ELKHORN RD/SALINAS RD)

Transportation Agency of Monterey County G12 Corridor: Pajaro to Prunedale Corridor Study

PROJECT AREA #5

Project No. **11152201** Date 03/27/2019

Figure 6.4