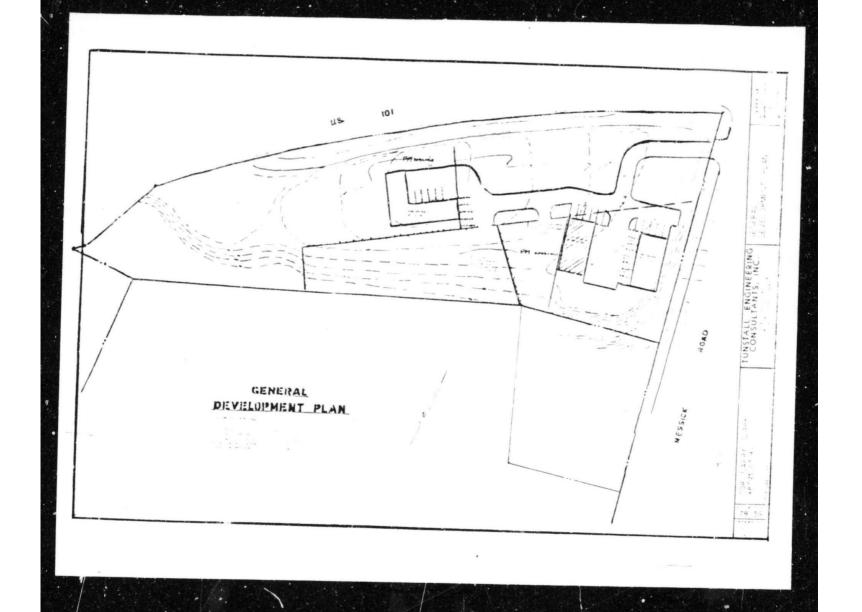

## DECISION

THEREFORE, it is the decision of said Planning Commission that said application for a Use Permit be granted as shown on the attached sketch, and subject to the following conditions:

- 1. Construct a standard driveway connection to Hessick Road.
- That the area be used only for the storage of automobiles with no wrecking or dismantling allowed.
- That the site be landscaped by the applicant, and that the landscaping plan be approved by the Director of Planning.
- 4. That all landscaped areas shall be continuously maintained by the applicant in a litter-free, weed-free condition and all plant material shall be continuously maintained in a healthy growing condition.
- That all automobiles and materials and equipment not be stacked higher than the fence.
- 6. That this permit expire on May 28, 1984.