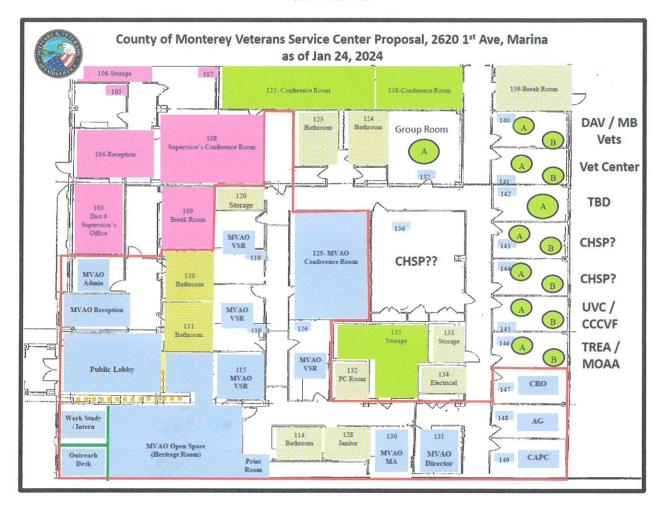

### ARTICLE 1 - DESCRIPTION OF PREMISES, BUILDING, & REAL PROPERTY

1.1 Description: LESSOR hereby leases to LESSEES and LESSEES hereby leases from LESSOR, upon the terms and conditions herein set forth, that certain real property and its appurtenances, situated at 2620 1st Avenue, Marina, CA 93933 (the "Building") consisting of space within the Building as designated in EXHIBIT A-DESCRIPTION OF PREMISES - Basic Floor Plan, attached and incorporated by this reference (hereinafter, "the Premises"). The Building consists of approximately 13,300 square feet of space. The Building is part of the real property and its appurtenances commonly known as Assessor's Parcel Number (APN) 031-221-010 (the "Real Property"). Notwithstanding the forgoing, the location of LESSEES' office space is at LESSOR's sole discretion.

# **EXHIBIT A**

# **DESCRIPTION OF PREMISES**

**Basic Floor Plan** 

| LESSOR: County of Monterey, a subdivision of the State of California                                                                 | APPROVED AS TO FORM & LEGALITY: (Office of the County Counsel)                                                                                         |
|--------------------------------------------------------------------------------------------------------------------------------------|--------------------------------------------------------------------------------------------------------------------------------------------------------|
| By: Jack Murphy                                                                                                                      | By: Ahrelian Shane Eben Strong                                                                                                                         |
| Title: Military and Veterans Affairs Officer                                                                                         | Title: Deputy County Counsel                                                                                                                           |
| Date:                                                                                                                                | Date: 28 Feb 2024                                                                                                                                      |
| APPROVED AS TO FISCAL PROVISIONS: (County Auditor/Controller) Docusigned by:                                                         | APPROVED AS TO LIABILITY PROVISIONS: (County Risk Management)  Docusigned by:                                                                          |
| By: Jennifer Forsyth                                                                                                                 | By: David Bolton                                                                                                                                       |
| Name: 4E7E657875454AE<br>Auditor-Controller Analyst II                                                                               | Name: David Bolton                                                                                                                                     |
| Title: Assistant Auditor Controller                                                                                                  | Title: Risk Manager                                                                                                                                    |
| Date: 4/10/2024   3:42 PM PDT                                                                                                        | Date: 4/10/2024   10:16 AM PDT                                                                                                                         |
| LESSEE: California Central Coast Veterans Cemetery Foundation (2276651)  By: Name: James Bogan  Title: President  Date: 2 2 2 3 2 24 | LESSEE: Disabled American Veterans, General Joseph W. Stilwell Chapter 85 (3569284)  By: first H. Jahren Name:  Title: Jodge Advocate  Date: 2/26/2024 |
| LESSEE: Military Officers Association of                                                                                             | LESSEE: Monterey Bay Chapter 55, The                                                                                                                   |
| America – Monterey County Chapter, Inc. (4107474)                                                                                    | Retired Enlisted Association (1667433)                                                                                                                 |
| Py: Duise A Sold Sold Name: Louise Goetzelt  Title: President  Date: 28 Feb 2024                                                     | By: Sch williams following the Name:  Title: Theaten!  Date: Ges 25, 201                                                                               |
| Date: at Fell sleag                                                                                                                  | Date: Ces 25,200                                                                                                                                       |