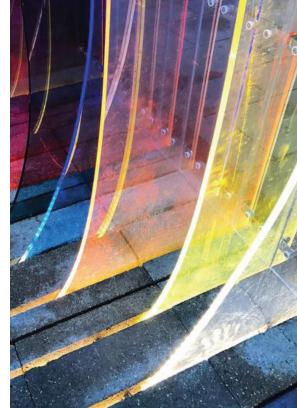

Opportunity to engrave names, text, and/or images into the acrylic

Bench with companion seating allows for quiet contemplation

Panels are transparent to maintain open visibility. Lighting at the base of each panel allows colored shadows to cast out onto planting areas

Solar lighting, drip irrigation, drought tolerant plant material, and recycled materials to be used where appropriate

PERSPECTIVE SKETCH

Monterey County COVID-19 Memorial Concept B - Transparent Color Wall