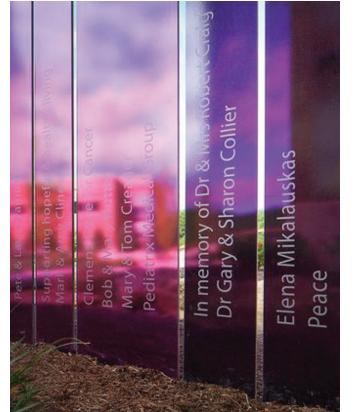

Opportunity to engrave names, text, and/or images into the acrylic

Bench with companion seating allows for quiet contemplation

Panels are transparent to maintain open visibility. Lighting at the base of each panel allows colored shadows to cast out onto planting areas