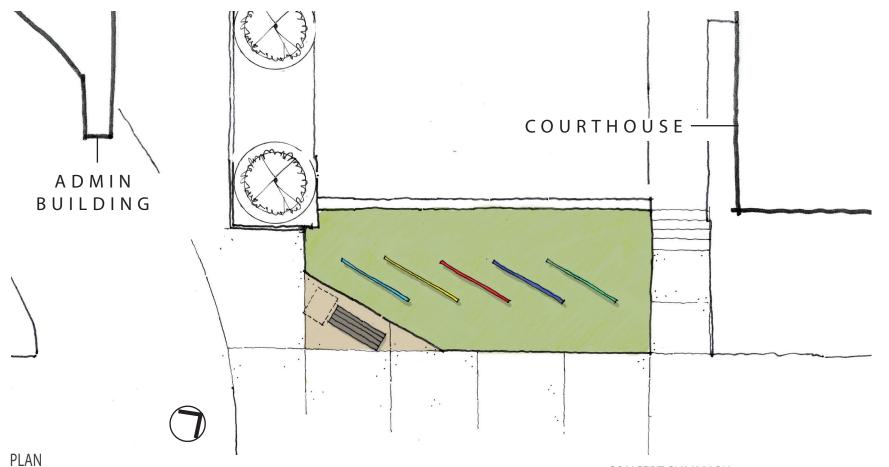

## Attachment A

Five transparent colored panels representing the 5 Districts in Monterey County

Each panel would be composed of multiple pieces of colored acrylic in varying tones of the same color, signifying the diversity of Monterey County

Opportunity to engrave names, text, and/or images into the acrylic

Bench with companion seating allows for quiet contemplation

Panels are transparent to maintain open visibility. Lighting at the base of each panel allows colored shadows to cast out onto planting areas

Solar lighting, drip irrigation, drought tolerant plant material, and recycled materials to be used where appropriate

PERSPECTIVE SKETCH

Monterey County COVID-19 Memorial Concept B - Transparent Color Wall