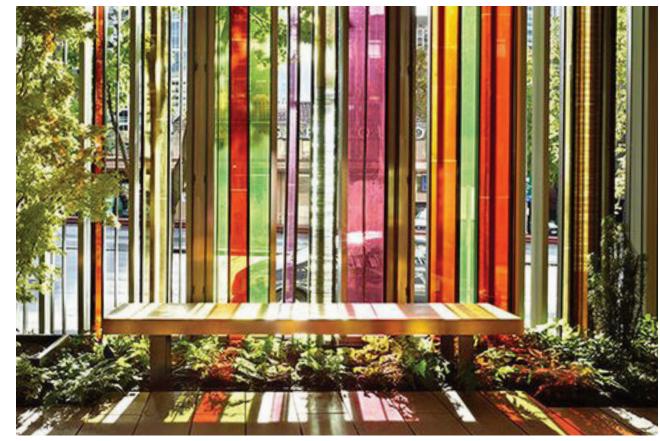

## Attachment A

Five transparent colored panels representing the 5 Districts in Monterey County

Each panel would be composed of multiple pieces of colored acrylic in varying tones of the same color, signifying the diversity of Monterey County

Opportunity to engrave names, text, and/or images into the acrylic

Bench with companion seating allows for quiet contemplation

Panels are transparent to maintain open visibility. Lighting at the base of each panel allows colored shadows to cast out onto planting areas

Solar lighting, drip irrigation, drought tolerant plant material, and recycled materials to be used where appropriate

PERSPECTIVE SKETCH

Monterey County COVID-19 Memorial Concept B - Transparent Color Wall