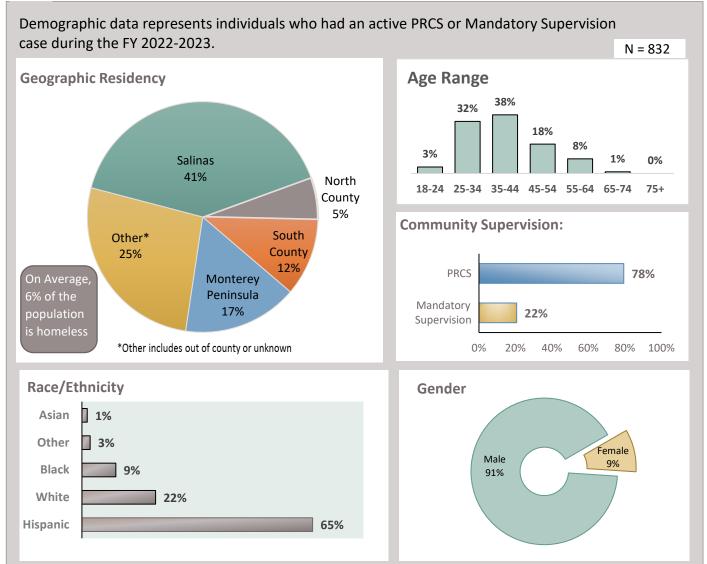

# V. ANNOUNCEMENTS Monterey County CCP Annual Statistical Report for July 1, 2022 through June 30, 2023 is posted on the CCP Website: https://www.co.monterey.ca.us/government/departments-i-z/probation/ab109-ccp