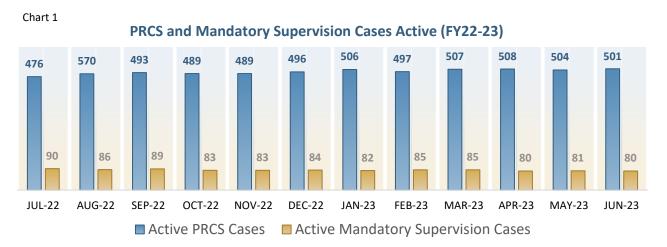

# V. ANNOUNCEMENTS Monterey County CCP Annual Statistical Report for July 1, 2022 through June 30, 2023 is posted on the CCP Website: https://www.co.monterey.ca.us/government/departments-i-z/probation/ab109-ccp