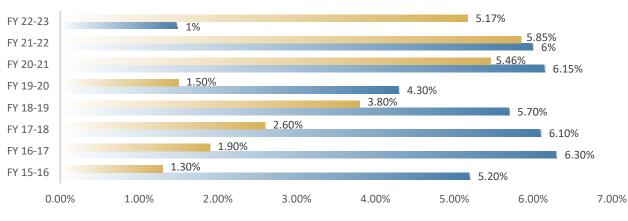

# V. ANNOUNCEMENTS Monterey County CCP Annual Statistical Report for July 1, 2022 through June 30, 2023 is posted on the CCP Website: https://www.co.monterey.ca.us/government/departments-i-z/probation/ab109-ccp