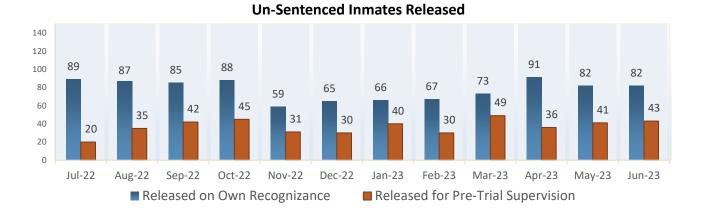

# V. ANNOUNCEMENTS Monterey County CCP Annual Statistical Report for July 1, 2022 through June 30, 2023 is posted on the CCP Website: https://www.co.monterey.ca.us/government/departments-i-z/probation/ab109-ccp