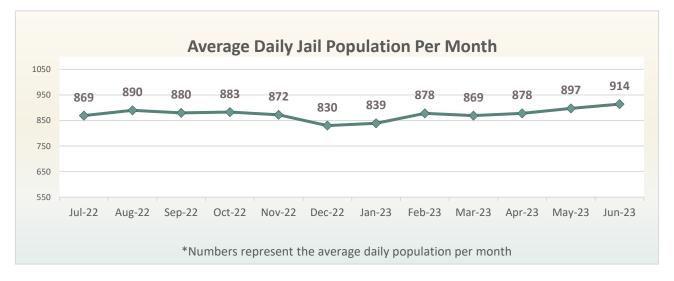

percentage of Mandatory Supervision and PRCS clients sentenced to prison as a result of new felony convictions from FY 2015-2016 to FY 2022-2023. Chart 5



**RETURN TO PRISON BY CASE TYPE** 



#### Chart 6



Levels of Risk and Supervision



Risk Assessment: Probation utilizes the ORAS (Ohio Risk Assessment System) to calculate an individuals' risk to reoffend. Effective probation supervision utilizing evidencebased practices indicate that those with a score of moderate to high are most likely to benefit from rehabilitative services. Supervision and services correlate with risk to reoffend; those that are at a higher risk are monitored more closely.



## **Monterey County Jail**

This chart represents the average daily jail population by month for the 2022-2023 fiscal year.

Chart 7



The Monterey County Jail Population includes those who have not yet been sentenced as well as those sentenced to a specific amount of custody time. The un-sentenced population reflected below are those in custody who do not have a scheduled release date, including those who are alleged to have violated the terms and conditions of their parole or probation.

Chart 8







Public safety realignment expanded the jail population to include offenders eligible and sentenced pursuant to PC 1170(h). These individuals would previously have been sent to prison but are now serving their sentence in the county jail. This is commonly referred to as a local prison sentence or 1170(h) sentence.

Realignment gave the courts the ability to split an 1170(h) sentence, allowing a portion of it to be served