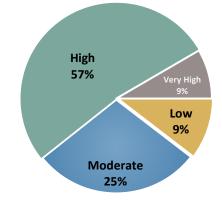

to split this sentence and allow a portion of jail time to be served on "Mandatory Supervision." In other words, after a designated time is served in jail, the remainder of the sentence is served in the community under Mandatory Supervision.

The data below reflects cases supervised and numbers of people released from custody for supervision.



Chart 2







#### **Community Supervision Case Outcomes**

Case closures are presented for those that were active on PRCS and Mandatory Supervision (MS) during the fiscal year.



This chart represents the percentage of Mandatory Supervision and PRCS clients sentenced to prison as a result of new felony convictions from FY 2015-2016 to FY 2022-2023. Chart 5



**RETURN TO PRISON BY CASE TYPE** 



#### Chart 6



Levels of Risk and Supervision



Risk Assessment: Probation utilizes the ORAS (Ohio Risk Assessment System) to calculate an individuals' risk to reoffend. Effective probation supervision utilizing evidencebased practices indicate that those with a score of moderate to high are most likely to benefit from rehabilitative services. Supervision and services correlate with risk to reoffend; those that are at a higher risk are monitored more closely.



## **Monterey County Jail**

This chart represents the average daily jail population by month for the 2022-2023 fiscal year.

Chart 7



The Monterey County Jail Population includes those who have not yet been sentenced as well as those sentenced to a specific amount of custody time. The un-sentenced population reflected below are those in custody who do not have a scheduled r