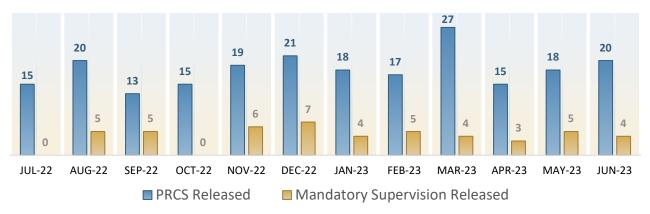

# V. ANNOUNCEMENTS Monterey County CCP Annual Statistical Report for July 1, 2022 through June 30, 2023 is posted on the CCP Website: https://www.co.monterey.ca.us/government/departments-i-z/probation/ab109-ccp