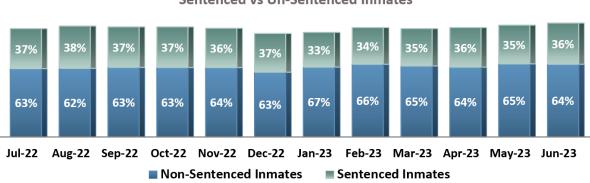

ective probation supervision utilizing evidencebased practices indicate that those with a score of moderate to high are most likely to benefit from rehabilitative services. Supervision and services correlate with risk to reoffend; those that are at a higher risk are monitored more closely.



## **Monterey County Jail**

This chart represents the average daily jail population by month for the 2022-2023 fiscal year.

Chart 7



The Monterey County Jail Population includes those who have not yet been sentenced as well as those sentenced to a specific amount of custody time. The un-sentenced population reflected below are those in custody who do not have a scheduled release date, including those who are alleged to have violated the terms and conditions of their parole or probation.

Chart 8







Public safety realignment expanded the jail population to include offenders eligible and sentenced pursuant to PC 1170(h). These individuals would previously have been sent to prison but are now serving their sentence in the county jail. This is commonly referred to as a local prison sentence or 1170(h) sentence.

Realignment gave the courts the ability to split an 1170(h) sentence, allowing a portion of it to be served on "Mandatory Supervision." The chart below represents the number of 1170(h) straight jail sentences and the number of split sentences released on Mandatory Supervision during the fiscal year.



1170(h) Sentences by Straight Jail and Split Sentences

Chart 9

This table reflects the number of 1170(h) inmates in jail custody at the end of each month in fiscal year 202