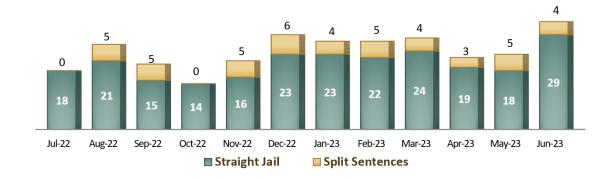

# V. ANNOUNCEMENTS Monterey County CCP Annual Statistical Report for July 1, 2022 through June 30, 2023 is posted on the CCP Website: https://www.co.monterey.ca.us/government/departments-i-z/probation/ab109-ccp