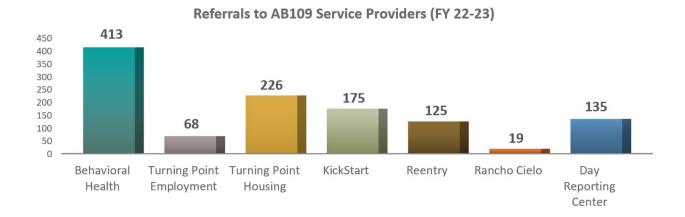

# V. ANNOUNCEMENTS Monterey County CCP Annual Statistical Report for July 1, 2022 through June 30, 2023 is posted on the CCP Website: https://www.co.monterey.ca.us/government/departments-i-z/probation/ab109-ccp