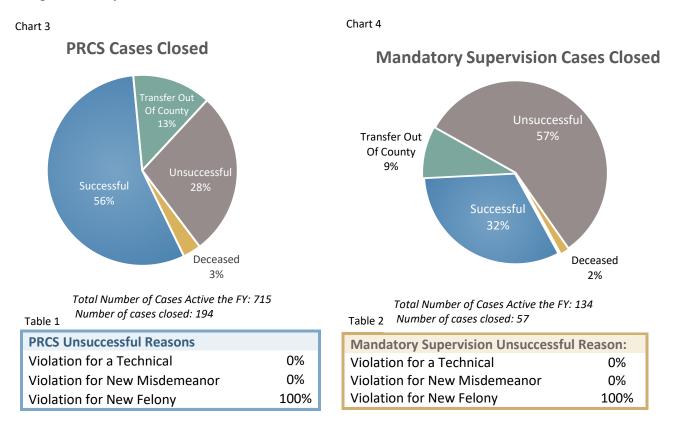

# V. ANNOUNCEMENTS Monterey County CCP Annual Statistical Report for July 1, 2022 through June 30, 2023 is posted on the CCP Website: https://www.co.monterey.ca.us/government/departments-i-z/probation/ab109-ccp