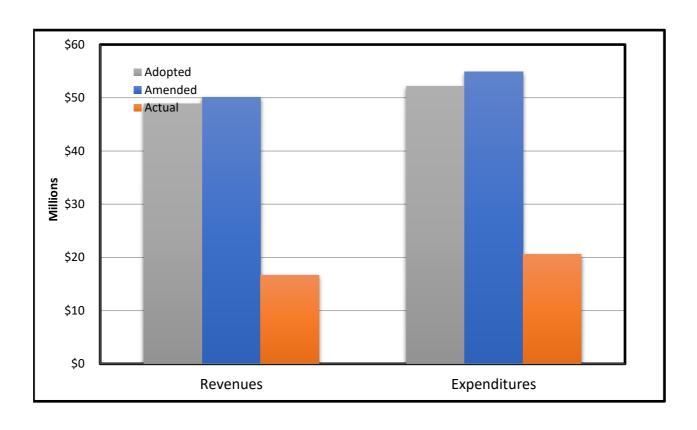

# MONTEREY COUNTY WATER RESOURCES AGENCY BFY 2023-24 FINANCIAL STATUS REPORT

For Month Ending: December 31, 2023

| Budget Variance Analysis         |                   |                   |               |  |  |  |  |  |  |  |
|----------------------------------|-------------------|-------------------|---------------|--|--|--|--|--|--|--|
| Category                         | Adopted<br>Budget | Amended<br>Budget | YTD<br>Actual |  |  |  |  |  |  |  |
| Beginning Available Fund Balance | 25,334,972        | 25,334,972        | 25,334,972    |  |  |  |  |  |  |  |
| Revenues                         | 48,885,830        | 50,097,830        | 16,684,454    |  |  |  |  |  |  |  |
| Expenditures                     | 52,148,209        | 54,860,209        | 20,560,971    |  |  |  |  |  |  |  |
| Ending Available Fund Balance    | 22,072,593        | 20,572,593        | 21,458,456    |  |  |  |  |  |  |  |