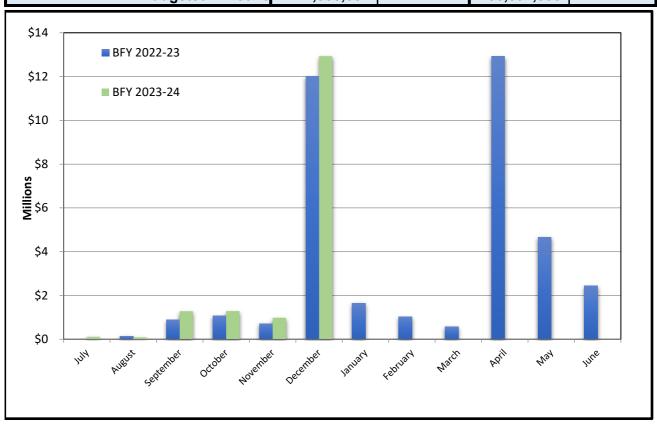

#### **YTD Actual Revenues**

| Mon                  | Month By Month Revenues |            |             |            |  |  |  |  |  |  |  |
|----------------------|-------------------------|------------|-------------|------------|--|--|--|--|--|--|--|
|                      | BFY 2022-23             | % Received | BFY 2023-24 | % Received |  |  |  |  |  |  |  |
| July                 | 6,068                   | 0.0%       | 114,716     | 0.2%       |  |  |  |  |  |  |  |
| August               | 142,866                 | 0.4%       | 90,494      | 0.4%       |  |  |  |  |  |  |  |
| September            | 881,004                 | 2.4%       | 1,282,256   | 3.0%       |  |  |  |  |  |  |  |
| October              | 1,070,731               | 5.0%       | 1,286,447   | 5.5%       |  |  |  |  |  |  |  |
| November             | 716,645                 | 6.7%       | 983,161     | 7.5%       |  |  |  |  |  |  |  |
| December             | 12,004,745              | 35.0%      | 12,927,380  | 33.3%      |  |  |  |  |  |  |  |
| January              | 1,646,748               | 38.9%      | -           |            |  |  |  |  |  |  |  |
| February             | 1,032,482               | 41.3%      | -           |            |  |  |  |  |  |  |  |
| March                | 579,827                 | 42.7%      | -           |            |  |  |  |  |  |  |  |
| April                | 12,918,961              | 73.2%      | -           |            |  |  |  |  |  |  |  |
| May                  | 4,660,203               | 84.2%      | -           |            |  |  |  |  |  |  |  |
| June                 | 2,439,775               | 90.0%      | -           |            |  |  |  |  |  |  |  |
| YEAR TO DATE ACTUAL: | 38,100,055              | 90.0%      | 16,684,454  | 33.3%      |  |  |  |  |  |  |  |
| Budgeted Amount      | 42,335,652              |            | 50,097,830  |            |  |  |  |  |  |  |  |