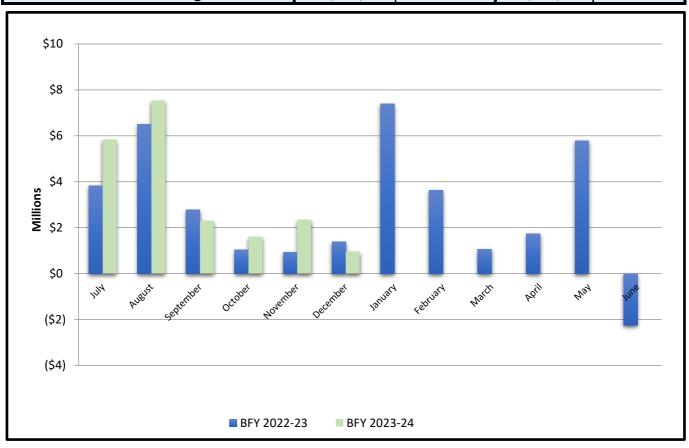

### **YTD Actual Expenditures**

| Month i              | Month By Month Expenditures |            |             |            |  |  |  |  |  |  |  |
|----------------------|-----------------------------|------------|-------------|------------|--|--|--|--|--|--|--|
|                      | BFY 2022-23                 | % Expended | BFY 2023-24 | % Expended |  |  |  |  |  |  |  |
| July                 | 3,826,260                   | 8.0%       | 5,838,175   | 10.6%      |  |  |  |  |  |  |  |
| August               | 6,506,256                   | 21.5%      | 7,527,945   | 24.4%      |  |  |  |  |  |  |  |
| September            | 2,770,110                   | 27.3%      | 2,295,563   | 28.5%      |  |  |  |  |  |  |  |
| October              | 1,029,596                   | 29.4%      | 1,601,557   | 31.5%      |  |  |  |  |  |  |  |
| November             | 935,997                     | 31.3%      | 2,338,606   | 35.7%      |  |  |  |  |  |  |  |
| December             | 1,383,500                   | 34.2%      | 959,125     | 37.5%      |  |  |  |  |  |  |  |
| January              | 7,396,513                   | 49.6%      | -           |            |  |  |  |  |  |  |  |
| February             | 3,634,020                   | 57.2%      | -           |            |  |  |  |  |  |  |  |
| March                | 1,060,889                   | 59.4%      | -           |            |  |  |  |  |  |  |  |
| April                | 1,743,934                   | 63.0%      | -           |            |  |  |  |  |  |  |  |
| May                  | 5,791,093                   | 75.0%      | -           |            |  |  |  |  |  |  |  |
| June                 | (2,243,366)                 | 70.4%      | -           |            |  |  |  |  |  |  |  |
| YEAR TO DATE ACTUAL: | 33,834,802                  | 70.4%      | 20,560,971  | 37.5%      |  |  |  |  |  |  |  |
| Budgeted Amount      | 48,072,295                  |            | 54,860,209  |            |  |  |  |  |  |  |  |