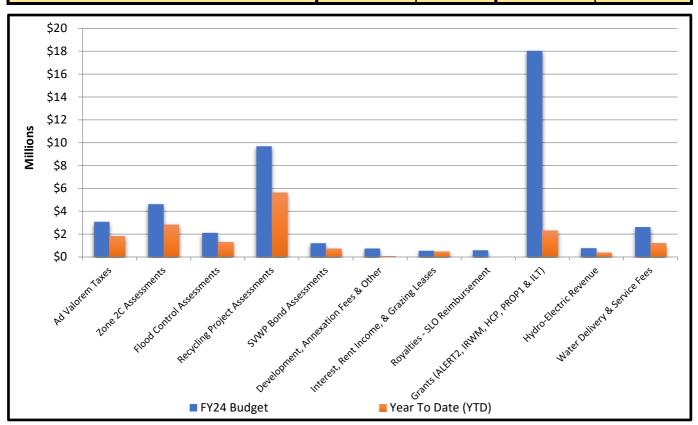

#### **Revenue Variance**

| Revenue Variance by Source              |             |                 |                       |                        |  |  |  |  |  |  |
|-----------------------------------------|-------------|-----------------|-----------------------|------------------------|--|--|--|--|--|--|
|                                         | FY24 Budget | % of<br>Adopted | Year To Date<br>(YTD) | % of YTD vs.<br>Budget |  |  |  |  |  |  |
| Ad Valorem Taxes                        | 3,084,317   | 6.2%            | 1,814,162             | 58.8%                  |  |  |  |  |  |  |
| Zone 2C Assessments                     | 4,619,495   | 9.2%            | 2,825,053             | 61.2%                  |  |  |  |  |  |  |
| Flood Control Assessments               | 2,116,008   | 4.2%            | 1,307,705             | 61.8%                  |  |  |  |  |  |  |
| Recycling Project Assessments           | 9,693,962   | 19.4%           | 5,636,271             | 58.1%                  |  |  |  |  |  |  |
| SVWP Bond Assessments                   | 1,199,766   | 2.4%            | 729,193               | 60.8%                  |  |  |  |  |  |  |
| Development, Annexation Fees & Other    | 737,619     | 1.5%            | 51,626                | 7.0%                   |  |  |  |  |  |  |
| Interest, Rent Income, & Grazing Leases | 547,528     | 1.1%            | 478,572               | 87.4%                  |  |  |  |  |  |  |
| Royalties - SLO Reimbursement           | 582,600     | 1.2%            | 0                     | 0.0%                   |  |  |  |  |  |  |
| Grants (ALERT2, IRWM, HCP, PROP1 & ILT) | 18,029,290  | 36.0%           | 2,297,165             | 12.7%                  |  |  |  |  |  |  |
| Hydro-Electric Revenue                  | 772,856     | 1.5%            | 357,220               | 46.2%                  |  |  |  |  |  |  |
| Water Delivery & Service Fees           | 2,621,654   | 5.2%            | 1,187,486             | 45.3%                  |  |  |  |  |  |  |
| Transfers In (from other Agency Funds)  | 2,669,398   | 5.3%            | 0                     | 0.0%                   |  |  |  |  |  |  |
| Debt Transfer (USBR CSIP & SVWP)        | 3,423,338   | 6.8%            | 0                     | 0.0%                   |  |  |  |  |  |  |
| TOTAL:                                  | 50,097,830  | 100.0%          | 16,684,454            | 33.3%                  |  |  |  |  |  |  |