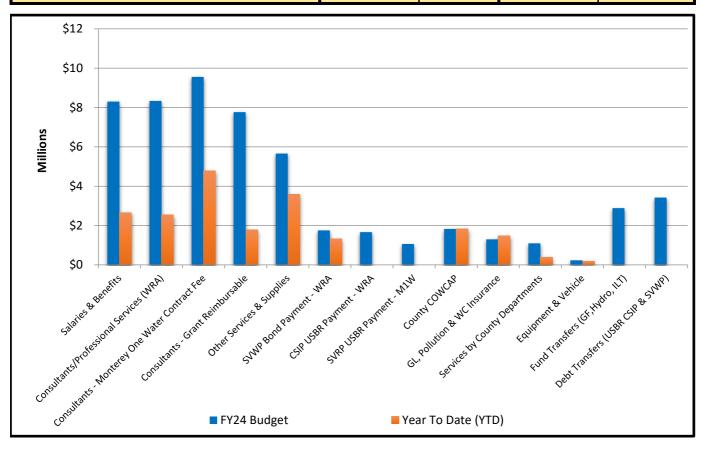

#### **Expenditure Variance**

| Expend                                        | Expenditure Variance by Type |              |                       |                        |  |  |  |  |  |  |  |
|-----------------------------------------------|------------------------------|--------------|-----------------------|------------------------|--|--|--|--|--|--|--|
|                                               | FY24 Budget                  | % of Adopted | Year To Date<br>(YTD) | % of YTD vs.<br>Budget |  |  |  |  |  |  |  |
| Salaries & Benefits                           | 8,301,533                    | 15.1%        | 2,655,388             | 32.0%                  |  |  |  |  |  |  |  |
| Consultants/Professional Services (WRA)       | 8,336,361                    | 15.2%        | 2,543,912             | 30.5%                  |  |  |  |  |  |  |  |
| Consultants - Monterey One Water Contract Fee | 9,557,314                    | 17.4%        | 4,778,657             | 50.0%                  |  |  |  |  |  |  |  |
| Consultants - Grant Reimbursable              | 7,765,716                    | 14.2%        | 1,782,954             | 23.0%                  |  |  |  |  |  |  |  |
| Other Services & Supplies                     | 5,660,911                    | 10.3%        | 3,589,434             | 63.4%                  |  |  |  |  |  |  |  |
| SVWP Bond Payment - WRA                       | 1,755,338                    | 3.2%         | 1,318,419             | 75.1%                  |  |  |  |  |  |  |  |
| CSIP USBR Payment - WRA                       | 1,668,000                    | 3.0%         | 0                     | 0.0%                   |  |  |  |  |  |  |  |
| SVRP USBR Payment - M1W                       | 1,063,000                    | 1.9%         | 0                     | 0.0%                   |  |  |  |  |  |  |  |
| County COWCAP                                 | 1,828,247                    | 3.3%         | 1,829,892             | 100.1%                 |  |  |  |  |  |  |  |
| GL, Pollution & WC Insurance                  | 1,296,068                    | 2.4%         | 1,477,450             | 114.0%                 |  |  |  |  |  |  |  |
| Services by County Departments                | 1,092,504                    | 2.0%         | 395,260               | 36.2%                  |  |  |  |  |  |  |  |
| Equipment & Vehicle                           | 230,575                      | 0.4%         | 189,605               | 0.0%                   |  |  |  |  |  |  |  |
| Fund Transfers (GF,Hydro, ILT)                | 2,881,304                    | 5.3%         | 0                     | 0.0%                   |  |  |  |  |  |  |  |
| Debt Transfers (USBR CSIP & SVWP)             | 3,423,338                    | 6.2%         | 0                     | 0.0%                   |  |  |  |  |  |  |  |
| TOTAL                                         | .: 54,860,209                | 100.0%       | 20,560,971            | 37.5%                  |  |  |  |  |  |  |  |