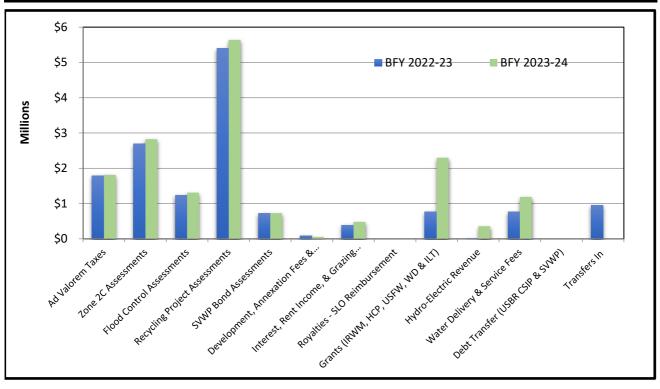

#### **YTD Revenues by Source**

| Through Accounting Period 06 - December 31 |             |             |  |  |  |  |  |  |
|--------------------------------------------|-------------|-------------|--|--|--|--|--|--|
|                                            | BFY 2022-23 | BFY 2023-24 |  |  |  |  |  |  |
| Ad Valorem Taxes                           | 1,793,139   | 1,814,162   |  |  |  |  |  |  |
| Zone 2C Assessments                        | 2,693,856   | 2,825,053   |  |  |  |  |  |  |
| Flood Control Assessments                  | 1,236,504   | 1,307,705   |  |  |  |  |  |  |
| Recycling Project Assessments              | 5,397,510   | 5,636,271   |  |  |  |  |  |  |
| SVWP Bond Assessments                      | 718,224     | 729,193     |  |  |  |  |  |  |
| Development, Annexation Fees & Other       | 91,051      | 51,626      |  |  |  |  |  |  |
| Interest, Rent Income, & Grazing Leases    | 388,477     | 478,572     |  |  |  |  |  |  |
| Royalties - SLO Reimbursement              | 0           | 0           |  |  |  |  |  |  |
| Grants (IRWM, HCP, USFW, WD & ILT)         | 767,945     | 2,297,165   |  |  |  |  |  |  |
| Hydro-Electric Revenue                     | 20,383      | 357,220     |  |  |  |  |  |  |
| Water Delivery & Service Fees              | 764,970     | 1,187,486   |  |  |  |  |  |  |
| Debt Transfer (USBR CSIP & SVWP)           | 0           | 0           |  |  |  |  |  |  |
| Transfers In                               | 950,000     | 0           |  |  |  |  |  |  |
| YEAR TO DATE TOTAL:                        | 14,822,058  | 16,684,454  |  |  |  |  |  |  |