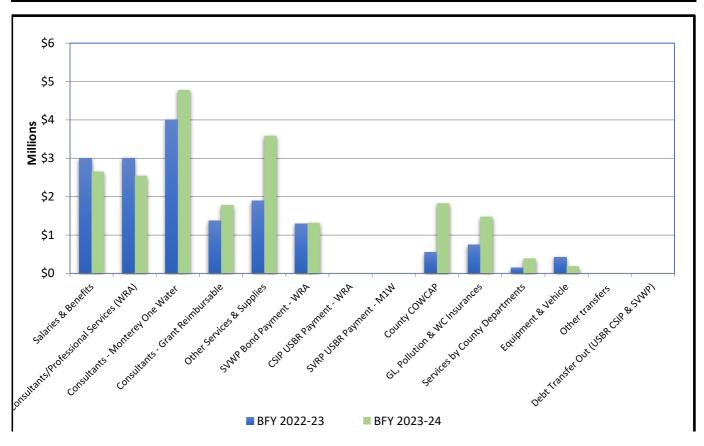

### YTD Expenditures by Type

| Through Accounting Period 06 - December 31 |             |             |  |  |  |  |  |  |
|--------------------------------------------|-------------|-------------|--|--|--|--|--|--|
|                                            | BFY 2022-23 | BFY 2023-24 |  |  |  |  |  |  |
| Salaries & Benefits                        | 2,999,975   | 2,655,388   |  |  |  |  |  |  |
| Consultants/Professional Services (WRA)    | 3,003,298   | 2,543,912   |  |  |  |  |  |  |
| Consultants - Monterey One Water           | 4,009,798   | 4,778,657   |  |  |  |  |  |  |
| Consultants - Grant Reimbursable           | 1,372,403   | 1,782,954   |  |  |  |  |  |  |
| Other Services & Supplies                  | 1,889,361   | 3,589,434   |  |  |  |  |  |  |
| SVWP Bond Payment - WRA                    | 1,299,919   | 1,318,419   |  |  |  |  |  |  |
| CSIP USBR Payment - WRA                    | -           | 0           |  |  |  |  |  |  |
| SVRP USBR Payment - M1W                    | -           | 0           |  |  |  |  |  |  |
| County COWCAP                              | 551,357     | 1,829,892   |  |  |  |  |  |  |
| GL, Pollution & WC Insurances              | 746,437     | 1,477,450   |  |  |  |  |  |  |
| Services by County Departments             | 153,947     | 395,260     |  |  |  |  |  |  |
| Equipment & Vehicle                        | 425,224     | 189,605     |  |  |  |  |  |  |
| Other transfers                            | -           | 0           |  |  |  |  |  |  |
| Debt Transfer Out (USBR CSIP & SVWP)       | -           | 0           |  |  |  |  |  |  |
| YEAR TO DATE TOTAL:                        | 16,451,719  | 20,560,971  |  |  |  |  |  |  |