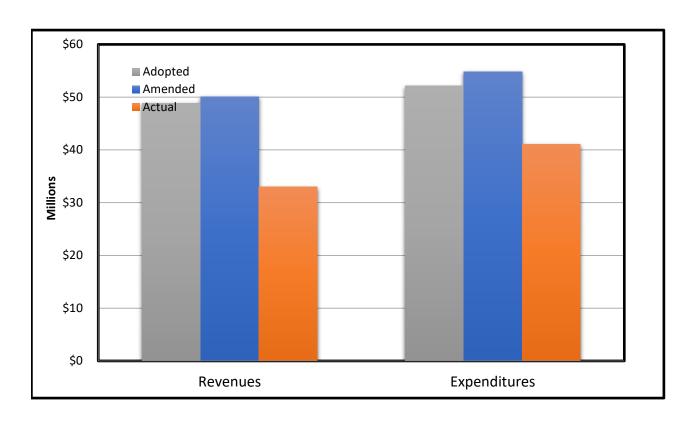

### MONTEREY COUNTY WATER RESOURCES AGENCY BFY 2023-24 FINANCIAL STATUS REPORT

For Month Ending: June 30, 2024

| Budget Variance Analysis         |               |            |            |  |  |  |
|----------------------------------|---------------|------------|------------|--|--|--|
| Category                         | Adopted       | Amended    | YTD        |  |  |  |
| Category                         | Budget Budget | Budget     | Actual     |  |  |  |
| Beginning Available Fund Balance | 26,163,759    | 26,163,759 | 26,163,759 |  |  |  |
| Revenues                         | 48,885,830    | 50,097,830 | 32,993,939 |  |  |  |
| Expenditures                     | 52,148,209    | 54,860,209 | 41,119,033 |  |  |  |
| Ending Available Fund Balance    | 22,901,380    | 21,401,380 | 18,038,666 |  |  |  |