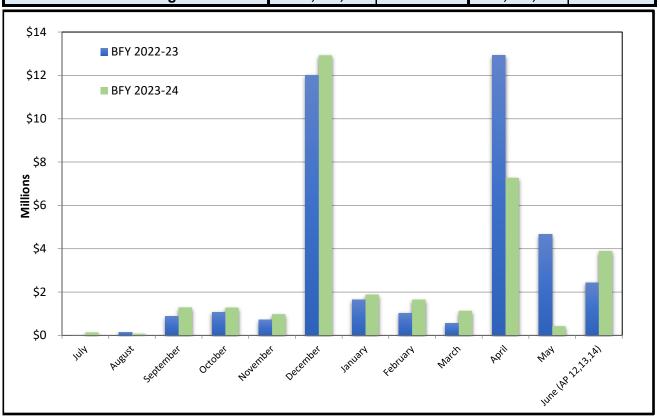

#### **YTD Actual Revenues**

| Month By Month Revenues |             |            |             |            |  |  |  |
|-------------------------|-------------|------------|-------------|------------|--|--|--|
|                         | BFY 2022-23 | % Received | BFY 2023-24 | % Received |  |  |  |
| July                    | 6,068       | 0.0%       | 136,385     | 0.3%       |  |  |  |
| August                  | 142,866     | 0.4%       | 82,051      | 0.4%       |  |  |  |
| September               | 881,004     | 2.4%       | 1,293,273   | 3.0%       |  |  |  |
| October                 | 1,070,731   | 5.0%       | 1,286,447   | 5.6%       |  |  |  |
| November                | 716,645     | 6.7%       | 983,161     | 7.5%       |  |  |  |
| December                | 12,004,745  | 35.0%      | 12,927,380  | 33.4%      |  |  |  |
| January                 | 1,646,748   | 38.9%      | 1,892,375   | 37.1%      |  |  |  |
| February                | 1,032,482   | 41.3%      | 1,654,655   | 40.4%      |  |  |  |
| March                   | 551,031     | 42.6%      | 1,138,590   | 42.7%      |  |  |  |
| April                   | 12,918,961  | 73.2%      | 7,270,605   | 57.2%      |  |  |  |
| Мау                     | 4,660,203   | 84.2%      | 429,258     | 58.1%      |  |  |  |
| June (AP 12,13,14)      | 2,431,271   | 89.9%      | 3,899,760   | 65.9%      |  |  |  |
| YEAR TO DATE ACTUAL:    | 38,062,755  | 89.9%      | 32,993,939  | 65.9%      |  |  |  |
| Budgeted Amount         | 42,335,652  |            | 50,097,830  |            |  |  |  |