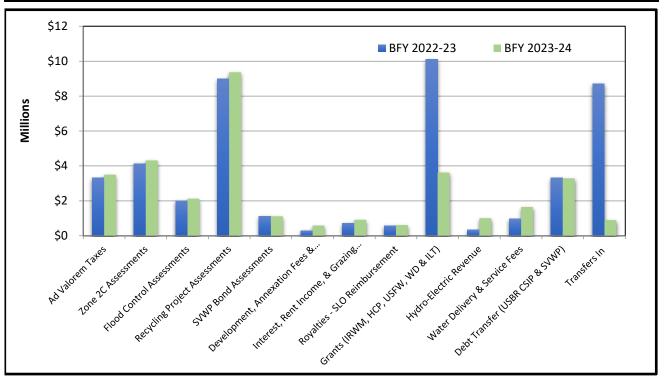

#### **YTD Revenues by Source**

| Through Accounting Period 12 - June 30  |             |             |  |  |  |  |
|-----------------------------------------|-------------|-------------|--|--|--|--|
|                                         | BFY 2022-23 | BFY 2023-24 |  |  |  |  |
| Ad Valorem Taxes                        | 3,313,488   | 3,496,060   |  |  |  |  |
| Zone 2C Assessments                     | 4,131,278   | 4,310,887   |  |  |  |  |
| Flood Control Assessments               | 2,020,998   | 2,123,297   |  |  |  |  |
| Recycling Project Assessments           | 8,989,528   | 9,360,890   |  |  |  |  |
| SVWP Bond Assessments                   | 1,119,164   | 1,118,977   |  |  |  |  |
| Development, Annexation Fees & Other    | 300,739     | 587,153     |  |  |  |  |
| Interest, Rent Income, & Grazing Leases | 726,293     | 918,902     |  |  |  |  |
| Royalties - SLO Reimbursement           | 582,468     | 614,071     |  |  |  |  |
| Grants (IRWM, HCP, USFW, WD & ILT)      | 10,095,522  | 3,618,896   |  |  |  |  |
| Hydro-Electric Revenue                  | 338,854     | 1,007,356   |  |  |  |  |
| Water Delivery & Service Fees           | 970,473     | 1,644,983   |  |  |  |  |
| Debt Transfer (USBR CSIP & SVWP)        | 3,316,392   | 3,292,467   |  |  |  |  |
| Transfers In                            | 8,704,600   | 900,000     |  |  |  |  |
| YEAR TO DATE TOTAL:                     | 44,609,797  | 32,993,939  |  |  |  |  |