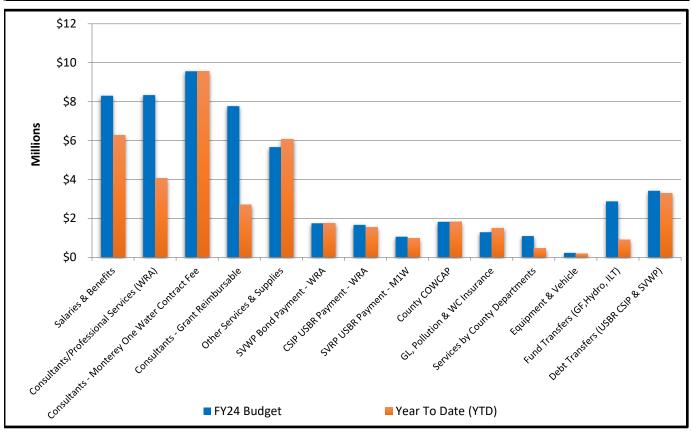

### MONTEREY COUNTY WATER RESOURCES AGENCY BFY 2023-24 FINANCIAL STATUS REPORT

| Expenditure Variance by Type                  |             |                 |                       |                        |  |  |  |
|-----------------------------------------------|-------------|-----------------|-----------------------|------------------------|--|--|--|
|                                               | FY24 Budget | % of<br>Adopted | Year To Date<br>(YTD) | % of YTD vs.<br>Budget |  |  |  |
| Salaries & Benefits                           | 8,301,533   | 15.1%           | 6,277,347             | 75.6%                  |  |  |  |
| Consultants/Professional Services (WRA)       | 8,336,361   | 15.2%           | 4,064,810             | 48.8%                  |  |  |  |
| Consultants - Monterey One Water Contract Fee | 9,557,314   | 17.4%           | 9,557,314             | 100.0%                 |  |  |  |
| Consultants - Grant Reimbursable              | 7,765,716   | 14.2%           | 2,691,566             | 34.7%                  |  |  |  |
| Other Services & Supplies                     | 5,660,911   | 10.3%           | 6,072,325             | 107.3%                 |  |  |  |
| SVWP Bond Payment - WRA                       | 1,755,338   | 3.2%            | 1,755,338             | 100.0%                 |  |  |  |
| CSIP USBR Payment - WRA                       | 1,668,000   | 3.0%            | 1,537,129             | 92.2%                  |  |  |  |
| SVRP USBR Payment - M1W                       | 1,063,000   | 1.9%            | 979,419               | 92.1%                  |  |  |  |
| County COWCAP                                 | 1,828,247   | 3.3%            | 1,829,892             | 100.1%                 |  |  |  |
| GL, Pollution & WC Insurance                  | 1,296,068   | 2.4%            | 1,500,908             | 115.8%                 |  |  |  |
| Services by County Departments                | 1,092,504   | 2.0%            | 461,133               | 42.2%                  |  |  |  |
| Equipment & Vehicle                           | 230,575     | 0.4%            | 199,384               | 0.0%                   |  |  |  |
| Fund Transfers (GF,Hydro, ILT)                | 2,881,304   | 5.3%            | 900,000               | 31.2%                  |  |  |  |
| Debt Transfers (USBR CSIP & SVWP)             | 3,423,338   | 6.2%            | 3,292,467             | 96.2%                  |  |  |  |
| TOTAL                                         | 54,860,209  | 100.0%          | 41,119,033            | 75.0%                  |  |  |  |