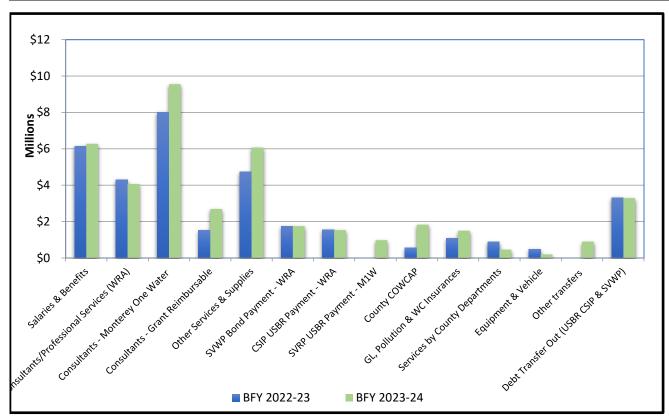

### YTD Expenditures by Type

| Through Accounting Period 12 - June 30  |             |             |  |  |  |
|-----------------------------------------|-------------|-------------|--|--|--|
|                                         | BFY 2022-23 | BFY 2023-24 |  |  |  |
| Salaries & Benefits                     | 6,148,731   | 6,277,347   |  |  |  |
| Consultants/Professional Services (WRA) | 4,305,986   | 4,064,810   |  |  |  |
| Consultants - Monterey One Water        | 8,019,596   | 9,557,314   |  |  |  |
| Consultants - Grant Reimbursable        | 1,529,711   | 2,691,566   |  |  |  |
| Other Services & Supplies               | 4,731,545   | 6,072,325   |  |  |  |
| SVWP Bond Payment - WRA                 | 1,758,338   | 1,755,338   |  |  |  |
| CSIP USBR Payment - WRA                 | 1,558,054   | 1,537,129   |  |  |  |
| SVRP USBR Payment - M1W                 | -           | 979,419     |  |  |  |
| County COWCAP                           | 551,357     | 1,829,892   |  |  |  |
| GL, Pollution & WC Insurances           | 1,086,163   | 1,500,908   |  |  |  |
| Services by County Departments          | 885,748     | 461,133     |  |  |  |
| Equipment & Vehicle                     | 490,204     | 199,384     |  |  |  |
| Other transfers                         | -           | 900,000     |  |  |  |
| Debt Transfer Out (USBR CSIP & SVWP)    | 3,316,392   | 3,292,467   |  |  |  |
| YEAR TO DATE TOTAL:                     | 34,381,824  | 41,119,033  |  |  |  |