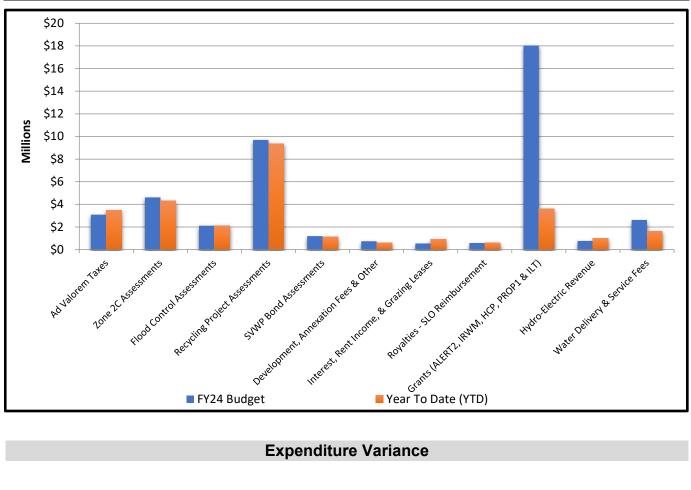

#### **Revenue Variance**

| Revenue Variance by Source              |             |                 |                       |                        |  |  |  |
|-----------------------------------------|-------------|-----------------|-----------------------|------------------------|--|--|--|
|                                         | FY24 Budget | % of<br>Adopted | Year To Date<br>(YTD) | % of YTD vs.<br>Budget |  |  |  |
| Ad Valorem Taxes                        | 3,084,317   | 6.2%            | 3,496,060             | 113.3%                 |  |  |  |
| Zone 2C Assessments                     | 4,619,495   | 9.2%            | 4,310,887             | 93.3%                  |  |  |  |
| Flood Control Assessments               | 2,116,008   | 4.2%            | 2,123,297             | 100.3%                 |  |  |  |
| Recycling Project Assessments           | 9,693,962   | 19.4%           | 9,360,890             | 96.6%                  |  |  |  |
| SVWP Bond Assessments                   | 1,199,766   | 2.4%            | 1,118,977             | 93.3%                  |  |  |  |
| Development, Annexation Fees & Other    | 737,619     | 1.5%            | 587,153               | 79.6%                  |  |  |  |
| Interest, Rent Income, & Grazing Leases | 547,528     | 1.1%            | 918,902               | 167.8%                 |  |  |  |
| Royalties - SLO Reimbursement           | 582,600     | 1.2%            | 614,071               | 105.4%                 |  |  |  |
| Grants (ALERT2, IRWM, HCP, PROP1 & ILT) | 18,029,290  | 36.0%           | 3,618,896             | 20.1%                  |  |  |  |
| Hydro-Electric Revenue                  | 772,856     | 1.5%            | 1,007,356             | 130.3%                 |  |  |  |
| Water Delivery & Service Fees           | 2,621,654   | 5.2%            | 1,644,983             | 62.7%                  |  |  |  |
| Transfers In (from other Agency Funds)  | 2,669,398   | 5.3%            | 900,000               | 33.7%                  |  |  |  |
| Debt Transfer (USBR CSIP & SVWP)        | 3,423,338   | 6.8%            | 3,292,467             | 96.2%                  |  |  |  |
| TOTAL:                                  | 50,097,830  | 100.0%          | 32,993,939            | 65.9%                  |  |  |  |