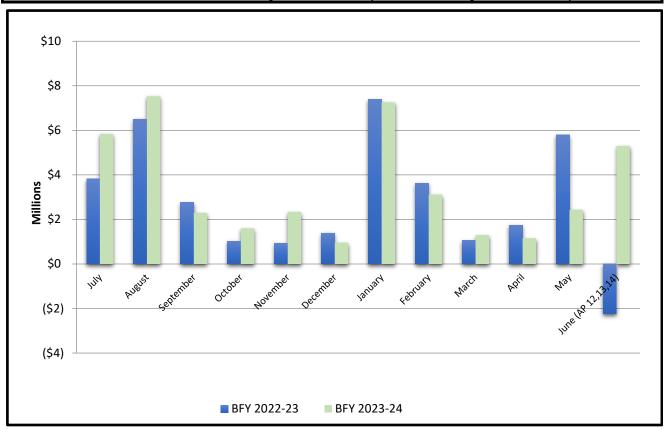

### **YTD Actual Expenditures**

| Month By Month Expenditures |             |            |             |            |  |  |  |
|-----------------------------|-------------|------------|-------------|------------|--|--|--|
|                             | BFY 2022-23 | % Expended | BFY 2023-24 | % Expended |  |  |  |
| July                        | 3,826,260   | 8.0%       | 5,838,175   | 10.6%      |  |  |  |
| August                      | 6,506,256   | 21.5%      | 7,527,945   | 24.4%      |  |  |  |
| September                   | 2,770,110   | 27.3%      | 2,295,563   | 28.5%      |  |  |  |
| October                     | 1,029,596   | 29.4%      | 1,601,557   | 31.5%      |  |  |  |
| November                    | 935,997     | 31.3%      | 2,338,606   | 35.7%      |  |  |  |
| December                    | 1,383,500   | 34.2%      | 959,125     | 37.5%      |  |  |  |
| January                     | 7,396,513   | 49.6%      | 7,252,017   | 50.7%      |  |  |  |
| February                    | 3,634,020   | 57.2%      | 3,117,824   | 56.4%      |  |  |  |
| March                       | 1,060,889   | 59.4%      | 1,301,308   | 58.8%      |  |  |  |
| April                       | 1,743,934   | 63.0%      | 1,153,394   | 60.9%      |  |  |  |
| Мау                         | 5,791,093   | 75.0%      | 2,434,439   | 65.3%      |  |  |  |
| June (AP 12,13,14)          | (2,243,366) | 70.4%      | 5,299,080   | 75.0%      |  |  |  |
| YEAR TO DATE ACTUAL:        | 33,834,802  | 70.4%      | 41,119,033  | 75.0%      |  |  |  |
| Budgeted Amount             | 48,072,295  |            | 54,860,209  |            |  |  |  |