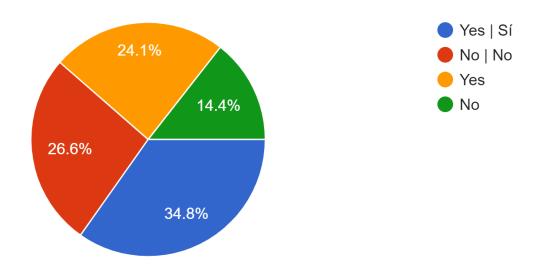

Are you considering using an e-bike in the future? | ¿Tiene pensado utilizar una bicicleta eléctrica en el futuro?

1,081 responses

E-bikes are currently banned from multi-use trails in Monterey County parks. A modification to the present ordinance would allow e-bikes on county p...poya esta modificación? (Seleccione una opción.) 1,093 responses