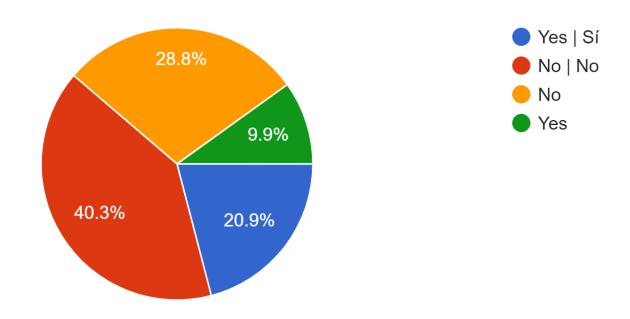

▲ 1/2 **▼** 

Do you use Monterey County parks trails for: (check all that apply) | ¿Utiliza los parques y caminos del condado de Monterey para: (marque todo lo que corresponda)

1,096 responses

Do you currently use an e-bike? | ¿Utiliza actualmente una bicicleta eléctrica? 1,089 responses