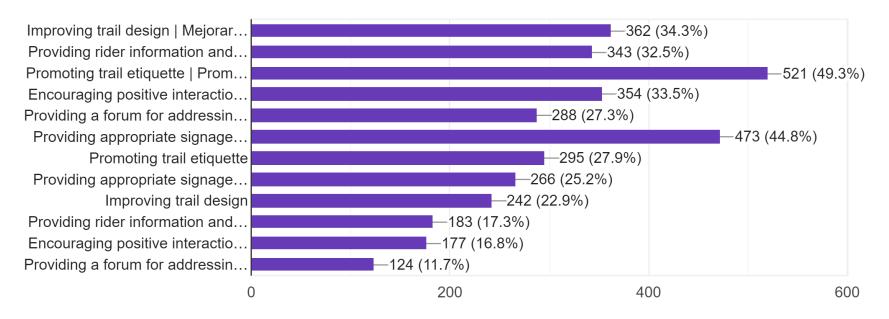

Copy

Monterey County wants to maintain user safety, protect natural resources, and provide high-quality user experiences for county park users. Which acti...ste objetivo? (Marque todas las que correspondan) 1,056 responses