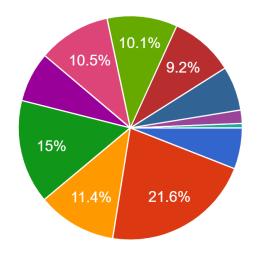

## Ebike Survey Analytics

How often do you visit a Monterey County park? | ¿Con qué frecuencia visita los parques del condado de Monterey?

1,094 responses

- Daily | Diariamente
- Multiple times a week | Varias veces a...
- Once a week | Una vez a la semana
- 2-3 times a month | 2-3 veces al mes
- 2-3 times a year | 2-3 veces al mes
- Never | Nunca
- 2-3 times a month
- Multiple times a week