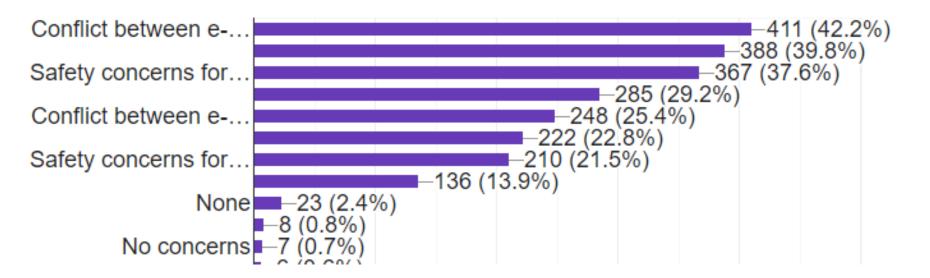

What concerns do you have about e-bikes in county parks? (Please select all that apply.) | ¿Qué preocupaciones tiene acerca de las bicicletas eléctricas en los parques del condado? (Por favor, seleccione todas las que correspondan.)