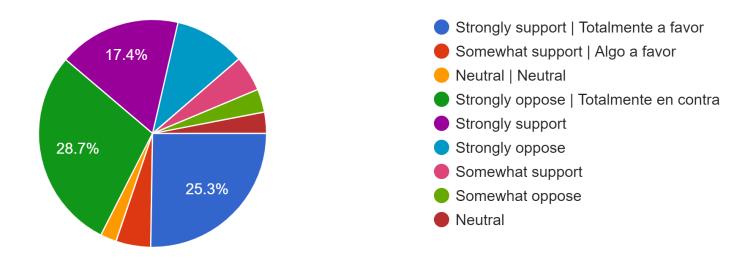

Are you considering using an e-bike in the future? | ¿Tiene pensado utilizar una bicicleta eléctrica en el futuro?

1,081 responses

E-bikes are currently banned from multi-use trails in Monterey County parks. A modification to the present ordinance would allow e-bikes on county p...poya esta modificación? (Seleccione una opción.) 1,093 responses