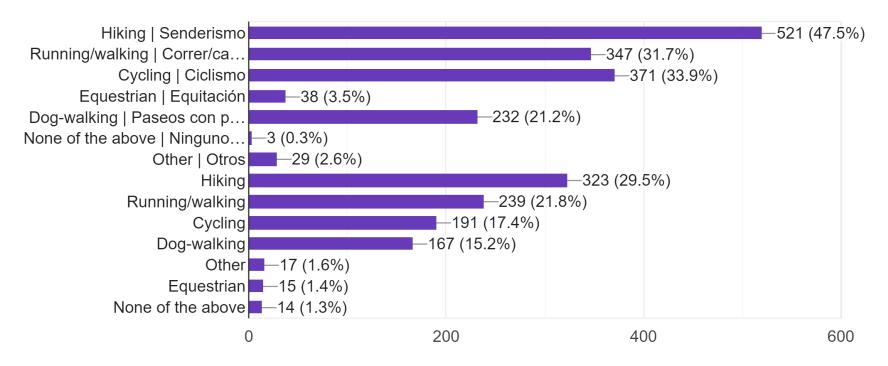

▲ 1/2 **▼** 

Do you use Monterey County parks trails for: (check all that apply) | ¿Utiliza los parques y caminos del condado de Monterey para: (marque todo lo que corresponda)

1,096 responses

Do you currently use an e-bike? | ¿Utiliza actualmente una bicicleta eléctrica? 1,089 responses