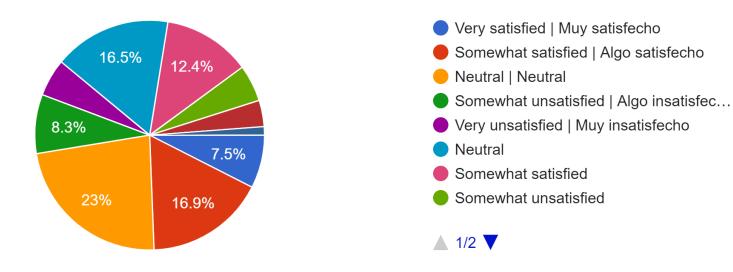

Proper signage along a trail helps maintain user safety, cut down on user conflict and keeps users informed and connected. How satisfied are you wi...nderos de los parques del condado de Monterey?

1,082 responses