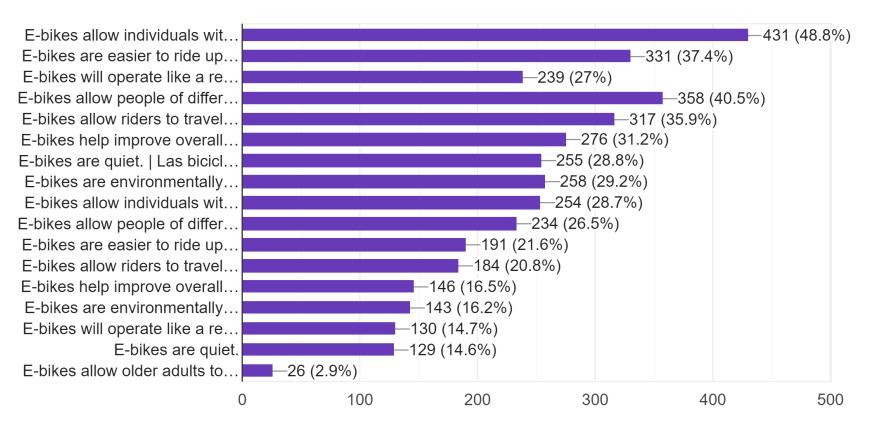

What e-bike benefits are important for Monterey County parks users? (Please select all that apply.) | ¿Qué ventajas de las bicicletas eléctricas son imp...onterey? (Seleccione todas las que correspondan). 884 responses