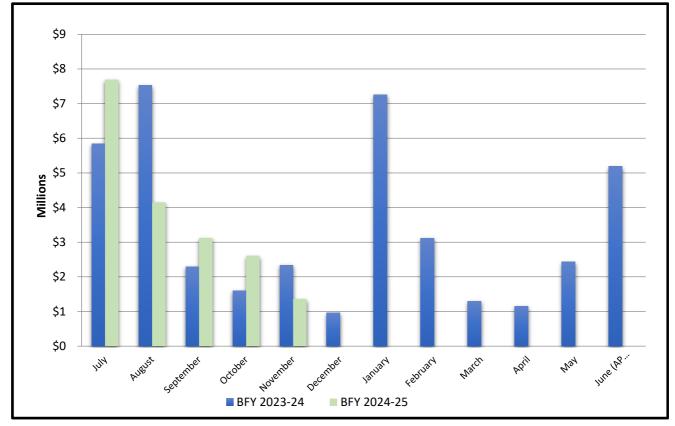

## **YTD Actual Expenditures**

| Month By Month Expenditures |             |            |             |            |  |  |  |
|-----------------------------|-------------|------------|-------------|------------|--|--|--|
|                             | BFY 2023-24 | % Expended | BFY 2024-25 | % Expended |  |  |  |
| July                        | 5,838,175   | 10.6%      | 7,692,836   | 15.8%      |  |  |  |
| August                      | 7,527,945   | 24.4%      | 4,149,850   | 8.5%       |  |  |  |
| September                   | 2,295,563   | 28.5%      | 3,125,338   | 6.4%       |  |  |  |
| October                     | 1,601,557   | 31.5%      | 2,612,806   | 5.4%       |  |  |  |
| November                    | 2,338,606   | 35.7%      | 1,364,959   | 2.8%       |  |  |  |
| December                    | 959,125     | 37.5%      | -           |            |  |  |  |
| January                     | 7,252,017   | 50.7%      | -           |            |  |  |  |
| February                    | 3,117,824   | 56.4%      | -           |            |  |  |  |
| March                       | 1,301,308   | 58.8%      | -           |            |  |  |  |
| April                       | 1,153,394   | 60.9%      | -           |            |  |  |  |
| Мау                         | 2,434,439   | 65.3%      | -           |            |  |  |  |
| June (AP 12,13,14)          | 5,190,695   | 74.8%      | -           |            |  |  |  |
| YEAR TO DATE ACTUAL:        | 41,010,648  | 74.8%      | 18,945,790  | 38.9%      |  |  |  |
| Budgeted Amount             | 54,860,209  |            | 48,759,795  |            |  |  |  |