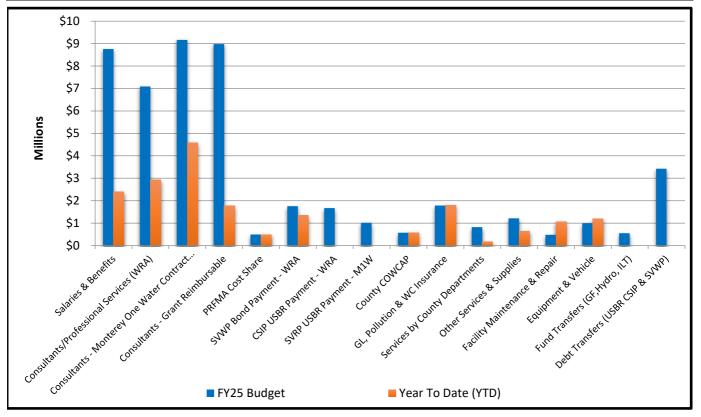

#### **Expenditure Variance**

| Expenditure Variance by Type                  |             |                 |                       |                        |  |  |  |
|-----------------------------------------------|-------------|-----------------|-----------------------|------------------------|--|--|--|
|                                               | FY25 Budget | % of<br>Adopted | Year To Date<br>(YTD) | % of YTD vs.<br>Budget |  |  |  |
| Salaries & Benefits                           | 8,755,473   | 18.0%           | 2,390,575             | 27.3%                  |  |  |  |
| Consultants/Professional Services (WRA)       | 7,089,275   | 14.5%           | 2,928,609             | 41.3%                  |  |  |  |
| Consultants - Monterey One Water Contract Fee | 9,163,033   | 18.8%           | 4,581,517             | 50.0%                  |  |  |  |
| Consultants - Grant Reimbursable              | 8,980,000   | 18.4%           | 1,773,236             | 19.7%                  |  |  |  |
| PRFMA Cost Share                              | 494,778     | 1.0%            | 491,511               | 99.3%                  |  |  |  |
| SVWP Bond Payment - WRA                       | 1,756,213   | 3.6%            | 1,341,919             | 76.4%                  |  |  |  |
| CSIP USBR Payment - WRA                       | 1,668,000   | 3.4%            | 0                     | 0.0%                   |  |  |  |
| SVRP USBR Payment - M1W                       | 1,016,000   | 2.1%            | 0                     | 0.0%                   |  |  |  |
| County COWCAP                                 | 573,662     | 1.2%            | 573,662               | 100.0%                 |  |  |  |
| GL, Pollution & WC Insurance                  | 1,781,691   | 3.7%            | 1,798,372             | 100.9%                 |  |  |  |
| Services by County Departments                | 823,171     | 1.7%            | 172,906               | 21.0%                  |  |  |  |
| Other Services & Supplies                     | 1,212,157   | 2.5%            | 647,116               | 53.4%                  |  |  |  |
| Facility Maintenance & Repair                 | 481,315     | 1.0%            | 1,055,774             | 219.4%                 |  |  |  |
| Equipment & Vehicle                           | 991,340     | 2.0%            | 1,190,594             | 120.1%                 |  |  |  |
| Fund Transfers (GF,Hydro, ILT)                | 549,474     | 1.1%            | 0                     | 0.0%                   |  |  |  |
| Debt Transfers (USBR CSIP & SVWP)             | 3,424,213   | 7.0%            | 0                     | 0.0%                   |  |  |  |
| TOTAL:                                        | 48,759,795  | 100.0%          | 18,945,790            | 38.9%                  |  |  |  |