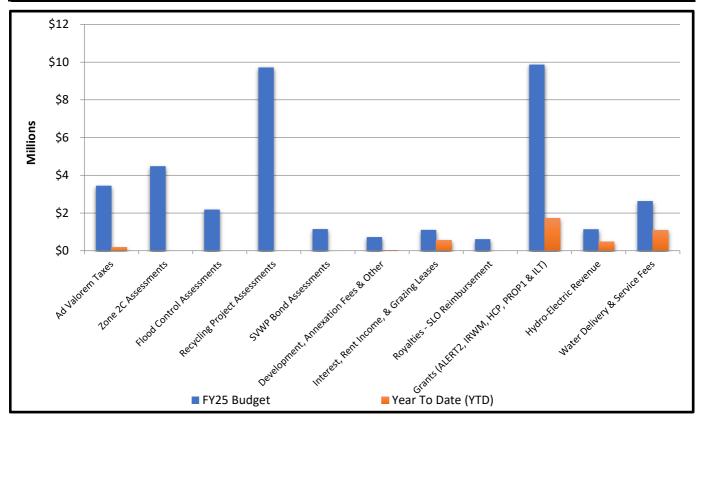

#### **Revenue Variance**

| Revenue Variance by Source              |             |                 |                       |                        |  |  |  |
|-----------------------------------------|-------------|-----------------|-----------------------|------------------------|--|--|--|
|                                         | FY25 Budget | % of<br>Adopted | Year To Date<br>(YTD) | % of YTD vs.<br>Budget |  |  |  |
| Ad Valorem Taxes                        | 3,447,294   | 8.2%            | 174,114               | 5.1%                   |  |  |  |
| Zone 2C Assessments                     | 4,485,633   | 10.6%           | 8,041                 | 0.2%                   |  |  |  |
| Flood Control Assessments               | 2,187,167   | 5.2%            | 4,292                 | 0.2%                   |  |  |  |
| Recycling Project Assessments           | 9,717,747   | 23.1%           | 10,942                | 0.1%                   |  |  |  |
| SVWP Bond Assessments                   | 1,145,102   | 2.7%            | 3,249                 | 0.3%                   |  |  |  |
| Development, Annexation Fees & Other    | 721,489     | 1.7%            | 20,883                | 2.9%                   |  |  |  |
| Interest, Rent Income, & Grazing Leases | 1,107,175   | 2.6%            | 553,269               | 50.0%                  |  |  |  |
| Royalties - SLO Reimbursement           | 614,070     | 1.5%            | 0                     | 0.0%                   |  |  |  |
| Grants (ALERT2, IRWM, HCP, PROP1 & ILT) | 9,869,900   | 23.4%           | 1,715,203             | 17.4%                  |  |  |  |
| Hydro-Electric Revenue                  | 1,140,961   | 2.7%            | 475,743               | 41.7%                  |  |  |  |
| Water Delivery & Service Fees           | 2,629,626   | 6.2%            | 1,094,482             | 41.6%                  |  |  |  |
| Transfers In (from other Agency Funds)  | 1,664,474   | 3.9%            | 0                     | 0.0%                   |  |  |  |
| Debt Transfer (USBR CSIP & SVWP)        | 3,424,213   | 8.1%            | 0                     | 0.0%                   |  |  |  |
| TOTAL:                                  | 42,154,850  | 100.0%          | 4,060,216             | 9.6%                   |  |  |  |