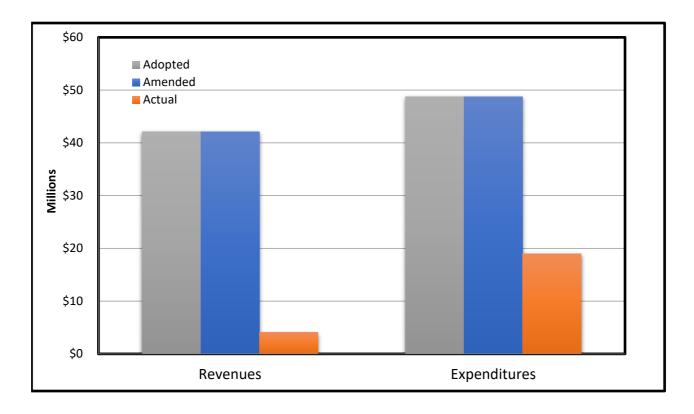

## MONTEREY COUNTY WATER RESOURCES AGENCY BFY 2024-25 FINANCIAL STATUS REPORT

For Month Ending: November 30, 2024

| Budget Variance Analysis         |            |            |            |  |  |  |  |
|----------------------------------|------------|------------|------------|--|--|--|--|
| Category                         | Approved   | Adopted    | YTD        |  |  |  |  |
| Calegoly                         | Budget     | Budget     | Actual     |  |  |  |  |
| Beginning Available Fund Balance | 25,163,601 | 25,163,601 | 25,163,601 |  |  |  |  |
| Revenues                         | 42,154,850 | 42,154,850 | 4,060,216  |  |  |  |  |
| Expenditures                     | 48,759,795 | 48,759,795 | 18,945,790 |  |  |  |  |
| Ending Available Fund Balance    | 18,558,656 | 18,558,656 | 10,278,027 |  |  |  |  |