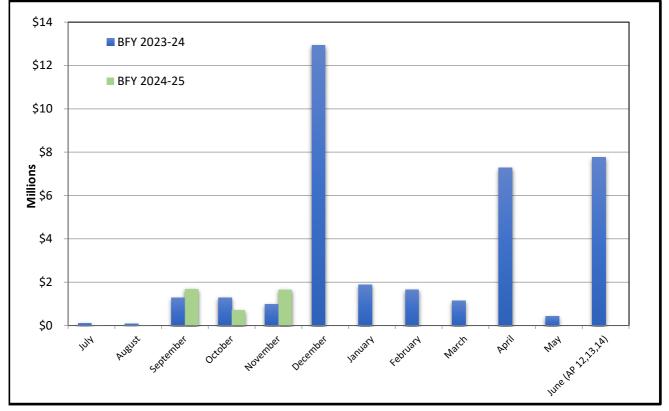

## **YTD Actual Revenues**

| Month By Month Revenues |             |            |             |            |  |  |  |
|-------------------------|-------------|------------|-------------|------------|--|--|--|
|                         | BFY 2023-24 | % Received | BFY 2024-25 | % Received |  |  |  |
| July                    | 114,716     | 0.2%       | 7,045       | 0.0%       |  |  |  |
| August                  | 90,494      | 0.4%       | 4,028       | 0.0%       |  |  |  |
| September               | 1,282,256   | 3.0%       | 1,681,142   | 4.0%       |  |  |  |
| October                 | 1,286,447   | 5.5%       | 715,871     | 1.7%       |  |  |  |
| November                | 983,161     | 7.5%       | 1,652,130   | 3.9%       |  |  |  |
| December                | 12,927,380  | 33.3%      | -           |            |  |  |  |
| January                 | 1,892,375   | 37.1%      | -           |            |  |  |  |
| February                | 1,654,655   | 40.4%      | -           |            |  |  |  |
| March                   | 1,138,590   | 42.7%      | -           |            |  |  |  |
| April                   | 7,270,605   | 57.2%      | -           |            |  |  |  |
| Мау                     | 429,258     | 58.0%      | -           |            |  |  |  |
| June (AP 12,13,14)      | 7,754,850   | 73.5%      | -           |            |  |  |  |
| YEAR TO DATE ACTUAL:    | 36,824,786  | 73.5%      | 4,060,216   | 9.6%       |  |  |  |
| Budgeted Amount         | 50,097,830  |            | 42,154,850  |            |  |  |  |