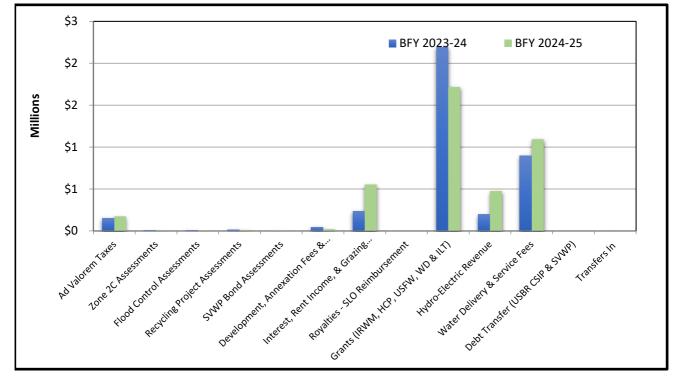

## Monterey County Water Resources Agency FY 2024-25 FINANCIAL STATUS REPORT YTD Revenues by Source

| TID Revenues by Oburce                  |             |             |  |  |  |  |
|-----------------------------------------|-------------|-------------|--|--|--|--|
| Through Accounting Period 05 - Nov 30   |             |             |  |  |  |  |
|                                         | BFY 2023-24 | BFY 2024-25 |  |  |  |  |
| Ad Valorem Taxes                        | 151,892     | 174,114     |  |  |  |  |
| Zone 2C Assessments                     | 6,796       | 8,041       |  |  |  |  |
| Flood Control Assessments               | 7,878       | 4,292       |  |  |  |  |
| Recycling Project Assessments           | 16,122      | 10,942      |  |  |  |  |
| SVWP Bond Assessments                   | 2,924       | 3,249       |  |  |  |  |
| Development, Annexation Fees & Other    | 45,547      | 20,883      |  |  |  |  |
| Interest, Rent Income, & Grazing Leases | 236,129     | 553,269     |  |  |  |  |
| Royalties - SLO Reimbursement           | 0           | 0           |  |  |  |  |
| Grants (IRWM, HCP, USFW, WD & ILT)      | 2,193,766   | 1,715,203   |  |  |  |  |
| Hydro-Electric Revenue                  | 197,269     | 475,743     |  |  |  |  |
| Water Delivery & Service Fees           | 898,752     | 1,094,482   |  |  |  |  |
| Debt Transfer (USBR CSIP & SVWP)        | 0           | 0           |  |  |  |  |
| Transfers In                            | 0           | 0           |  |  |  |  |
| YEAR TO DATE TOTAL:                     | 3,757,074   | 4,060,216   |  |  |  |  |