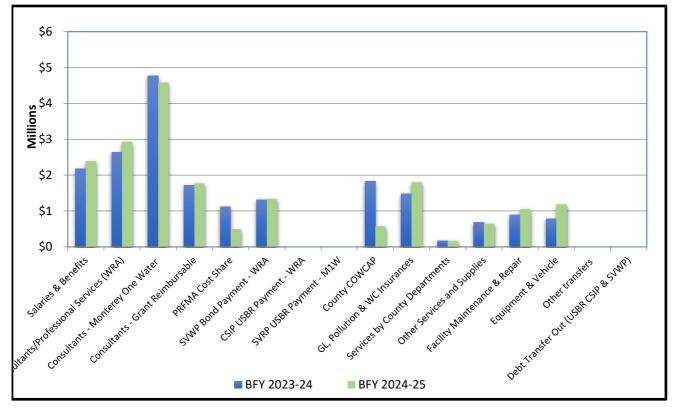

#### Monterey County Water Resources Agency BFY 2024-25 FINANCIAL STATUS REPORT YTD Expenditures by Type

| Through Accounting Period 05 - Nov 30   |             |             |  |  |  |
|-----------------------------------------|-------------|-------------|--|--|--|
|                                         | BFY 2023-24 | BFY 2024-25 |  |  |  |
| Salaries & Benefits                     | 2,179,996   | 2,390,575   |  |  |  |
| Consultants/Professional Services (WRA) | 2,644,544   | 2,928,609   |  |  |  |
| Consultants - Monterey One Water        | 4,778,657   | 4,581,517   |  |  |  |
| Consultants - Grant Reimbursable        | 1,716,155   | 1,773,236   |  |  |  |
| PRFMA Cost Share                        | 1,125,272   | 491,511     |  |  |  |
| SVWP Bond Payment - WRA                 | 1,318,419   | 1,341,919   |  |  |  |
| CSIP USBR Payment - WRA                 | -           | 0           |  |  |  |
| SVRP USBR Payment - M1W                 | -           | 0           |  |  |  |
| County COWCAP                           | 1,829,892   | 573,662     |  |  |  |
| GL, Pollution & WC Insurances           | 1,476,874   | 1,798,372   |  |  |  |
| Services by County Departments          | 175,476     | 172,906     |  |  |  |
| Other Services and Supplies             | 682,857     | 647,116     |  |  |  |
| Facility Maintenance & Repair           | 888,563     | 1,055,774   |  |  |  |
| Equipment & Vehicle                     | 785,142     | 1,190,594   |  |  |  |
| Other transfers                         | -           | 0           |  |  |  |
| Debt Transfer Out (USBR CSIP & SVWP)    | -           | 0           |  |  |  |
| YEAR TO DATE TOTAL:                     | 19,601,845  | 18,945,790  |  |  |  |