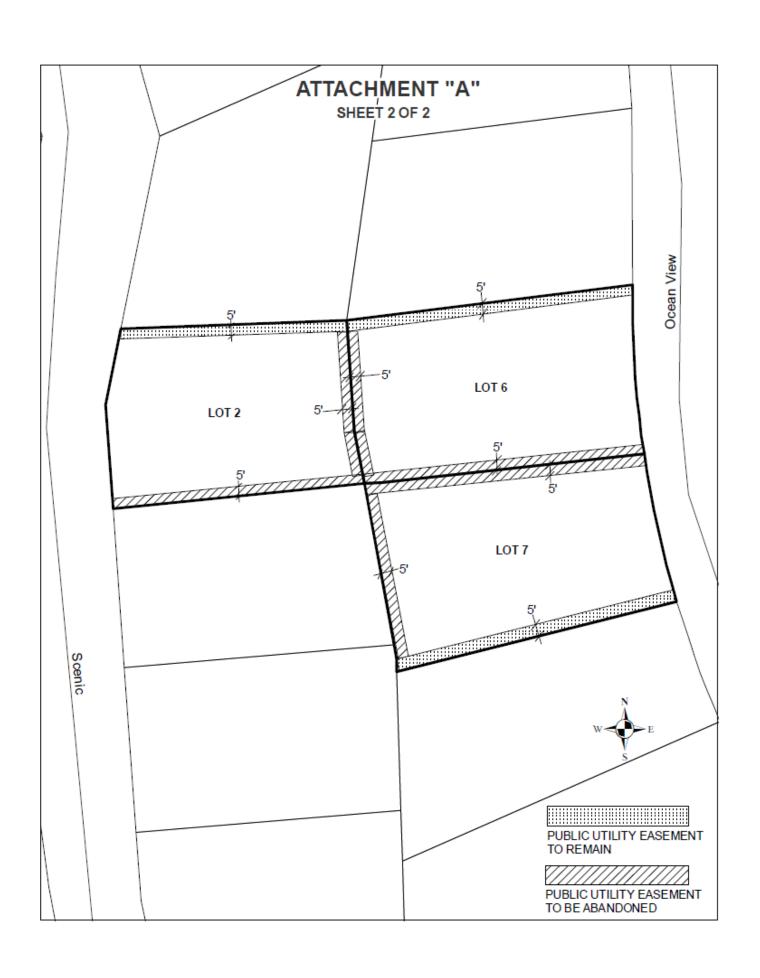

## ATTACHMENT "A" SHEET 1 OF 2

## Legal Description

All public utility easements located on Lots 2, 6, and 7 as shown on that certain map of "Jeffers Estates," Tract No. 435, filed June 18, 1963, in Volume 7 of Cities and Towns, Page 93, in the County of Monterey, excepting those certain 5 foot wide public utility easements along the northerly property line of Lots 2 and 6, and also excepting that certain 5 foot wide public utility easement along the southerly property line of Lot 7, as shown on said map, and on attached.