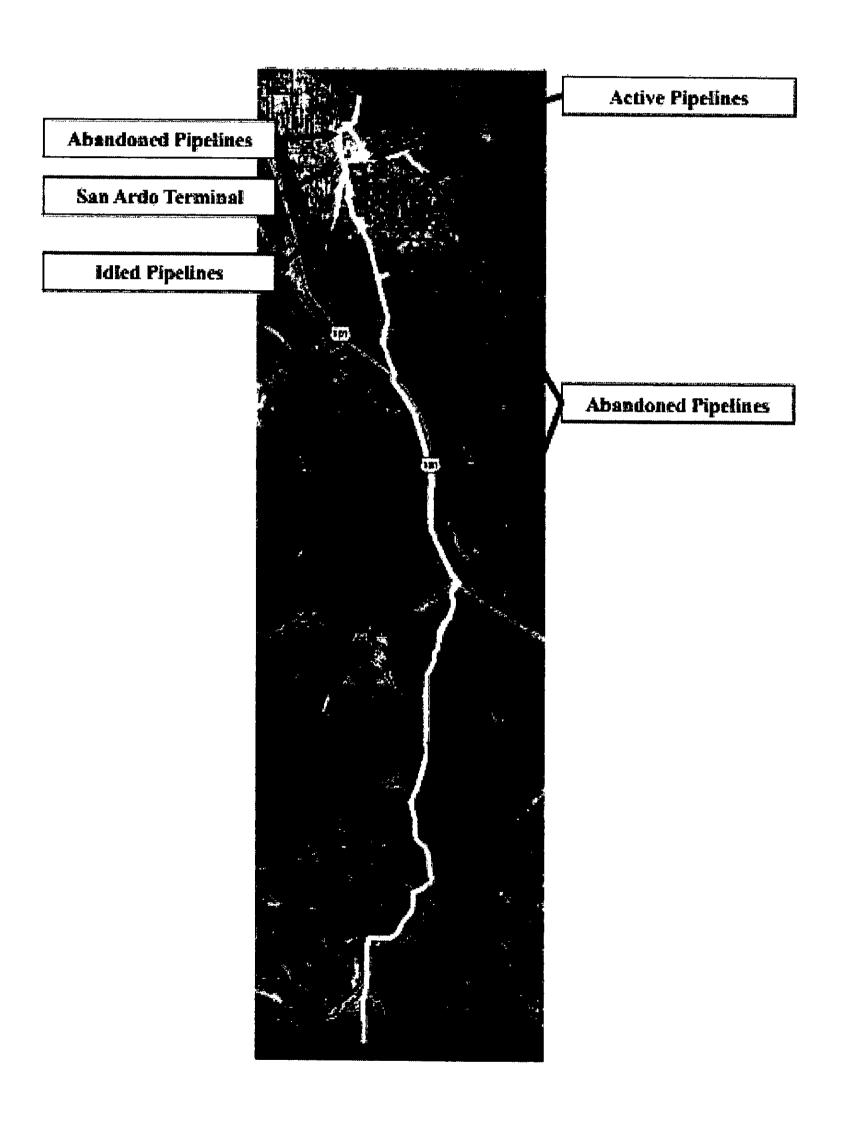

### **DESCRIPTION OF THE ASSETS**

- 1. The EMOC-owned San Ardo rail and truck loading facilities located in Monterey County, California (the "San Ardo Terminal"), comprised of the main San Ardo facility covering 12.933 acres, more or less, an outparcel of 0.056 acres, more or less, and the rail loading facility covering 0.164 acres, more or less, as shown on attached Exhibits A-1(a), A-1(b), A-2, A-3, A-4 and A-5;
- 2. The pipeline system comprising approximately 46 miles of active, idle and abandoned pipelines connected to the San Ardo Terminal, as shown on attached Exhibits A-1(a), A-1(b), A-3 and A-4 and as more particularly described on Exhibit A-6 (the "Pipeline System");
- 3. All pumps, valves, controls, fittings, pipe, other facility or pipeline appurtenances, motors, fixtures, tanks, improvements, structures, facilities, buildings, and all other tangible personal property located in, on, or made part of the San Ardo Terminal and the Pipeline System or primarily used in association with the san Ardo Terminal or the Pipeline System; and
- 4. To the extent assignable, the easements, right of way agreements, servitudes and land-use and water crossing licenses, and all permits and other governmental authorizations relating to the Pipeline System and the San Ardo Terminal, including those listed on Exhibit B.
- 5. Any offices essential to the operation of the San Ardo Terminal.

### EXCEPT AND EXCLUDING THE EXCLUDED ASSETS

Exhibit A-1(a)
San Ardo Terminal & Pipeline System

Exhibit A-1(a)

Exhibit A-1(b)