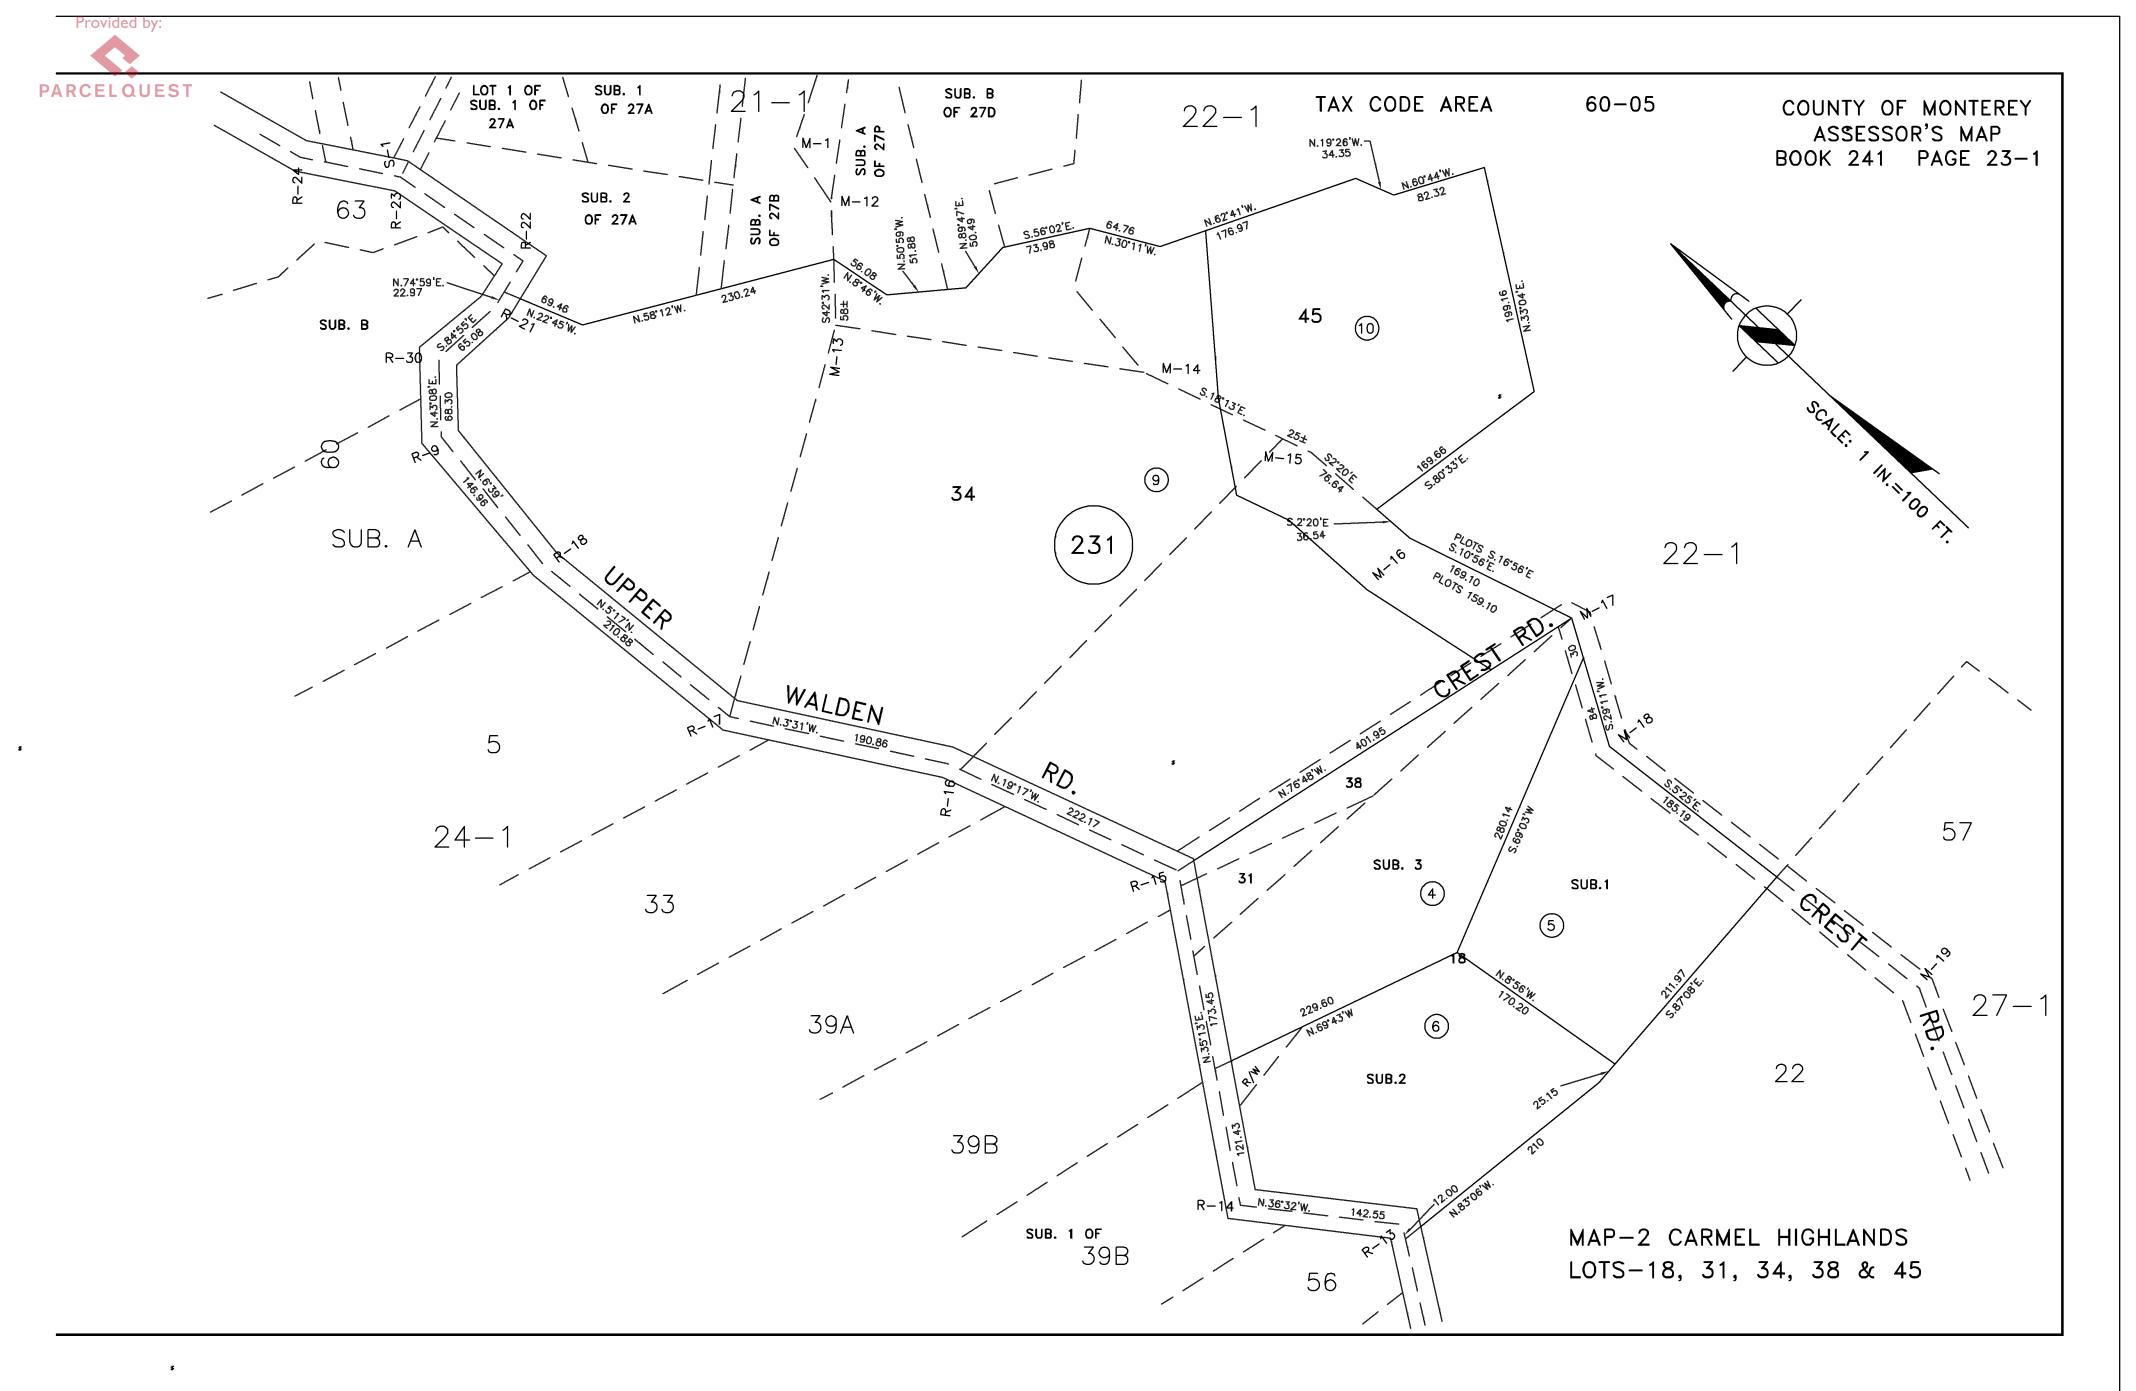

OK; I have those both on my calendar. I will be sure to attend the LUAC meeting.

Regarding the address, it is, in fact, 90 Crest Road, but that address is relatively new. It was created a couple of years ago and then just reassigned to APN 241-231-010 following approval of our lot line adjustment. The easy way to find the site is to go up Crest Road (to the east) from Upper Walden Road (very steep hill). Where Crest makes a near-90-degree turn to the right (south), there is a dirt road that extends to the left (north). That dirt road is part of a 60-foot-wide "panhandle) that leads to the bulk of the parcel, which extends eastward nearly to the big green Cal-Am water storage tank and northward to the ravine. (One of the LUAC members, Dan Keig, is our neighbor to the east, and he recently sold the parcel immediately southeast of our parcel, so I would imagine that he knows where our lot is located.) I have attached a screen shot from the County GIS map, along with the assessor's parcel map.