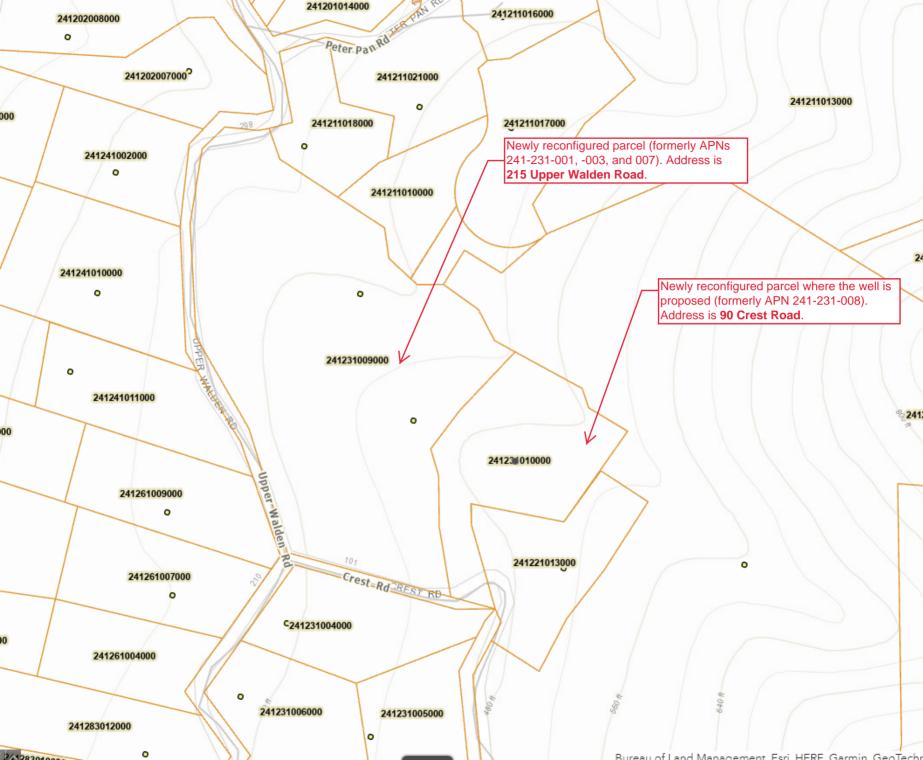

OK; I have those both on my calendar. I will be sure to attend the LUAC meeting.

Regarding the address, it is, in fact, 90 Crest Road, but that address is relatively new. It was created a couple of years ago and then just reassigned to APN 241-231-010 following approval of our lot line adjustment. The easy way to find the site is to go up Crest Road (to the east) from Upper Walden Road (very steep hill). Where Crest makes a near-90-degree turn to the right (south), there is a dirt road that extends to the left (north). That dirt road is part of a 60-foot-wide "panhandle) that leads to the bulk of the parcel, which extends eastward nearly to the big green Cal-Am water storage tank and northward to the ravine. (One of the LUAC members, Dan Keig, is our neighbor to the east, and he recently sold the parcel immediately southeast of our parcel, so I would imagine that he knows where our lot is located.) I have attached a screen shot from the County GIS map, along with the assessor's parcel map.