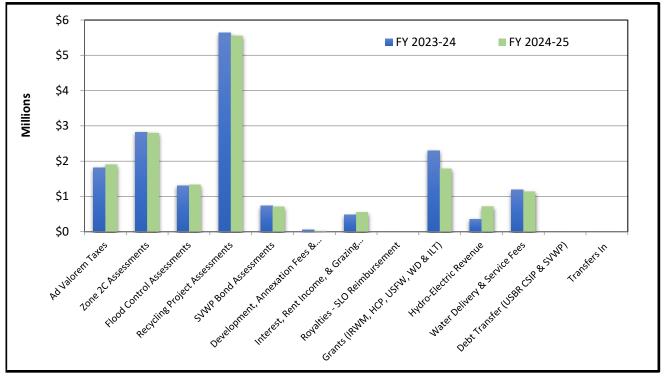

## Monterey County Water Resources Agency FY 2024-25 FINANCIAL STATUS REPORT YTD Revenues by Source

| Through Accounting Period 06 - Dec 31   |                                           |            |  |  |  |  |  |
|-----------------------------------------|-------------------------------------------|------------|--|--|--|--|--|
|                                         | FY 2023-24                                | FY 2024-25 |  |  |  |  |  |
| Ad Valorem Taxes                        | 1,814,162                                 | 1,907,767  |  |  |  |  |  |
| Zone 2C Assessments                     | 2,825,053                                 | 2,801,234  |  |  |  |  |  |
| Flood Control Assessments               | 1,307,705                                 | 1,334,922  |  |  |  |  |  |
| Recycling Project Assessments           | 5,636,271                                 | 5,554,154  |  |  |  |  |  |
| SVWP Bond Assessments                   | 729,193                                   | 712,967    |  |  |  |  |  |
| Development, Annexation Fees & Other    | 51,626                                    | 23,323     |  |  |  |  |  |
| Interest, Rent Income, & Grazing Leases | 478,572                                   | 557,913    |  |  |  |  |  |
| Royalties - SLO Reimbursement           | 0                                         | 0          |  |  |  |  |  |
| Grants (IRWM, HCP, USFW, WD & ILT)      | 2,297,165                                 | 1,790,067  |  |  |  |  |  |
| Hydro-Electric Revenue                  | 357,220                                   | 718,623    |  |  |  |  |  |
| Water Delivery & Service Fees           | 1,187,486                                 | 1,142,614  |  |  |  |  |  |
| Debt Transfer (USBR CSIP & SVWP)        | 0                                         | 0          |  |  |  |  |  |
| Transfers In                            | 0                                         | 0          |  |  |  |  |  |
| YEAR TO DATE TOTAL:                     | YEAR TO DATE TOTAL: 16,684,454 16,543,585 |            |  |  |  |  |  |