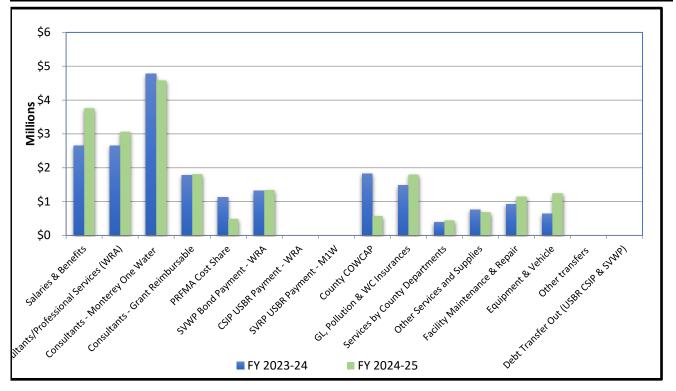

### YTD Expenditures by Type

| Through Accounting Period 06 - Dec 31   |            |            |  |  |  |  |
|-----------------------------------------|------------|------------|--|--|--|--|
|                                         | FY 2023-24 | FY 2024-25 |  |  |  |  |
| Salaries & Benefits                     | 2,655,388  | 3,756,352  |  |  |  |  |
| Consultants/Professional Services (WRA) | 2,646,672  | 3,064,252  |  |  |  |  |
| Consultants - Monterey One Water        | 4,778,657  | 4,581,517  |  |  |  |  |
| Consultants - Grant Reimbursable        | 1,782,954  | 1,807,744  |  |  |  |  |
| PRFMA Cost Share                        | 1,125,272  | 491,511    |  |  |  |  |
| SVWP Bond Payment - WRA                 | 1,318,419  | 1,341,919  |  |  |  |  |
| CSIP USBR Payment - WRA                 | -          | 0          |  |  |  |  |
| SVRP USBR Payment - M1W                 | -          | 0          |  |  |  |  |
| County COWCAP                           | 1,829,892  | 573,662    |  |  |  |  |
| GL, Pollution & WC Insurances           | 1,477,450  | 1,798,954  |  |  |  |  |
| Services by County Departments          | 395,260    | 445,871    |  |  |  |  |
| Other Services and Supplies             | 761,235    | 687,119    |  |  |  |  |
| Facility Maintenance & Repair           | 921,313    | 1,146,374  |  |  |  |  |
| Equipment & Vehicle                     | 635,968    | 1,247,146  |  |  |  |  |
| Other transfers                         | -          | 0          |  |  |  |  |
| Debt Transfer Out (USBR CSIP & SVWP)    | -          | 0          |  |  |  |  |
| YEAR TO DATE TOTAL:                     | 20,328,480 | 20,942,422 |  |  |  |  |