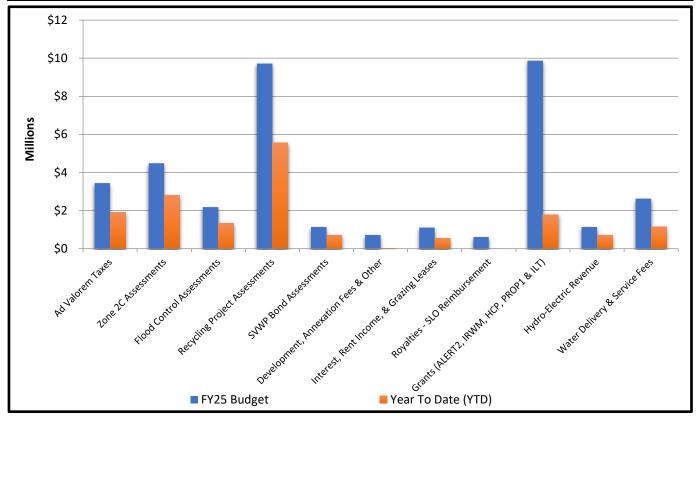

### **Revenue Variance**

| Revenue Variance by Source              |             |                 |                       |                        |  |  |  |  |
|-----------------------------------------|-------------|-----------------|-----------------------|------------------------|--|--|--|--|
|                                         | FY25 Budget | % of<br>Adopted | Year To Date<br>(YTD) | % of YTD vs.<br>Budget |  |  |  |  |
| Ad Valorem Taxes                        | 3,447,294   | 8.2%            | 1,907,767             | 55.3%                  |  |  |  |  |
| Zone 2C Assessments                     | 4,485,633   | 10.6%           | 2,801,234             | 62.4%                  |  |  |  |  |
| Flood Control Assessments               | 2,187,167   | 5.2%            | 1,334,922             | 61.0%                  |  |  |  |  |
| Recycling Project Assessments           | 9,717,747   | 23.1%           | 5,554,154             | 57.2%                  |  |  |  |  |
| SVWP Bond Assessments                   | 1,145,102   | 2.7%            | 712,967               | 62.3%                  |  |  |  |  |
| Development, Annexation Fees & Other    | 721,489     | 1.7%            | 23,323                | 3.2%                   |  |  |  |  |
| Interest, Rent Income, & Grazing Leases | 1,107,175   | 2.6%            | 557,913               | 50.4%                  |  |  |  |  |
| Royalties - SLO Reimbursement           | 614,070     | 1.5%            | 0                     | 0.0%                   |  |  |  |  |
| Grants (ALERT2, IRWM, HCP, PROP1 & ILT) | 9,869,900   | 23.4%           | 1,790,067             | 18.1%                  |  |  |  |  |
| Hydro-Electric Revenue                  | 1,140,961   | 2.7%            | 718,623               | 63.0%                  |  |  |  |  |
| Water Delivery & Service Fees           | 2,629,626   | 6.2%            | 1,142,614             | 43.5%                  |  |  |  |  |
| Transfers In (from other Agency Funds)  | 1,664,474   | 3.9%            | 0                     | 0.0%                   |  |  |  |  |
| Debt Transfer (USBR CSIP & SVWP)        | 3,424,213   | 8.1%            | 0                     | 0.0%                   |  |  |  |  |
| TOTAL:                                  | 42,154,850  | 100.0%          | 16,543,585            | 39.2%                  |  |  |  |  |