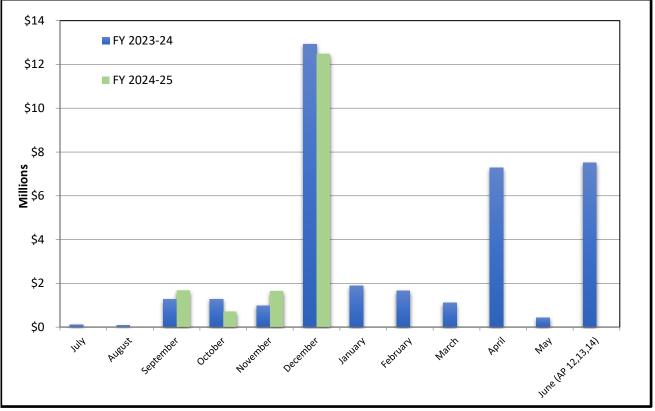

### **YTD Actual Revenues**

| Month By Month Revenues |            |            |            |            |  |  |  |  |
|-------------------------|------------|------------|------------|------------|--|--|--|--|
|                         | FY 2023-24 | % Received | FY 2024-25 | % Received |  |  |  |  |
| July                    | 114,716    | 0.2%       | 7,045      | 0.0%       |  |  |  |  |
| August                  | 83,663     | 0.4%       | 4,028      | 0.0%       |  |  |  |  |
| September               | 1,270,376  | 2.9%       | 1,681,142  | 4.0%       |  |  |  |  |
| October                 | 1,286,447  | 5.5%       | 715,871    | 1.7%       |  |  |  |  |
| November                | 983,161    | 7.5%       | 1,652,130  | 3.9%       |  |  |  |  |
| December                | 12,927,380 | 33.3%      | 12,483,369 | 29.6%      |  |  |  |  |
| January                 | 1,892,375  | 37.0%      | -          |            |  |  |  |  |
| February                | 1,654,655  | 40.3%      | -          |            |  |  |  |  |
| March                   | 1,109,794  | 42.6%      | -          |            |  |  |  |  |
| April                   | 7,270,605  | 57.1%      | -          |            |  |  |  |  |
| Мау                     | 429,258    | 57.9%      | -          |            |  |  |  |  |
| June (AP 12,13,14)      | 7,499,920  | 72.9%      | -          |            |  |  |  |  |
| YEAR TO DATE ACTUAL:    | 36,522,350 | 72.9%      | 16,543,585 | 39.2%      |  |  |  |  |
| Budgeted Amount         | 50,097,830 |            | 42,154,850 |            |  |  |  |  |