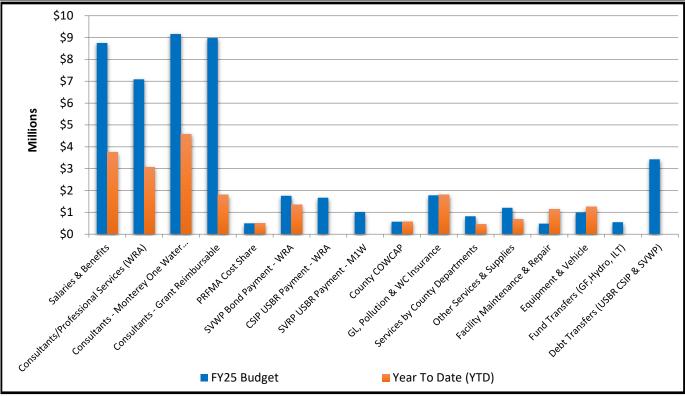

### **Expenditure Variance**

| Expenditure Variance by Type                  |              |                 |                       |                        |  |  |  |  |
|-----------------------------------------------|--------------|-----------------|-----------------------|------------------------|--|--|--|--|
|                                               | FY25 Budget  | % of<br>Adopted | Year To Date<br>(YTD) | % of YTD vs.<br>Budget |  |  |  |  |
| Salaries & Benefits                           | 8,755,473    | 18.0%           | 3,756,352             | 42.9%                  |  |  |  |  |
| Consultants/Professional Services (WRA)       | 7,089,275    | 14.5%           | 3,064,252             | 43.2%                  |  |  |  |  |
| Consultants - Monterey One Water Contract Fee | 9,163,033    | 18.8%           | 4,581,517             | 50.0%                  |  |  |  |  |
| Consultants - Grant Reimbursable              | 8,980,000    | 18.4%           | 1,807,744             | 20.1%                  |  |  |  |  |
| PRFMA Cost Share                              | 494,778      | 1.0%            | 491,511               | 99.3%                  |  |  |  |  |
| SVWP Bond Payment - WRA                       | 1,756,213    | 3.6%            | 1,341,919             | 76.4%                  |  |  |  |  |
| CSIP USBR Payment - WRA                       | 1,668,000    | 3.4%            | 0                     | 0.0%                   |  |  |  |  |
| SVRP USBR Payment - M1W                       | 1,016,000    | 2.1%            | 0                     | 0.0%                   |  |  |  |  |
| County COWCAP                                 | 573,662      | 1.2%            | 573,662               | 100.0%                 |  |  |  |  |
| GL, Pollution & WC Insurance                  | 1,781,691    | 3.7%            | 1,798,954             | 101.0%                 |  |  |  |  |
| Services by County Departments                | 823,171      | 1.7%            | 445,871               | 54.2%                  |  |  |  |  |
| Other Services & Supplies                     | 1,212,157    | 2.5%            | 687,119               | 56.7%                  |  |  |  |  |
| Facility Maintenance & Repair                 | 481,315      | 1.0%            | 1,146,374             | 238.2%                 |  |  |  |  |
| Equipment & Vehicle                           | 991,340      | 2.0%            | 1,247,146             | 125.8%                 |  |  |  |  |
| Fund Transfers (GF,Hydro, ILT)                | 549,474      | 1.1%            | 0                     | 0.0%                   |  |  |  |  |
| Debt Transfers (USBR CSIP & SVWP)             | 3,424,213    | 7.0%            | 0                     | 0.0%                   |  |  |  |  |
| TOTAL                                         | : 48,759,795 | 100.0%          | 20,942,422            | 43.0%                  |  |  |  |  |