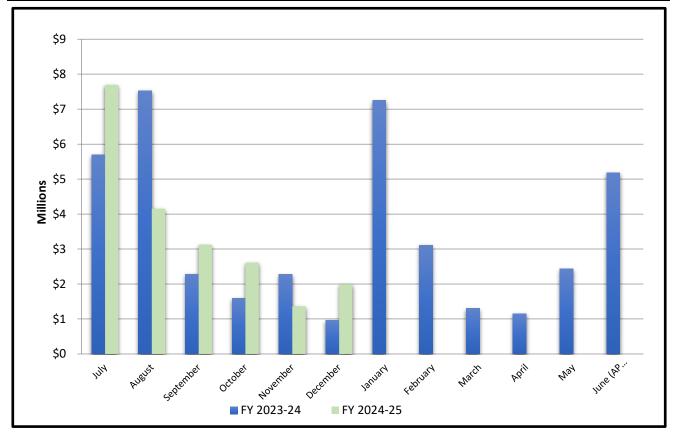

### **YTD Actual Expenditures**

| Month By Month Expenditures |            |            |            |            |  |  |  |  |
|-----------------------------|------------|------------|------------|------------|--|--|--|--|
|                             | FY 2023-24 | % Expended | FY 2024-25 | % Expended |  |  |  |  |
| July                        | 5,695,222  | 10.4%      | 7,692,836  | 15.8%      |  |  |  |  |
| August                      | 7,527,945  | 24.1%      | 4,149,850  | 8.5%       |  |  |  |  |
| September                   | 2,284,563  | 28.3%      | 3,125,338  | 6.4%       |  |  |  |  |
| October                     | 1,587,257  | 31.2%      | 2,612,806  | 5.4%       |  |  |  |  |
| November                    | 2,274,369  | 35.3%      | 1,364,959  | 2.8%       |  |  |  |  |
| December                    | 959,125    | 37.1%      | 1,996,632  | 4.1%       |  |  |  |  |
| January                     | 7,252,017  | 50.3%      | -          |            |  |  |  |  |
| February                    | 3,111,824  | 55.9%      | -          |            |  |  |  |  |
| March                       | 1,301,308  | 58.3%      | -          |            |  |  |  |  |
| April                       | 1,153,394  | 60.4%      | -          |            |  |  |  |  |
| Мау                         | 2,431,439  | 64.9%      | -          |            |  |  |  |  |
| June (AP 12,13,14)          | 5,185,761  | 74.3%      | -          |            |  |  |  |  |
| YEAR TO DATE ACTUAL:        | 40,764,223 | 74.3%      | 20,942,422 | 43.0%      |  |  |  |  |
| Budgeted Amount             | 54,860,209 |            | 48,759,795 |            |  |  |  |  |