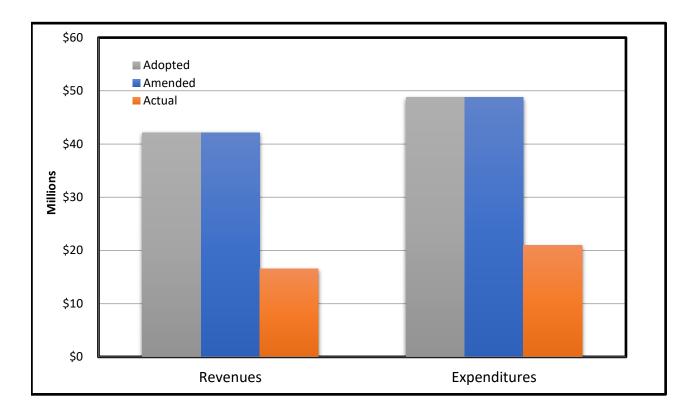

## MONTEREY COUNTY WATER RESOURCES AGENCY FY 2024-25 FINANCIAL STATUS REPORT

For Month Ending: December 31, 2024

| Budget Variance Analysis                              |            |            |            |  |  |  |  |
|-------------------------------------------------------|------------|------------|------------|--|--|--|--|
| Category Approved Adopted YTD<br>Budget Budget Actual |            |            |            |  |  |  |  |
| Beginning Available Fund Balance                      | 25,163,601 | 25,163,601 | 25,163,601 |  |  |  |  |
| Revenues                                              | 42,154,850 | 42,154,850 | 16,543,585 |  |  |  |  |
| Expenditures                                          | 48,759,795 | 48,759,795 | 20,942,422 |  |  |  |  |
| Ending Available Fund Balance                         | 18,558,656 | 18,558,656 | 20,764,764 |  |  |  |  |