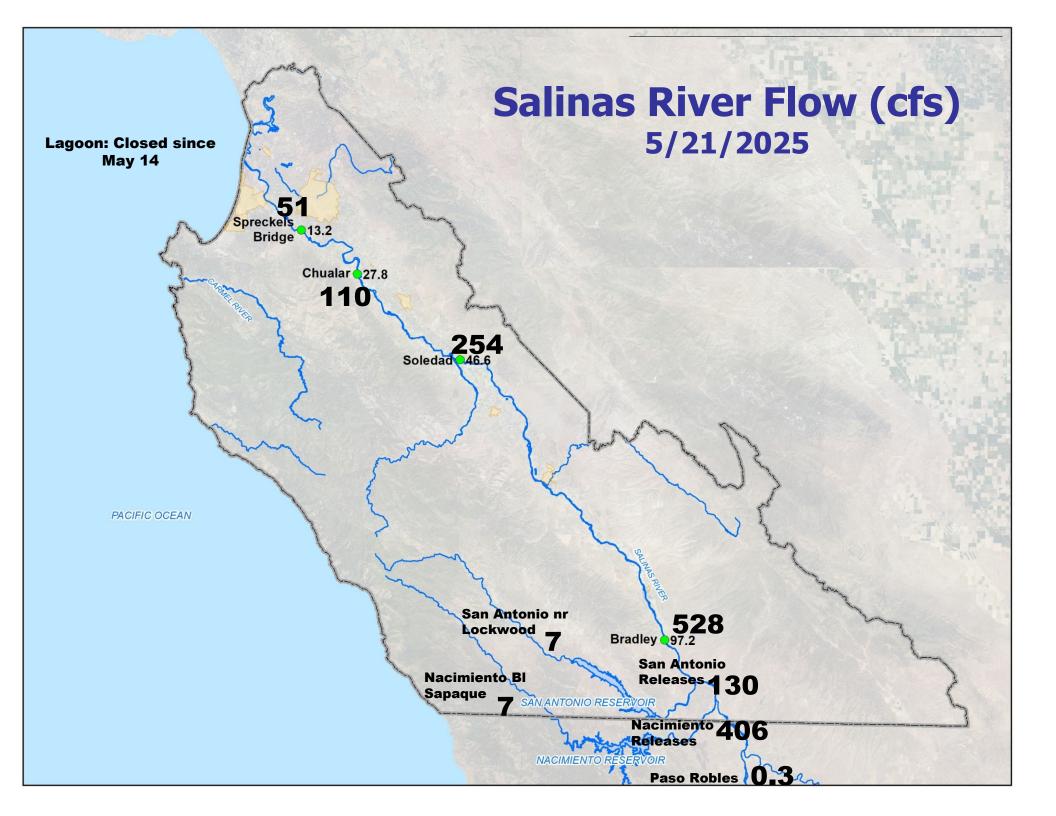

## **Current Reservoir Conditions** (5/21/25)

|                        | Nacimiento | San Antonio |  |  |
|------------------------|------------|-------------|--|--|
| Percentage of Capacity | 61%        | 71%         |  |  |
| Elevation (ft.)        | 771        | 760.45      |  |  |
| Storage (ac-ft)        | 223,850    | 238,135     |  |  |
| Releases (cfs)         | 406        | 130         |  |  |