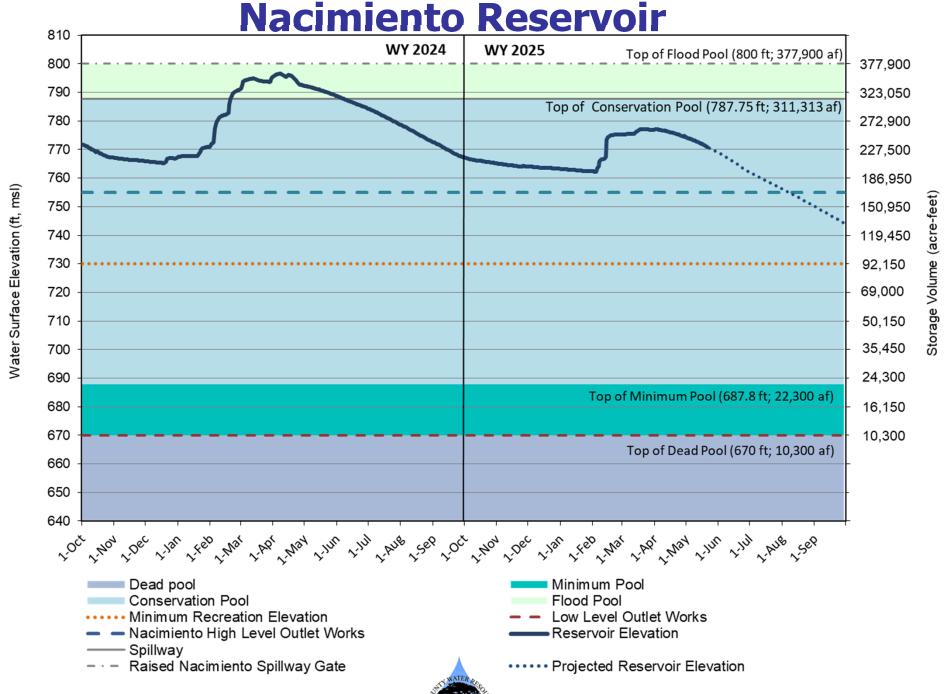

## **Current Reservoir Conditions** (5/21/25)

|                        | Nacimiento | San Antonio |  |  |
|------------------------|------------|-------------|--|--|
| Percentage of Capacity | 61%        | 71%         |  |  |
| Elevation (ft.)        | 771        | 760.45      |  |  |
| Storage (ac-ft)        | 223,850    | 238,135     |  |  |
| Releases (cfs)         | 406        | 130         |  |  |