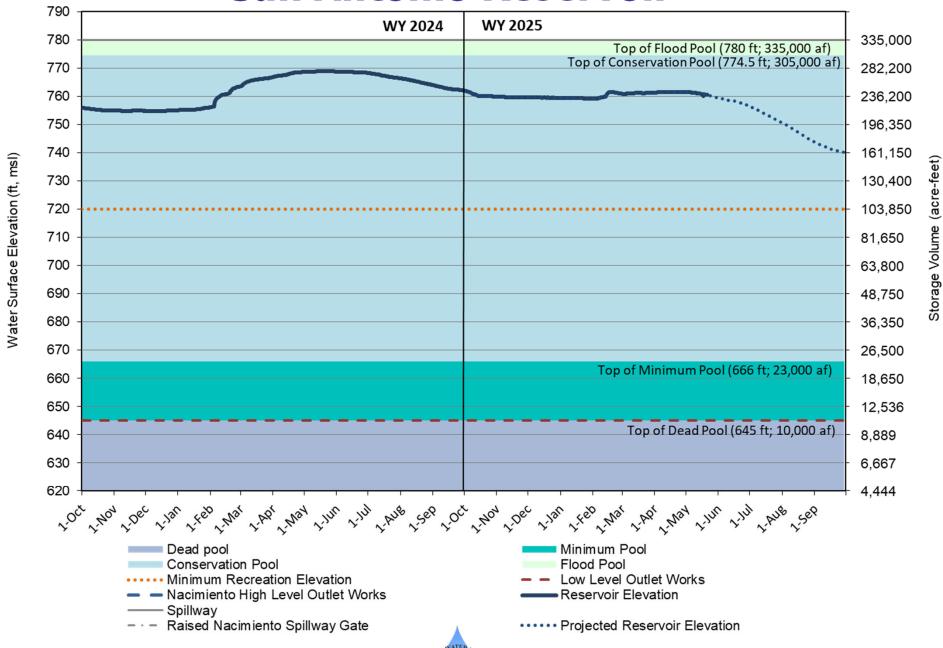

## **Current Reservoir Conditions** (5/21/25)

|                        | Nacimiento | San Antonio |  |  |
|------------------------|------------|-------------|--|--|
| Percentage of Capacity | 61%        | 71%         |  |  |
| Elevation (ft.)        | 771        | 760.45      |  |  |
| Storage (ac-ft)        | 223,850    | 238,135     |  |  |
| Releases (cfs)         | 406        | 130         |  |  |