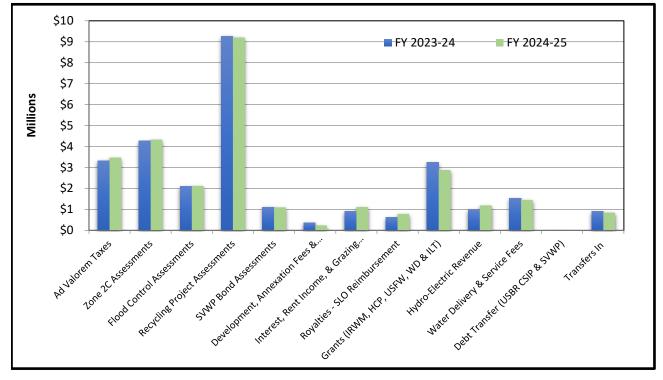

#### Monterey County Water Resources Agency FY 2024-25 FINANCIAL STATUS REPORT YTD Revenues by Source

| Through Accounting Period 10 - Apr 30     |            |            |  |  |  |  |  |
|-------------------------------------------|------------|------------|--|--|--|--|--|
|                                           | FY 2023-24 | FY 2024-25 |  |  |  |  |  |
| Ad Valorem Taxes                          | 3,330,917  | 3,477,452  |  |  |  |  |  |
| Zone 2C Assessments                       | 4,265,072  | 4,328,661  |  |  |  |  |  |
| Flood Control Assessments                 | 2,098,219  | 2,123,421  |  |  |  |  |  |
| Recycling Project Assessments             | 9,269,933  | 9,197,573  |  |  |  |  |  |
| SVWP Bond Assessments                     | 1,106,700  | 1,100,362  |  |  |  |  |  |
| Development, Annexation Fees & Other      | 370,697    | 233,396    |  |  |  |  |  |
| Interest, Rent Income, & Grazing Leases   | 909,798    | 1,114,578  |  |  |  |  |  |
| Royalties - SLO Reimbursement             | 614,071    | 786,699    |  |  |  |  |  |
| Grants (IRWM, HCP, USFW, WD & ILT)        | 3,250,852  | 2,876,429  |  |  |  |  |  |
| Hydro-Electric Revenue                    | 987,413    | 1,194,231  |  |  |  |  |  |
| Water Delivery & Service Fees             | 1,537,005  | 1,446,791  |  |  |  |  |  |
| Debt Transfer (USBR CSIP & SVWP)          | 0          | 0          |  |  |  |  |  |
| Transfers In                              | 900,000    | 850,000    |  |  |  |  |  |
| YEAR TO DATE TOTAL: 28,640,678 28,729,593 |            |            |  |  |  |  |  |