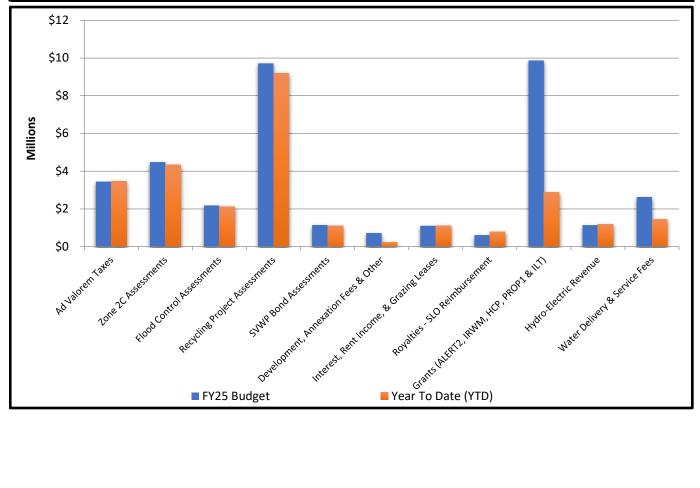

#### **Revenue Variance**

| Revenue Variance by Source              |             |                 |                       |                        |  |  |  |  |
|-----------------------------------------|-------------|-----------------|-----------------------|------------------------|--|--|--|--|
|                                         | FY25 Budget | % of<br>Adopted | Year To Date<br>(YTD) | % of YTD vs.<br>Budget |  |  |  |  |
| Ad Valorem Taxes                        | 3,447,294   | 8.2%            | 3,477,452             | 100.9%                 |  |  |  |  |
| Zone 2C Assessments                     | 4,485,633   | 10.6%           | 4,328,661             | 96.5%                  |  |  |  |  |
| Flood Control Assessments               | 2,187,167   | 5.2%            | 2,123,421             | 97.1%                  |  |  |  |  |
| Recycling Project Assessments           | 9,717,747   | 23.1%           | 9,197,573             | 94.6%                  |  |  |  |  |
| SVWP Bond Assessments                   | 1,145,102   | 2.7%            | 1,100,362             | 96.1%                  |  |  |  |  |
| Development, Annexation Fees & Other    | 721,489     | 721,489 1.7%    |                       | 32.3%                  |  |  |  |  |
| Interest, Rent Income, & Grazing Leases | 1,107,175   | 2.6%            | 1,114,578             | 100.7%                 |  |  |  |  |
| Royalties - SLO Reimbursement           | 614,070     | 1.5%            | 786,699               | 128.1%                 |  |  |  |  |
| Grants (ALERT2, IRWM, HCP, PROP1 & ILT) | 9,869,900   | 23.4%           | 2,876,429             | 29.1%                  |  |  |  |  |
| Hydro-Electric Revenue                  | 1,140,961   | 2.7%            | 1,194,231             | 104.7%                 |  |  |  |  |
| Water Delivery & Service Fees           | 2,629,626   | 6.2%            | 1,446,791             | 55.0%                  |  |  |  |  |
| Transfers In (from other Agency Funds)  | 1,664,474   | 3.9%            | 850,000               | 51.1%                  |  |  |  |  |
| Debt Transfer (USBR CSIP & SVWP)        | 3,424,213   | 8.1%            | 0                     | 0.0%                   |  |  |  |  |
| TOTAL:                                  | 42,154,850  | 100.0%          | 28,729,593            | 68.2%                  |  |  |  |  |