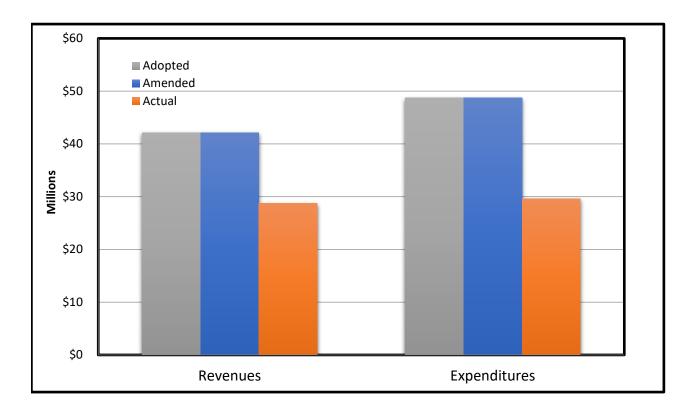

### MONTEREY COUNTY WATER RESOURCES AGENCY FY 2024-25 FINANCIAL STATUS REPORT

For Month Ending: April 30, 2025

| Budget Variance Analysis         |            |            |  |  |  |  |  |
|----------------------------------|------------|------------|--|--|--|--|--|
| Category                         | Approved   | YTD        |  |  |  |  |  |
|                                  | Budget     | Actual     |  |  |  |  |  |
| Beginning Available Fund Balance | 20,816,729 | 20,816,729 |  |  |  |  |  |
| Revenues                         | 42,154,850 | 28,729,593 |  |  |  |  |  |
| Expenditures                     | 48,759,795 | 29,637,868 |  |  |  |  |  |
| Ending Available Fund Balance    | 14,211,784 | 19,908,454 |  |  |  |  |  |