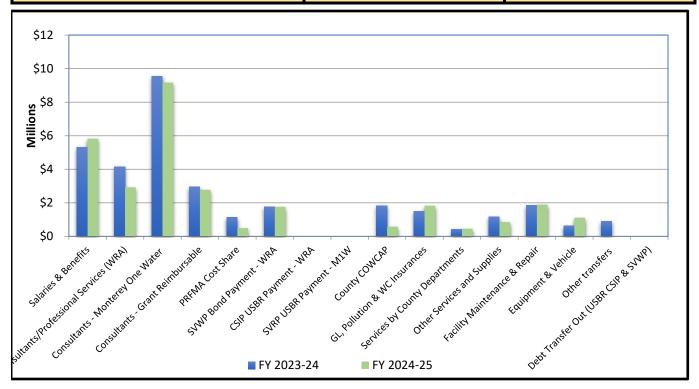

#### YTD Expenditures by Type

| Through Accounting Period 10 - Apr 30   |            |            |  |  |  |  |  |
|-----------------------------------------|------------|------------|--|--|--|--|--|
|                                         | FY 2023-24 | FY 2024-25 |  |  |  |  |  |
| Salaries & Benefits                     | 5,318,911  | 5,820,798  |  |  |  |  |  |
| Consultants/Professional Services (WRA) | 4,143,554  | 2,922,209  |  |  |  |  |  |
| Consultants - Monterey One Water        | 9,557,314  | 9,163,033  |  |  |  |  |  |
| Consultants - Grant Reimbursable        | 2,955,342  | 2,766,394  |  |  |  |  |  |
| PRFMA Cost Share                        | 1,125,272  | 491,511    |  |  |  |  |  |
| SVWP Bond Payment - WRA                 | 1,755,338  | 1,756,213  |  |  |  |  |  |
| CSIP USBR Payment - WRA                 | -          | 0          |  |  |  |  |  |
| SVRP USBR Payment - M1W                 | -          | 0          |  |  |  |  |  |
| County COWCAP                           | 1,829,892  | 573,662    |  |  |  |  |  |
| GL, Pollution & WC Insurances           | 1,490,148  | 1,824,061  |  |  |  |  |  |
| Services by County Departments          | 424,856    | 456,367    |  |  |  |  |  |
| Other Services and Supplies             | 1,166,361  | 856,995    |  |  |  |  |  |
| Facility Maintenance & Repair           | 1,846,950  | 1,893,659  |  |  |  |  |  |
| Equipment & Vehicle                     | 633,086    | 1,112,966  |  |  |  |  |  |
| Other transfers                         | 900,000    | 0          |  |  |  |  |  |
| Debt Transfer Out (USBR CSIP & SVWP)    | -          | 0          |  |  |  |  |  |
| YEAR TO DATE TOTAL:                     | 33,147,023 | 29,637,868 |  |  |  |  |  |