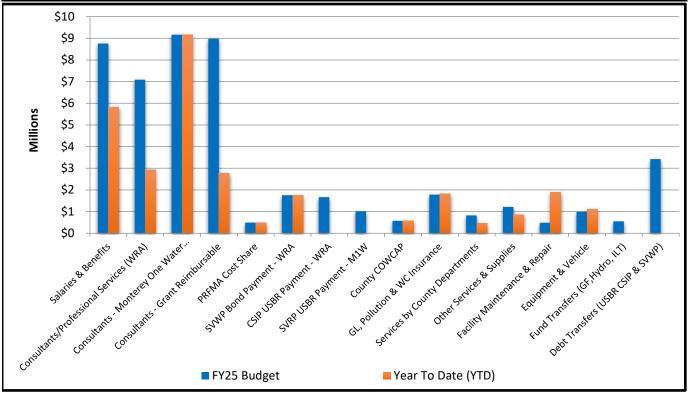

#### **Expenditure Variance**

| Expenditure Variance by Type                  |                                           |                 |                       |                        |  |  |  |  |  |
|-----------------------------------------------|-------------------------------------------|-----------------|-----------------------|------------------------|--|--|--|--|--|
|                                               | FY25 Budget                               | % of<br>Adopted | Year To Date<br>(YTD) | % of YTD vs.<br>Budget |  |  |  |  |  |
| Salaries & Benefits                           | 8,755,473                                 | 18.0%           | 5,820,798             | 66.5%                  |  |  |  |  |  |
| Consultants/Professional Services (WRA)       | 7,089,275                                 | 14.5%           | 2,922,209             | 41.2%                  |  |  |  |  |  |
| Consultants - Monterey One Water Contract Fee | 9,163,033                                 | 18.8%           | 9,163,033             | 100.0%                 |  |  |  |  |  |
| Consultants - Grant Reimbursable              | 8,980,000                                 | 18.4%           | 2,766,394             | 30.8%                  |  |  |  |  |  |
| PRFMA Cost Share                              | 494,778                                   | 1.0%            | 491,511               | 99.3%                  |  |  |  |  |  |
| SVWP Bond Payment - WRA                       | 1,756,213                                 | 3.6%            | 1,756,213             | 100.0%                 |  |  |  |  |  |
| CSIP USBR Payment - WRA                       | 1,668,000                                 | 3.4%            | 0                     | 0.0%                   |  |  |  |  |  |
| SVRP USBR Payment - M1W                       | 1,016,000                                 | 2.1%            | 0                     | 0.0%                   |  |  |  |  |  |
| County COWCAP                                 | 573,662                                   | 1.2%            | 573,662               | 100.0%                 |  |  |  |  |  |
| GL, Pollution & WC Insurance                  | 1,781,691                                 | 3.7%            | 1,824,061             | 102.4%                 |  |  |  |  |  |
| Services by County Departments                | 823,171                                   | 1.7%            | 456,367               | 55.4%                  |  |  |  |  |  |
| Other Services & Supplies                     | 1,212,157                                 | 2.5%            | 856,995               | 70.7%                  |  |  |  |  |  |
| Facility Maintenance & Repair                 | 481,315                                   | 1.0%            | 1,893,659             | 393.4%                 |  |  |  |  |  |
| Equipment & Vehicle                           | 991,340                                   | 2.0%            | 1,112,966             | 112.3%                 |  |  |  |  |  |
| Fund Transfers (GF,Hydro, ILT)                | 549,474                                   | 1.1%            | 0                     | 0.0%                   |  |  |  |  |  |
| Debt Transfers (USBR CSIP & SVWP)             | 3,424,213                                 | 7.0%            | 0                     | 0.0%                   |  |  |  |  |  |
| TOTAL:                                        | TOTAL: 48,759,795 100.0% 29,637,868 60.8% |                 |                       |                        |  |  |  |  |  |