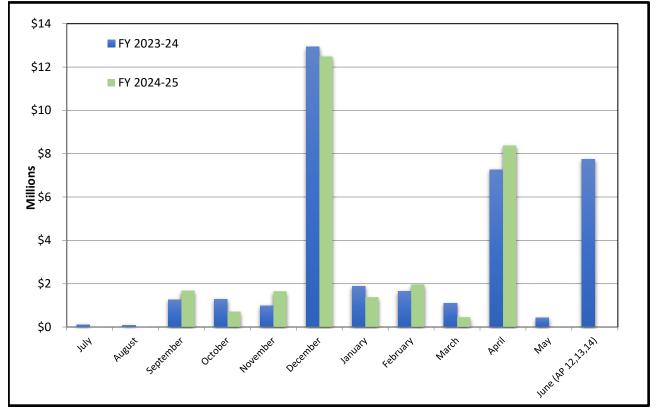

#### **YTD Actual Revenues**

| Month By Month Revenues |            |            |            |            |  |  |  |  |
|-------------------------|------------|------------|------------|------------|--|--|--|--|
|                         | FY 2023-24 | % Received | FY 2024-25 | % Received |  |  |  |  |
| July                    | 114,716    | 0.2%       | 7,045      | 0.0%       |  |  |  |  |
| August                  | 83,663     | 0.4%       | 4,028      | 0.0%       |  |  |  |  |
| September               | 1,270,376  | 2.9%       | 1,681,142  | 4.0%       |  |  |  |  |
| October                 | 1,286,447  | 5.5%       | 715,871    | 5.7%       |  |  |  |  |
| November                | 983,161    | 7.5%       | 1,652,130  | 9.6%       |  |  |  |  |
| December                | 12,927,380 | 33.3%      | 12,483,369 | 39.2%      |  |  |  |  |
| January                 | 1,892,375  | 37.0%      | 1,382,720  | 42.5%      |  |  |  |  |
| February                | 1,654,655  | 40.3%      | 1,962,815  | 47.2%      |  |  |  |  |
| March                   | 1,109,794  | 42.6%      | 458,368    | 48.3%      |  |  |  |  |
| April                   | 7,270,605  | 57.1%      | 8,382,106  | 68.2%      |  |  |  |  |
| Мау                     | 429,258    | 57.9%      | -          |            |  |  |  |  |
| June (AP 12,13,14)      | 7,746,346  | 73.4%      | -          |            |  |  |  |  |
| YEAR TO DATE ACTUAL:    | 36,768,776 | 73.4%      | 28,729,593 | 68.2%      |  |  |  |  |
| Budgeted Amount         | 50,097,830 |            | 42,154,850 |            |  |  |  |  |