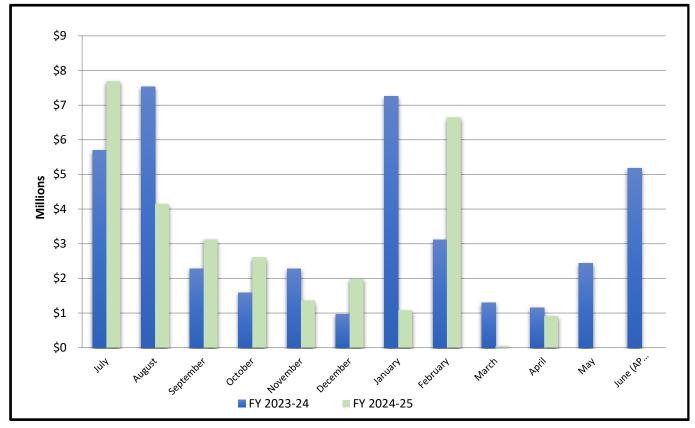

# **YTD Actual Expenditures**

| Month By Month Expenditures |                      |            |                        |                |  |  |  |
|-----------------------------|----------------------|------------|------------------------|----------------|--|--|--|
|                             | FY 2023-24           | % Expended | FY 2024-25             | % Expended     |  |  |  |
| July                        | 5,695,222            | 10.4%      | 7,692,836              | 15.8%          |  |  |  |
| August                      | 7,527,945            | 24.1%      | 4,149,850              | 24.3%          |  |  |  |
| September                   | 2,284,563            | 28.3%      | 3,125,338              | 30.7%          |  |  |  |
| October                     | 1,587,257            | 31.2%      | 2,612,806              | 36.1%          |  |  |  |
| November                    | 2,274,369            | 35.3%      | 1,364,959              | 38.9%          |  |  |  |
| December                    | 959,125<br>7,252,017 | 37.1%      | 1,996,632              | 43.0%<br>45.2% |  |  |  |
| January                     |                      | 50.3%      | 1,076,537<br>6,650,206 |                |  |  |  |
| February                    | 3,111,824            | 55.9%      |                        | 58.8%          |  |  |  |
| March                       | 1,301,308            | 58.3%      | 49,849                 | 58.9%          |  |  |  |
| April                       | 1,153,394            | 60.4%      | 918,854                | 60.8%          |  |  |  |
| Мау                         | 2,431,439            | 64.9%      | -                      |                |  |  |  |
| June (AP 12,13,14)          | 5,185,761            | 74.3%      | -                      |                |  |  |  |
| YEAR TO DATE ACTUAL:        | 40,764,223           | 74.3%      | 29,637,868             | 60.8%          |  |  |  |
| Budgeted Amount             | 54,860,209           |            | 48,759,795             |                |  |  |  |