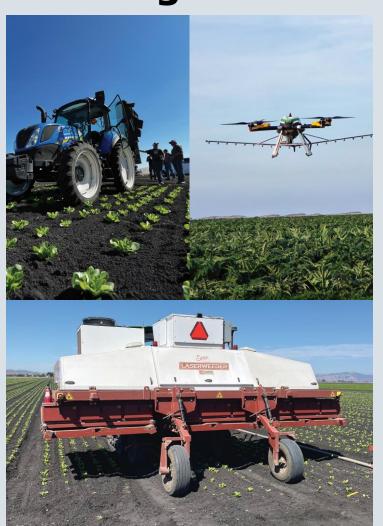

### **Smart Agriculture:**

#### **Growing the Seeds of Change**

- Innovative partnerships between farmers and technology companies lead to real-world solutions to everyday challenges
- Advancements in farming technology enhance efficiency and productivity on the farm
- As technology develops, industry is focusing on creating a skilled workforce through education and training

### **Smart Agriculture:**Growing the Seeds of Change

- Drones used in precision agriculture
- Autonomous technology
- Robotics and AI integrated equipment
- Ag Tech careers