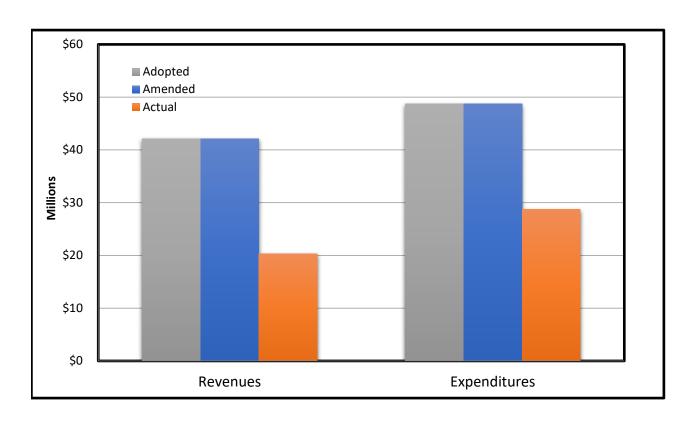

# MONTEREY COUNTY WATER RESOURCES AGENCY FY 2024-25 FINANCIAL STATUS REPORT

For Month Ending: March 31, 2025

|                                  | <b>Budget Variance Analysis</b> |            |
|----------------------------------|---------------------------------|------------|
| Catagony                         | Approved                        | YTD        |
| Category                         | Budget                          | Actual     |
| Beginning Available Fund Balance | 20,816,729                      | 20,816,729 |
| Revenues                         | 42,154,850                      | 20,347,487 |
| Expenditures                     | 48,759,795                      | 28,719,013 |
| Ending Available Fund Balance    | 14,211,784                      | 12,445,203 |