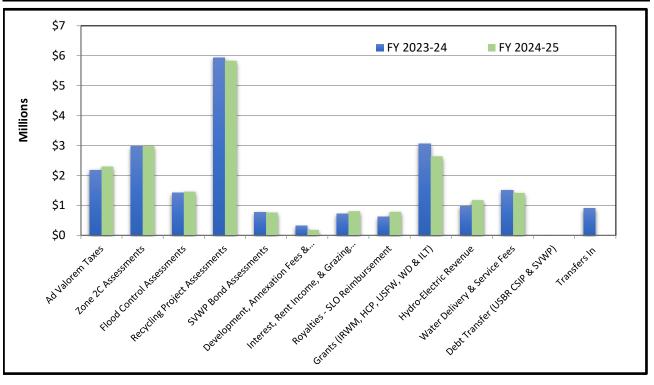

#### **YTD Revenues by Source**

| Through Accounting Period 09 - Mar 31   |            |            |  |  |  |  |  |
|-----------------------------------------|------------|------------|--|--|--|--|--|
|                                         | FY 2023-24 | FY 2024-25 |  |  |  |  |  |
| Ad Valorem Taxes                        | 2,179,746  | 2,297,425  |  |  |  |  |  |
| Zone 2C Assessments                     | 2,976,423  | 2,983,939  |  |  |  |  |  |
| Flood Control Assessments               | 1,415,932  | 1,460,418  |  |  |  |  |  |
| Recycling Project Assessments           | 5,938,597  | 5,830,691  |  |  |  |  |  |
| SVWP Bond Assessments                   | 771,115    | 764,379    |  |  |  |  |  |
| Development, Annexation Fees & Other    | 314,891    | 181,819    |  |  |  |  |  |
| Interest, Rent Income, & Grazing Leases | 714,391    | 807,047    |  |  |  |  |  |
| Royalties - SLO Reimbursement           | 614,071    | 786,699    |  |  |  |  |  |
| Grants (IRWM, HCP, USFW, WD & ILT)      | 3,060,221  | 2,642,499  |  |  |  |  |  |
| Hydro-Electric Revenue                  | 975,635    | 1,177,156  |  |  |  |  |  |
| Water Delivery & Service Fees           | 1,509,052  | 1,415,416  |  |  |  |  |  |
| Debt Transfer (USBR CSIP & SVWP)        | 0          | 0          |  |  |  |  |  |
| Transfers In                            | 900,000    | 0          |  |  |  |  |  |
| YEAR TO DATE TOTAL:                     | 21,370,073 | 20,347,487 |  |  |  |  |  |