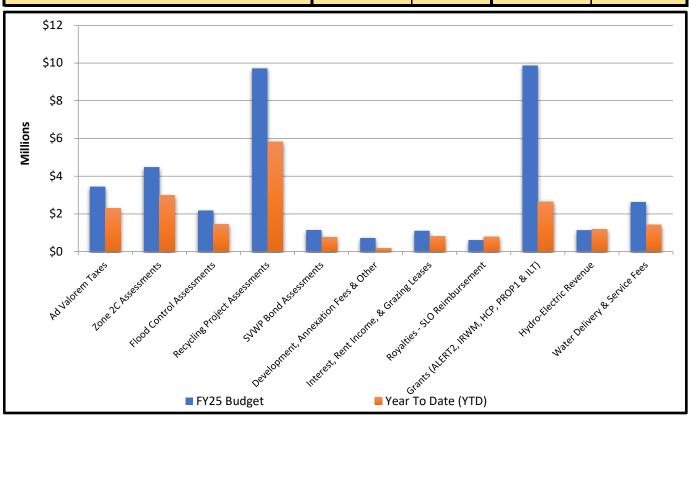

#### **Revenue Variance**

| Revenue Variance by Source              |              |                 |                       |                        |  |  |  |  |
|-----------------------------------------|--------------|-----------------|-----------------------|------------------------|--|--|--|--|
|                                         | FY25 Budget  | % of<br>Adopted | Year To Date<br>(YTD) | % of YTD vs.<br>Budget |  |  |  |  |
| Ad Valorem Taxes                        | 3,447,294    | 8.2%            | 2,297,425             | 66.6%                  |  |  |  |  |
| Zone 2C Assessments                     | 4,485,633    | 10.6%           | 2,983,939             | 66.5%                  |  |  |  |  |
| Flood Control Assessments               | 2,187,167    | 5.2%            | 1,460,418             | 66.8%                  |  |  |  |  |
| Recycling Project Assessments           | 9,717,747    | 23.1%           | 5,830,691             | 60.0%                  |  |  |  |  |
| SVWP Bond Assessments                   | 1,145,102    | 2.7%            | 764,379               | 66.8%                  |  |  |  |  |
| Development, Annexation Fees & Other    | 721,489 1.7% |                 | 181,819               | 25.2%                  |  |  |  |  |
| Interest, Rent Income, & Grazing Leases | 1,107,175    | 2.6%            | 807,047               | 72.9%                  |  |  |  |  |
| Royalties - SLO Reimbursement           | 614,070      | 1.5%            | 786,699               | 128.1%                 |  |  |  |  |
| Grants (ALERT2, IRWM, HCP, PROP1 & ILT) | 9,869,900    | 23.4%           | 2,642,499             | 26.8%                  |  |  |  |  |
| Hydro-Electric Revenue                  | 1,140,961    | 2.7%            | 1,177,156             | 103.2%                 |  |  |  |  |
| Water Delivery & Service Fees           | 2,629,626    | 6.2%            | 1,415,416             | 53.8%                  |  |  |  |  |
| Transfers In (from other Agency Funds)  | 1,664,474    | 3.9%            | 0                     | 0.0%                   |  |  |  |  |
| Debt Transfer (USBR CSIP & SVWP)        | 3,424,213    | 8.1%            | 0                     | 0.0%                   |  |  |  |  |
| TOTAL:                                  | 42,154,850   | 100.0%          | 20,347,487            | 48.3%                  |  |  |  |  |