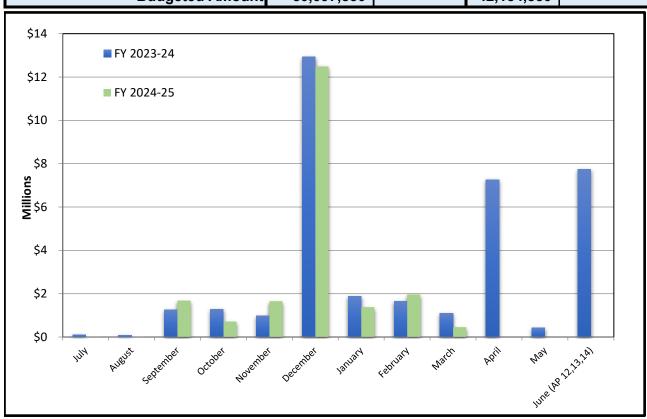

#### **YTD Actual Revenues**

| Month By Month Revenues |            |            |            |            |  |  |  |  |
|-------------------------|------------|------------|------------|------------|--|--|--|--|
|                         | FY 2023-24 | % Received | FY 2024-25 | % Received |  |  |  |  |
| July                    | 114,716    | 0.2%       | 7,045      | 0.0%       |  |  |  |  |
| August                  | 83,663     | 0.4%       | 4,028      | 0.0%       |  |  |  |  |
| September               | 1,270,376  | 2.9%       | 1,681,142  | 4.0%       |  |  |  |  |
| October                 | 1,286,447  | 5.5%       | 715,871    | 5.7%       |  |  |  |  |
| November                | 983,161    | 7.5%       | 1,652,130  | 9.6%       |  |  |  |  |
| December                | 12,927,380 | 33.3%      | 12,483,369 | 39.2%      |  |  |  |  |
| January                 | 1,892,375  | 37.0%      | 1,382,720  | 42.5%      |  |  |  |  |
| February                | 1,654,655  | 40.3%      | 1,962,815  | 47.2%      |  |  |  |  |
| March                   | 1,109,794  | 42.6%      | 458,368    | 48.3%      |  |  |  |  |
| April                   | 7,270,605  | 57.1%      | -          |            |  |  |  |  |
| Мау                     | 429,258    | 57.9%      | -          |            |  |  |  |  |
| June (AP 12,13,14)      | 7,746,346  | 73.4%      | -          |            |  |  |  |  |
| YEAR TO DATE ACTUAL:    | 36,768,776 | 73.4%      | 20,347,487 | 48.3%      |  |  |  |  |
| Budgeted Amount         | 50,097,830 |            | 42,154,850 |            |  |  |  |  |