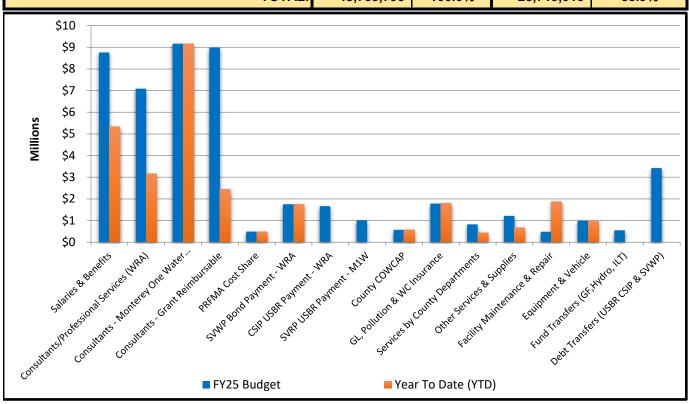

#### **Expenditure Variance**

| Expenditure Variance by Type                  |               |                 |                       |                        |  |  |  |  |
|-----------------------------------------------|---------------|-----------------|-----------------------|------------------------|--|--|--|--|
|                                               | FY25 Budget   | % of<br>Adopted | Year To Date<br>(YTD) | % of YTD vs.<br>Budget |  |  |  |  |
| Salaries & Benefits                           | 8,755,473     | 18.0%           | 5,342,190             | 61.0%                  |  |  |  |  |
| Consultants/Professional Services (WRA)       | 7,089,275     | 14.5%           | 3,157,047             | 44.5%                  |  |  |  |  |
| Consultants - Monterey One Water Contract Fee | 9,163,033     | 18.8%           | 9,163,033             | 100.0%                 |  |  |  |  |
| Consultants - Grant Reimbursable              | 8,980,000     | 18.4%           | 2,440,774             | 27.2%                  |  |  |  |  |
| PRFMA Cost Share                              | 494,778       | 1.0%            | 491,511               | 99.3%                  |  |  |  |  |
| SVWP Bond Payment - WRA                       | 1,756,213     | 3.6%            | 1,756,213             | 100.0%                 |  |  |  |  |
| CSIP USBR Payment - WRA                       | 1,668,000     | 3.4%            | 0                     | 0.0%                   |  |  |  |  |
| SVRP USBR Payment - M1W                       | 1,016,000     | 2.1%            | 0                     | 0.0%                   |  |  |  |  |
| County COWCAP                                 | 573,662       | 1.2%            | 573,662               | 100.0%                 |  |  |  |  |
| GL, Pollution & WC Insurance                  | 1,781,691     | 3.7%            | 1,810,935             | 101.6%                 |  |  |  |  |
| Services by County Departments                | 823,171       | 1.7%            | 441,130               | 53.6%                  |  |  |  |  |
| Other Services & Supplies                     | 1,212,157     | 2.5%            | 673,303               | 55.5%                  |  |  |  |  |
| Facility Maintenance & Repair                 | 481,315       | 1.0%            | 1,880,529             | 390.7%                 |  |  |  |  |
| Equipment & Vehicle                           | 991,340       | 2.0%            | 988,687               | 99.7%                  |  |  |  |  |
| Fund Transfers (GF,Hydro, ILT)                | 549,474       | 1.1%            | 0                     | 0.0%                   |  |  |  |  |
| Debt Transfers (USBR CSIP & SVWP)             | 3,424,213     | 7.0%            | 0                     | 0.0%                   |  |  |  |  |
| TOTA                                          | L: 48,759,795 | 100.0%          | 28,719,013            | 58.9%                  |  |  |  |  |