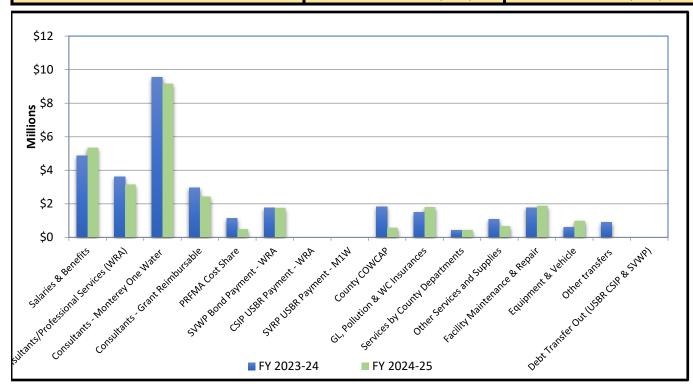

#### **YTD Expenditures by Type**

| Through Accounting Period 09 - Mar 31   |            |            |  |  |  |  |
|-----------------------------------------|------------|------------|--|--|--|--|
|                                         | FY 2023-24 | FY 2024-25 |  |  |  |  |
| Salaries & Benefits                     | 4,875,766  | 5,342,190  |  |  |  |  |
| Consultants/Professional Services (WRA) | 3,606,983  | 3,157,047  |  |  |  |  |
| Consultants - Monterey One Water        | 9,557,314  | 9,163,033  |  |  |  |  |
| Consultants - Grant Reimbursable        | 2,960,827  | 2,440,774  |  |  |  |  |
| PRFMA Cost Share                        | 1,125,272  | 491,511    |  |  |  |  |
| SVWP Bond Payment - WRA                 | 1,755,338  | 1,756,213  |  |  |  |  |
| CSIP USBR Payment - WRA                 | -          | 0          |  |  |  |  |
| SVRP USBR Payment - M1W                 | -          | 0          |  |  |  |  |
| County COWCAP                           | 1,829,892  | 573,662    |  |  |  |  |
| GL, Pollution & WC Insurances           | 1,489,571  | 1,810,935  |  |  |  |  |
| Services by County Departments          | 424,856    | 441,130    |  |  |  |  |
| Other Services and Supplies             | 1,080,340  | 673,303    |  |  |  |  |
| Facility Maintenance & Repair           | 1,776,181  | 1,880,529  |  |  |  |  |
| Equipment & Vehicle                     | 611,290    | 988,687    |  |  |  |  |
| Other transfers                         | 900,000    | 0          |  |  |  |  |
| Debt Transfer Out (USBR CSIP & SVWP)    | -          | 0          |  |  |  |  |
| YEAR TO DATE TOTAL:                     | 31,993,630 | 28,719,013 |  |  |  |  |