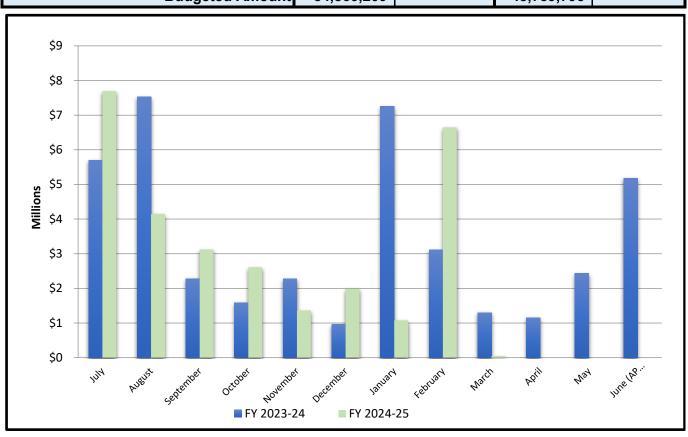

### **YTD Actual Expenditures**

| Month By Month Expenditures |            |            |            |            |  |  |  |
|-----------------------------|------------|------------|------------|------------|--|--|--|
|                             | FY 2023-24 | % Expended | FY 2024-25 | % Expended |  |  |  |
| July                        | 5,695,222  | 10.4%      | 7,692,836  | 15.8%      |  |  |  |
| August                      | 7,527,945  | 24.1%      | 4,149,850  | 24.3%      |  |  |  |
| September                   | 2,284,563  | 28.3%      | 3,125,338  | 30.7%      |  |  |  |
| October                     | 1,587,257  | 31.2%      | 2,612,806  | 36.1%      |  |  |  |
| November                    | 2,274,369  | 35.3%      | 1,364,959  | 38.9%      |  |  |  |
| December                    | 959,125    | 37.1%      | 1,996,632  | 43.0%      |  |  |  |
| January                     | 7,252,017  | 50.3%      | 1,076,537  | 45.2%      |  |  |  |
| February                    | 3,111,824  | 55.9%      | 6,650,206  | 58.8%      |  |  |  |
| March                       | 1,301,308  | 58.3%      | 49,849     | 58.9%      |  |  |  |
| April                       | 1,153,394  | 60.4%      | -          |            |  |  |  |
| Мау                         | 2,431,439  | 64.9%      | -          |            |  |  |  |
| June (AP 12,13,14)          | 5,185,761  | 74.3%      | -          |            |  |  |  |
| YEAR TO DATE ACTUAL:        | 40,764,223 | 74.3%      | 28,719,013 | 58.9%      |  |  |  |
| Budgeted Amount             | 54,860,209 |            | 48,759,795 |            |  |  |  |