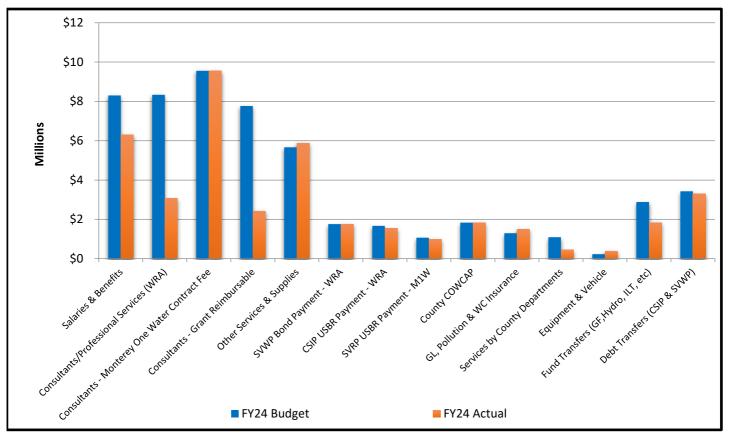

#### **Expenditure Variance**

| Expenditure Variance by Type                 |             |             |             |             |                         |  |  |  |  |
|----------------------------------------------|-------------|-------------|-------------|-------------|-------------------------|--|--|--|--|
|                                              | FY24 Budget | % of Budget | FY24 Actual | % of Actual | Variance from<br>Budget |  |  |  |  |
| Salaries & Benefits                          | 8,301,533   | 15.1%       | 6,296,413   | 15.4%       | 75.8%                   |  |  |  |  |
| Consultants/Professional Services (WRA)      | 8,336,361   | 15.2%       | 3,062,674   | 7.5%        | 36.7%                   |  |  |  |  |
| Consultants - Monterey One Water Contract Fe | 9,557,314   | 17.4%       | 9,557,314   | 23.4%       | 100.0%                  |  |  |  |  |
| Consultants - Grant Reimbursable             | 7,765,716   | 14.2%       | 2,414,630   | 5.9%        | 31.1%                   |  |  |  |  |
| Other Services & Supplies                    | 5,660,911   | 10.3%       | 5,874,938   | 14.4%       | 103.8%                  |  |  |  |  |
| SVWP Bond Payment - WRA                      | 1,755,338   | 3.2%        | 1,755,338   | 4.3%        | 100.0%                  |  |  |  |  |
| CSIP USBR Payment - WRA                      | 1,668,000   | 3.0%        | 1,537,129   | 3.8%        | 92.2%                   |  |  |  |  |
| SVRP USBR Payment - M1W                      | 1,063,000   | 1.9%        | 979,419     | 2.4%        | 92.1%                   |  |  |  |  |
| County COWCAP                                | 1,828,247   | 3.3%        | 1,829,892   | 4.5%        | 100.1%                  |  |  |  |  |
| GL, Pollution & WC Insurance                 | 1,296,068   | 2.4%        | 1,500,908   | 3.7%        | 115.8%                  |  |  |  |  |
| Services by County Departments               | 1,092,504   | 2.0%        | 441,808     | 1.1%        | 40.4%                   |  |  |  |  |
| Equipment & Vehicle                          | 230,575     | 0.4%        | 385,223     | 0.9%        | 167.1%                  |  |  |  |  |
| Fund Transfers (GF,Hydro, ILT, etc)          | 2,881,304   | 5.3%        | 1,836,069   | 4.5%        | 63.7%                   |  |  |  |  |
| Debt Transfers (CSIP & SVWP)                 | 3,423,338   | 6.2%        | 3,292,467   | 8.1%        | 96.2%                   |  |  |  |  |
| TOTAL:                                       | 54,860,209  | 100.0%      | 40,764,223  | 100.0%      | 74.3%                   |  |  |  |  |