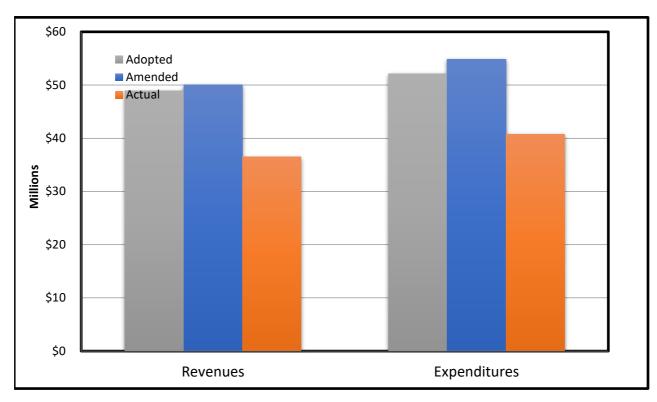

## MONTEREY COUNTY WATER RESOURCES AGENCY FY 2023-24 FINANCIAL STATUS REPORT

For Month Ending: June 30, 2024

| Budget Variance Analysis         |                   |                   |               |   |  |  |  |  |
|----------------------------------|-------------------|-------------------|---------------|---|--|--|--|--|
| Category                         | Adopted<br>Budget | Amended<br>Budget | YTD<br>Actual |   |  |  |  |  |
| Beginning Available Fund Balance | 25,163,601        | 25,163,601        | 25,163,601    |   |  |  |  |  |
| Revenues                         | 48,885,830        | 50,097,830        | 36,522,350    |   |  |  |  |  |
| Expenditures                     | 52,148,209        | 54,860,209        | 40,764,223    |   |  |  |  |  |
| Ending Available Fund Balance    | 21,901,222        | 20,401,222        | 20,816,728    | * |  |  |  |  |