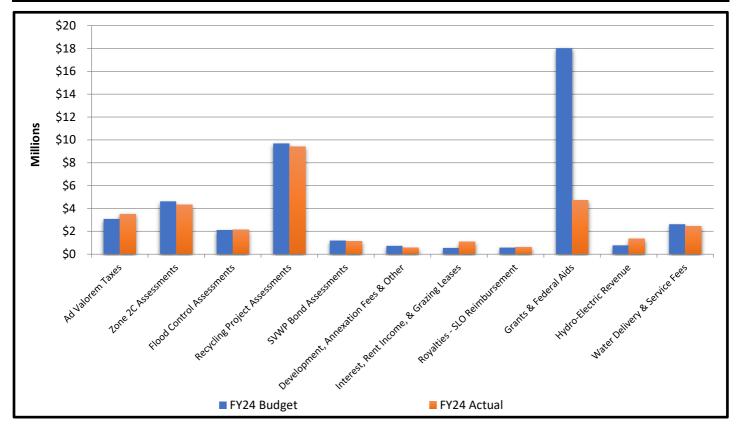

#### **Revenue Variance**

| Revenue Variance by Source              |             |             |             |             |                         |  |  |  |
|-----------------------------------------|-------------|-------------|-------------|-------------|-------------------------|--|--|--|
|                                         | FY24 Budget | % of Budget | FY24 Actual | % of Actual | Variance from<br>Budget |  |  |  |
| Ad Valorem Taxes                        | 3,084,317   | 6.2%        | 3,516,520   | 9.6%        | 114.0%                  |  |  |  |
| Zone 2C Assessments                     | 4,619,495   | 9.2%        | 4,321,086   | 11.8%       | 93.5%                   |  |  |  |
| Flood Control Assessments               | 2,116,008   | 4.2%        | 2,141,320   | 5.9%        | 101.2%                  |  |  |  |
| Recycling Project Assessments           | 9,693,962   | 19.4%       | 9,408,219   | 25.8%       | 97.1%                   |  |  |  |
| SVWP Bond Assessments                   | 1,199,766   | 2.4%        | 1,122,045   | 3.1%        | 93.5%                   |  |  |  |
| Development, Annexation Fees & Other    | 737,619     | 1.5%        | 575,298     | 1.6%        | 78.0%                   |  |  |  |
| Interest, Rent Income, & Grazing Leases | 547,528     | 1.1%        | 1,091,161   | 3.0%        | 199.3%                  |  |  |  |
| Royalties - SLO Reimbursement           | 582,600     | 1.2%        | 614,071     | 1.7%        | 105.4%                  |  |  |  |
| Grants & Federal Aids                   | 18,029,290  | 36.0%       | 4,710,087   | 12.9%       | 26.1%                   |  |  |  |
| Hydro-Electric Revenue                  | 772,856     | 1.5%        | 1,345,925   | 3.7%        | 174.1%                  |  |  |  |
| Water Delivery & Service Fees           | 2,621,654   | 5.2%        | 2,461,003   | 6.7%        | 93.9%                   |  |  |  |
| Transfers In (from other Funds)         | 2,669,398   | 5.3%        | 1,923,148   | 5.3%        | 72.0%                   |  |  |  |
| Debt Transfer (USBR CSIP & SVWP)        | 3,423,338   | 6.8%        | 3,292,467   | 9.0%        | 96.2%                   |  |  |  |
| TOTAL:                                  | 50,097,830  | 100.0%      | 36,522,350  | 100.0%      | 72.9%                   |  |  |  |