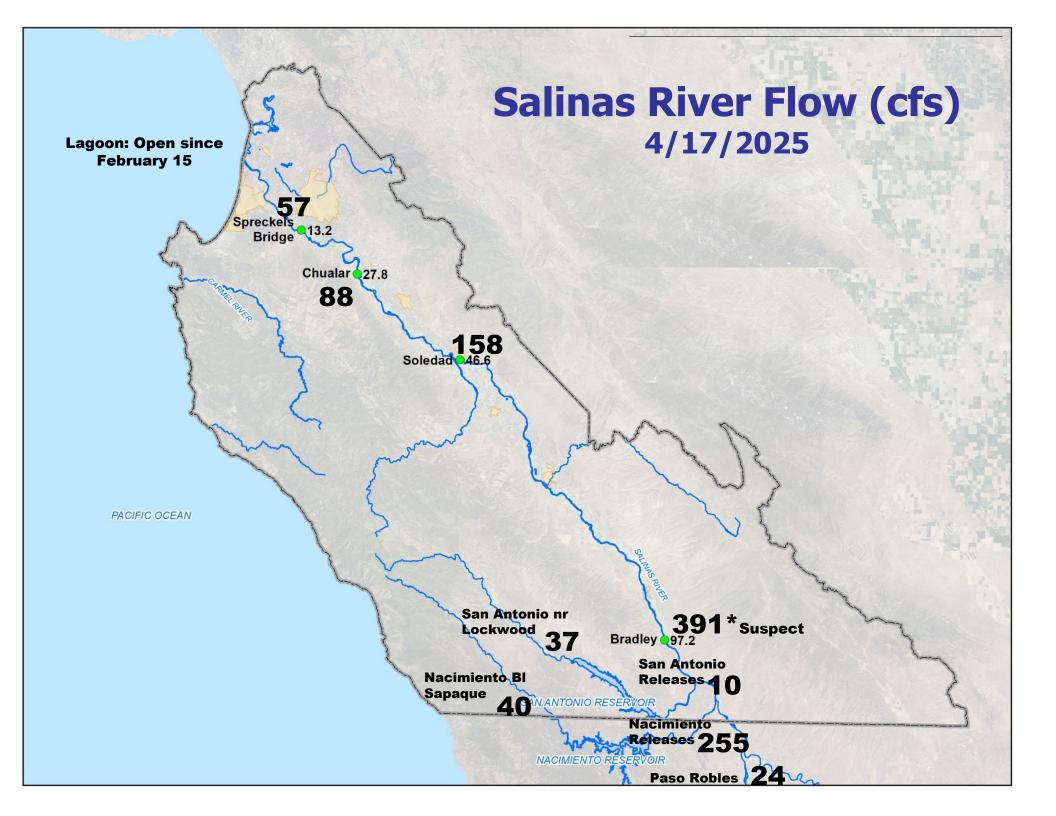

# **Current Reservoir Conditions** (4/17/25)

|                        | Nacimiento | San Antonio |  |  |
|------------------------|------------|-------------|--|--|
| Percentage of Capacity | 67%        | 72%         |  |  |
| Elevation (ft.)        | 775.95     | 761.45      |  |  |
| Storage (ac-ft)        | 253,920    | 242,480     |  |  |
| Releases (cfs)         | 269        | 10          |  |  |