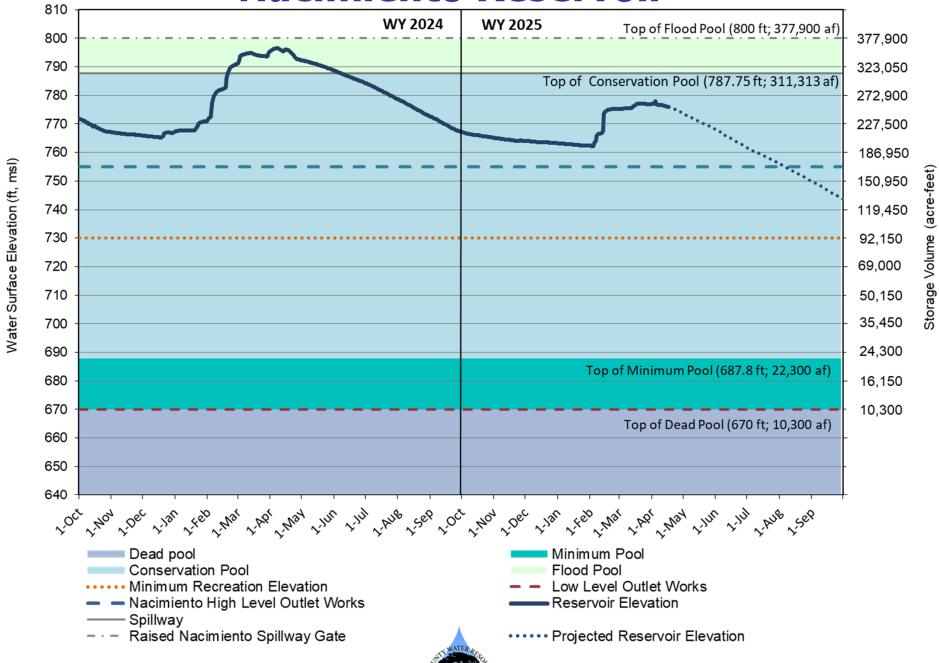

## **Nacimiento Reservoir**

# **Current Reservoir Conditions** (4/17/25)

|                        | Nacimiento | San Antonio |  |  |
|------------------------|------------|-------------|--|--|
| Percentage of Capacity | 67%        | 72%         |  |  |
| Elevation (ft.)        | 775.95     | 761.45      |  |  |
| Storage (ac-ft)        | 253,920    | 242,480     |  |  |
| Releases (cfs)         | 269        | 10          |  |  |