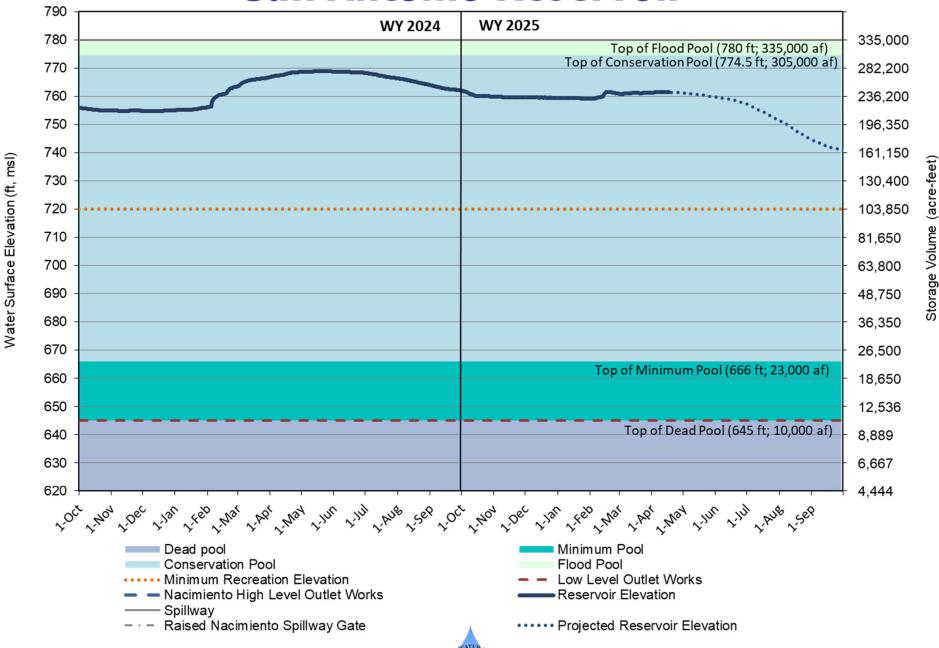

### **San Antonio Reservoir**

# **Current Reservoir Conditions** (4/17/25)

|                        | Nacimiento | San Antonio |  |  |
|------------------------|------------|-------------|--|--|
| Percentage of Capacity | 67%        | 72%         |  |  |
| Elevation (ft.)        | 775.95     | 761.45      |  |  |
| Storage (ac-ft)        | 253,920    | 242,480     |  |  |
| Releases (cfs)         | 269        | 10          |  |  |