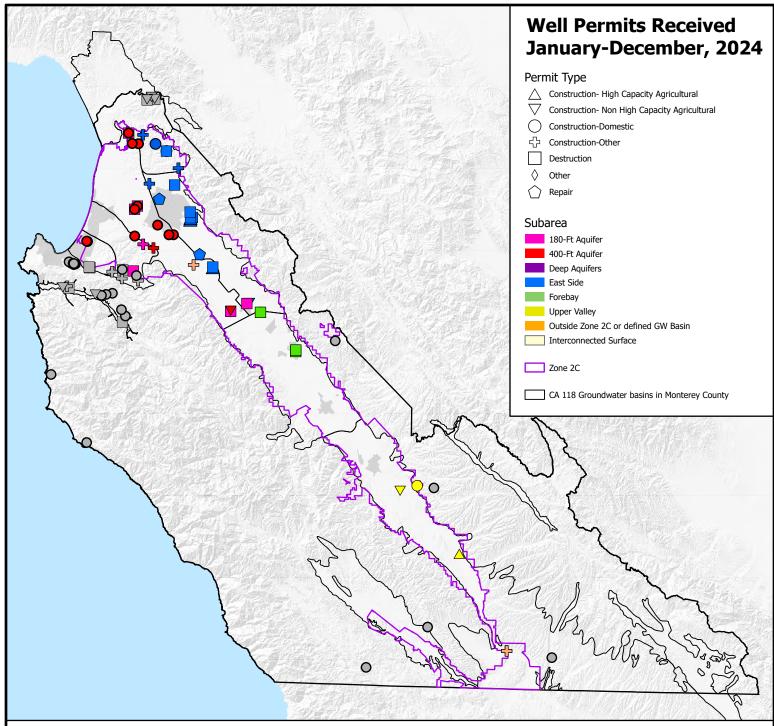

Table 1. Well Permit Applications Received by Category: January - December, 2024

| Subarea/ Aquifer                       | Constru<br>Agricu<br>High Capacity |   | Construction:<br>Domestic | Construction:<br>Other | Destruction | Repair | Other | Yearly Total |
|----------------------------------------|------------------------------------|---|---------------------------|------------------------|-------------|--------|-------|--------------|
| 180-Ft Aquifer                         |                                    |   |                           |                        | 5           |        |       | 5            |
| 400-Ft Aquifer                         | 1                                  |   | 7                         | 3                      | 1           |        |       | 12           |
| Deep Aquifers                          |                                    |   |                           |                        |             |        |       |              |
| East Side                              | 4                                  | 2 | 2                         | 3                      | 6           | 2      |       | 19           |
| Forebay                                |                                    |   | 1                         |                        | 3           |        |       | 4            |
| Upper Valley                           | 1                                  | 1 | 1                         | 1                      |             |        |       | 4            |
| Interconnected Surface                 |                                    |   |                           | 2                      |             |        |       | 2            |
| Outside Zone 2C,<br>Undefined GW Basin | 2                                  | 3 | 22                        | 5                      | 10          |        | 1     | 43           |
| Total                                  | 8                                  | 6 | 33                        | 14                     | 25          | 2      | 1     | 89           |