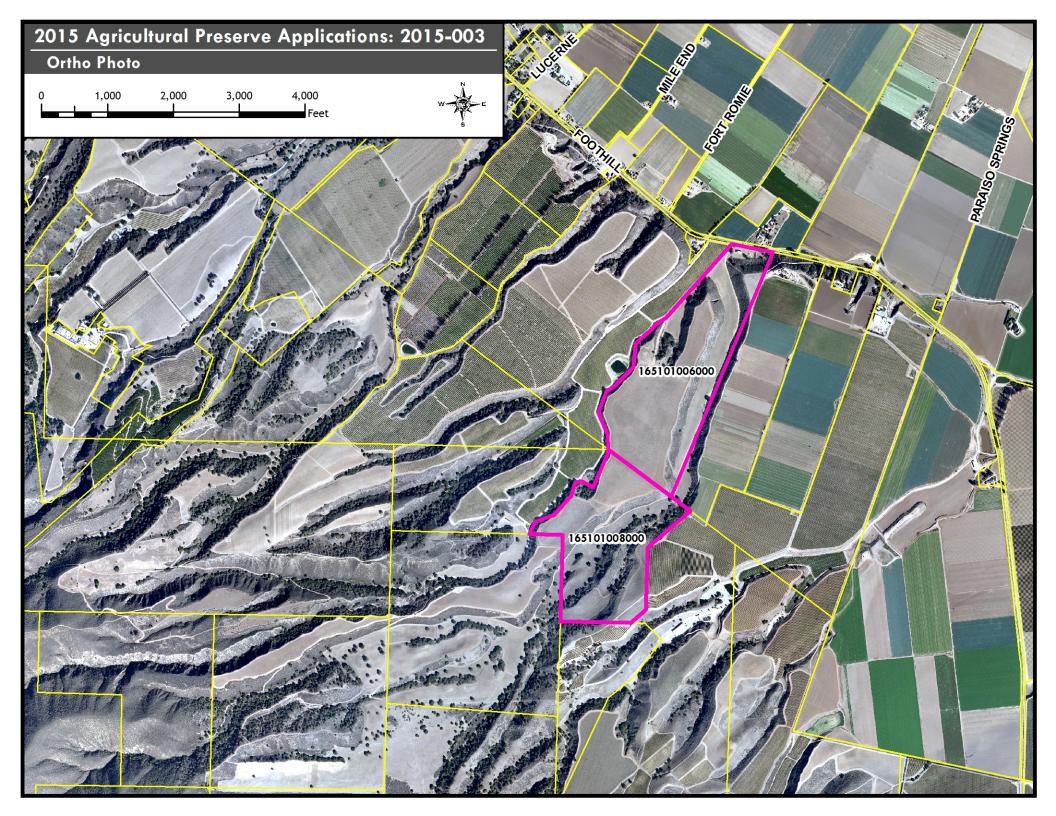

### AGRICULTURAL PRESERVATION REVIEW COMMITTEE FARMLAND SECURITY ZONE APPLICATION

Applicant Name: Linda S. De Santiago Living Trust

Application Number: 2015-03

Assessor's Parcel Number(s): 165-101-006-000 & 165-101-008-000

- 1. Is the application consistent with the General Plan? Yes
- 2. Is the property located within an existing Agricultural Preserve? Yes: (165-101-006-000) AgP 73-13 and (165-101-008-000) AgP 73-014
- 3. What is the soil capability classification (Soil Survey of Monterey County/USDA Soil Conservation Service)? CbB, PnE, W
- 4. Does the application meet acreage requirements? Yes: 170 ac.
- 5. Does the application meet income requirements? Yes
- 6. Has the Owner expressly requested that the County create a farmland security zone? Yes
- 7. Is the property designated on the Important Farmland Series Maps, pursuant to Section 65570 as predominantly one or more of the following: (1) prime farmland; (2) farmland of statewide significance; (3) unique farmland: (4) farmland of local importance. 165-101-008-000: No Predominately "Grazing" 165-101-006-000: Yes
- 8. If not designated on the Important Farmland Series maps, is the property predominantly prime agricultural land as defined in Section 51201(c)? n/a
- 9. Is the property enforceably restricted pursuant to the Open-Space Easement Act of 1974 (commencing with Government Code Section 51070)? No
- 10. Is the property used for any purpose other than the production of food and fiber for commercial purposes? No
- 11. Is the property used for any use based on the compatible use provisions contained in Government Code Section 51238.1(c), or any of the compatible use provisions contained in County Resolution No. 96-416? No

- 12. Is the application within one mile of a city? No
- 13. Is the application within a city's sphere of influence? No
- 14. If within a city's sphere of influence, has the city expressly approved the creation of the farmland security zone by resolution? n/a
- 15. What tax impact will the application have? -\$9,789
- 16. What is the state subvention payment? \$0
- 17. What is the net loss to the County? \$9,789
- 18. What is the net gain to the County? \$0
- 19. Is there any income from hunting? No
- 20. Is the application contiguous to any existing or proposed farmland security zones? Agricultural preserve? Yes: AgP 73-014
- 21. Is the application consistent with the 12 compatible uses listed on page 8 of the Procedures for Establishing Agricultural Preserve Contracts? Yes
- 22. Committee recommendation: Continue to 2016 round of applications. APN165-101-008-000 is not predominantly prime. APN 165-101-006-000 is not a separate legal lot of record. The property is the subject of a pending application for a four (4) lot subdivision (PLN030214).