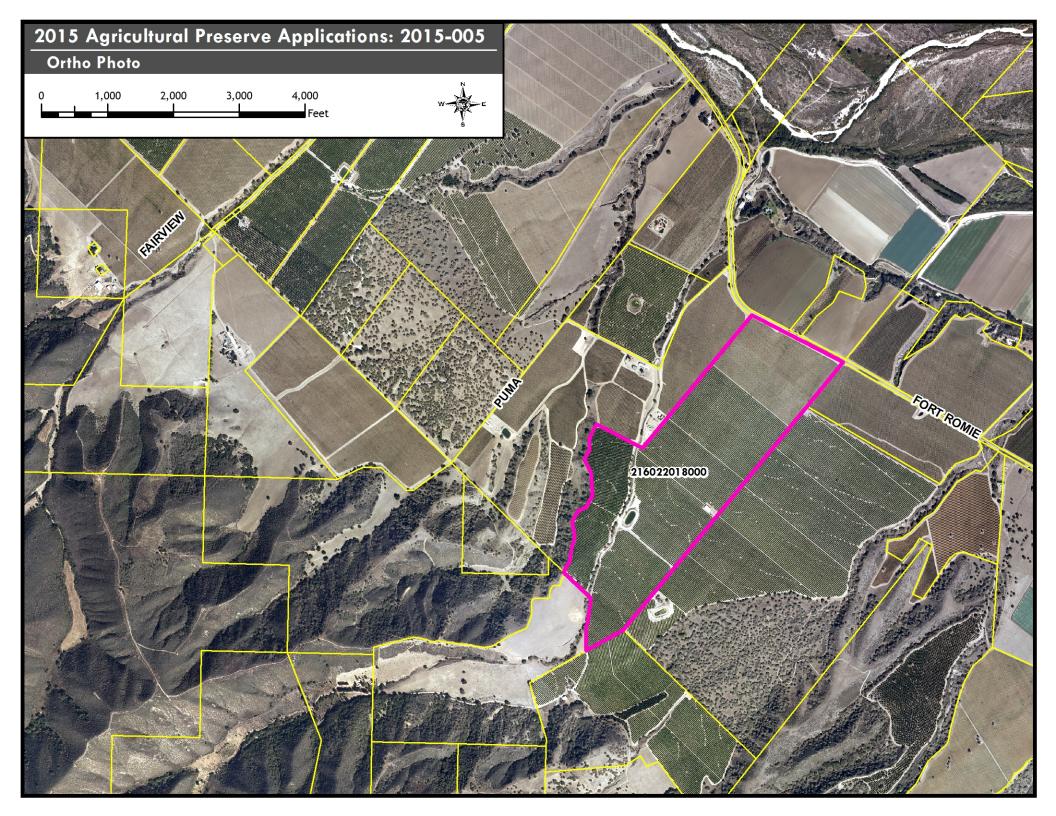

### AGRICULTURAL PRESERVATION REVIEW COMMITTEE FARMLAND SECURITY ZONE APPLICATION

Applicant Name: High Lemons LP

Application Number: 2015-05

Assessor's Parcel Number(s): 216-022-018

- 1. Is the application consistent with the General Plan? Yes
- 2. Is the property located within an existing Agricultural Preserve? Yes: AgP 92-008
- 3. What is the soil capability classification (Soil Survey of Monterey County/USDA Soil Conservation Service)? PnD & AsC
- 4. Does the application meet acreage requirements? Yes: 194 ac.
- 5. Does the application meet income requirements? Yes
- 6. Has the Owner expressly requested that the County create a farmland security zone? Yes
- 7. Is the property designated on the Important Farmland Series Maps, pursuant to Section 65570 as predominantly one or more of the following: (1) prime farmland; (2) farmland of statewide significance; (3) unique farmland: (4) farmland of local importance. Yes Prime Farmland
- 8. If not designated on the Important Farmland Series maps, is the property predominantly prime agricultural land as defined in Section 51201(c)? n/a
- 9. Is the property enforceably restricted pursuant to the Open-Space Easement Act of 1974 (commencing with Government Code Section 51070)? No
- 10. Is the property used for any purpose other than the production of food and fibre for commercial purposes? No
- 11. Is the property used for any use based on the compatible use provisions contained in Government Code Section 51238.1(c), or any of the compatible use provisions contained in County Resolution No. 96-416? No
- 12. Is the application within one mile of a city? No
- 13. Is the application within a city's sphere of influence? No

- 14. If within a city's sphere of influence, has the city expressly approved the creation of the farmland security zone by resolution? n/a
- 15. What tax impact will the application have? -\$22,056
- 16. What is the state subvention payment? \$0
- 17. What is the net loss to the County? \$22,056
- 18. What is the net gain to the County? \$0
- 19. Is there any income from hunting? No
- 20. Is the application contiguous to any existing or proposed farmland security zones? agricultural preserve? Yes: 03-15
- 21. Is the application consistent with the 12 compatible uses listed on page 8 of the Procedures for Establishing Agricultural Preserve Contracts? Yes
- 22. Committee recommendation: Approve application