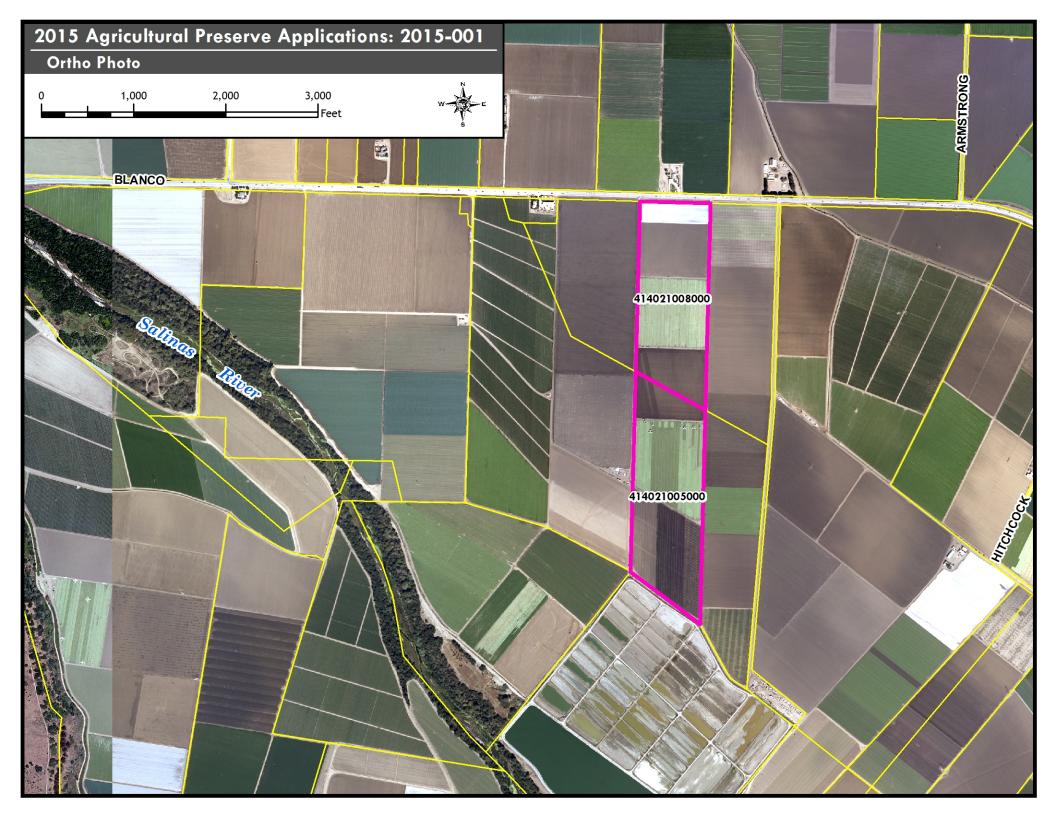

### AGRICULTURAL PRESERVATION REVIEW COMMITTEE FARMLAND SECURITY ZONE APPLICATION

Applicant Name: G.M. Pomeroy & Sons L.P.

Application Number: 2015-01

Assessor's Parcel Number(s): 414-021-005 & 414-021-008

- 1. Is the application consistent with the General Plan? Yes
- 2. Is the property located within an existing Agricultural Preserve? No
- 3. What is the soil capability classification (Soil Survey of Monterey County/USDA Soil Conservation Service)? Cg, Pf & SbA
- 4. Does the application meet acreage requirements? 77 ac.
- 5. Does the application meet income requirements? Yes approx. \$200K per annum avg. rent
- 6. Has the Owner expressly requested that the County create a farmland security zone? Yes
- 7. Is the property designated on the Important Farmland Series Maps, pursuant to Section 65570 as predominantly one or more of the following: (1) prime farmland; (2) farmland of statewide significance; (3) unique farmland: (4) farmland of local importance.

  Yes Prime Farmland
- 8. If not designated on the Important Farmland Series maps, is the property predominantly prime agricultural land as defined in Section 51201(c)? n/a
- 9. Is the property enforceably restricted pursuant to the Open-Space Easement Act of 1974 (commencing with Government Code Section 51070)? No
- 10. Is the property used for any purpose other than the production of food and fibre for commercial purposes? No
- 11. Is the property used for any use based on the compatible use provisions contained in Government Code Section 51238.1(c), or any of the compatible use provisions contained in County Resolution No. 96-416? No
- 12. Is the application within one mile of a city? No
- 13. Is the application within a city's sphere of influence? No

- 14. If within a city's sphere of influence, has the city expressly approved the creation of the farmland security zone by resolution? n/a
- 15. What tax impact will the application have? -\$15,429
- 16. What is the state subvention payment? \$0
- 17. What is the net loss to the County? \$15,429
- 18. What is the net gain to the County? \$0
- 19. Is there any income from hunting? No
- 20. Is the application contiguous to any existing or proposed farmland security zones? agricultural preserve? No
- 21. Is the application consistent with the 12 compatible uses listed on page 8 of the Procedures for Establishing Agricultural Preserve Contracts? Yes
- 22. Committee recommendation: Recommend denial because the property does not meet 100 acre minimum.