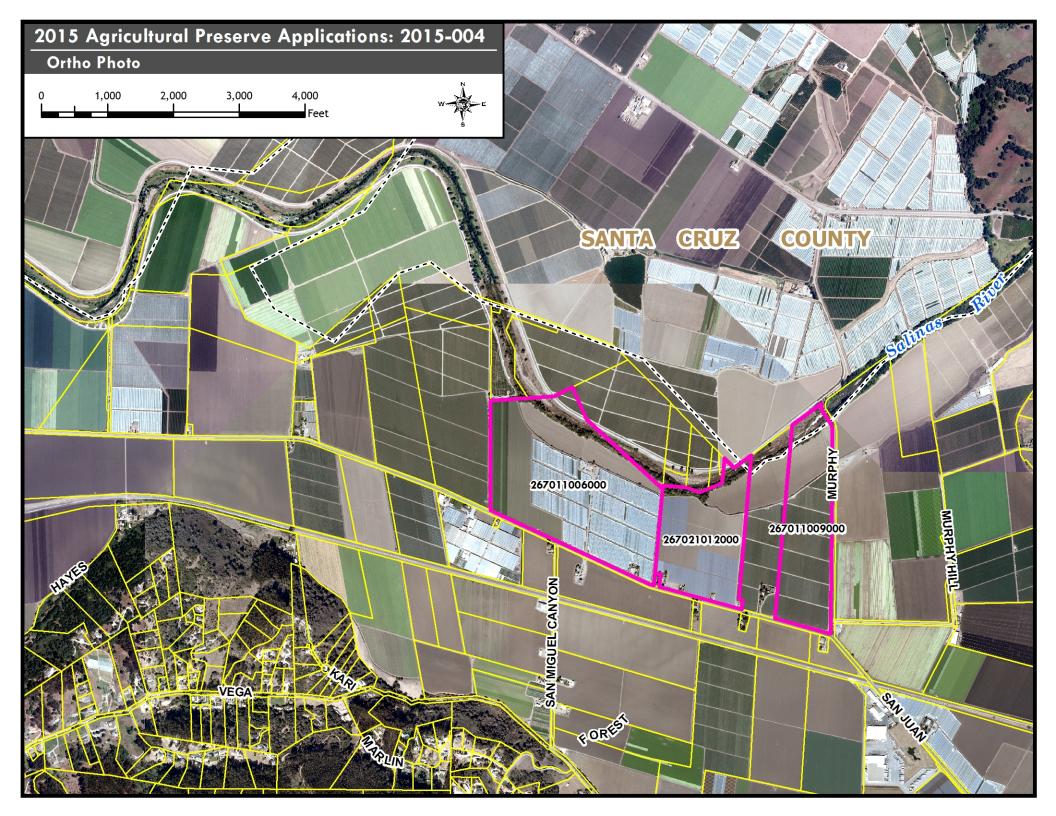

### AGRICULTURAL PRESERVATION REVIEW COMMITTEE FARMLAND SECURITY ZONE APPLICATION

Applicant Name: V.R. Walker Co. / J. Miles & Roseanne Reiter Family Foundation / Garland & Brenda Reiter Family Foundation

Application Number: 2015-04

Assessor's Parcel Number(s): 267-011-009-000 (Murphy Ranch), 267-011-006-000 (Kalich Ranch) & 267-021-012-000 (Hoyt Ranch)

- 1. Is the application consistent with the General Plan? Yes
- 2. Is the property located within an existing Agricultural Preserve? Yes:
- 3. What is the soil capability classification (Soil Survey of Monterey County/USDA Soil Conservation Service)? SbA, Mf, SaA & MnA
- 4. Does the application meet acreage requirements? Yes -204 ac.
- 5. Does the application meet income requirements? Yes
- 6. Has the Owner expressly requested that the County create a farmland security zone? Yes
- 7. Is the property designated on the Important Farmland Series Maps, pursuant to Section 65570 as predominantly one or more of the following: (1) prime farmland; (2) farmland of statewide significance; (3) unique farmland: (4) farmland of local importance. Yes Prime Farmland
- 8. If not designated on the Important Farmland Series maps, is the property predominantly prime agricultural land as defined in Section 51201(c)? n/a
- 9. Is the property enforceably restricted pursuant to the Open-Space Easement Act of 1974 (commencing with Government Code Section 51070)? No
- 10. Is the property used for any purpose other than the production of food and fiber for commercial purposes? Yes Single Family Dwellings
- 11. Is the property used for any use based on the compatible use provisions contained in Government Code Section 51238.1(c), or any of the compatible use provisions contained in County Resolution No. 96-416? Yes Single Family Dwellings
- 12. Is the application within one mile of a city? No

- 13. Is the application within a city's sphere of influence? No
- 14. If within a city's sphere of influence, has the city expressly approved the creation of the farmland security zone by resolution? n/a
- 15. What tax impact will the application have? -\$16,356
- 16. What is the state subvention payment? \$0
- 17. What is the net loss to the County? \$16,356
- 18. What is the net gain to the County? \$0
- 19. Is there any income from hunting? No
- 20. Is the application contiguous to any existing or proposed farmland security zones? agricultural preserve? Not within Monterey County (Verify w/ Santa Cruz Co.)
- 21. Is the application consistent with the 12 compatible uses listed on page 8 of the Procedures for Establishing Agricultural Preserve Contracts? TBD
- 22. Committee recommendation:
  Approve APN 267-011-006-000 (Kalich) and APN 267-021-012-000 (Hoyt)
  Deny APN 267-011-009-000 (Murphy) because the property is not contiguous to APN 267-011-006-000 (Kalich) nor APN 267-021-012-000 (Hoyt) and does not meet the 100 acre minimum.