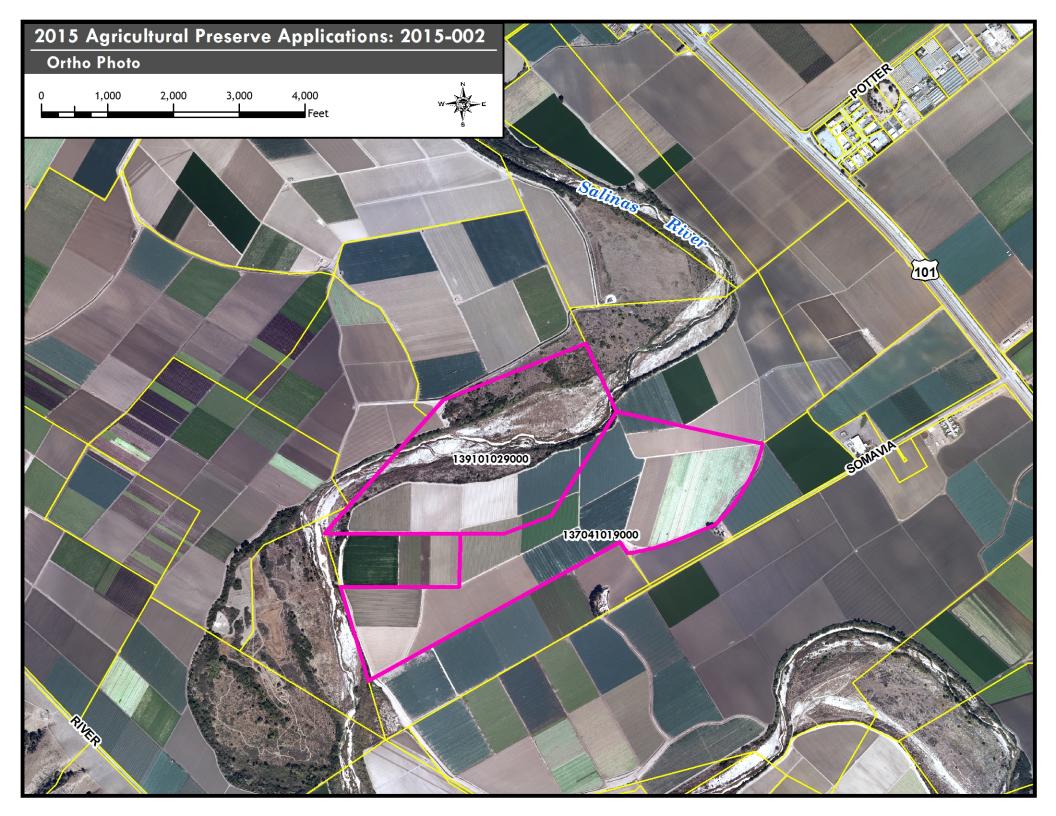

### AGRICULTURAL PRESERVATION REVIEW COMMITTEE FARMLAND SECURITY ZONE APPLICATION

Applicant Name: David and Susan Gill Family Trust and Hitchcock Children's Trust

Application Number: 2015-02

Assessor's Parcel Number(s): 137-041-019 & 139-101-029

- 1. Is the application consistent with the General Plan? Yes
- 2. Is the property located within an existing Agricultural Preserve? Yes: AgP 12-025 (139-101-029-000)
  AgP 12-026 (137-041-019-000)
- 3. What is the soil capability classification (Soil Survey of Monterey County/USDA Soil Conservation Service)? Mg, Mf, Pr & MnA
- 4. Does the application meet acreage requirements? Yes: 329 ac.
- 5. Does the application meet income requirements? Yes: \$400K+ per annum avg. rent
- 6. Has the Owner expressly requested that the County create a farmland security zone? Yes
- 7. Is the property designated on the Important Farmland Series Maps, pursuant to Section 65570 as predominantly one or more of the following: (1) prime farmland; (2) farmland of statewide significance; (3) unique farmland: (4) farmland of local importance. 137-041-019: Yes Prime Farmland 139-101-029: No Predominately "Other Lands" (i.e. River Bed and Riparian Vegetation)
- 8. If not designated on the Important Farmland Series maps, is the property predominantly prime agricultural land as defined in Section 51201(c)? n/a
- 9. Is the property enforceably restricted pursuant to the Open-Space Easement Act of 1974 (commencing with Government Code Section 51070)? No
- 10. Is the property used for any purpose other than the production of food and fibre for commercial purposes? No
- 11. Is the property used for any use based on the compatible use provisions contained in Government Code Section 51238.1(c), or any of the compatible use provisions contained in County Resolution No. 96-416? No

- 12. Is the application within one mile of a city? No
- 13. Is the application within a city's sphere of influence? No
- 14. If within a city's sphere of influence, has the city expressly approved the creation of the farmland security zone by resolution? n/a
- 15. What tax impact will the application have? -\$17,303
- 16. What is the state subvention payment? \$0
- 17. What is the net loss to the County? \$17,303
- 18. What is the net gain to the County? \$0
- 19. Is there any income from hunting? No
- 20. Is the application contiguous to any existing or proposed farmland security zones? agricultural preserve? Yes: 68-061
- 21. Is the application consistent with the 12 compatible uses listed on page 8 of the Procedures for Establishing Agricultural Preserve Contracts? Yes
- 22. Committee recommendation: Approve APN 137-041-019-000 Deny APN 139-101-029-000