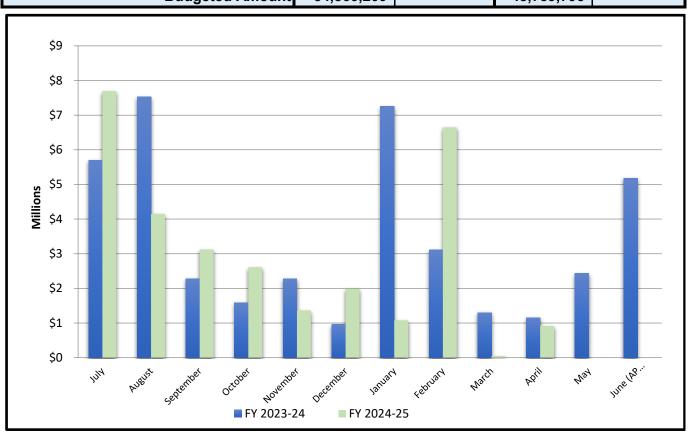

#### **Scheduled Items**

**3.** Consider receiving the FY 25 AP10 Financials for All Agency Funds. (Staff

Presenter: Nora Cervantes)

<u>Attachments:</u> FY25 BoD Monthly Reports

**4.** Consider recommending approval of Amendment No. 2 to the Professional

### **Adjourment**

**7.** Water Resources Agency Finance Committee Addenda/Revisions to Scheduled Item #3 on June 6, 2025:

1. Receive the Monterey County Water Resources Agency FY 2024-25 Financial Status Report through Period 10 - April 10, 2025.