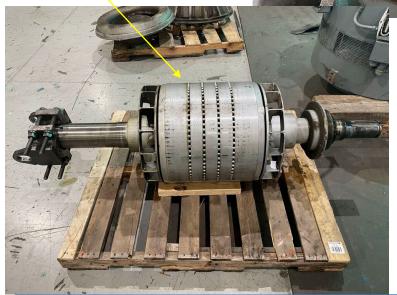

#### **Discussion** (Cont.) After Generator Repair (Phase 2).

**New Bearings** 

**Rotor Cleaned** 

Stator cleaned and baked.