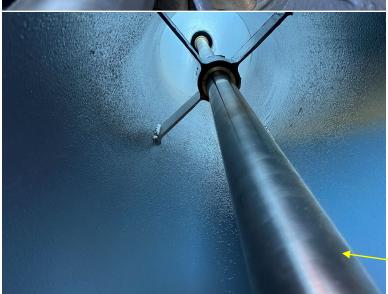

### **Discussion** (Cont.) Refurbished Turbine (Phase 2).

**New Turbine Drive Shaft** 

Before Generator Repair (Phase 2).