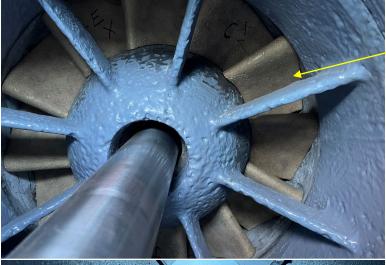

### **Discussion** (Cont.) Refurbished Turbine (Phase 2).

**New Turbine Drive Shaft** 

Before Generator Repair (Phase 2).