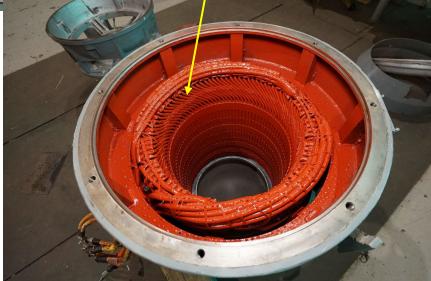

#### **Discussion** (Cont.) After Generator Repair (Phase 2).

**New Bearings** 

**Rotor Cleaned** 

Stator cleaned and baked.