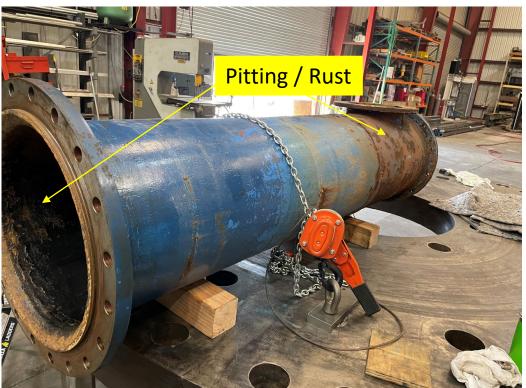

TCB Dismantling Generator and Turbine for Repair (Phase 1).

Transport of Generator and Turbine to Repair Shop (Phase 1).

BeforeTurbine Repair (Phase 2).

**Turbine Column Housing** 

**Turbine Drive Shaft** 

Before Turbine Repair (Phase 2).

**Corroded Wicket Gates** 