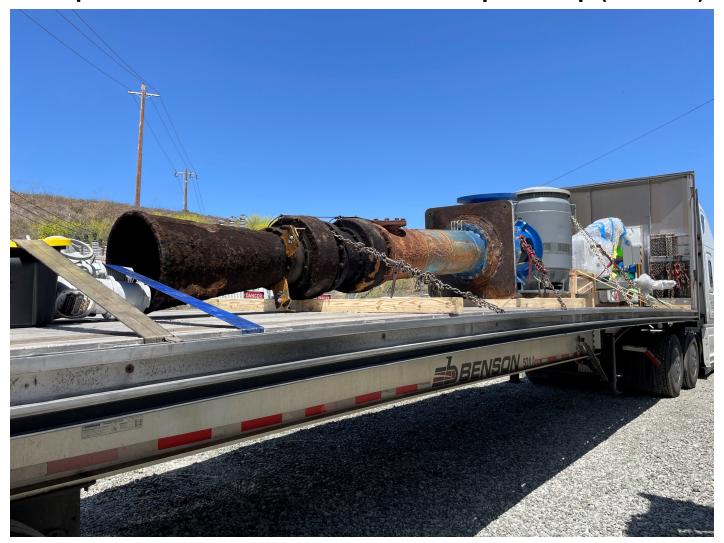

TCB Dismantling Generator and Turbine for Repair (Phase 1).

Transport of Generator and Turbine to Repair Shop (Phase 1).

BeforeTurbine Repair (Phase 2).

**Turbine Column Housing** 

**Turbine Drive Shaft** 