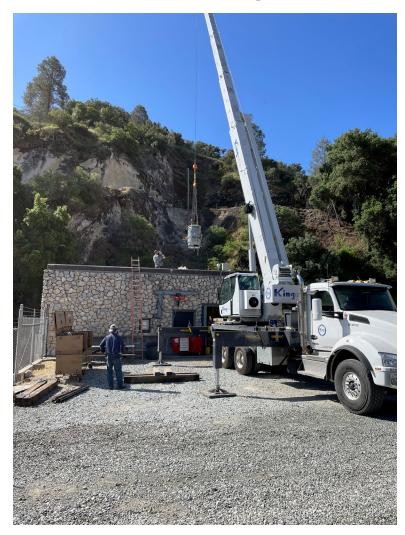

TCB Dismantling Generator and Turbine for Repair (Phase 1).

Transport of Generator and Turbine to Repair Shop (Phase 1).

BeforeTurbine Repair (Phase 2).

**Turbine Column Housing** 

**Turbine Drive Shaft** 

Before Turbine Repair (Phase 2).

**Corroded Wicket Gates** 