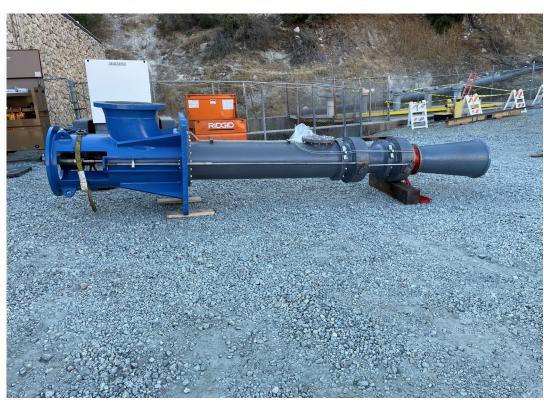

TCB Dismantling Generator and Turbine for Repair (Phase 1).

Transport of Generator and Turbine to Repair Shop (Phase 1).

BeforeTurbine Repair (Phase 2).

**Turbine Column Housing** 

**Turbine Drive Shaft** 