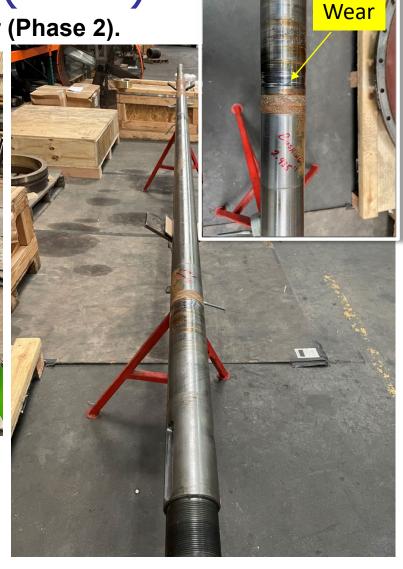

TCB Dismantling Generator and Turbine for Repair (Phase 1).

Transport of Generator and Turbine to Repair Shop (Phase 1).

BeforeTurbine Repair (Phase 2).

**Turbine Column Housing** 

**Turbine Drive Shaft** 

### **Discussion** (Cont.) Refurbished Turbine (Phase 2).

**New Turbine Drive Shaft** 

Before Generator Repair (Phase 2).