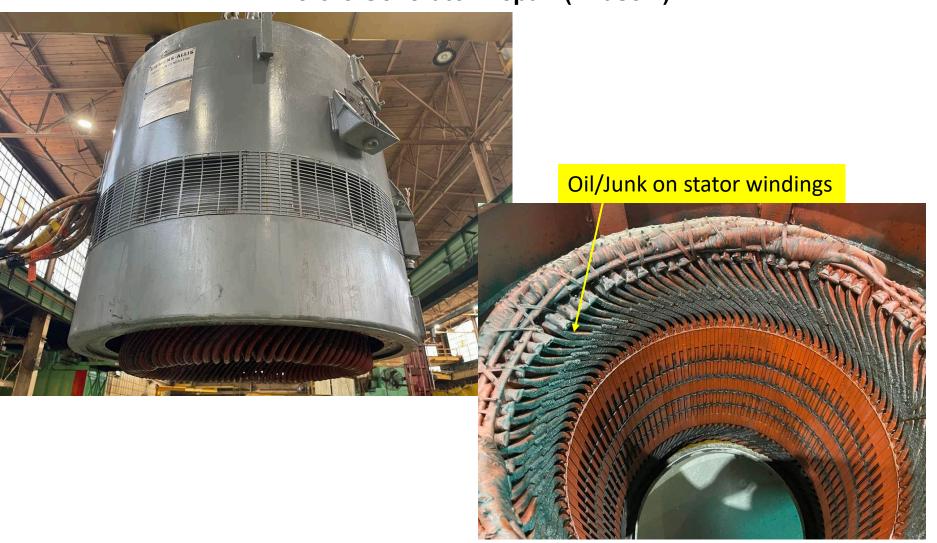

### **Discussion** (Cont.) Refurbished Turbine (Phase 2).

**New Turbine Drive Shaft** 

Before Generator Repair (Phase 2).