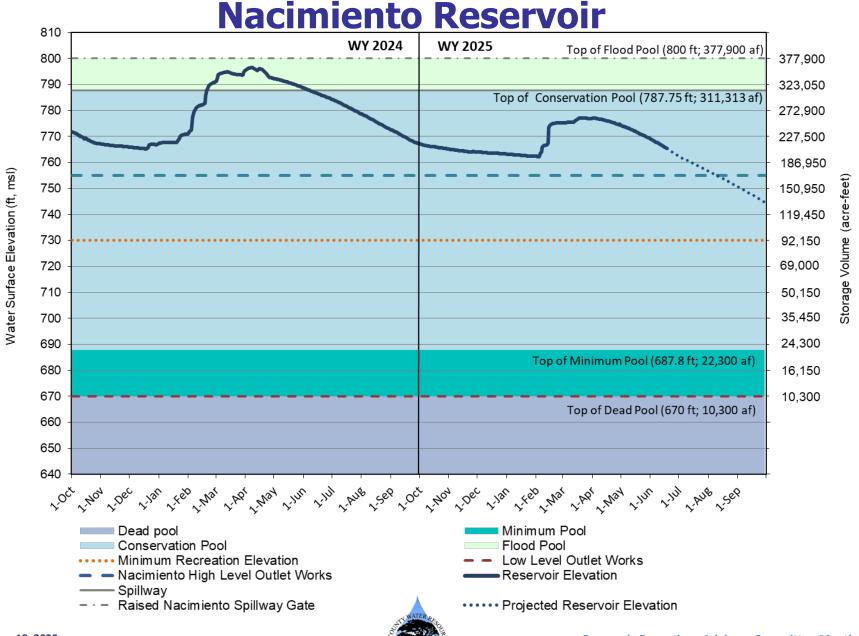

## **Current Reservoir Conditions** (6/18/25)

|                        | Nacimiento | San Antonio |
|------------------------|------------|-------------|
| Percentage of Capacity | 55%        | 68%         |
| Elevation (ft.)        | 765.45     | 758.4       |
| Storage (ac-ft)        | 208,450    | 229,430     |
| Releases (cfs)         | 391        | 115         |