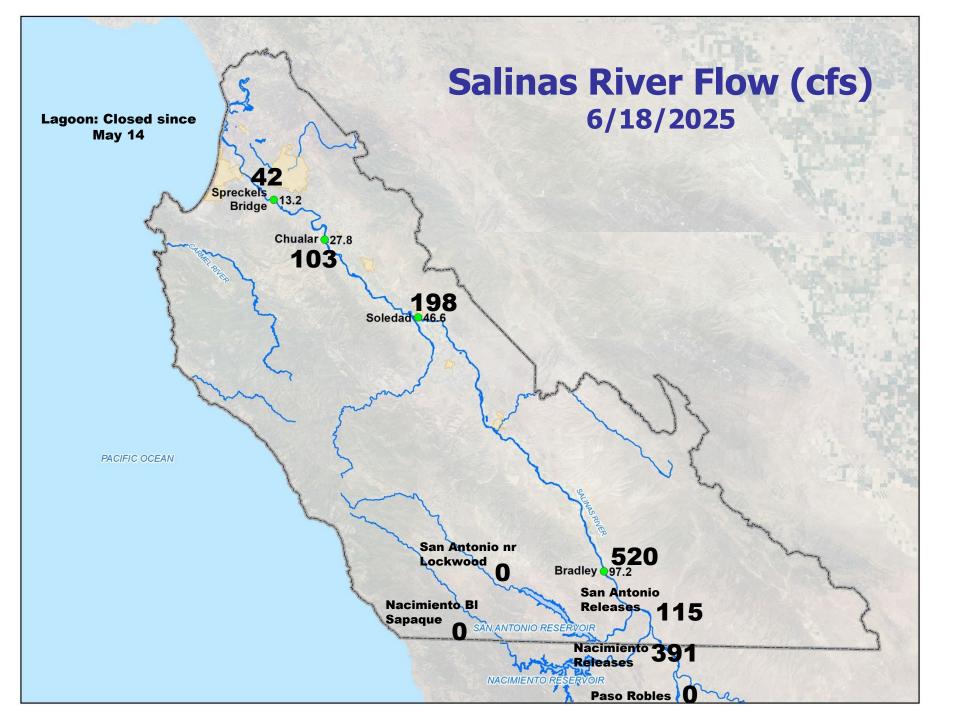

## **Current Reservoir Conditions** (6/18/25)

|                        | Nacimiento | San Antonio |
|------------------------|------------|-------------|
| Percentage of Capacity | 55%        | 68%         |
| Elevation (ft.)        | 765.45     | 758.4       |
| Storage (ac-ft)        | 208,450    | 229,430     |
| Releases (cfs)         | 391        | 115         |