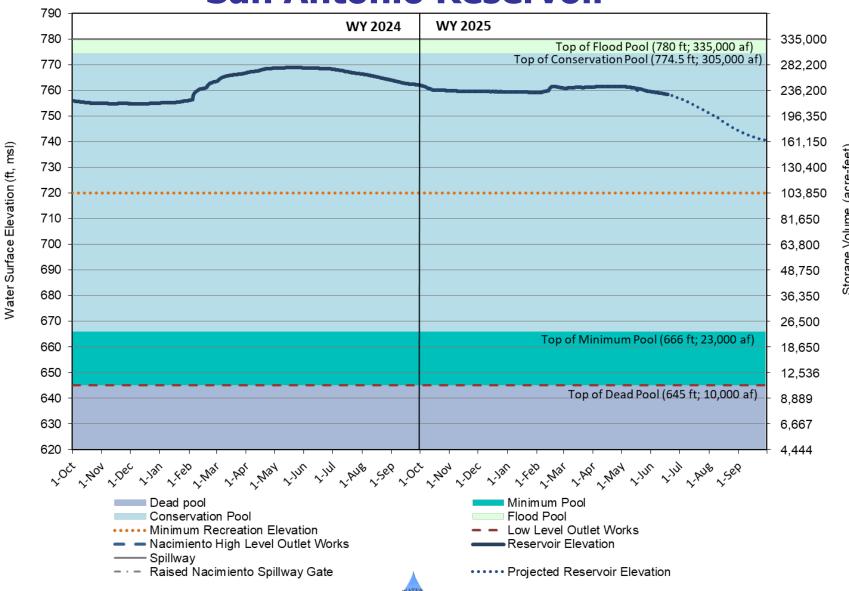

## **Current Reservoir Conditions** (6/18/25)

|                        | Nacimiento | San Antonio |
|------------------------|------------|-------------|
| Percentage of Capacity | 55%        | 68%         |
| Elevation (ft.)        | 765.45     | 758.4       |
| Storage (ac-ft)        | 208,450    | 229,430     |
| Releases (cfs)         | 391        | 115         |

## **San Antonio Reservoir**