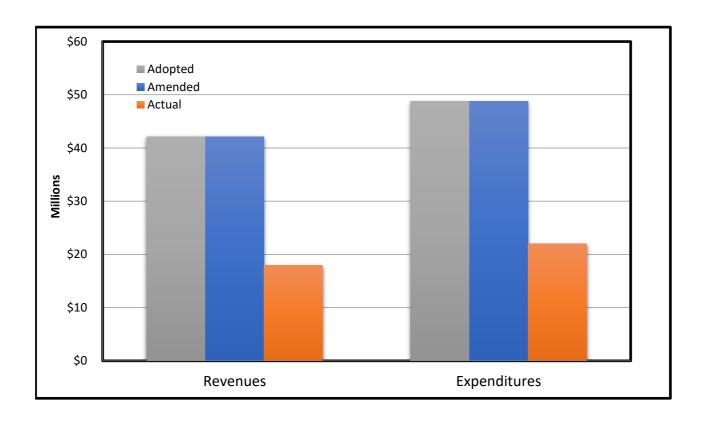

### MONTEREY COUNTY WATER RESOURCES AGENCY FY 2024-25 FINANCIAL STATUS REPORT

For Month Ending: January 31, 2025

| Budget Variance Analysis             |            |            |  |  |  |  |
|--------------------------------------|------------|------------|--|--|--|--|
| Category                             | Approved   | YTD        |  |  |  |  |
| Category                             | Budget     | Actual     |  |  |  |  |
| Beginning Available Fund Balance     | 20,816,729 | 20,816,729 |  |  |  |  |
| Revenues                             | 42,154,850 | 17,926,305 |  |  |  |  |
| Expenditures                         | 48,759,795 | 22,018,959 |  |  |  |  |
| <b>Ending Available Fund Balance</b> | 14,211,784 | 16,724,074 |  |  |  |  |