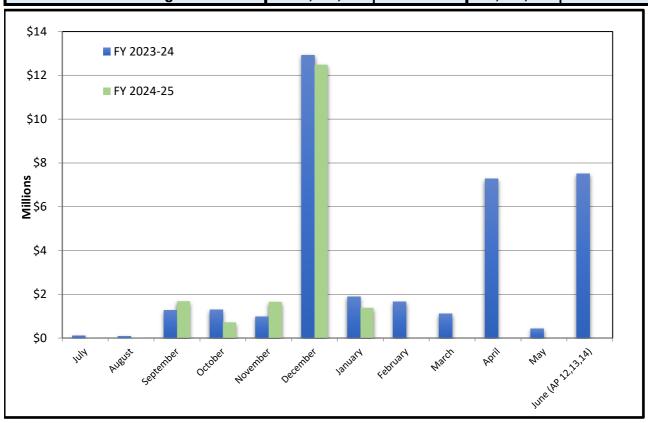

#### **YTD Actual Revenues**

| Month By Month Revenues |            |            |            |            |  |  |  |  |
|-------------------------|------------|------------|------------|------------|--|--|--|--|
|                         | FY 2023-24 | % Received | FY 2024-25 | % Received |  |  |  |  |
| July                    | 114,716    | 0.2%       | 7,045      | 0.0%       |  |  |  |  |
| August                  | 83,663     | 0.4%       | 4,028      | 0.0%       |  |  |  |  |
| September               | 1,270,376  | 2.9%       | 1,681,142  | 4.0%       |  |  |  |  |
| October                 | 1,286,447  | 5.5%       | 715,871    | 5.7%       |  |  |  |  |
| November                | 983,161    | 7.5%       | 1,652,130  | 9.6%       |  |  |  |  |
| December                | 12,927,380 | 33.3%      | 12,483,369 | 39.2%      |  |  |  |  |
| January                 | 1,892,375  | 37.0%      | 1,382,720  | 42.5%      |  |  |  |  |
| February                | 1,654,655  | 40.3%      | -          |            |  |  |  |  |
| March                   | 1,109,794  | 42.6%      | -          |            |  |  |  |  |
| April                   | 7,270,605  | 57.1%      | -          |            |  |  |  |  |
| May                     | 429,258    | 57.9%      | -          |            |  |  |  |  |
| June (AP 12,13,14)      | 7,499,920  | 72.9%      | -          |            |  |  |  |  |
| VEAD TO DATE 407111     | 00 500 050 | 70.00/     | 47.000.007 | 40 =0/     |  |  |  |  |
| YEAR TO DATE ACTUAL:    | 36,522,350 | 72.9%      | 17,926,305 | 42.5%      |  |  |  |  |
| Budgeted Amount         | 50,097,830 |            | 42,154,850 |            |  |  |  |  |