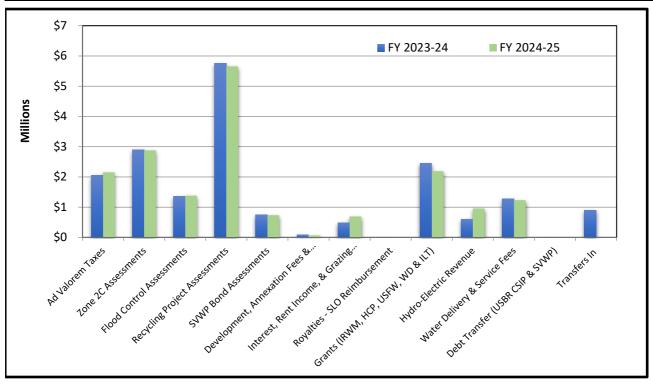

#### **YTD Revenues by Source**

| Through Accounting Period 07 - Jan 31   |            |            |  |  |  |  |  |
|-----------------------------------------|------------|------------|--|--|--|--|--|
|                                         | FY 2023-24 | FY 2024-25 |  |  |  |  |  |
| Ad Valorem Taxes                        | 2,052,419  | 2,153,912  |  |  |  |  |  |
| Zone 2C Assessments                     | 2,890,619  | 2,877,198  |  |  |  |  |  |
| Flood Control Assessments               | 1,355,086  | 1,377,323  |  |  |  |  |  |
| Recycling Project Assessments           | 5,756,351  | 5,656,446  |  |  |  |  |  |
| SVWP Bond Assessments                   | 744,473    | 730,977    |  |  |  |  |  |
| Development, Annexation Fees & Other    | 78,990     | 64,618     |  |  |  |  |  |
| Interest, Rent Income, & Grazing Leases | 483,843    | 692,412    |  |  |  |  |  |
| Royalties - SLO Reimbursement           | 0          | 0          |  |  |  |  |  |
| Grants (IRWM, HCP, USFW, WD & ILT)      | 2,448,971  | 2,186,886  |  |  |  |  |  |
| Hydro-Electric Revenue                  | 595,406    | 956,944    |  |  |  |  |  |
| Water Delivery & Service Fees           | 1,270,670  | 1,229,588  |  |  |  |  |  |
| Debt Transfer (USBR CSIP & SVWP)        | 0          | 0          |  |  |  |  |  |
| Transfers In                            | 900,000    | 0          |  |  |  |  |  |
| YEAR TO DATE TOTAL:                     | 18,576,829 | 17,926,305 |  |  |  |  |  |

#### **Revenue Variance**

| Revenue Variance by Source              |              |                 |                       |                        |  |  |  |  |
|-----------------------------------------|--------------|-----------------|-----------------------|------------------------|--|--|--|--|
|                                         | FY25 Budget  | % of<br>Adopted | Year To Date<br>(YTD) | % of YTD vs.<br>Budget |  |  |  |  |
| Ad Valorem Taxes                        | 3,447,294    | 8.2%            | 2,153,912             | 62.5%                  |  |  |  |  |
| Zone 2C Assessments                     | 4,485,633    | 10.6%           | 2,877,198             | 64.1%                  |  |  |  |  |
| Flood Control Assessments               | 2,187,167    | 5.2%            | 1,377,323             | 63.0%                  |  |  |  |  |
| Recycling Project Assessments           | 9,717,747    | 23.1%           | 5,656,446             | 58.2%                  |  |  |  |  |
| SVWP Bond Assessments                   | 1,145,102    | 2.7%            | 730,977               | 63.8%                  |  |  |  |  |
| Development, Annexation Fees & Other    | 721,489 1.7% |                 | 64,618                | 9.0%                   |  |  |  |  |
| Interest, Rent Income, & Grazing Leases | 1,107,175    | 2.6%            | 692,412               | 62.5%                  |  |  |  |  |
| Royalties - SLO Reimbursement           | 614,070      | 1.5%            | 0                     | 0.0%                   |  |  |  |  |
| Grants (ALERT2, IRWM, HCP, PROP1 & ILT) | 9,869,900    | 23.4%           | 2,186,886             | 22.2%                  |  |  |  |  |
| Hydro-Electric Revenue                  | 1,140,961    | 2.7%            | 956,944               | 83.9%                  |  |  |  |  |
| Water Delivery & Service Fees           | 2,629,626    | 6.2%            | 1,229,588             | 46.8%                  |  |  |  |  |
| Transfers In (from other Agency Funds)  | 1,664,474    | 3.9%            | 0                     | 0.0%                   |  |  |  |  |
| Debt Transfer (USBR CSIP & SVWP)        | 3,424,213    | 8.1%            | 0                     | 0.0%                   |  |  |  |  |
| TOTAL:                                  | 42,154,850   | 100.0%          | 17,926,305            | 42.5%                  |  |  |  |  |