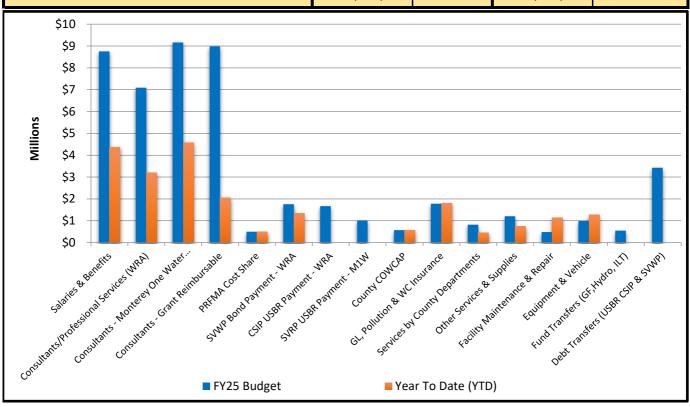

#### **Expenditure Variance**

| Expenditure Variance by Type                  |               |                 |                       |                        |  |  |  |  |
|-----------------------------------------------|---------------|-----------------|-----------------------|------------------------|--|--|--|--|
|                                               | FY25 Budget   | % of<br>Adopted | Year To Date<br>(YTD) | % of YTD vs.<br>Budget |  |  |  |  |
| Salaries & Benefits                           | 8,755,473     | 18.0%           | 4,371,652             | 49.9%                  |  |  |  |  |
| Consultants/Professional Services (WRA)       | 7,089,275     | 14.5%           | 3,190,695             | 45.0%                  |  |  |  |  |
| Consultants - Monterey One Water Contract Fee | 9,163,033     | 18.8%           | 4,581,517             | 50.0%                  |  |  |  |  |
| Consultants - Grant Reimbursable              | 8,980,000     | 18.4%           | 2,052,046             | 22.9%                  |  |  |  |  |
| PRFMA Cost Share                              | 494,778       | 1.0%            | 491,511               | 99.3%                  |  |  |  |  |
| SVWP Bond Payment - WRA                       | 1,756,213     | 3.6%            | 1,341,919             | 76.4%                  |  |  |  |  |
| CSIP USBR Payment - WRA                       | 1,668,000     | 3.4%            | 0                     | 0.0%                   |  |  |  |  |
| SVRP USBR Payment - M1W                       | 1,016,000     | 2.1%            | 0                     | 0.0%                   |  |  |  |  |
| County COWCAP                                 | 573,662       | 1.2%            | 573,662               | 100.0%                 |  |  |  |  |
| GL, Pollution & WC Insurance                  | 1,781,691     | 3.7%            | 1,809,769             | 101.6%                 |  |  |  |  |
| Services by County Departments                | 823,171       | 1.7%            | 451,661               | 54.9%                  |  |  |  |  |
| Other Services & Supplies                     | 1,212,157     | 2.5%            | 740,189               | 61.1%                  |  |  |  |  |
| Facility Maintenance & Repair                 | 481,315       | 1.0%            | 1,147,397             | 238.4%                 |  |  |  |  |
| Equipment & Vehicle                           | 991,340       | 2.0%            | 1,266,941             | 127.8%                 |  |  |  |  |
| Fund Transfers (GF,Hydro, ILT)                | 549,474       | 1.1%            | 0                     | 0.0%                   |  |  |  |  |
| Debt Transfers (USBR CSIP & SVWP)             | 3,424,213     | 7.0%            | 0                     | 0.0%                   |  |  |  |  |
| TOTAL                                         | .: 48,759,795 | 100.0%          | 22,018,959            | 45.2%                  |  |  |  |  |