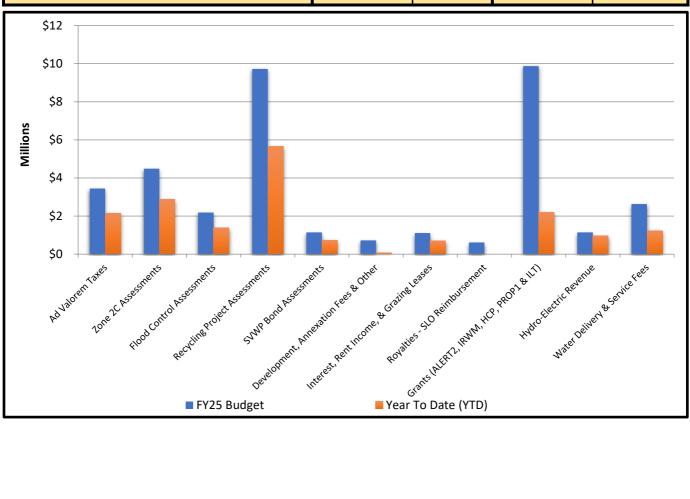

#### **Revenue Variance**

| Revenue Variance by Source              |              |                 |                       |                        |  |  |  |  |
|-----------------------------------------|--------------|-----------------|-----------------------|------------------------|--|--|--|--|
|                                         | FY25 Budget  | % of<br>Adopted | Year To Date<br>(YTD) | % of YTD vs.<br>Budget |  |  |  |  |
| Ad Valorem Taxes                        | 3,447,294    | 8.2%            | 2,153,912             | 62.5%                  |  |  |  |  |
| Zone 2C Assessments                     | 4,485,633    | 10.6%           | 2,877,198             | 64.1%                  |  |  |  |  |
| Flood Control Assessments               | 2,187,167    | 5.2%            | 1,377,323             | 63.0%                  |  |  |  |  |
| Recycling Project Assessments           | 9,717,747    | 23.1%           | 5,656,446             | 58.2%                  |  |  |  |  |
| SVWP Bond Assessments                   | 1,145,102    | 2.7%            | 730,977               | 63.8%                  |  |  |  |  |
| Development, Annexation Fees & Other    | 721,489 1.7% |                 | 64,618                | 9.0%                   |  |  |  |  |
| Interest, Rent Income, & Grazing Leases | 1,107,175    | 2.6%            | 692,412               | 62.5%                  |  |  |  |  |
| Royalties - SLO Reimbursement           | 614,070      | 1.5%            | 0                     | 0.0%                   |  |  |  |  |
| Grants (ALERT2, IRWM, HCP, PROP1 & ILT) | 9,869,900    | 23.4%           | 2,186,886             | 22.2%                  |  |  |  |  |
| Hydro-Electric Revenue                  | 1,140,961    | 2.7%            | 956,944               | 83.9%                  |  |  |  |  |
| Water Delivery & Service Fees           | 2,629,626    | 6.2%            | 1,229,588             | 46.8%                  |  |  |  |  |
| Transfers In (from other Agency Funds)  | 1,664,474    | 3.9%            | 0                     | 0.0%                   |  |  |  |  |
| Debt Transfer (USBR CSIP & SVWP)        | 3,424,213    | 8.1%            | 0                     | 0.0%                   |  |  |  |  |
| TOTAL:                                  | 42,154,850   | 100.0%          | 17,926,305            | 42.5%                  |  |  |  |  |