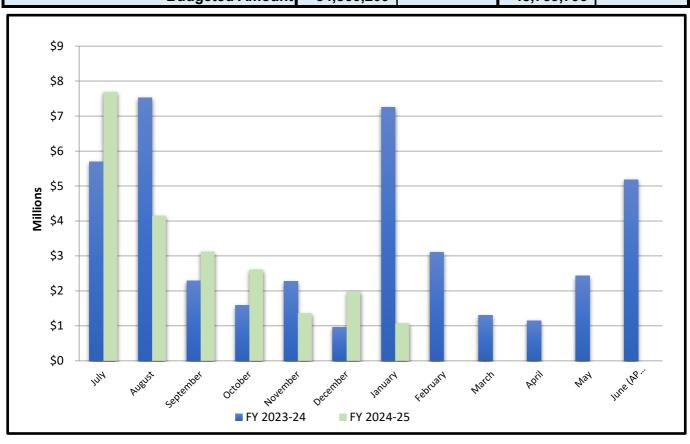

#### **YTD Actual Expenditures**

| Month By Month Expenditures |            |            |            |            |  |  |  |
|-----------------------------|------------|------------|------------|------------|--|--|--|
|                             | FY 2023-24 | % Expended | FY 2024-25 | % Expended |  |  |  |
| July                        | 5,695,222  | 10.4%      | 7,692,836  | 15.8%      |  |  |  |
| August                      | 7,527,945  | 24.1%      | 4,149,850  | 24.3%      |  |  |  |
| September                   | 2,284,563  | 28.3%      | 3,125,338  | 30.7%      |  |  |  |
| October                     | 1,587,257  | 31.2%      | 2,612,806  | 36.1%      |  |  |  |
| November                    | 2,274,369  | 35.3%      | 1,364,959  | 38.9%      |  |  |  |
| December                    | 959,125    | 37.1%      | 1,996,632  | 43.0%      |  |  |  |
| January                     | 7,252,017  | 50.3%      | 1,076,537  | 29.4%      |  |  |  |
| February                    | 3,111,824  | 55.9%      | -          |            |  |  |  |
| March                       | 1,301,308  | 58.3%      | -          |            |  |  |  |
| April                       | 1,153,394  | 60.4%      | -          |            |  |  |  |
| May                         | 2,431,439  | 64.9%      | -          |            |  |  |  |
| June (AP 12,13,14)          | 5,185,761  | 74.3%      | -          |            |  |  |  |
| YEAR TO DATE ACTUAL:        | 40,764,223 | 74.3%      | 22,018,959 | 45.2%      |  |  |  |
| Budgeted Amount             | 54,860,209 |            | 48,759,795 |            |  |  |  |