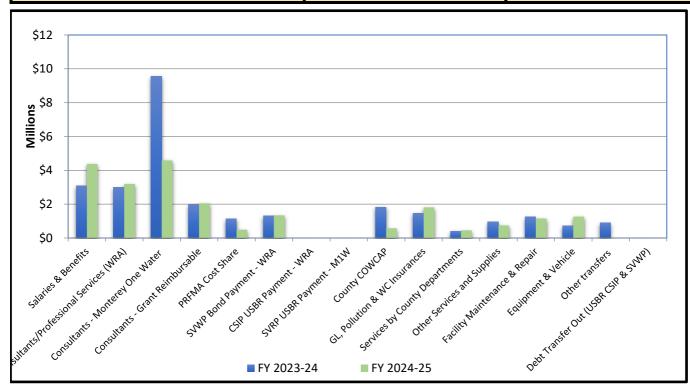

#### YTD Expenditures by Type

| Through Accounting Period 07 - Jan 31   |            |            |  |  |  |  |  |
|-----------------------------------------|------------|------------|--|--|--|--|--|
|                                         | FY 2023-24 | FY 2024-25 |  |  |  |  |  |
| Salaries & Benefits                     | 3,087,197  | 4,371,652  |  |  |  |  |  |
| Consultants/Professional Services (WRA) | 2,996,516  | 3,190,695  |  |  |  |  |  |
| Consultants - Monterey One Water        | 9,557,314  | 4,581,517  |  |  |  |  |  |
| Consultants - Grant Reimbursable        | 1,965,845  | 2,052,046  |  |  |  |  |  |
| PRFMA Cost Share                        | 1,125,272  | 491,511    |  |  |  |  |  |
| SVWP Bond Payment - WRA                 | 1,318,419  | 1,341,919  |  |  |  |  |  |
| CSIP USBR Payment - WRA                 | -          | 0          |  |  |  |  |  |
| SVRP USBR Payment - M1W                 | -          | 0          |  |  |  |  |  |
| County COWCAP                           | 1,829,892  | 573,662    |  |  |  |  |  |
| GL, Pollution & WC Insurances           | 1,478,026  | 1,809,769  |  |  |  |  |  |
| Services by County Departments          | 412,034    | 451,661    |  |  |  |  |  |
| Other Services and Supplies             | 948,721    | 740,189    |  |  |  |  |  |
| Facility Maintenance & Repair           | 1,246,258  | 1,147,397  |  |  |  |  |  |
| Equipment & Vehicle                     | 715,004    | 1,266,941  |  |  |  |  |  |
| Other transfers                         | 900,000    | 0          |  |  |  |  |  |
| Debt Transfer Out (USBR CSIP & SVWP)    | -          | 0          |  |  |  |  |  |
| YEAR TO DATE TOTAL:                     | 27,580,497 | 22,018,959 |  |  |  |  |  |

#### **Expenditure Variance**

| Expenditure Variance by Type                  |               |                 |                       |                        |  |  |  |  |
|-----------------------------------------------|---------------|-----------------|-----------------------|------------------------|--|--|--|--|
|                                               | FY25 Budget   | % of<br>Adopted | Year To Date<br>(YTD) | % of YTD vs.<br>Budget |  |  |  |  |
| Salaries & Benefits                           | 8,755,473     | 18.0%           | 4,371,652             | 49.9%                  |  |  |  |  |
| Consultants/Professional Services (WRA)       | 7,089,275     | 14.5%           | 3,190,695             | 45.0%                  |  |  |  |  |
| Consultants - Monterey One Water Contract Fee | 9,163,033     | 18.8%           | 4,581,517             | 50.0%                  |  |  |  |  |
| Consultants - Grant Reimbursable              | 8,980,000     | 18.4%           | 2,052,046             | 22.9%                  |  |  |  |  |
| PRFMA Cost Share                              | 494,778       | 1.0%            | 491,511               | 99.3%                  |  |  |  |  |
| SVWP Bond Payment - WRA                       | 1,756,213     | 3.6%            | 1,341,919             | 76.4%                  |  |  |  |  |
| CSIP USBR Payment - WRA                       | 1,668,000     | 3.4%            | 0                     | 0.0%                   |  |  |  |  |
| SVRP USBR Payment - M1W                       | 1,016,000     | 2.1%            | 0                     | 0.0%                   |  |  |  |  |
| County COWCAP                                 | 573,662       | 1.2%            | 573,662               | 100.0%                 |  |  |  |  |
| GL, Pollution & WC Insurance                  | 1,781,691     | 3.7%            | 1,809,769             | 101.6%                 |  |  |  |  |
| Services by County Departments                | 823,171       | 1.7%            | 451,661               | 54.9%                  |  |  |  |  |
| Other Services & Supplies                     | 1,212,157     | 2.5%            | 740,189               | 61.1%                  |  |  |  |  |
| Facility Maintenance & Repair                 | 481,315       | 1.0%            | 1,147,397             | 238.4%                 |  |  |  |  |
| Equipment & Vehicle                           | 991,340       | 2.0%            | 1,266,941             | 127.8%                 |  |  |  |  |
| Fund Transfers (GF,Hydro, ILT)                | 549,474       | 1.1%            | 0                     | 0.0%                   |  |  |  |  |
| Debt Transfers (USBR CSIP & SVWP)             | 3,424,213     | 7.0%            | 0                     | 0.0%                   |  |  |  |  |
| TOTAL                                         | .: 48,759,795 | 100.0%          | 22,018,959            | 45.2%                  |  |  |  |  |