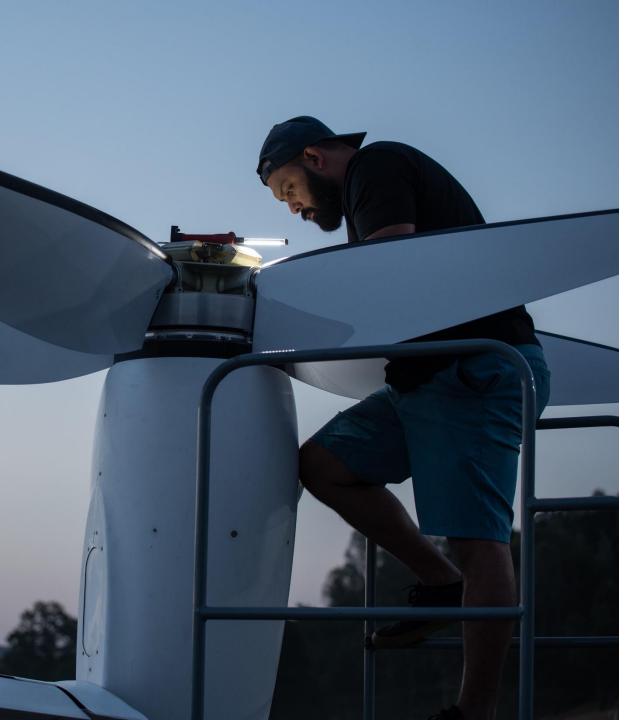

# Aircraft Maintenance Apprenticeship

- 2.5-year paid apprenticeship
- Earn FAA A&P Mechanic License
- Gain conventional and electric aircraft experience