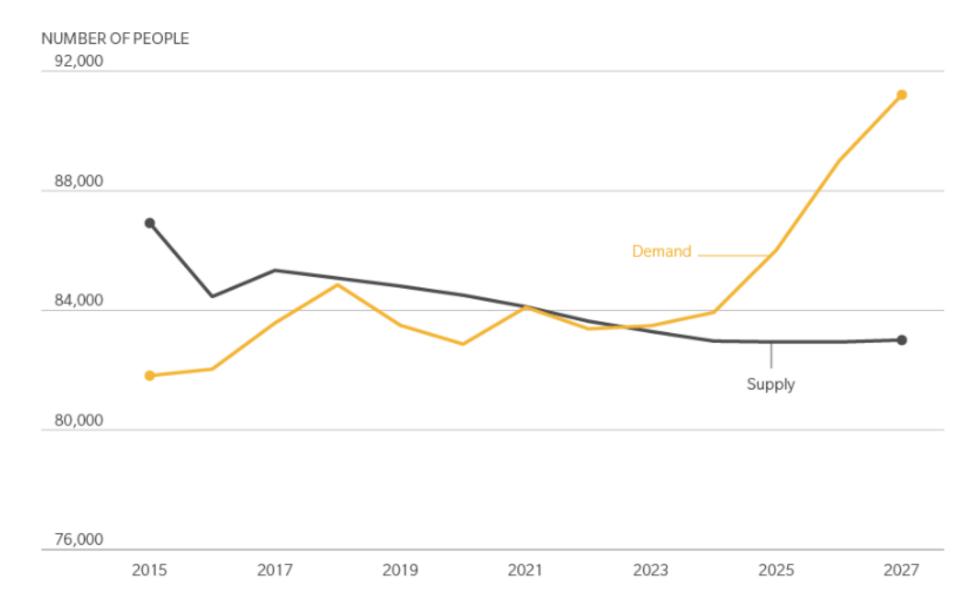

on in Marina







#### California is Core to Joby's Operations



## Vertical integration requires a diverse workforce

From design and engineering to manufacturing, to air taxi operations.



## Advanced Manufacturing Apprenticeship











#### Apprenticeship Tracks

- **Composites Manufacturing**
- **Robot Operator**
- Airframe Assembly
- **Equipment Maintenance**
- **Quality Inspection**









- 70+ full-time paid apprenticeships
- 6 months of on-the-job training
- Over 90% completion rate





## Technology Cadre Work Experience Program





- Over 2 dozen interns
- 8+ weeks of work experience
- Transition to full-time positions, school, or other opportunities





## On-the-Job Training Program



90+ Joby participants



#### Aircraft Mechanic demand versus supply forecast







# Aircraft Maintenance Apprenticeship

- 2.5-year paid apprenticeship
- Earn FAA A&P Mechanic License
- Gain conventional and electric aircraft experience