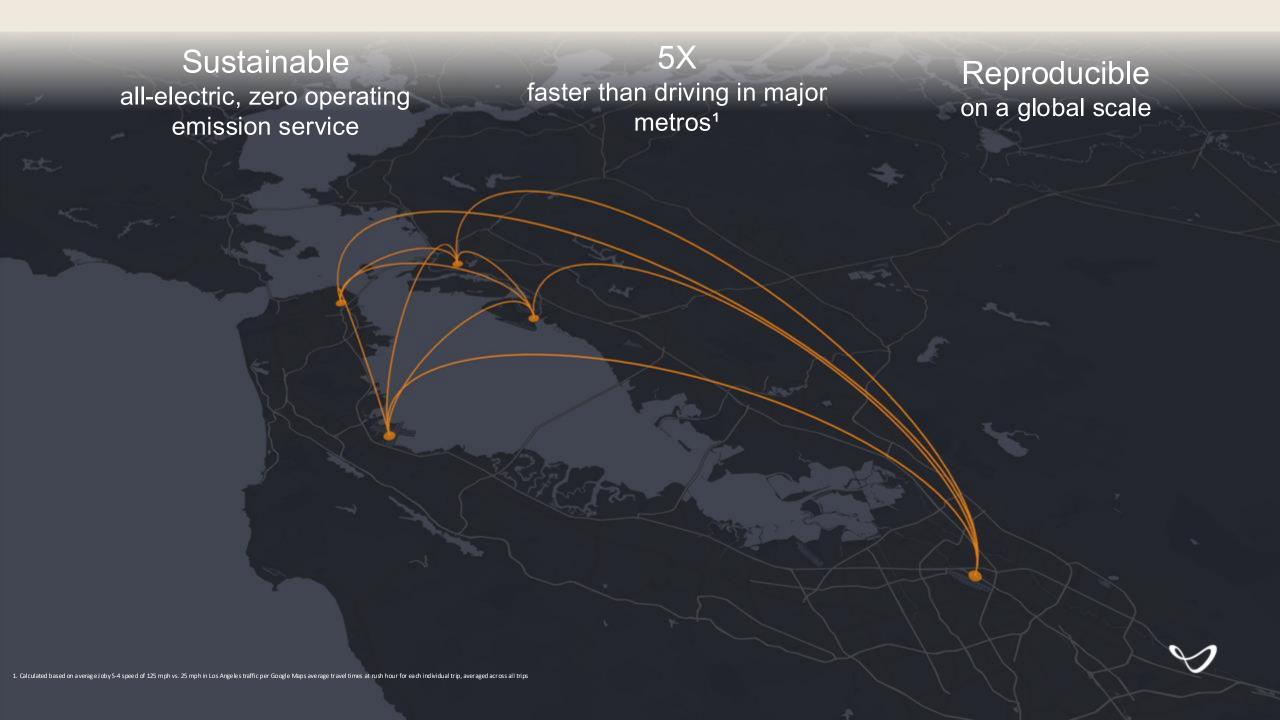

## **Joby Aviation**









## Designed for daily life



1 pilot 4 passengers



Vertical takeoff and landing



Zero operating emissions



100 miles max range



200 mph top speed



15+ years in development







Seamlessly
integrated air and
ground mobility
service

Owning and operating our aircraft enables us to offer an efficient service









### Manufacturing Expansion in Marina







#### California is Core to Joby's Operations



## Vertical integration requires a diverse workforce

From design and engineering to manufacturing, to air taxi operations.



## Advanced Manufacturing Apprenticeship











#### Apprenticeship Tracks

- **Composites Manufacturing**
- **Robot Operator**
- Airframe Assembly
- **Equipment Maintenance**
- **Quality Inspection**









- 70+ full-time paid apprenticeships
- 6 months of on-the-job training
- Over 90% completion rate





## Technology Cadre Work Experience Program





- Over 2 dozen interns
- 8+ weeks of work experience
- Transition to full-time positions, school, or other opportunities





## On-the-Job Training Program



90+ Joby participants



#### Aircraft Mechanic