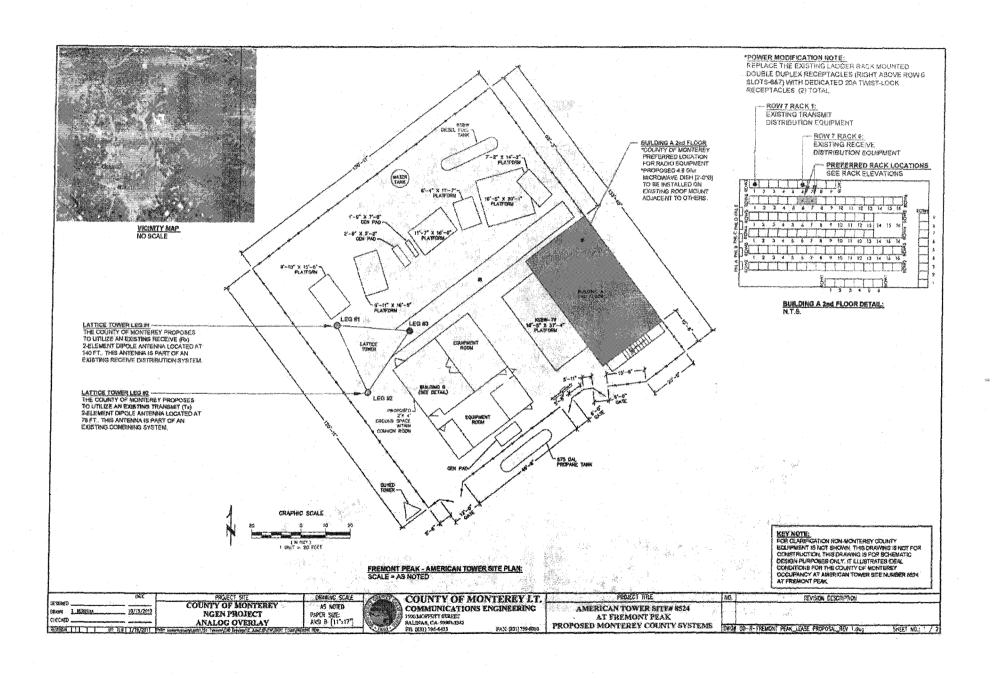

**ATTACHED EXHIBITS:** 

Exhibit A: List of Approved Equipment

Exhibit B: Site Drawing indicating the location of ground space for Licensee's equipment shelter or space in Licensor/ Site Manager's building (as applicable)

Manager's building (as applicable)
Exhibit C: As-Built Drawings or Construction Drawings to be attached within 45 days after Commencement Date in accordance with Section 1.

Exhibit D: Form of Commencement Date Notice.