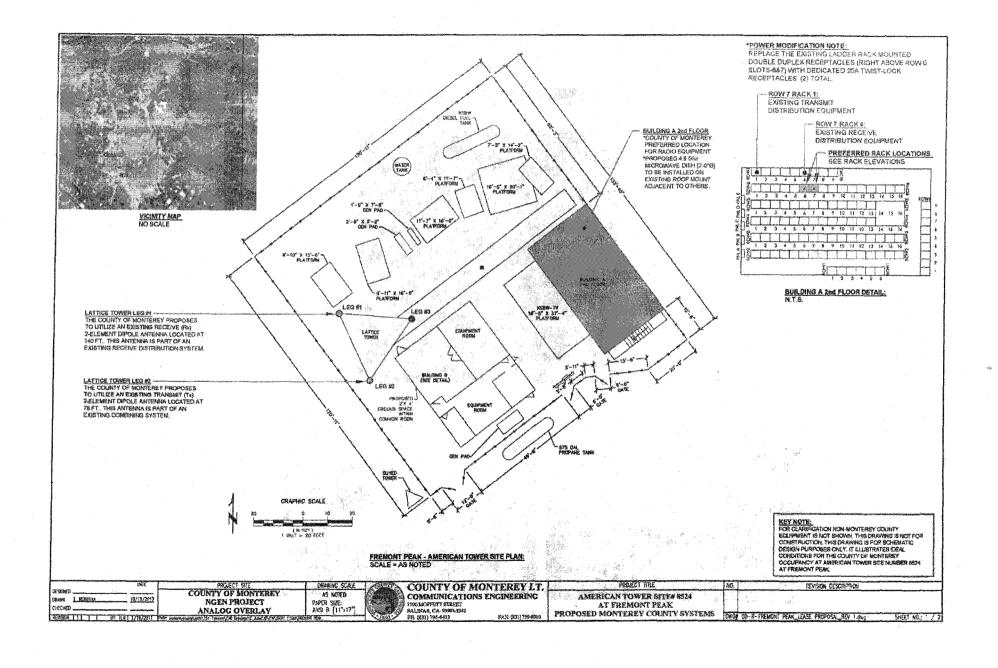

Revision#2-OAA763827

EXHIBIT B-1 Site Sketch

## **EXHIBIT A-1**

|                                   |                          | 1                        | Exhibit A-1                                                            |                    |                       |               |
|-----------------------------------|--------------------------|--------------------------|------------------------------------------------------------------------|--------------------|-----------------------|---------------|
|                                   | mer Name:<br>OF MONTEREY |                          | sset Name:                                                             | A                  | TC Asset #:<br>8524   |               |
|                                   |                          | r Site Name:             | 8524 Customer Site #:                                                  |                    |                       |               |
|                                   |                          |                          | nont Peak                                                              | ALS                | 100000FRE000          |               |
|                                   |                          |                          | PACE REQUIREMENTS                                                      |                    |                       |               |
| Total Lease Area Sq               |                          | nary Contiguous Lease Ar | <u>ea</u>                                                              |                    | 2.00' <b>H</b> :7.00' | Sq. Ft: 12.00 |
|                                   |                          | Building                 |                                                                        |                    | 2.00' 7.00'           | 12.00         |
|                                   | Outsi                    | de Primary Lease Area    | NATED DEOLUDENTALITO                                                   | N/A                | N/A N/A               | Sq. Ft: N/A   |
|                                   |                          |                          | WER REQUIREMENTS                                                       | _                  |                       |               |
| Generator: N/A                    | Capacity(KW): N/         |                          | Fuel Tank Size(gal): N/A Fuel Type: N/A Fuel Tank Setback(radius): N/A |                    |                       | dius): N/A    |
| Dawer Bravided Bu                 | American Taylor Drevid   |                          | / REQUIREMENTS                                                         |                    |                       |               |
| to reimburse ATC)                 | American Tower Provid    | Avg. Monthly             | Power Consumption: 350.0 KwH                                           |                    |                       |               |
| Telco/Interconnect: N             | N/A                      |                          |                                                                        |                    |                       |               |
|                                   |                          | TRANSMITTER &            | RECEIVER SPECIFICATION                                                 | ONS                |                       |               |
| Type: TX/RX                       | Quantity: 1              | TX Powe                  | er(watts): 110                                                         | ERP(w              | vatts): 500           |               |
| Type: TX/RX                       | Quantity: 1              | TX Powe                  | er(watts): 110                                                         | ERP(w              | /atts): 18            |               |
| Type: TX/RX                       | Quantity: 1              | TX Powe                  | er(watts): 110                                                         | ERP(w              | vatts): 18            |               |
| Type: TX/RX                       | Quantity: 1              | TX Powe                  | er(watts): 110                                                         | ERP(w              | /atts): 25            |               |
|                                   |                          | EQUIPMENT SE             | PECIFICATIONS                                                          |                    |                       |               |
| Туре                              | DISH-HP                  | DIPOLE                   | DIPOLE                                                                 | DIPOLE             | DISH-HP               | N/A           |
| Manufacturer                      | Commscope                | Sinclair                 | Sinclair                                                               | Sinclair           | Commscope             | N/A           |
| Model #                           | SHPX4-11W                | SD212-SF2P2SNM           | SD214-SF2P2SNM(D00)                                                    | SD212-<br>SF2P2SNM | HX6-6W                | N/A           |
| Dimensions HxWxD                  | 4.23' x 4.23' x 2.52'    | 120" x 40" x 3"          | 240" x 42.5" x 4"                                                      | 120" x 40" x 3"    | 6.23' x 6.23' x -'    | N/A           |
| Weight(lbs.)                      | 70.6                     | 22.5                     | 54.0                                                                   | 22.5               | 165.0                 | N/A           |
| Location                          | Tower                    | Tower                    | Tower                                                                  | Tower              | Tower                 | N/A           |
| RAD Center AGL                    | 125.0'                   | 120.0'                   | 80.0'                                                                  | 70.0'              | 60.0'                 | N/A           |
| Equipment Tip<br>Height           | 127.1'                   | 125.0'                   | 90.0'                                                                  | 75.0'              | 63.1'                 | N/A           |
| Equipment Base<br>Height          | 122.9'                   | 115.0'                   | 70.0'                                                                  | 65.0'              | 56.9'                 | N/A           |
| Mount Type                        | Pole Mount               | Stand-Off                | Stand-Off                                                              | Stand-Off          | Pole Mount            | N/A           |
| Quantity                          | 1                        | 1                        | 1                                                                      | 1                  | 1                     | N/A           |
| Azimuths/Dir. of<br>Radiation     | 204                      | 270                      | 180                                                                    | 180                | 204                   | N/A           |
| Quant. Per<br>Azimuth/Sector      | 1                        | 1                        | 1                                                                      | 1                  | 1                     | N/A           |
| TX/RX Frequency<br>Units          | MHz                      | MHz                      | MHz                                                                    | MHz                | MHz                   | N/A           |
| TX Frequency                      | 11425.0000               | N/A                      | 155.730,154.370,152.135,152.570                                        | 152.570            | 6123.1000             | N/A           |
| RX Frequency                      | 10935.0000               | 159.090,158.850158.9775  | 159.090,158.850158.9775                                                | N/A                | 6375.1400             | N/A           |
| Using Unlicensed<br>Frequencies?  | No                       | No                       | No                                                                     | No                 | No                    | N/A           |
| Equipment Gain                    | N/A                      | 5                        | 8                                                                      | 5                  | 39.9                  | N/A           |
| Total # of Lines                  | 1                        | 1                        | 1                                                                      | 1                  | 1                     | N/A           |
| Line Quant. Per<br>Azimuth/Sector | 1                        | 1                        | 1                                                                      | 1                  | 1                     | N/A           |
| Line Type                         | Elliptical               | Coax                     | Coax                                                                   | Coax               | Elliptical            | N/A           |
| Line Diameter Size                | EW90                     | 7/8" Coax                | 7/8" Coax                                                              | 7/8" Coax          | EW90                  | N/A           |
| Line Configuration                | N/A                      | N/A                      | N/A                                                                    | N/A                | N/A                   | N/A           |