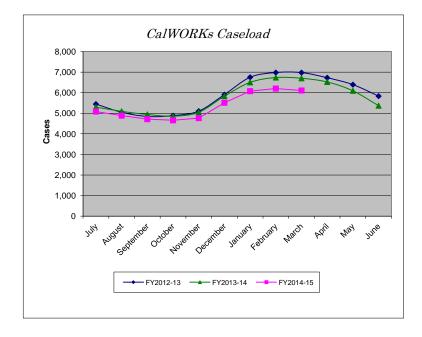

## Expenditures

| Caseload  |           |           |           |          |
|-----------|-----------|-----------|-----------|----------|
| Month     | FY2012-13 | FY2013-14 | FY2014-15 | % Change |
| July      | 5,444     | 5,300     | 5,082     | -4.11%   |
| August    | 5,047     | 5,096     | 4,884     | -4.16%   |
| September | 4,841     | 4,943     | 4,713     | -4.65%   |
| October   | 4,884     | 4,859     | 4,657     | -4.16%   |
| November  | 5,102     | 5,049     | 4,763     | -5.66%   |
| December  | 5,904     | 5,833     | 5,511     | -5.52%   |
| January   | 6,747     | 6,501     | 6,074     | -6.57%   |
| February  | 6,976     | 6,735     | 6,198     | -7.97%   |
| March     | 6,973     | 6,699     | 6,105     | -8.87%   |
| April     | 6,724     | 6,521     |           |          |
| Мау       | 6,389     | 6,091     |           |          |
| June      | 5,832     | 5,367     |           |          |
| YTD Total | 70,863    | 68,994    | 47,987    |          |
| YTD Avg   | 5,905     | 5,750     | 5,332     | -7.26%   |