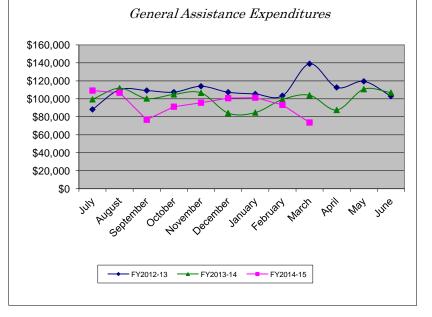

| Month     | FY2012-13   | FY2013-14   | FY2014-15 | % Change |
|-----------|-------------|-------------|-----------|----------|
| July      | \$88,194    | \$99,433    | \$109,189 | 9.81%    |
| August    | \$110,184   | \$111,822   | \$106,825 | -4.47%   |
| September | \$109,246   | \$100,355   | \$76,716  | -23.56%  |
| October   | \$107,432   | \$104,915   | \$91,244  | -13.03%  |
| November  | \$114,003   | \$106,660   | \$95,683  | -10.29%  |
| December  | \$107,361   | \$84,187    | \$100,746 | 19.67%   |
| January   | \$105,419   | \$84,689    | \$101,302 | 19.62%   |
| February  | \$103,421   | \$99,243    | \$93,290  | -6.00%   |
| March     | \$138,997   | \$104,017   | \$73,658  | -29.19%  |
| April     | \$112,680   | \$87,589    |           |          |
| Мау       | \$119,474   | \$110,704   |           |          |
| June      | \$103,061   | \$106,979   |           |          |
| YTD Total | \$1,319,472 | \$1,200,593 | \$848,653 |          |
| YTD Avg   | \$109,956   | \$100,049   | \$94,295  | -5.75%   |