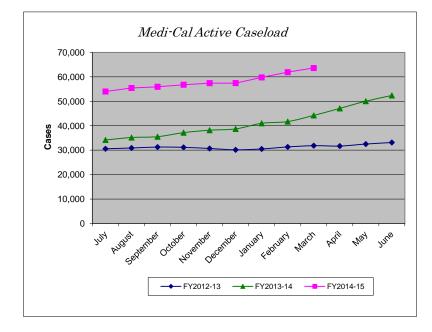

| MediCal Active Caseload |           |           |           |          |
|-------------------------|-----------|-----------|-----------|----------|
| Month                   | FY2012-13 | FY2013-14 | FY2014-15 | % Change |
| July                    | 30,551    | 34,151    | 53,994    | 58.10%   |
| August                  | 30,869    | 35,154    | 55,428    | 57.67%   |
| September               | 31,243    | 35,491    | 55,929    | 57.59%   |
| October                 | 31,132    | 37,151    | 56,769    | 52.81%   |
| November                | 30,662    | 38,147    | 57,418    | 50.52%   |
| December                | 30,126    | 38,681    | 57,443    | 48.50%   |
| January                 | 30,475    | 40,977    | 59,762    | 45.84%   |
| February                | 31,296    | 41,684    | 61,900    | 48.50%   |
| March                   | 31,826    | 44,200    | 63,601    | 43.89%   |
| April                   | 31,657    | 47,085    |           |          |
| Мау                     | 32,485    | 50,033    |           |          |
| June                    | 33,115    | 52,381    |           |          |
| YTD Total               | 375,437   | 495,135   | 522,244   |          |
| YTD Avg                 | 31,286    | 41,261    | 58,027    | 40.63%   |