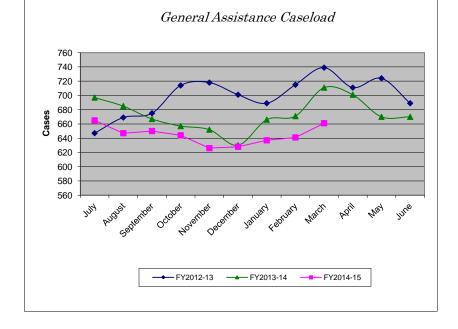

## General Assistance Caseload and Expenditures

| Caseload  |           |           |           |          |
|-----------|-----------|-----------|-----------|----------|
| Month     | FY2012-13 | FY2013-14 | FY2014-15 | % Change |
| July      | 647       | 697       | 665       | -4.59%   |
| August    | 669       | 685       | 647       | -5.55%   |
| September | 675       | 667       | 650       | -2.55%   |
| October   | 714       | 657       | 644       | -1.98%   |
| November  | 718       | 652       | 626       | -3.99%   |
| December  | 701       | 630       | 628       | -0.32%   |
| January   | 689       | 666       | 637       | -4.35%   |
| February  | 715       | 671       | 641       | -4.47%   |
| March     | 739       | 711       | 661       | -7.03%   |
| April     | 711       | 701       |           |          |
| Мау       | 724       | 670       |           |          |
| June      | 689       | 670       |           |          |
| YTD Total | 8,391     | 8,077     | 5,799     |          |
| YTD Avg   | 699       | 673       | 644       | -4.27%   |