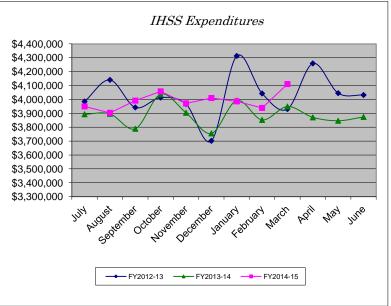

| Expenditures |              |              |              |          |
|--------------|--------------|--------------|--------------|----------|
| Month        | FY2012-13    | FY2013-14    | FY2014-15    | % Change |
| July         | \$3,984,654  | \$3,893,208  | \$3,949,413  | 1.44%    |
| August       | \$4,140,490  | \$3,896,145  | \$3,903,584  | 0.19%    |
| September    | \$3,942,215  | \$3,788,619  | \$3,991,364  | 5.35%    |
| October      | \$4,013,473  | \$4,036,705  | \$4,057,705  | 0.52%    |
| November     | \$3,966,291  | \$3,903,968  | \$3,971,291  | 1.72%    |
| December     | \$3,701,705  | \$3,755,552  | \$4,010,060  | 6.78%    |
| January      | \$4,313,080  | \$3,991,949  | \$3,985,924  | -0.15%   |
| February     | \$4,042,604  | \$3,852,711  | \$3,938,559  | 2.23%    |
| March        | \$3,930,581  | \$3,948,748  | \$4,110,407  | 4.09%    |
| April        | \$4,259,088  | \$3,870,848  |              |          |
| Мау          | \$4,044,951  | \$3,846,453  |              |          |
| June         | \$4,031,687  | \$3,873,721  |              |          |
| YTD Total    | \$48,370,819 | \$46,658,627 | \$35,918,307 |          |
| YTD Avg.     | \$4,030,902  | \$3,888,219  | \$3,990,923  | 2.64%    |