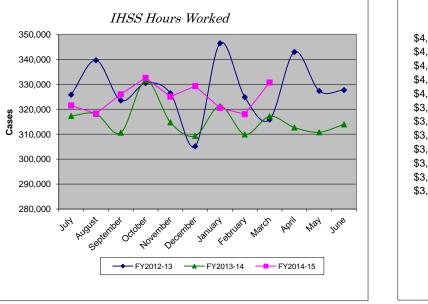

| Hours Worked | l         |           |           |          |
|--------------|-----------|-----------|-----------|----------|
| Month        | FY2012-13 | FY2013-14 | FY2014-15 | % Change |
| July         | 325,838   | 317,316   | 321,537   | 1.33%    |
| August       | 339,642   | 318,161   | 318,261   | 0.03%    |
| September    | 323,521   | 310,605   | 326,004   | 4.96%    |
| October      | 330,420   | 331,550   | 332,604   | 0.32%    |
| November     | 326,406   | 314,764   | 325,079   | 3.28%    |
| December     | 305,132   | 309,335   | 329,303   | 6.46%    |
| January      | 346,436   | 321,279   | 320,526   | -0.23%   |
| February     | 324,816   | 309,889   | 318,033   | 2.63%    |
| March        | 315,849   | 317,149   | 330,737   | 4.28%    |
| April        | 342,966   | 312,681   |           |          |
| May          | 327,349   | 310,775   |           |          |
| June         | 327,688   | 313,941   |           |          |
| YTD Total    | 3,936,063 | 3,787,445 | 2,922,084 |          |
| YTD Avg      | 328,005   | 315,620   | 324,676   | 2.87%    |