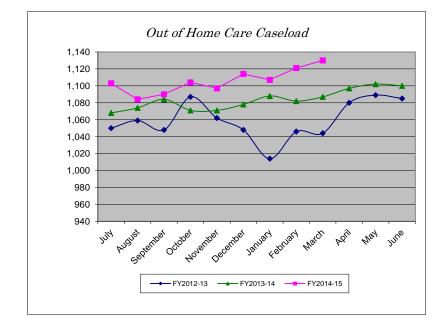

## Out of Home Care Caseload and Expenditures

| Caseload  |           |           |           |          |
|-----------|-----------|-----------|-----------|----------|
| Month     | FY2012-13 | FY2013-14 | FY2014-15 | % Change |
| July      | 1,050     | 1,068     | 1,103     | 3.28%    |
| August    | 1,059     | 1,074     | 1,084     | 0.93%    |
| September | 1,048     | 1,084     | 1,090     | 0.55%    |
| October   | 1,087     | 1,071     | 1,104     | 3.08%    |
| November  | 1,062     | 1,071     | 1,097     | 2.43%    |
| December  | 1,048     | 1,078     | 1,114     | 3.34%    |
| January   | 1,014     | 1,088     | 1,107     | 1.75%    |
| February  | 1,046     | 1,082     | 1,121     | 3.60%    |
| March     | 1,044     | 1,087     | 1,130     | 3.96%    |
| April     | 1,080     | 1,097     |           |          |
| May       | 1,089     | 1,102     |           |          |
| June      | 1,085     | 1,100     |           |          |
| YTD Total | 12,712    | 13,002    | 9,950     |          |
| YTD Avg   | 1,059     | 1,084     | 1,106     | 2.04%    |