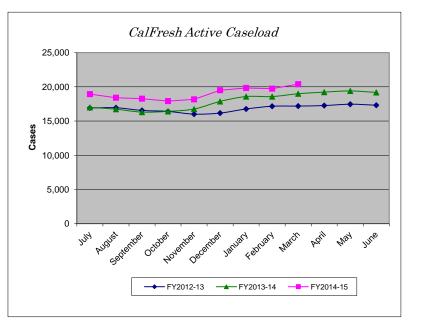

| CalFresh Active Caseload |           |           |           |          |
|--------------------------|-----------|-----------|-----------|----------|
| Month                    | FY2012-13 | FY2013-14 | FY2014-15 | % Change |
| July                     | 16,918    | 16,988    | 18,934    | 11.46%   |
| August                   | 16,944    | 16,723    | 18,412    | 10.10%   |
| September                | 16,555    | 16,296    | 18,273    | 12.13%   |
| October                  | 16,408    | 16,405    | 17,924    | 9.26%    |
| November                 | 16,012    | 16,743    | 18,169    | 8.52%    |
| December                 | 16,165    | 17,860    | 19,510    | 9.24%    |
| January                  | 16,765    | 18,573    | 19,841    | 6.83%    |
| February                 | 17,162    | 18,572    | 19,738    | 6.28%    |
| March                    | 17,188    | 18,985    | 20,394    | 7.42%    |
| April                    | 17,265    | 19,222    |           |          |
| May                      | 17,460    | 19,395    |           |          |
| June                     | 17,314    | 19,176    |           |          |
| YTD Total                | 202,156   | 214,938   | 171,195   |          |
| YTD Avg                  | 16,846    | 17,912    | 19,022    | 6.20%    |