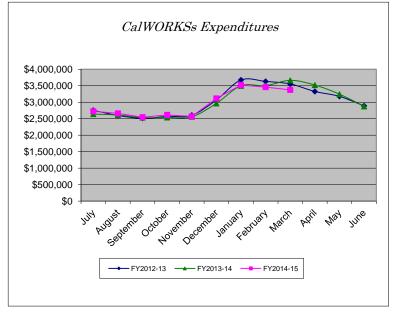

| Expenditures | S            |              |              |          |
|--------------|--------------|--------------|--------------|----------|
| Month        | FY2012-13    | FY2013-14    | FY2014-15    | % Change |
| July         | \$2,752,862  | \$2,638,681  | \$2,721,101  | 3.12%    |
| August       | \$2,599,467  | \$2,610,031  | \$2,659,115  | 1.88%    |
| September    | \$2,512,467  | \$2,532,014  | \$2,544,428  | 0.49%    |
| October      | \$2,569,131  | \$2,536,856  | \$2,614,050  | 3.04%    |
| November     | \$2,603,919  | \$2,557,091  | \$2,566,973  | 0.39%    |
| December     | \$3,068,018  | \$2,962,867  | \$3,113,643  | 5.09%    |
| January      | \$3,672,766  | \$3,495,849  | \$3,518,998  | 0.66%    |
| February     | \$3,628,472  | \$3,498,762  | \$3,457,612  | -1.18%   |
| March        | \$3,552,105  | \$3,660,304  | \$3,372,761  | -7.86%   |
| April        | \$3,323,903  | \$3,518,014  |              |          |
| Мау          | \$3,175,621  | \$3,240,351  |              |          |
| June         | \$2,887,823  | \$2,871,937  |              |          |
| YTD Total    | \$36,346,554 | \$36,122,757 | \$26,568,681 |          |
| YTD Avg.     | \$3,028,880  | \$3,010,230  | \$2,952,076  | -1.93%   |