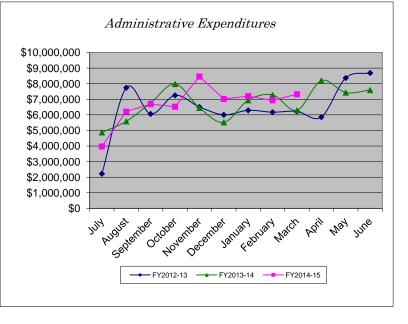

| Expenditures  |              |              |              |          |
|---------------|--------------|--------------|--------------|----------|
| Month         | FY2012-13    | FY2013-14    | FY2014-15    | % Change |
| July          | \$2,218,180  | \$4,872,058  | \$3,969,556  | -18.52%  |
| August        | \$7,738,364  | \$5,579,501  | \$6,206,085  | 11.23%   |
| September     | \$6,058,614  | \$6,763,500  | \$6,686,617  | -1.14%   |
| October       | \$7,250,009  | \$7,976,321  | \$6,522,546  | -18.23%  |
| November      | \$6,506,745  | \$6,443,064  | \$8,459,891  | 31.30%   |
| December      | \$6,001,739  | \$5,515,248  | \$7,020,042  | 27.28%   |
| January       | \$6,289,395  | \$6,934,652  | \$7,200,593  | 3.83%    |
| February      | \$6,170,510  | \$7,272,998  | \$6,932,176  | -4.69%   |
| March         | \$6,223,664  | \$6,291,568  | \$7,320,320  | 16.35%   |
| April         | \$5,856,375  | \$8,194,439  |              |          |
| Мау           | \$8,365,684  | \$7,426,599  |              |          |
| June          | \$8,687,508  | \$7,587,824  |              |          |
| YTD Total     | \$77,366,787 | \$80,857,771 | \$60,317,826 |          |
| YTD Avg       | \$6,447,232  | \$6,738,148  | \$6,701,981  | -0.54%   |
| (w/o Realignm | nent)        |              |              |          |