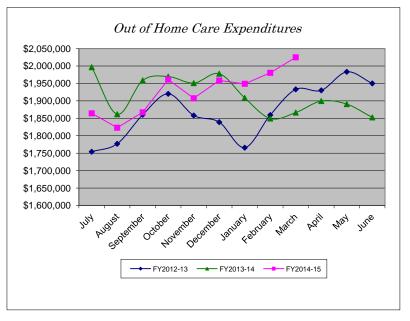

| Expenditures |              |              |              |          |
|--------------|--------------|--------------|--------------|----------|
| Month        | FY2012-13    | FY2013-14    | FY2014-15    | % Change |
| July         | \$1,754,028  | \$1,996,591  | \$1,864,181  | -6.63%   |
| August       | \$1,776,822  | \$1,861,770  | \$1,822,990  | -2.08%   |
| September    | \$1,860,237  | \$1,958,832  | \$1,867,171  | -4.68%   |
| October      | \$1,920,141  | \$1,969,753  | \$1,961,321  | -0.43%   |
| November     | \$1,858,001  | \$1,950,939  | \$1,907,401  | -2.23%   |
| December     | \$1,838,866  | \$1,977,957  | \$1,958,428  | -0.99%   |
| January      | \$1,765,650  | \$1,908,496  | \$1,949,010  | 2.12%    |
| February     | \$1,859,234  | \$1,849,388  | \$1,980,450  | 7.09%    |
| March        | \$1,933,018  | \$1,866,422  | \$2,024,914  | 8.49%    |
| April        | \$1,930,091  | \$1,899,566  |              |          |
| Мау          | \$1,983,271  | \$1,890,730  |              |          |
| June         | \$1,950,009  | \$1,852,616  |              |          |
| YTD Total    | \$22,429,367 | \$22,983,062 | \$17,335,866 |          |
| YTD Avg.     | \$1,869,114  | \$1,915,255  | \$1,926,207  | 0.57%    |