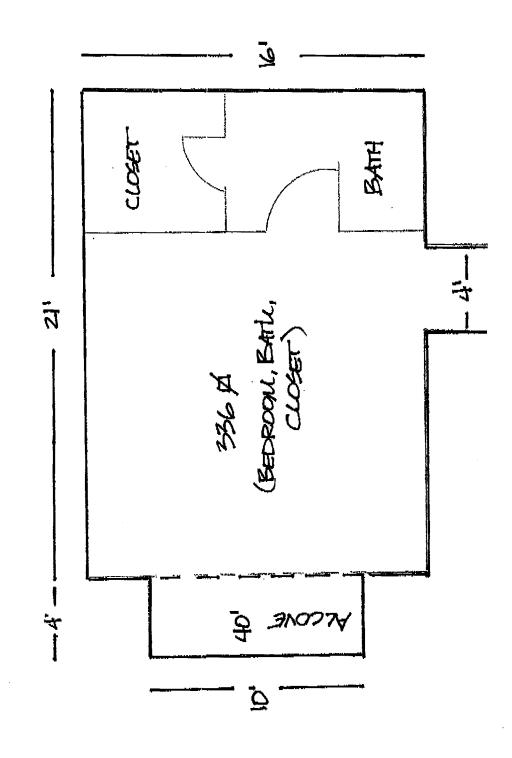

## Design alternative proposal:

New hallway:

New bedroom alcove:

New proposed room size:

(including bathroom and closet)

64 sq ft (4' x 16')

40 sq ft (4' x 10')

336 sq ft

Total:

(including hallway, alcove, bedroom

bathroom and closet)

440 sq ft

Total proposed:

440 sq ft

Total existing:

3291 sq ft