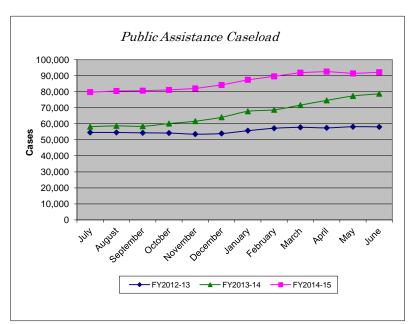

Page 3 of 6 Prepared 7/16/15

| Case |  |
|------|--|

| Month     | FY2012-13 | FY2013-14 | FY2014-15 | % Change |
|-----------|-----------|-----------|-----------|----------|
| July      | 54,610    | 58,204    | 79,778    | 37.07%   |
| August    | 54,588    | 58,732    | 80,452    | 36.98%   |
| September | 54,362    | 58,481    | 80,655    | 37.92%   |
| October   | 54,225    | 60,143    | 81,098    | 34.84%   |
| November  | 53,556    | 61,662    | 82,073    | 33.10%   |
| December  | 53,944    | 64,082    | 84,206    | 31.40%   |
| January   | 55,690    | 67,805    | 87,421    | 28.93%   |
| February  | 57,195    | 68,744    | 89,598    | 30.34%   |
| March     | 57,770    | 71,682    | 91,891    | 28.19%   |
| April     | 57,437    | 74,626    | 92,573    | 24.05%   |
| May       | 58,147    | 77,361    | 91,411    | 18.16%   |
| June      | 58,035    | 78,772    | 92,155    | 16.99%   |
| YTD Total | 669,559   | 800,294   | 1,033,311 |          |
| YTD Avg   | 55,797    | 66,691    | 86,109    | 29.12%   |