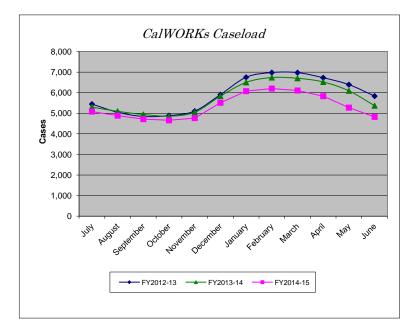

Page 1 of 6 Prepared 7/16/15

| Case | 100 | _ |
|------|-----|---|
| Case | ıva | u |

| Month     | FY2012-13 | FY2013-14 | FY2014-15 | % Change |
|-----------|-----------|-----------|-----------|----------|
| July      | 5,444     | 5,300     | 5,082     | -4.11%   |
| August    | 5,047     | 5,096     | 4,884     | -4.16%   |
| September | 4,841     | 4,943     | 4,713     | -4.65%   |
| October   | 4,884     | 4,859     | 4,657     | -4.16%   |
| November  | 5,102     | 5,049     | 4,763     | -5.66%   |
| December  | 5,904     | 5,833     | 5,511     | -5.52%   |
| January   | 6,747     | 6,501     | 6,074     | -6.57%   |
| February  | 6,976     | 6,735     | 6,198     | -7.97%   |
| March     | 6,973     | 6,699     | 6,105     | -8.87%   |
| April     | 6,724     | 6,521     | 5,829     | -10.61%  |
| May       | 6,389     | 6,091     | 5,273     | -13.43%  |
| June      | 5,832     | 5,367     | 4,825     | -10.10%  |
| YTD Total | 70,863    | 68,994    | 63,914    |          |
| YTD Avg   | 5,905     | 5,750     | 5,326     | -7.36%   |