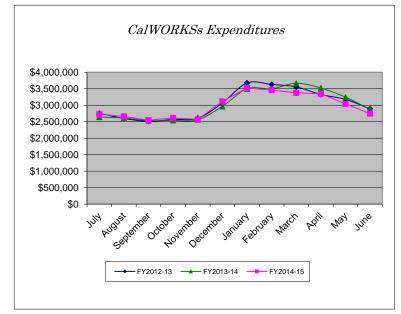

# Expenditures

| Month     | FY2012-13    | FY2013-14    | FY2014-15    | % Change |
|-----------|--------------|--------------|--------------|----------|
| July      | \$2,752,862  | \$2,638,681  | \$2,721,101  | 3.12%    |
| August    | \$2,599,467  | \$2,610,031  | \$2,659,115  | 1.88%    |
| September | \$2,512,467  | \$2,532,014  | \$2,544,428  | 0.49%    |
| October   | \$2,569,131  | \$2,536,856  | \$2,614,050  | 3.04%    |
| November  | \$2,603,919  | \$2,557,091  | \$2,566,973  | 0.39%    |
| December  | \$3,068,018  | \$2,962,867  | \$3,113,643  | 5.09%    |
| January   | \$3,672,766  | \$3,495,849  | \$3,518,998  | 0.66%    |
| February  | \$3,628,472  | \$3,498,762  | \$3,457,612  | -1.18%   |
| March     | \$3,552,105  | \$3,660,304  | \$3,372,761  | -7.86%   |
| April     | \$3,323,903  | \$3,518,014  | \$3,343,140  | -4.97%   |
| May       | \$3,175,621  | \$3,240,351  | \$3,036,747  | -6.28%   |
| June      | \$2,887,823  | \$2,871,937  | \$2,744,497  | -4.44%   |
| YTD Total | \$36,346,554 | \$36,122,757 | \$35,693,065 |          |
| YTD Avg.  | \$3,028,880  | \$3,010,230  | \$2,974,422  | -1.19%   |
|           |              |              |              |          |