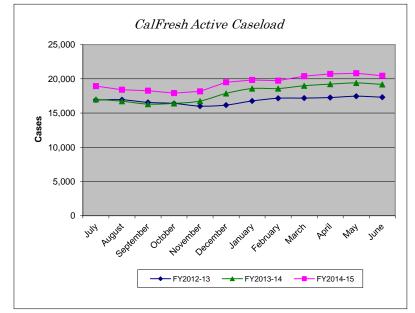

CalFresh Active Caseload

| Month     | FY2012-13 | FY2013-14 | FY2014-15 | % Change |
|-----------|-----------|-----------|-----------|----------|
| July      | 16,918    | 16,988    | 18,934    | 11.46%   |
| August    | 16,944    | 16,723    | 18,412    | 10.10%   |
| September | 16,555    | 16,296    | 18,273    | 12.13%   |
| October   | 16,408    | 16,405    | 17,924    | 9.26%    |
| November  | 16,012    | 16,743    | 18,169    | 8.52%    |
| December  | 16,165    | 17,860    | 19,510    | 9.24%    |
| January   | 16,765    | 18,573    | 19,841    | 6.83%    |
| February  | 17,162    | 18,572    | 19,738    | 6.28%    |
| March     | 17,188    | 18,985    | 20,394    | 7.42%    |
| April     | 17,265    | 19,222    | 20,730    | 7.85%    |
| May       | 17,460    | 19,395    | 20,824    | 7.37%    |
| June      | 17,314    | 19,176    | 20,454    | 6.66%    |
| YTD Total | 202,156   | 214,938   | 233,203   |          |
| YTD Avg   | 16,846    | 17,912    | 19,434    | 8.50%    |