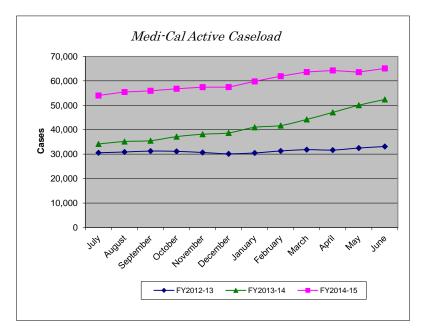

# Medi-Cal and Cal Fresh Active Caseloads

MediCal Active Caseload

| Month     | FY2012-13 | FY2013-14 | FY2014-15 | % Change |
|-----------|-----------|-----------|-----------|----------|
| July      | 30,551    | 34,151    | 53,994    | 58.10%   |
| August    | 30,869    | 35,154    | 55,428    | 57.67%   |
| September | 31,243    | 35,491    | 55,929    | 57.59%   |
| October   | 31,132    | 37,151    | 56,769    | 52.81%   |
| November  | 30,662    | 38,147    | 57,418    | 50.52%   |
| December  | 30,126    | 38,681    | 57,443    | 48.50%   |
| January   | 30,475    | 40,977    | 59,762    | 45.84%   |
| February  | 31,296    | 41,684    | 61,900    | 48.50%   |
| March     | 31,826    | 44,200    | 63,601    | 43.89%   |
| April     | 31,657    | 47,085    | 64,250    | 36.46%   |
| May       | 32,485    | 50,033    | 63,557    | 27.03%   |
| June      | 33,115    | 52,381    | 65,080    | 24.24%   |
| YTD Total | 375,437   | 495,135   | 715,131   |          |
| YTD Avg   | 31,286    | 41,261    | 59,594    | 44.43%   |