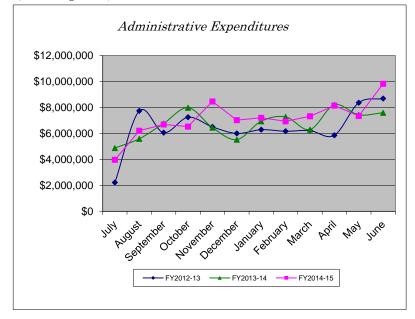

### Expenditures

| Month     | FY2012-13    | FY2013-14    | FY2014-15    | % Change |
|-----------|--------------|--------------|--------------|----------|
| July      | \$2,218,180  | \$4,872,058  | \$3,969,556  | -18.52%  |
| August    | \$7,738,364  | \$5,579,501  | \$6,206,085  | 11.23%   |
| September | \$6,058,614  | \$6,763,500  | \$6,686,617  | -1.14%   |
| October   | \$7,250,009  | \$7,976,321  | \$6,522,546  | -18.23%  |
| November  | \$6,506,745  | \$6,443,064  | \$8,459,891  | 31.30%   |
| December  | \$6,001,739  | \$5,515,248  | \$7,020,042  | 27.28%   |
| January   | \$6,289,395  | \$6,934,652  | \$7,200,593  | 3.83%    |
| February  | \$6,170,510  | \$7,272,998  | \$6,932,176  | -4.69%   |
| March     | \$6,223,664  | \$6,291,568  | \$7,320,320  | 16.35%   |
| April     | \$5,856,375  | \$8,194,439  | \$8,143,584  | -0.62%   |
| May       | \$8,365,684  | \$7,426,599  | \$7,339,123  | -1.18%   |
| June      | \$8,687,508  | \$7,587,824  | \$9,820,016  | 29.42%   |
| YTD Total | \$77,366,787 | \$80,857,771 | \$85,620,549 |          |
| YTD Avg   | \$6,447,232  | \$6,738,148  | \$7,135,046  | 5.89%    |