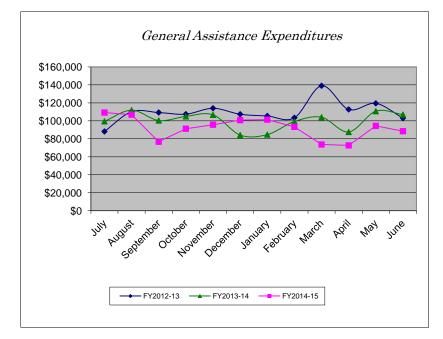

#### Expenditures

| Month     | FY2012-13   | FY2013-14   | FY2014-15   | % Change |
|-----------|-------------|-------------|-------------|----------|
| July      | \$88,194    | \$99,433    | \$109,189   | 9.81%    |
| August    | \$110,184   | \$111,822   | \$106,825   | -4.47%   |
| September | \$109,246   | \$100,355   | \$76,716    | -23.56%  |
| October   | \$107,432   | \$104,915   | \$91,244    | -13.03%  |
| November  | \$114,003   | \$106,660   | \$95,683    | -10.29%  |
| December  | \$107,361   | \$84,187    | \$100,746   | 19.67%   |
| January   | \$105,419   | \$84,689    | \$101,302   | 19.62%   |
| February  | \$103,421   | \$99,243    | \$93,290    | -6.00%   |
| March     | \$138,997   | \$104,017   | \$73,658    | -29.19%  |
| April     | \$112,680   | \$87,589    | \$72,686    | -17.01%  |
| May       | \$119,474   | \$110,704   | \$94,387    | -14.74%  |
| June      | \$103,061   | \$106,979   | \$88,445    | -17.32%  |
| YTD Total | \$1,319,472 | \$1,200,593 | \$1,104,171 |          |
| YTD Avg   | \$109,956   | \$100,049   | \$92,014    | -8.03%   |