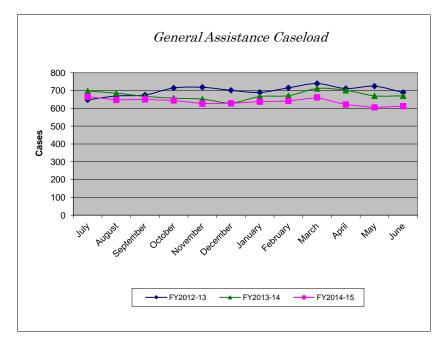

#### Caseload

| Month     | FY2012-13 | FY2013-14 | FY2014-15 | % Change |
|-----------|-----------|-----------|-----------|----------|
| July      | 647       | 697       | 665       | -4.59%   |
| August    | 669       | 685       | 647       | -5.55%   |
| September | 675       | 667       | 650       | -2.55%   |
| October   | 714       | 657       | 644       | -1.98%   |
| November  | 718       | 652       | 626       | -3.99%   |
| December  | 701       | 630       | 628       | -0.32%   |
| January   | 689       | 666       | 637       | -4.35%   |
| February  | 715       | 671       | 641       | -4.47%   |
| March     | 739       | 711       | 661       | -7.03%   |
| April     | 711       | 701       | 621       | -11.41%  |
| May       | 724       | 670       | 605       | -9.70%   |
| June      | 689       | 670       | 612       | -8.66%   |
| YTD Total | 8,391     | 8,077     | 7,637     |          |
| YTD Avg   | 699       | 673       | 636       | -5.45%   |