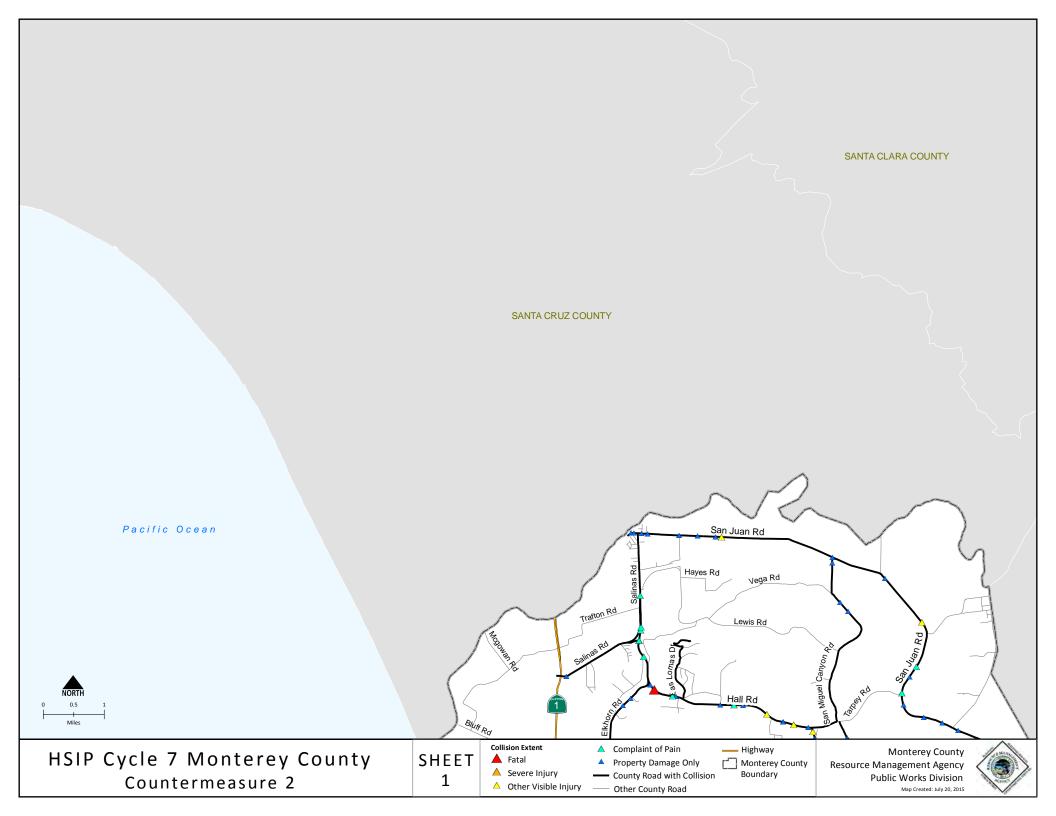

Project Map



# Attachment 4 Pictures

#### ABBOTT STREET





#### ALISAL ROAD





#### BLACKIE ROAD





06/30/15

#### BLANCO ROAD





#### CACHAGUA ROAD



#### CARMEL VALLEY ROAD





#### CASTROVILLE BOULEVARD





#### CATTLEMEN ROAD





#### CORRAL DE TIERRA ROAD





#### CRAZY HORSE CANYON RD





#### DAVIS RD





#### ECHO VALLEY RD





#### ELKHORN ROAD





#### ESPINOSA ROAD





#### HALL ROAD





#### LAS LOMAS DRIVE





#### LAURELES GRADE ROAD





#### MAHER ROAD





# METZ ROAD





#### OLD STAGE ROAD





#### RESERVATION ROAD





# RIVER ROAD





# SALINAS ROAD





# SAN BENANCIO ROAD





# SAN JUAN GRADE ROAD





#### SAN JUAN ROAD





# SAN MIGUEL CANYON ROAD





#### WERNER ROAD





# Attachment 5 Collision Diagrams

















































# Attachment 6 Collision List



#### Monterey County Resource Management Agency - Public Works Collision Summary Report

Road: Abbott Street Limits: US 101 to Salinas City Limit Segment Length: 1.64 miles Date Range: 1/1/2010 - 12/31/2014

Total Number of Collisions: 15

| Report<br>Number | Date     | Time  | Location                           | Dist. Dir.  | PCF                           | Type of<br>Collision | Motor Vehicle Involved With | Severity of Collision | Dir. Of<br>Travel 1 | Movement Prec. Coll 1                     | Dir. Of<br>Travel 2 | Movement Prec. Coll. 2 |
|------------------|----------|-------|------------------------------------|-------------|-------------------------------|----------------------|-----------------------------|-------------------