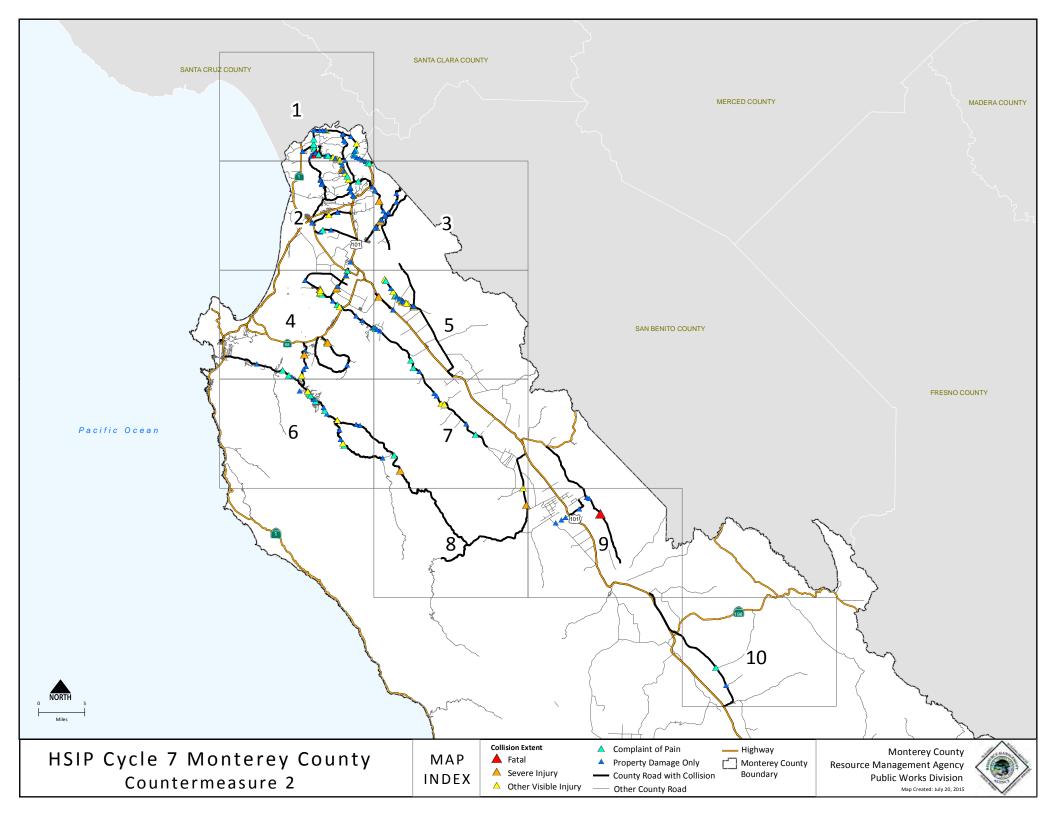

#### **Project Location**

Various locations throughout the County.

#### **Project Description**

Conduct a Roadway Safety Signing and Striping Audit on approximately 250 miles of County roads. Based on the the audit findings replace or relocate existing signs, install new signs, and replace existing striping with detail 22 where warranted.