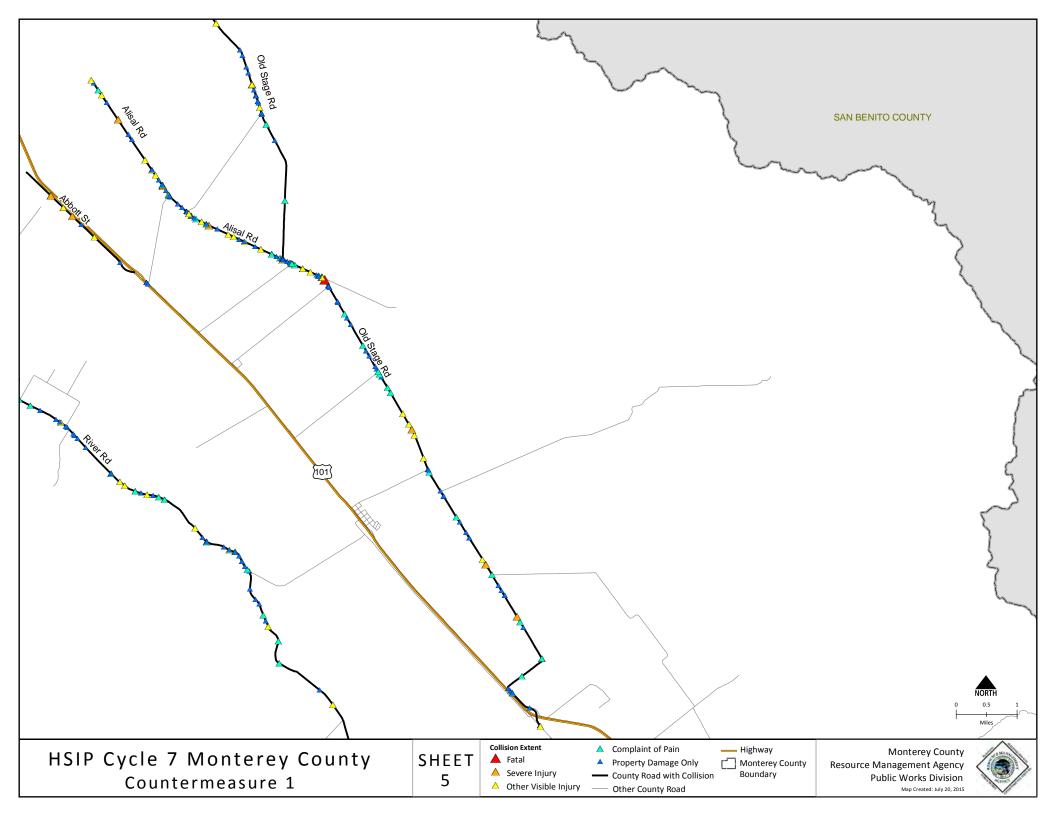

## Attachment 3 Project Map

#### OLD STAGE ROAD

#### ALISAL ROAD

#### ABBOTT STREET