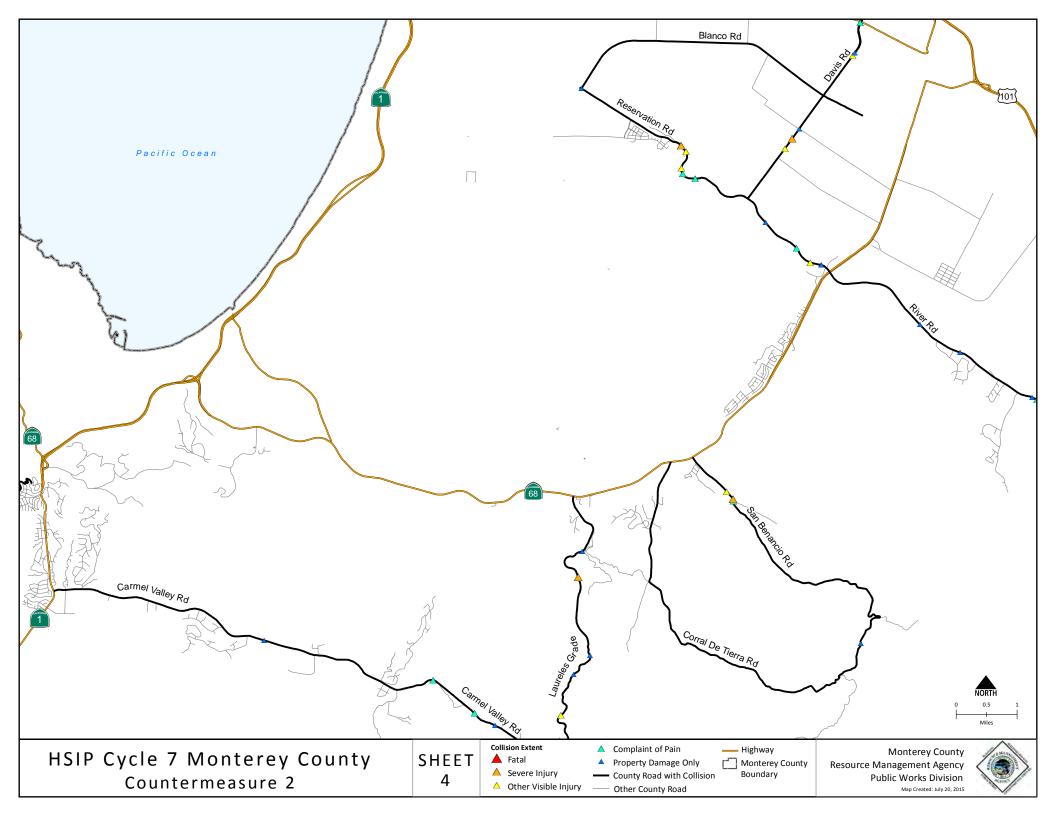

ct Map



# Attachment 4 Pictures

#### ABBOTT STREET





#### ALISAL ROAD





#### BLACKIE ROAD





06/30/15

#### BLANCO ROAD





#### CACHAGUA ROAD



#### CARMEL VALLEY ROAD





#### CASTROVILLE BOULEVARD





#### CATTLEMEN ROAD





#### CORRAL DE TIERRA ROAD





#### CRAZY HORSE CANYON RD





#### DAVIS RD





#### ECHO VALLEY RD





#### ELKHORN ROAD





#### ESPINOSA ROAD





#### HALL ROAD





#### LAS LOMAS DRIVE





#### LAURELES GRADE ROAD





#### MAHER ROAD





# METZ ROAD





#### OLD STAGE ROAD





#### RESERVATION ROAD





# RIVER ROAD





# SALINAS ROAD





# SAN BENANCIO ROAD





# SAN JUAN GRADE ROAD





#### SAN JUAN ROAD





# SAN MIGUEL CANYON ROAD





#### WERNER ROAD





# Attachment 5 Collision Diagrams

















































# Attachment 6 Collision List



#### Monterey County Resource Management Agency - Public Works Collision Summary Report

Road: Abbott Street Limits: US 101 to Salinas City Limit Segment Length: 1.64 miles Date Range: 1/1/2010 - 12/31/2014

Total Number of Collisions: 15

| Report<br>Number | Date     | Time  | Location                           | Dist. Dir.  | PCF                           | Type of<br>Collision | Motor Vehicle Involved With | Severity of Collision | Dir. Of<br>Travel 1 | Movement Prec. Coll 1                     | Dir. Of<br>Travel 2 | Movement Prec. Coll. 2 |
|------------------|----------|-------|------------------------------------|-------------|-------------------------------|----------------------|-----------------------------|-----------------------|-