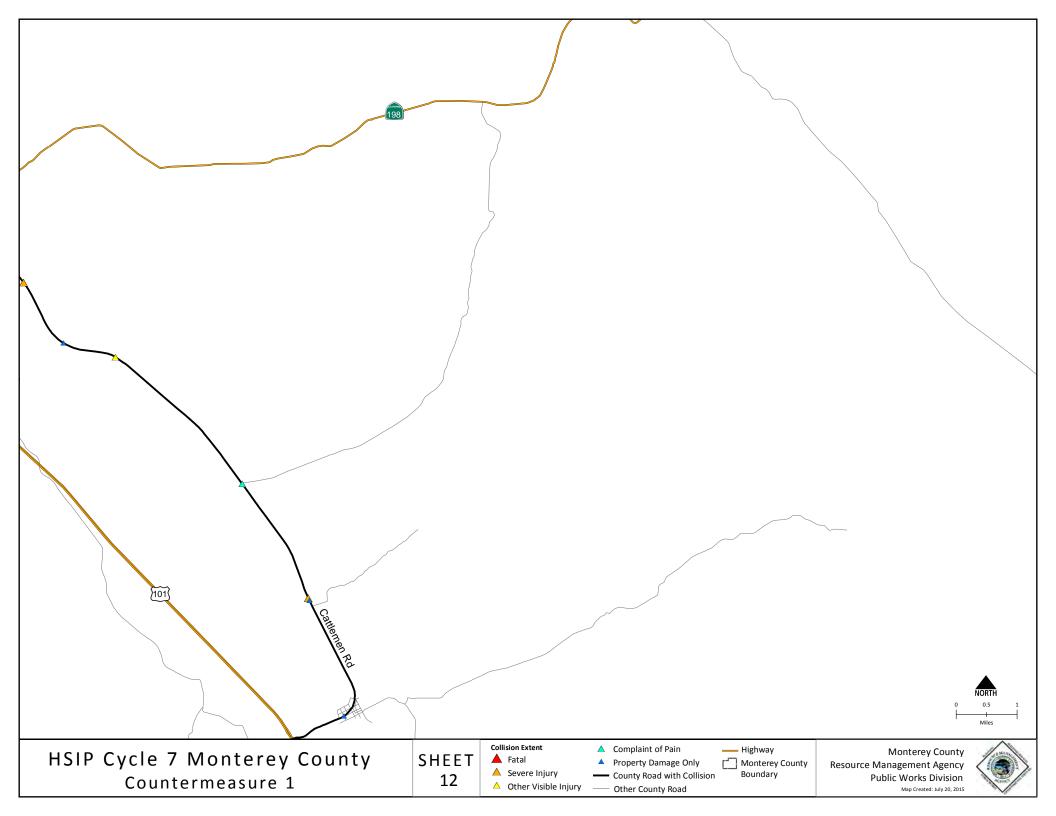

nt 3 Project Map



# Attachment 4 Pictures

#### ABBOTT STREET





#### ALISAL ROAD





#### BLACKIE ROAD





06/30/15

#### BLANCO ROAD





#### CACHAGUA ROAD



#### CARMEL VALLEY ROAD





#### CASTROVILLE BOULEVARD





#### CATTLEMEN ROAD





#### CORRAL DE TIERRA ROAD





#### CRAZY HORSE CANYON RD





#### DAVIS RD





#### ECHO VALLEY RD





#### ELKHORN ROAD





#### ESPINOSA ROAD





#### HALL ROAD





#### LAS LOMAS DRIVE





#### LAURELES GRADE ROAD





#### MAHER ROAD





# METZ ROAD





#### OLD STAGE ROAD





#### RESERVATION ROAD





# RIVER ROAD





# SALINAS ROAD





# SAN BENANCIO ROAD





# SAN JUAN GRADE ROAD





#### SAN JUAN ROAD





# SAN MIGUEL CANYON ROAD





#### WERNER ROAD





# Attachment 5 Collision Diagrams

















































# Attachment 6 Collision List



#### Monterey County Resource Management Agency - Public Works Collision Summary Report

Road: Abbott Street Limits: US 101 to Salinas City Limit Segment Length: 1.64 miles Date Range: 1/1/2010 - 12/31/2014

Total Number of Collisions: 15

| Report<br>Number | Date     | Time  | Location                           | Dist. Dir.  | PCF                           | Type of<br>Collision | Motor Vehicle Involved With | Severity of Collision | Dir. Of<br>Travel 1 | Movement Prec. Coll 1                     | Dir. Of<br>Travel 2 | Movement Prec. Coll. 2 |
|------------------|----------|-------|------------------------------------|-------------|-------------------------------|----------------------|-----------------------------|---------------