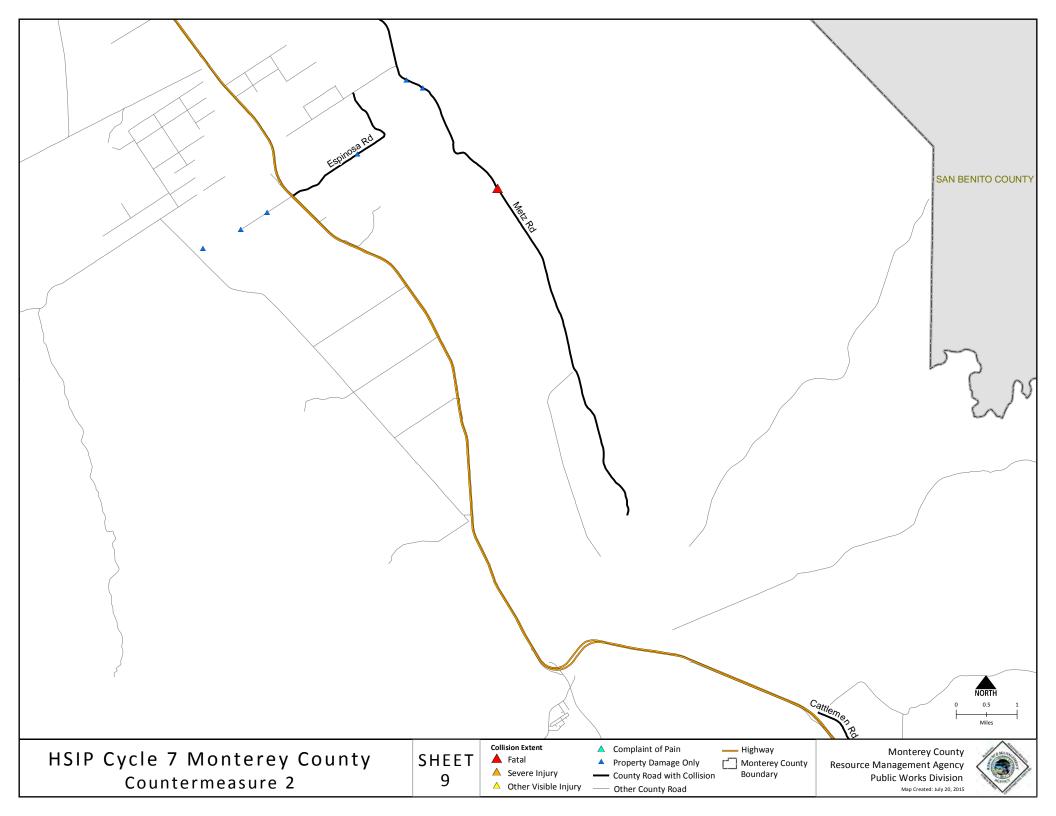

# Attachment 4 Pictures

#### ABBOTT STREET





#### ALISAL ROAD





#### BLACKIE ROAD





06/30/15

#### BLANCO ROAD





#### CACHAGUA ROAD



#### CARMEL VALLEY ROAD





#### CASTROVILLE BOULEVARD





#### CATTLEMEN ROAD





#### CORRAL DE TIERRA ROAD





#### CRAZY HORSE CANYON RD





#### DAVIS RD





#### ECHO VALLEY RD





#### ELKHORN ROAD





#### ESPINOSA ROAD





#### HALL ROAD





#### LAS LOMAS DRIVE





#### LAURELES GRADE ROAD





#### MAHER ROAD





# METZ ROAD





#### OLD STAGE ROAD





#### RESERVATION ROAD





# RIVER ROAD





# SALINAS ROAD





# SAN BENANCIO ROAD





# SAN JUAN GRADE ROAD





#### SAN JUAN ROAD





# SAN MIGUEL CANYON ROAD





#### WERNER ROAD





# Attachment 5 Collision Diagrams

















































# Attachment 6 Collision List



#### Monterey County Resource Management Agency - Public Works Collision Summary Report

Road: Abbott Street Limits: US 101 to Salinas City Limit Segment Length: 1.64 miles Date Range: 1/1/2010 - 12/31/2014

Total Number of Collisions: 15

| Report<br>Number | Date     | Time  | Location                           | Dist. Dir.  | PCF                           | Type of<br>Collision | Motor Vehicle Involved With | Severity of Collision | Dir. Of<br>Travel 1 | Movement Prec. Coll 1                     | Dir. Of<br>Travel 2 | Movement Prec. Coll. 2 |
|------------------|----------|-------|------------------------------------|-------------|-------------------------------|----------------------|-----------------------------|-----------------------|-----------