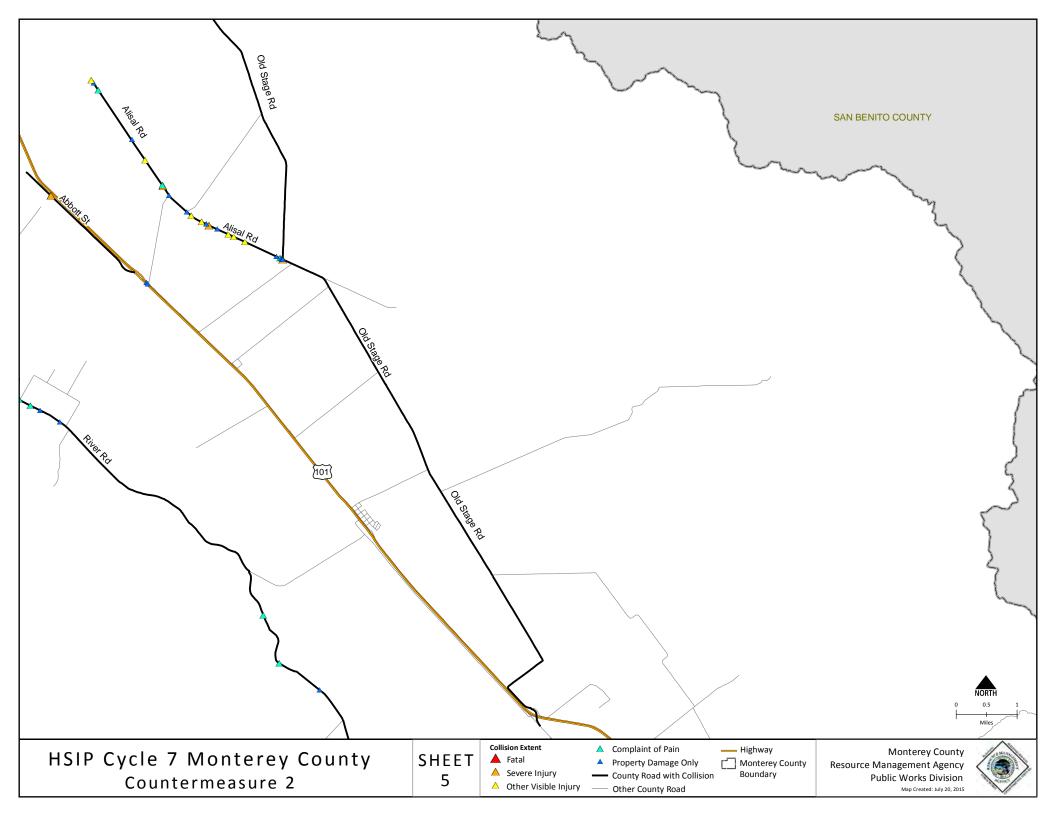

#### Monterey County Resource Management Agency - Public Works Collision Summary Report

Road: Abbott Street Limits: US 101 to Salinas City Limit Segment Length: 1.64 miles Date Range: 1/1/2010 - 12/31/2014

Total Number of Collisions: 15

| Report<br>Number | Date     | Time  | Location                           | Dist. Dir.  | PCF                           | Type of<br>Collision | Motor Vehicle Involved With | Severity of Collision | Dir. Of<br>Travel 1 | Movement Prec. Coll 1                     | Dir. Of<br>Travel 2 | Movement Prec. Coll. 2 |
|------------------|----------|-------|------------------------------------|-------------|-------------------------------|----------------------|-----------------------------|-----------------------|---------------------|-------------------------------------------|---------------------|------------------------|
| 1001064          | 1/15/10  | 18:35 | Abbott St & Hwy 101 (mp0.01)       | 528' North  | Improper<br>Turning           | Hit Object           | Fixed Object                | Property Damage Only  | South               | Other Unsafe Turning                      |                     |                        |
| 1002116          | 2/22/10  | 14:35 | Abbott St & Harris Rd (mp0.35)     | 5280' South | Auto R/W<br>Violation         | Broadside            | Other Motor Vehicle         | Other Visible Injury  | North               | Making U Turn                             | South               | Proceeding Straight    |
| 1004158          | 4/22/10  | 17:45 | Abbott St & Harris Rd (mp1.3)      | 3695' South | Other Than<br>Driver          | Hit Object           | Other Object                | Property Damage Only  | South               | Proceeding Straight                       | South               | Proceeding Straight    |
| 1005150          | 5/25/10  | 14:05 | Abbott St & Harris Rd              | 40' South   | Unsafe Speed                  | Head-On              | Other Motor Vehicle         | Other Visible Injury  | North               | Crossed Into Opposing<br>Lane - Unplanned | South               | Making Right Turn      |
| 1006017          | 6/3/10   | 8:45  | Abbott St & Harris Rd              | 8448' South | Unsafe Lane<br>Change         | Sideswipe            | Other Motor Vehicle         | Property Damage Only  | North               | Proceeding Straight                       | North               | Changing Lanes         |
| 1006096          | 6/16/10  | 13:32 | Abbott St & Firestone Pkwy         | 2000' South | Improper<br>Turning           | Hit Object           | Other Object                | Property Damage Only  | South               | Ran Off Road                              | South               | Parked                 |
| 1008269          | 8/31/10  | 8:10  | Abbott St & Harris Rd (mp1.66)     | 1583' South | Unsafe Speed<br>Wrong Side of | Rear-End             | Other Motor Vehicle         | Other Visible Injury  | North               | Proceeding Straight                       | North               | Making Left Turn       |
| 1012023          | 12/7/10  | 7:10  | Abbott St & Firestone Dwy (mp0.34) | 10' South   | Road Wrong Side of            | Sideswipe            | Other Motor Vehicle         | Property Damage Only  | North               | Proceeding Straight Crossed Into Opposing | North               | Passing Other Vehicle  |
| 1105065          | 5/10/11  | 5:40  | Abbott St & Harris Rd (mp1.98)     | 102' South  | Road<br>Improper              | Head-On              | Other Motor Vehicle         | Severe Injury         | South               | Lane - Unplanned                          | North               | Slowing/Stopping       |
| 1107111          | 7/14/11  | 7:35  | Abbott St & Hwy 101 (mp0.1)        | 528' West   | Turning<br>Improper           | Broadside            | Other Motor Vehicle         | Property Damage Only  | South               | Making U Turn                             | South               | Stopped In Road        |
| 1112129          | 12/21/11 | 21:30 | Abbott St & Hwy 101 (mp0.1)        | 528' West   | Turning                       | Hit Object           | Fixed Object                | Property Damage Only  | East                | Making Right Turn                         |                     |                        |
| 1208097          | 8/13/12  | 5:50  | Abbott St & Harris Rd (mp1.66)     | 1584' South | Unsafe Speed                  | Rear-End             | Other Motor Vehicle         | Other Visible Injury  | North               | Stopped In Road                           | North               | Stopped In Road        |
| 1312173          | 12/29/13 | 23:59 | Abbott St & Harris Rd (mp1.4)      | 2640' South | Unsafe Speed<br>Wrong Side of | Rear-End             | Other Motor Vehicle         | Severe Injury         | North               | Proceeding Straight Crossed Into Opposing | North               |                        |
| 1405109          | 5/20/14  | 10:30 | Abbott St & Hwy 101 (mp0.07)       | 350' North  | Road<br>Unsafe Lane           | Sideswipe            | Other Motor Vehicle         | Property Damage Only  | North               | Lane - Unplanned                          | South               | Proceeding Straight    |
| 1405169          | 5/28/14  | 10:05 | Abbott St & Firestone Dwy (mp0.35) | 0' In Int.  | Change                        | Sideswipe            | Other Motor Vehicle         | Property Damage Only  | North               | Making Left Turn                          | North               | Proceeding Straight    |

# Monterey County Resource Management Agency - Public Works Collision Summary Report Road: Alisal Road Limits: Salinas City Limit to Old Stage Road Segment Length: 4.61 miles Date Range: 1/1/2010 - 12/31/2014

Total Number of Collisions: 72

| Report<br>Number | Date     | Time  | Location                          | Dist. Dir.  |                             | oe of<br>Ilision | Motor Vehicle Involved<br>With | Severity of Collision | Dir. Of<br>Travel 1 | Movement Prec. Coll 1                     | Dir. Of<br>Travel 2 | Movement Prec. Coll. 2 |
|------------------|----------|-------|-----------------------------------|-------------|-----------------------------|------------------|--------------------------------|-----------------------|---------------------|-------------------------------------------|---------------------|------------------------|
| 1001118          | 1/22/10  | 16:15 | Alisal Rd & Hartnell Rd (mp2.29)  | 4' North    | Unsafe Speed Hit            | Object           | Fixed Object                   | Property Damage Only  | South               | Proceeding Straight                       |                     |                        |
| 1001126          | 1/23/10  | 18:50 | Alisal Rd & Hartnell Rd (mp2.31)  | 75' South   | Unsafe Speed Ove            | erturned         | Fixed Object                   | Property Damage Only  | South               | Proceeding Straight                       |                     |                        |
| 1002124          | 2/23/10  | 22:15 | Alisal Rd & Hartnell Rd (mp2.1)   | 1056' North | Unsafe Speed Ove            | erturned         | Non-Collision                  | Complaint of Pain     | North               | Ran Off Road                              |                     |                        |
| 1004007          | 4/2/10   | 22:18 | Alisal Rd & Fuji Ln (mp3.13)      | 276' South  |                             | Object           | Fixed Object                   | Severe Injury         | South               | Ran Off Road                              |                     |                        |
| 1005010          | 5/2/10   | 2:45  | Alisal Rd & Sconeburg Pl          | 339' East   | Improper<br>Turning Sid     | eswipe           | Parked Motor Vehicle           | Property Damage Only  | East                | Crossed Into Opposing<br>Lane - Unplanned | West                | Parked                 |
| 1006062          | 6/10/10  | 14:05 | Alisal Rd & Hartnell Rd (mp2.3)   | 0' In Int.  | Unsafe Speed Rea            | ar-End           | Other Motor Vehicle            | Property Damage Only  | North               | Making Left Turn                          | North               | Proceeding Straight    |
| 1008086          | 8/1/10   | 20:30 | Alisal Rd & Sconeburg Pl          | 0' In Int.  | Improper<br>Turning Ove     | erturned         | Non-Collision                  | Other Visible Injury  | South               | Ran Off Road                              |                     |                        |
| 1008171          | 8/19/10  | 17:48 | Alisal Rd & Old Stage Rd (mp4.28) | 1056' West  | Unsafe Speed Bro            | adside           | Other Motor Vehicle            | Complaint of Pain     | East                | Proceeding Straight                       | West                | Proceeding Straight    |
| 1008257          | 8/29/10  | 21:32 | Alisal Rd & Old Stage Rd (mp4.08) | 2112' North |                             | adside           | Other Motor Vehicle            | Other Visible Injury  | East                | Entering Traffic                          | South               | Proceeding Straight    |
| 1009142          | 9/19/10  | 11:08 | Alisal Rd & Fuji Ln (mp3.09)      | 20' South   |                             | adside           | Other Motor Vehicle            | Property Damage Only  | South               | Making U Turn                             | South               | Proceeding Straight    |
| 1010009          | 10/2/10  | 16:05 | Alisal Rd & Old Stage Rd (mp4.43) | 275' North  |                             | Object           | Fixed Object                   | Complaint of Pain     | North               | Ran Off Road                              |                     |                        |
| 1010070          | 10/11/10 | 16:40 | Alisal Rd & Fuji Ln (mp3.78)      | 3695' South | Improper<br>Turning Ove     | erturned         | Non-Collision                  | Other Visible Injury  | North               | Other Unsafe Turning                      |                     |                        |
| 1103120          | 3/21/11  | 8:55  | Alisal Rd & Hartnell Rd (mp2.21)  | 500' North  | Unsafe Speed Rea            | ar-End           | Other Motor Vehicle            | Property Damage Only  | South               | Proceeding Straight                       | South               | Slowing/Stopping       |
| 1104016          | 4/3/11   | 20:59 | Alisal Rd & Hartnell Rd (mp2.34)  | 200' South  |                             | Object           | Fixed Object                   | Property Damage Only  | South               | Ran Off Road                              |                     |                        |
| 1104039          | 4/7/11   | 14:25 | Alisal Rd & Hartnell Rd (mp2.3)   | 0' In Int.  | Auto R/W<br>Violation Bro   | adside           | Other Motor Vehicle            | Complaint of Pain     | East                | Making Left Turn                          | South               | Proceeding Straight    |
| 1104060          | 4/9/11   | 22:19 | Zabala Rd & Alisal Rd             | 0' In Int.  | Unsafe Speed Hit            | Object           | Fixed Object                   | Property Damage Only  | West                | Proceeding Straight                       |                     |                        |
| 1105042          | 5/6/11   | 15:25 | Alisal Rd & Old Stage Rd (mp4.45) | 150' West   |                             | ar-End           | Other Motor Vehicle            | Property Damage Only  | West                | Crossed Into Opposing<br>Lane - Unplanned | West                | Making Left Turn       |
| 1106147          | 6/20/11  | 13:40 | Alisal Rd & Hartnell Rd (mp2.11)  | 977' North  |                             | ad-On            | Other Motor Vehicle            | Severe Injury         | North               | Crossed Into Opposing Lane - Unplanned    | South               | Proceeding Straight    |
| 1107233          | 7/27/11  | 5:50  | Alisal Rd & Zabala Rd (mp3)       | 1583' South |                             | ad-On            | Other Motor Vehicle            | Other Visible Injury  | South               | Crossed Into Opposing<br>Lane - Unplanned | North               | Proceeding Straight    |
| 1108085          | 8/11/11  | 6:36  | Alisal Rd & Old Stage Rd (mp4.48) | 0' In Int.  |                             | ar-End           | Other Motor Vehicle            | Severe Injury         | South               | Passing Other Vehicle                     | South               | Making Left Turn       |
| 1108208          | 8/25/11  | 3:55  | Alisal Rd & Zabala Rd (mp2.8)     | 528' South  | Driving Under Influence Hea | ad-On            | Other Motor Vehicle            | Other Visible Injury  | South               | Crossed Into Opposing<br>Lane - Unplanned | North               | Proceeding Straight    |
| 1108209          | 8/25/11  | 3:56  | Alisal Rd & Zabala Rd (mp2.8)     | 528' South  | Unsafe Speed Rea            | ar-End           | Other Motor Vehicle            | Property Damage Only  | North               | Proceeding Straight                       | North               | Stopped In Road        |
| 1108269          | 8/31/11  | 18:00 | Alisal Rd & Old Stage Rd (mp3.98) | 2640' North | Improper<br>Passing Sid     | eswipe           | Other Motor Vehicle            | Property Damage Only  | North               | Passing Other Vehicle                     | North               | Making Left Turn       |
| 1109090          | 9/8/11   | 6:30  | Alisal Rd & Fuji Ln (mp3)         | 30' South   | Unsafe Speed Rea            | ar-End           | Other Motor Vehicle            | Property Damage Only  | North               | Proceeding Straight                       | North               | Slowing/Stopping       |
| 1110072          | 10/7/11  | 16:30 | Alisal Rd & Hartnell Rd (mp1.8)   | 2640' North |                             | ar-End           | Bicycle                        | Other Visible Injury  | South               | Making Left Turn                          | South               | Proceeding Straight    |
| 1201012          | 1/3/12   | 16:05 | Alisal Rd & Hartnell Rd (mp2.5)   | 1056' South | Improper<br>Turning Hit     | Object           | Fixed Object                   | Property Damage Only  | North               | Ran Off Road                              |                     |                        |
| 1202101          | 2/18/12  | 6:40  | Alisal Rd & Fuji Ln (mp3.08)      | 20' South   | Unsafe Speed Rea            | ar-End           | Other Motor Vehicle            | Complaint of Pain     | North               | Proceeding Straight                       | North               | Stopped In Road        |
| 1205126          | 5/17/12  | 18:40 | Alisal Rd & Hartnell Rd (mp2.1)   | 1056' North |                             | Object           | Fixed Object                   | Complaint of Pain     | North               | Ran Off Road                              |                     |                        |
| 1207022          | 7/4/12   | 16:15 | Alisal Rd & Sconeburg PI (mp0.2)  | 1056' South | Wrong Side of Road Sid      | eswipe           | Other Motor Vehicle            | Complaint of Pain     | South               | Passing Other Vehicle                     | South               | Making Left Turn       |
| 1207083          | 7/12/12  | 16:35 | Alisal Rd & Zabala Rd (mp2.9)     | 1056' South | Unsafe Speed Rea            | ar-End           | Other Motor Vehicle            | Complaint of Pain     | North               | Proceeding Straight                       | North               | Slowing/Stopping       |