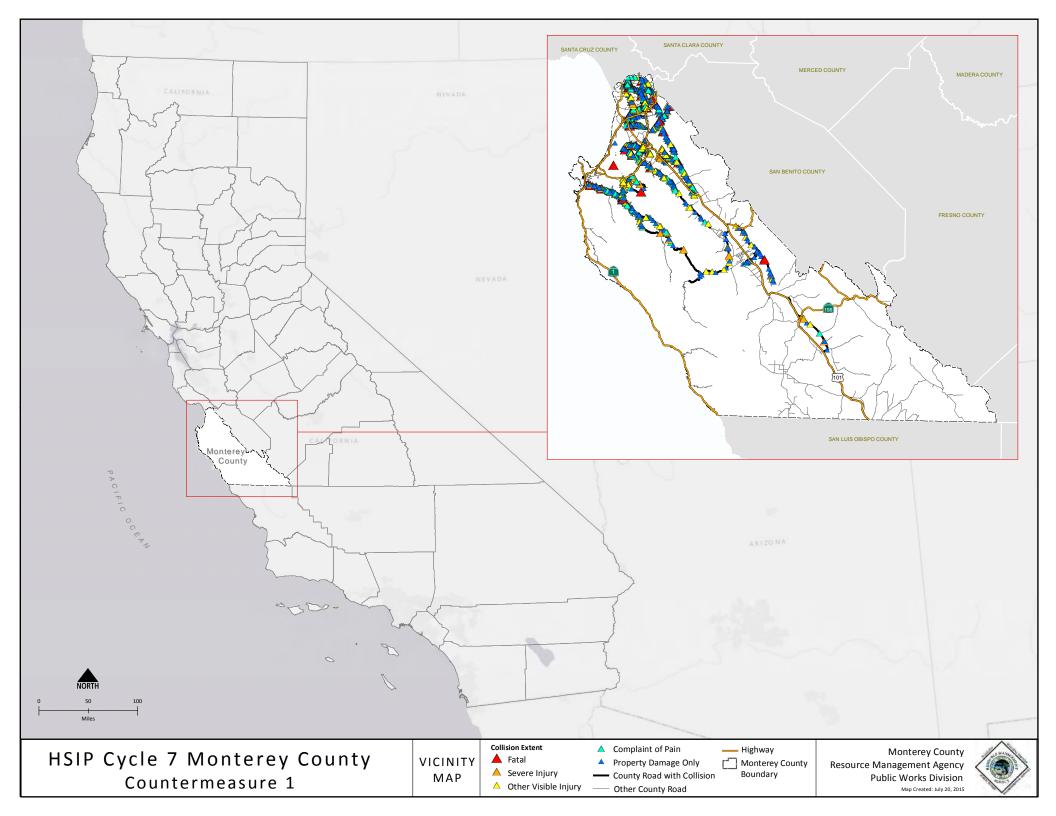

## Attachment 2 Vicinity Map

1. Vicinity map /Location map

Engineer's Initials: M

a. The project limits must be clearly depicted in relationship to the overall agency boundary

2. **Project layout-plan** showing existing and proposed conditions must: