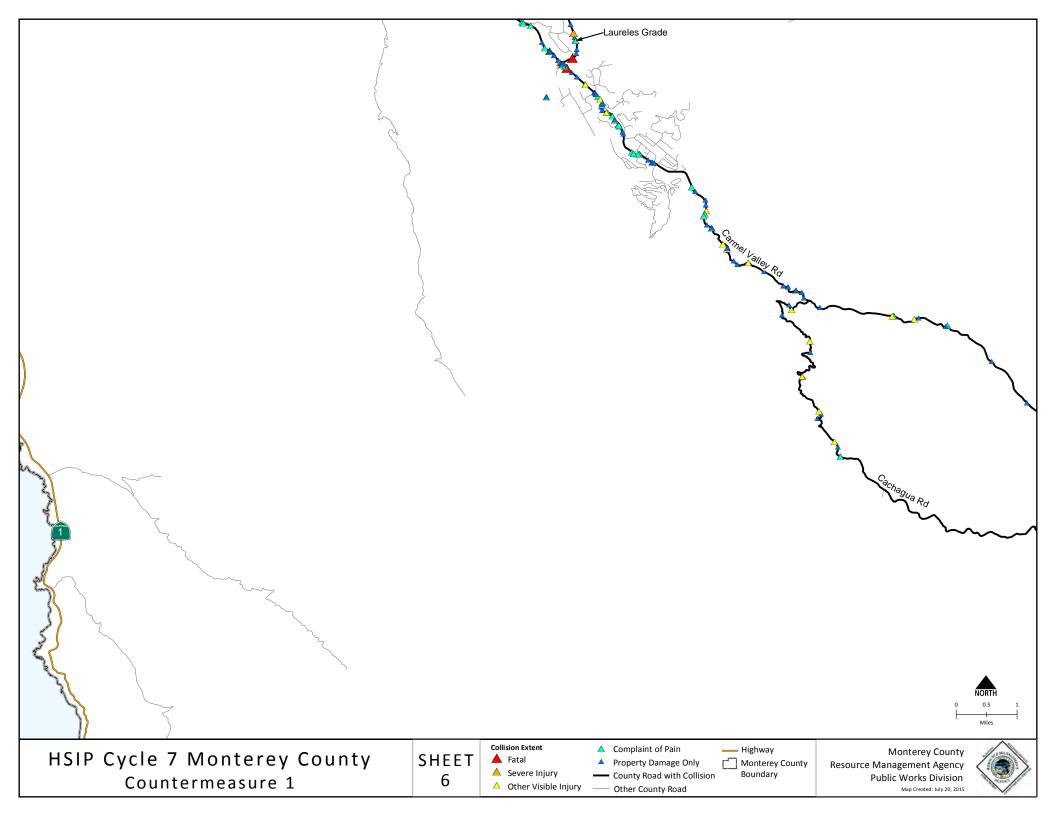

## Attachment 3 Project Map



# Attachment 4 Pictures

#### ABBOTT STREET





#### ALISAL ROAD





#### BLACKIE ROAD





06/30/15

#### BLANCO ROAD





#### CACHAGUA ROAD



#### CARMEL VALLEY ROAD





#### CASTROVILLE BOULEVARD





#### CATTLEMEN ROAD





#### CORRAL DE TIERRA ROAD





#### CRAZY HORSE CANYON RD





#### DAVIS RD





#### ECHO VALLEY RD





#### ELKHORN ROAD





#### ESPINOSA ROAD





#### HALL ROAD





#### LAS LOMAS DRIVE





#### LAURELES GRADE ROAD





#### MAHER ROAD





# METZ ROAD





#### OLD STAGE ROAD





#### RESERVATION ROAD





# RIVER ROAD





# SALINAS ROAD





# SAN BENANCIO ROAD





# SAN JUAN GRADE ROAD





#### SAN JUAN ROAD





# SAN MIGUEL CANYON ROAD





#### WERNER ROAD





# Attachment 5 Collision Diagrams

















































# Attachment 6 Collision List



#### Monterey County Resource Management Agency - Public Works Collision Summary Report

Road: Abbott Street Limits: US 101 to Salinas City Limit Segment Length: 1.64 miles Date Range: 1/1/2010 - 12/31/2014

Total Number of Collisions: 15

| Report<br>Number | Date     | Time  | Location                           | Dist. Dir.  | PCF                           | Type of<br>Collision | Motor Vehicle Involved With | Severity of Collision | Dir. Of<br>Travel 1 | Movement Prec. Coll 1                     | Dir. Of<br>Travel 2 | Movement Prec. Coll. 2 |
|------------------|----------|-------|------------------------------------|-------------|-------------------------------|----------------------|-----------------------------|---