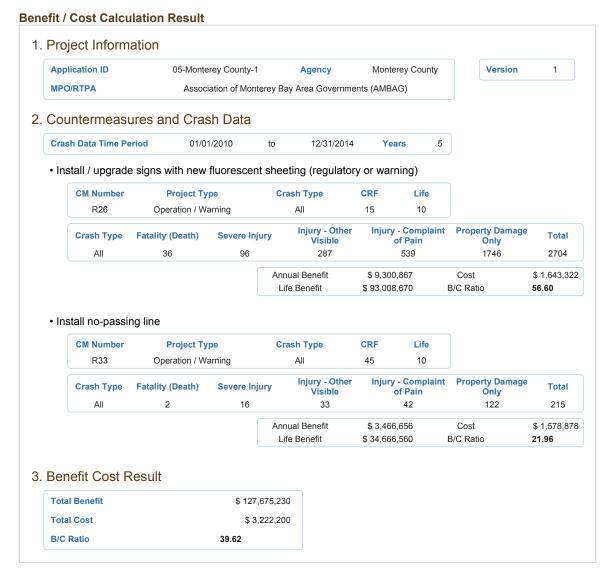

#### V. Countermeasures, Crash Data and Benefit/Cost Ratio

(This ID is generated by this form.

In the process of completing this application, the Local Agency is required to utilize the Benefit/Cost Ratio Calculation Tool that is included in the Safe Transportation research and Education Center (SafeTREC) Transportation Injury Mapping System (TIMS) web site. This web site can be assessed at <a href="http://tims.berkeley.edu/">http://tims.berkeley.edu/</a>

The final output summary page from TIMS must be included as part of the official application (both electronically and hard copy). The hard copy page must be included in the application as one of the attachments.

In order to facilitate the electronic collection and tracking of this data, Caltrans is requiring agencies to manually enter some of the key "input data" and "output data" used in their final TIMS B/C Ratio. NOTE: If any of the values inputted on this sheet do not match the values from the TIMS B/C Ratio Output Summary sheet, THE APPLICATION WILL BE REJECTED. Be careful and confirm the numbers!

| TIM  | TIMS Application ID: 05-Monterey County-1 (This ID is generated by this form. TIMS Application ID must match this ID.) |                                |                   |                         |               |                     |                    |        |
|------|------------------------------------------------------------------------------------------------------------------------|--------------------------------|-------------------|-------------------------|---------------|---------------------|--------------------|--------|
| Ver  | sion (from TIMS) : 1                                                                                                   | Crash Data Perio               | od: from          | 1/1/2010                | to            | 12/31/2014          |                    |        |
| Tota | l Project Cost: \$3,087,800                                                                                            | (This must match the total pro | oject cost in Sec | ction III.) Error: this | total project | t cost does not mat | ch that in Section | n III. |
|      |                                                                                                                        | Counterr                       | measure l         | nformation              |               |                     |                    |        |
| Nun  | nber of countermeasures util                                                                                           | ized: 2                        |                   |                         |               |                     |                    |        |
|      |                                                                                                                        | Countermeasi                   | ure               |                         |               |                     |                    |        |
| #1:  | R26: Install/Upgrade signs w                                                                                           | vith new fluorescent shee      | ting (regulat     | ory or warning)         |               |                     | CRF:               | 56.6   |
| #2:  | R33: Install no-passing line                                                                                           |                                |                   |                         |               |                     | CRF:               | 21.96  |
| #3:  |                                                                                                                        |                                |                   |                         |               |                     | CRF:               |        |
|      |                                                                                                                        |                                |                   |                         |               | Com                 | nbined CRF:        | 78.56  |
|      |                                                                                                                        |                                |                   |                         |               |                     |                    |        |
|      |                                                                                                                        | B/C F                          | Ratio Calc        | ulation                 |               |                     |                    |        |
|      | E                                                                                                                      | Expected Benefit (Life)        | Expected          | Cost                    | Resu          | lting B/C           |                    |        |
|      | Countermeasure #1                                                                                                      | \$93,008,670                   | \$1,643,32        | 22                      | 56.60         | 0                   |                    |        |
|      | Countermeasure #2                                                                                                      | \$34,666,560                   | \$1,578,87        | 78                      | 21.96         | 5                   |                    |        |
|      | Countermeasure #3                                                                                                      |                                |                   |                         | 0.00          |                     |                    |        |
|      | Project's Total (Overall)                                                                                              | \$127,675,230                  | \$3,222,2         | 200                     | 39.6          | 2                   | _                  |        |