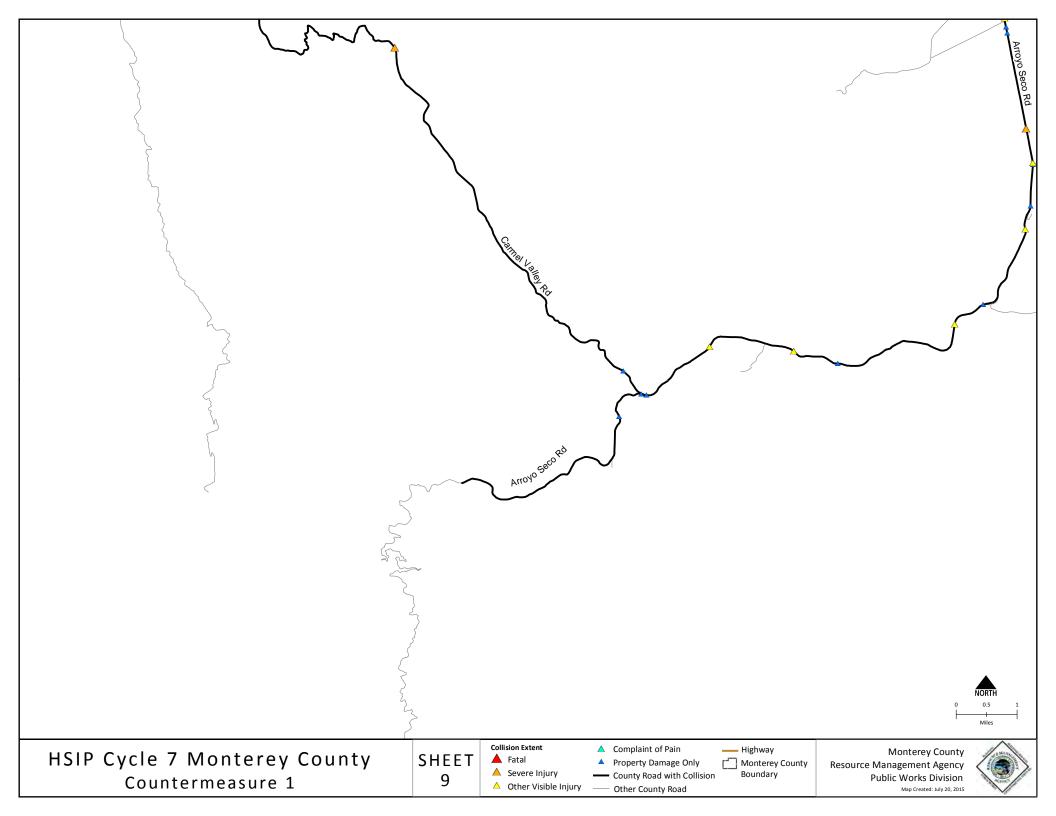

tachment 3 Project Map



# Attachment 4 Pictures

#### ABBOTT STREET





#### ALISAL ROAD





#### BLACKIE ROAD





06/30/15

#### BLANCO ROAD





#### CACHAGUA ROAD



#### CARMEL VALLEY ROAD





#### CASTROVILLE BOULEVARD





#### CATTLEMEN ROAD





#### CORRAL DE TIERRA ROAD





#### CRAZY HORSE CANYON RD





#### DAVIS RD





#### ECHO VALLEY RD





#### ELKHORN ROAD





#### ESPINOSA ROAD





#### HALL ROAD





#### LAS LOMAS DRIVE





#### LAURELES GRADE ROAD





#### MAHER ROAD





# METZ ROAD





#### OLD STAGE ROAD





#### RESERVATION ROAD





# RIVER ROAD





# SALINAS ROAD





# SAN BENANCIO ROAD





# SAN JUAN GRADE ROAD





#### SAN JUAN ROAD





# SAN MIGUEL CANYON ROAD





#### WERNER ROAD





# Attachment 5 Collision Diagrams

















































# Attachment 6 Collision List



#### Monterey County Resource Management Agency - Public Works Collision Summary Report

Road: Abbott Street Limits: US 101 to Salinas City Limit Segment Length: 1.64 miles Date Range: 1/1/2010 - 12/31/2014

Total Number of Collisions: 15

| Report<br>Number | Date     | Time  | Location                           | Dist. Dir.  | PCF                           | Type of<br>Collision | Motor Vehicle Involved With | Severity of Collision | Dir. Of<br>Travel 1 | Movement Prec. Coll 1                     | Dir. Of<br>Travel 2 | Movement Prec. Coll. 2 |
|------------------|----------|-------|------------------------------------|-------------|-------------------------------|----------------------|-----------------------------|---------