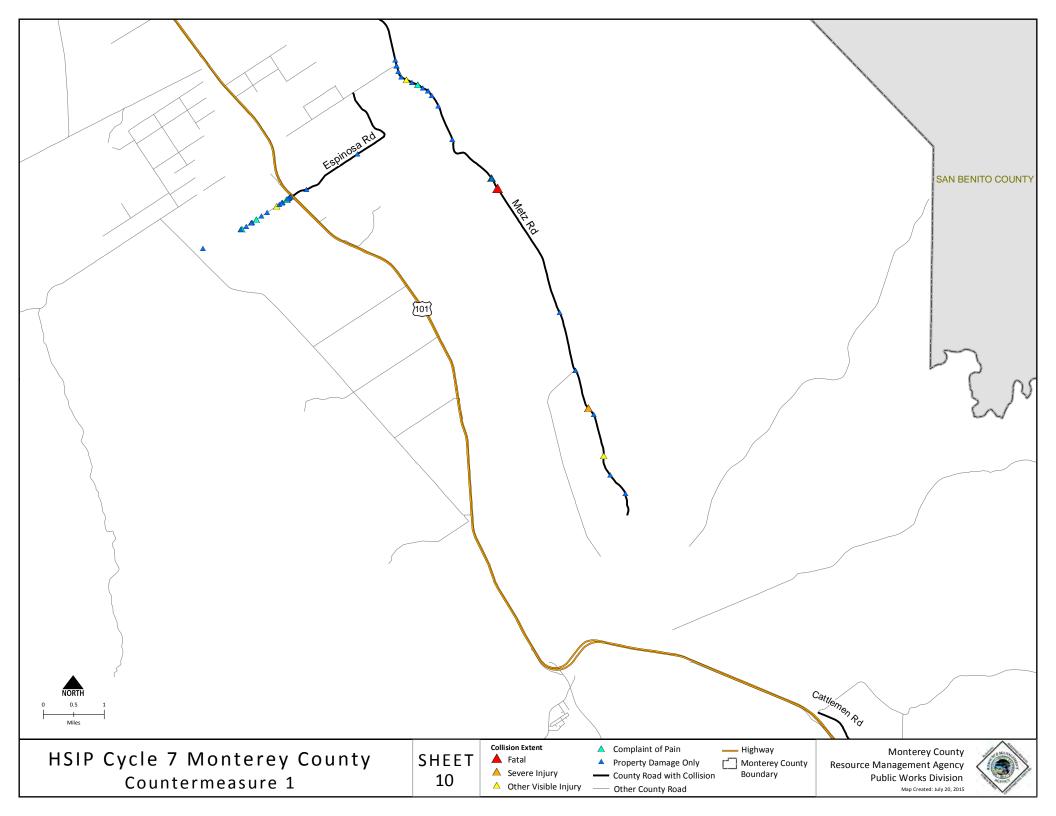

chment 3 Project Map



# Attachment 4 Pictures

#### ABBOTT STREET





#### ALISAL ROAD





#### BLACKIE ROAD





06/30/15

#### BLANCO ROAD





#### CACHAGUA ROAD



#### CARMEL VALLEY ROAD





#### CASTROVILLE BOULEVARD





#### CATTLEMEN ROAD





#### CORRAL DE TIERRA ROAD





#### CRAZY HORSE CANYON RD





#### DAVIS RD





#### ECHO VALLEY RD





#### ELKHORN ROAD





#### ESPINOSA ROAD





#### HALL ROAD





#### LAS LOMAS DRIVE





#### LAURELES GRADE ROAD





#### MAHER ROAD





# METZ ROAD





#### OLD STAGE ROAD





#### RESERVATION ROAD





# RIVER ROAD





# SALINAS ROAD





# SAN BENANCIO ROAD





# SAN JUAN GRADE ROAD





#### SAN JUAN ROAD





# SAN MIGUEL CANYON ROAD





#### WERNER ROAD





# Attachment 5 Collision Diagrams

















































# Attachment 6 Collision List



#### Monterey County Resource Management Agency - Public Works Collision Summary Report

Road: Abbott Street Limits: US 101 to Salinas City Limit Segment Length: 1.64 miles Date Range: 1/1/2010 - 12/31/2014

Total Number of Collisions: 15

| Report<br>Number | Date     | Time  | Location                           | Dist. Dir.  | PCF                           | Type of<br>Collision | Motor Vehicle Involved With | Severity of Collision | Dir. Of<br>Travel 1 | Movement Prec. Coll 1                     | Dir. Of<br>Travel 2 | Movement Prec. Coll. 2 |
|------------------|----------|-------|------------------------------------|-------------|-------------------------------|----------------------|-----------------------------|-----------