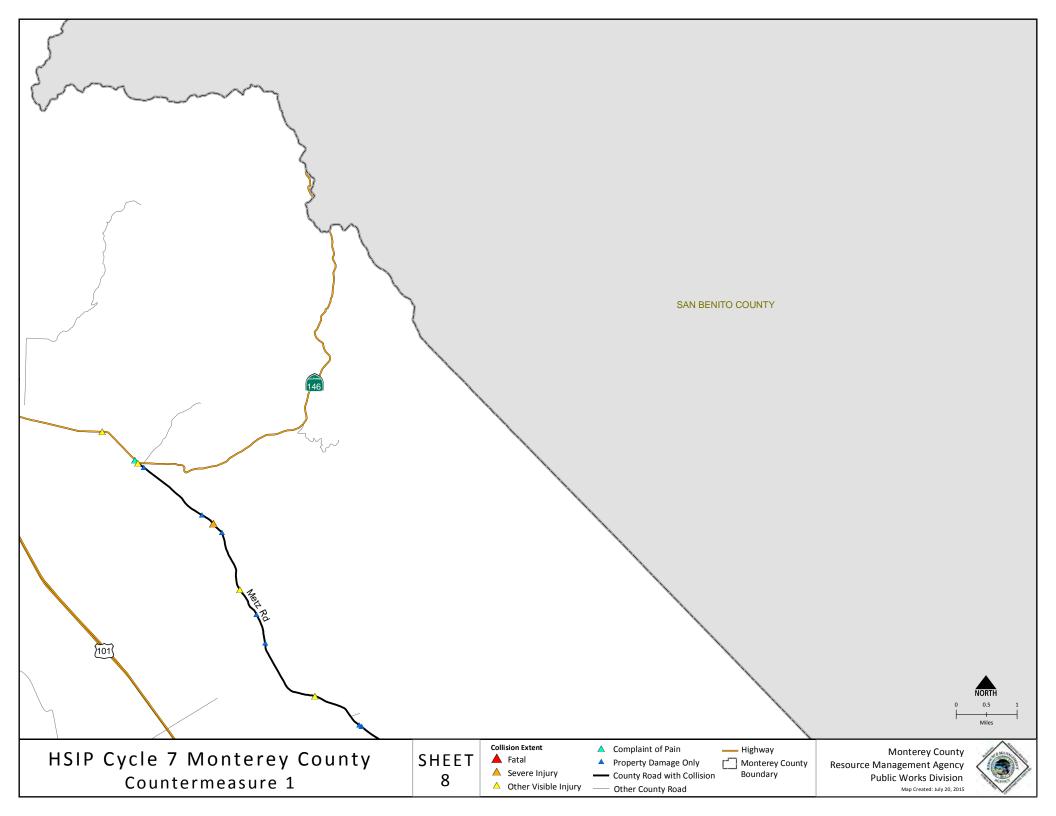

Attachment 3 Project Map



# Attachment 4 Pictures

#### ABBOTT STREET





#### ALISAL ROAD





#### BLACKIE ROAD





06/30/15

#### BLANCO ROAD





#### CACHAGUA ROAD



#### CARMEL VALLEY ROAD





#### CASTROVILLE BOULEVARD





#### CATTLEMEN ROAD





#### CORRAL DE TIERRA ROAD





#### CRAZY HORSE CANYON RD





#### DAVIS RD





#### ECHO VALLEY RD





#### ELKHORN ROAD





#### ESPINOSA ROAD





#### HALL ROAD





#### LAS LOMAS DRIVE





#### LAURELES GRADE ROAD





#### MAHER ROAD





# METZ ROAD





#### OLD STAGE ROAD





#### RESERVATION ROAD





# RIVER ROAD





# SALINAS ROAD





# SAN BENANCIO ROAD





# SAN JUAN GRADE ROAD





#### SAN JUAN ROAD





# SAN MIGUEL CANYON ROAD





#### WERNER ROAD





# Attachment 5 Collision Diagrams

















































# Attachment 6 Collision List



#### Monterey County Resource Management Agency - Public Works Collision Summary Report

Road: Abbott Street Limits: US 101 to Salinas City Limit Segment Length: 1.64 miles Date Range: 1/1/2010 - 12/31/2014

Total Number of Collisions: 15

| Report<br>Number | Date     | Time  | Location                           | Dist. Dir.  | PCF                           | Type of<br>Collision | Motor Vehicle Involved With | Severity of Collision | Dir. Of<br>Travel 1 | Movement Prec. Coll 1                     | Dir. Of<br>Travel 2 | Movement Prec. Coll. 2 |
|------------------|----------|-------|------------------------------------|-------------|-------------------------------|----------------------|-----------------------------|-------