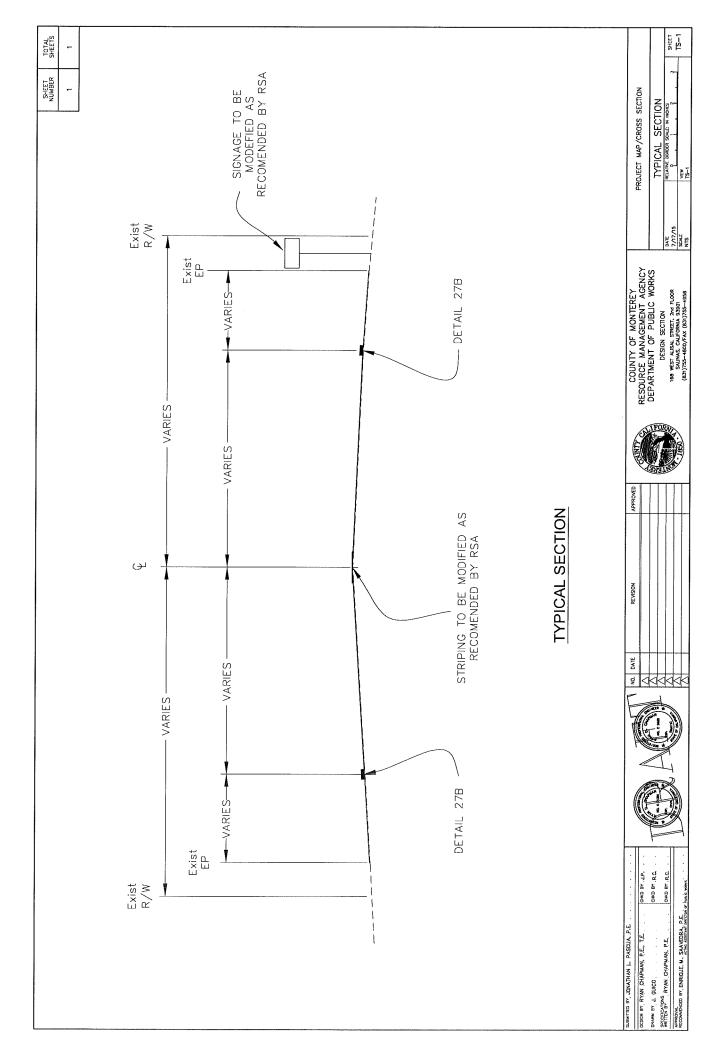

Engineer's Initials:

- a. Be to a scale which allows the visual verification of the overall project limits and the "construction" limits of each safety countermeasure included in the application's B/C ratio
- b. Show the <u>full</u> scope of the proposed project, including any non-safety construction items
- c. Show the "Influence Area" for each safety countermeasure (CM) included in the application's B/C ratio
- d. Show all changes to existing lane and shoulder widths. Label the proposed widths
- e. Show limits of all roadway excavation/demolition
- f. Show agency's right of way (ROW) lines. (Also show Caltrans', Railroad, and all other government agencies)
- 3. **Project cross-section** showing existing and proposed conditions. **Engineer's Initials:** (Only required for projects with roadway excavation, cut/fill slopes, and changes to lane widths)

a. Show and dimension: changes, ROW lines, safety countermeasures, etc.

4. **Countermeasure Selection** (used throughout the application):

Engineer's Initials: /

 The CMs used are appropriate and reasonable based specifically on the guidance in the HSIP call-forprojects guidelines and application instructions, including Appendix B of the Local Roadway Safety Manual.