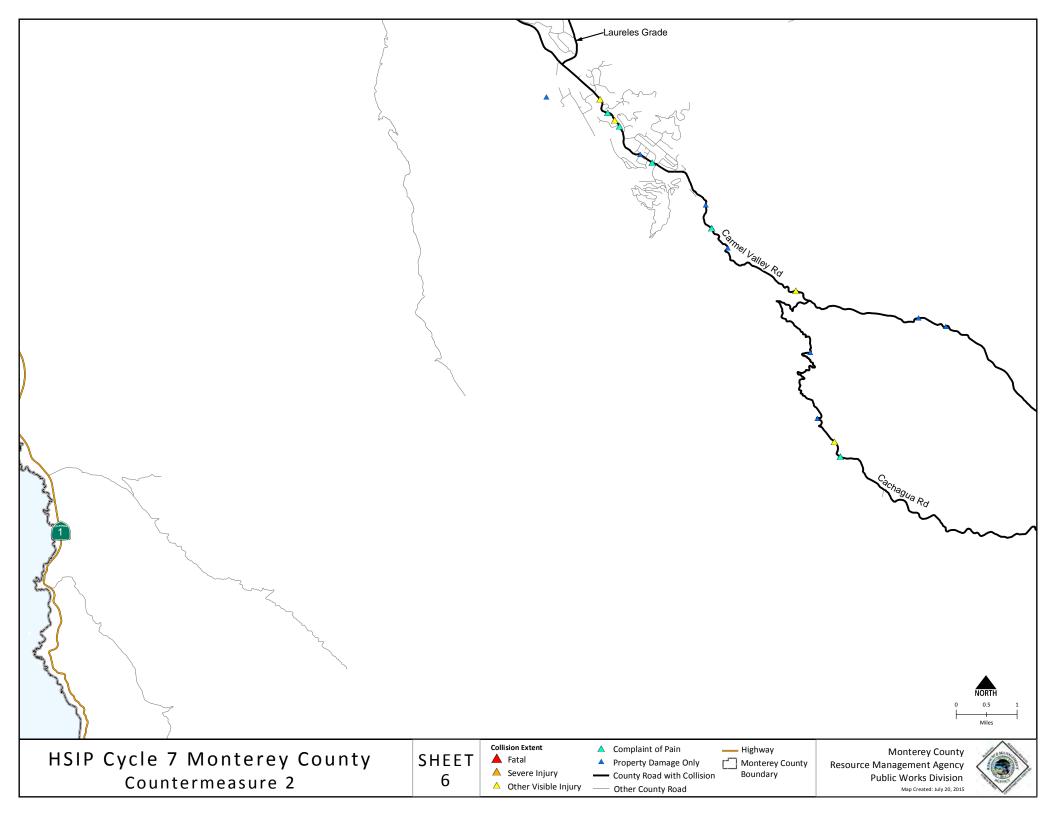

ap



# Attachment 4 Pictures

#### ABBOTT STREET





#### ALISAL ROAD





#### BLACKIE ROAD





06/30/15

#### BLANCO ROAD





#### CACHAGUA ROAD



#### CARMEL VALLEY ROAD





#### CASTROVILLE BOULEVARD





#### CATTLEMEN ROAD





#### CORRAL DE TIERRA ROAD





#### CRAZY HORSE CANYON RD





#### DAVIS RD





#### ECHO VALLEY RD





#### ELKHORN ROAD





#### ESPINOSA ROAD





#### HALL ROAD





#### LAS LOMAS DRIVE





#### LAURELES GRADE ROAD





#### MAHER ROAD





# METZ ROAD





#### OLD STAGE ROAD





#### RESERVATION ROAD





# RIVER ROAD





# SALINAS ROAD





# SAN BENANCIO ROAD





# SAN JUAN GRADE ROAD





#### SAN JUAN ROAD





# SAN MIGUEL CANYON ROAD





#### WERNER ROAD





# Attachment 5 Collision Diagrams

















































# Attachment 6 Collision List



#### Monterey County Resource Management Agency - Public Works Collision Summary Report

Road: Abbott Street Limits: US 101 to Salinas City Limit Segment Length: 1.64 miles Date Range: 1/1/2010 - 12/31/2014

Total Number of Collisions: 15

| Report<br>Number | Date     | Time  | Location                           | Dist. Dir.  | PCF                           | Type of<br>Collision | Motor Vehicle Involved With | Severity of Collision | Dir. Of<br>Travel 1 | Movement Prec. Coll 1                     | Dir. Of<br>Travel 2 | Movement Prec. Coll. 2 |
|------------------|----------|-------|------------------------------------|-------------|-------------------------------|----------------------|-----------------------------|-----------------------|-----