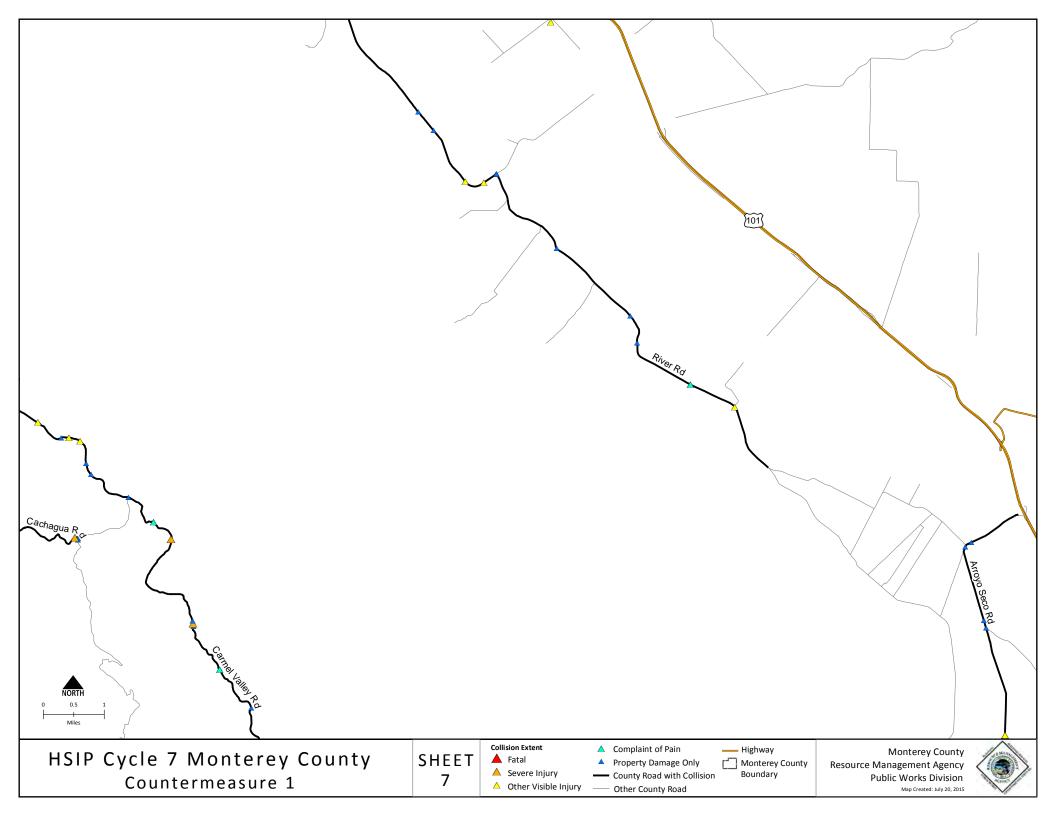

# Attachment 3 Project Map



# Attachment 4 Pictures

#### ABBOTT STREET





#### ALISAL ROAD





#### BLACKIE ROAD





06/30/15

#### BLANCO ROAD





#### CACHAGUA ROAD



#### CARMEL VALLEY ROAD





#### CASTROVILLE BOULEVARD





#### CATTLEMEN ROAD





#### CORRAL DE TIERRA ROAD





#### CRAZY HORSE CANYON RD





#### DAVIS RD





#### ECHO VALLEY RD





#### ELKHORN ROAD





#### ESPINOSA ROAD





#### HALL ROAD





#### LAS LOMAS DRIVE





#### LAURELES GRADE ROAD





#### MAHER ROAD





# METZ ROAD





#### OLD STAGE ROAD





#### RESERVATION ROAD





# RIVER ROAD





# SALINAS ROAD





# SAN BENANCIO ROAD





# SAN JUAN GRADE ROAD





#### SAN JUAN ROAD





# SAN MIGUEL CANYON ROAD





#### WERNER ROAD





# Attachment 5 Collision Diagrams

















































# Attachment 6 Collision List



#### Monterey County Resource Management Agency - Public Works Collision Summary Report

Road: Abbott Street Limits: US 101 to Salinas City Limit Segment Length: 1.64 miles Date Range: 1/1/2010 - 12/31/2014

Total Number of Collisions: 15

| Report<br>Number | Date     | Time  | Location                           | Dist. Dir.  | PCF                           | Type of<br>Collision | Motor Vehicle Involved With | Severity of Collision | Dir. Of<br>Travel 1 | Movement Prec. Coll 1                     | Dir. Of<br>Travel 2 | Movement Prec. Coll. 2 |
|------------------|----------|-------|------------------------------------|-------------|-------------------------------|----------------------|-----------------------------|-----