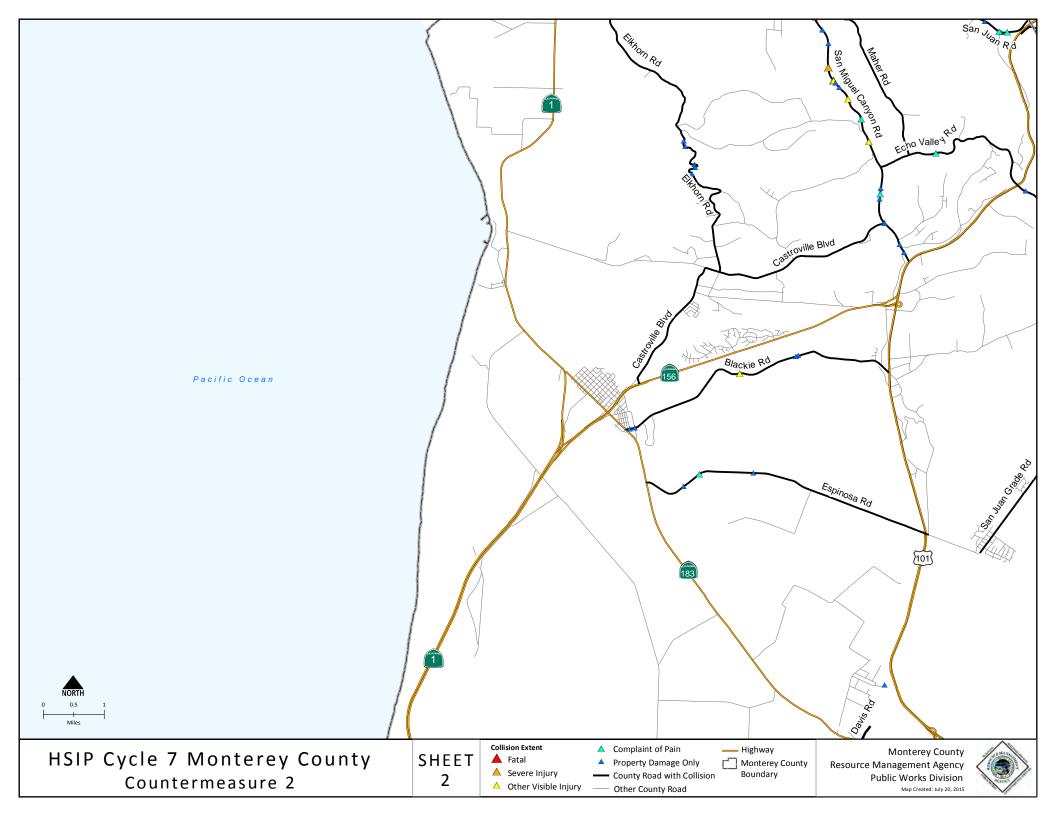

roject Map



# Attachment 4 Pictures

#### ABBOTT STREET





#### ALISAL ROAD





#### BLACKIE ROAD





06/30/15

#### BLANCO ROAD





#### CACHAGUA ROAD



#### CARMEL VALLEY ROAD





#### CASTROVILLE BOULEVARD





#### CATTLEMEN ROAD





#### CORRAL DE TIERRA ROAD





#### CRAZY HORSE CANYON RD





#### DAVIS RD





#### ECHO VALLEY RD





#### ELKHORN ROAD





#### ESPINOSA ROAD





#### HALL ROAD





#### LAS LOMAS DRIVE





#### LAURELES GRADE ROAD





#### MAHER ROAD





# METZ ROAD





#### OLD STAGE ROAD





#### RESERVATION ROAD





# RIVER ROAD





# SALINAS ROAD





# SAN BENANCIO ROAD





# SAN JUAN GRADE ROAD





#### SAN JUAN ROAD





# SAN MIGUEL CANYON ROAD





#### WERNER ROAD





# Attachment 5 Collision Diagrams

















































# Attachment 6 Collision List



#### Monterey County Resource Management Agency - Public Works Collision Summary Report

Road: Abbott Street Limits: US 101 to Salinas City Limit Segment Length: 1.64 miles Date Range: 1/1/2010 - 12/31/2014

Total Number of Collisions: 15

| Report<br>Number | Date     | Time  | Location                           | Dist. Dir.  | PCF                           | Type of<br>Collision | Motor Vehicle Involved With | Severity of Collision | Dir. Of<br>Travel 1 | Movement Prec. Coll 1                     | Dir. Of<br>Travel 2 | Movement Prec. Coll. 2 |
|------------------|----------|-------|------------------------------------|-------------|-------------------------------|----------------------|-----------------------------|---------------------