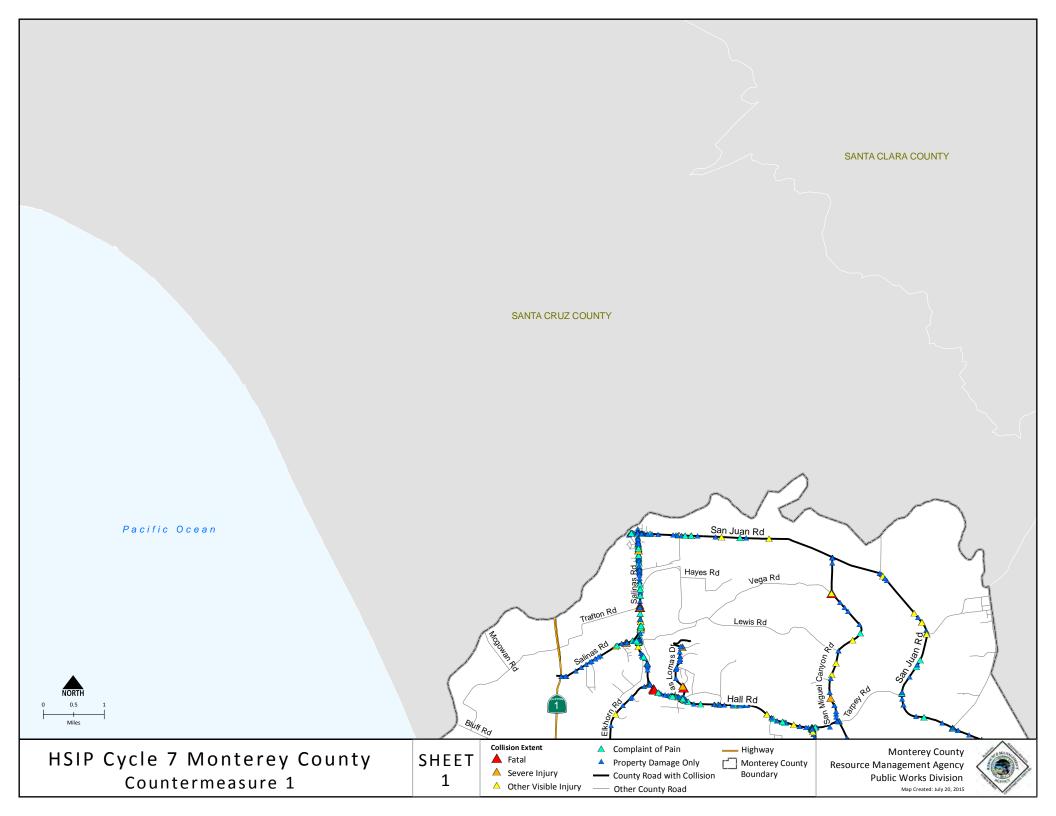

y Map





## Attachment 3 Project Map



# Attachment 4 Pictures

#### ABBOTT STREET





#### ALISAL ROAD





#### BLACKIE ROAD





06/30/15

#### BLANCO ROAD





#### CACHAGUA ROAD



#### CARMEL VALLEY ROAD





#### CASTROVILLE BOULEVARD





#### CATTLEMEN ROAD





#### CORRAL DE TIERRA ROAD





#### CRAZY HORSE CANYON RD





#### DAVIS RD





#### ECHO VALLEY RD





#### ELKHORN ROAD





#### ESPINOSA ROAD





#### HALL ROAD





#### LAS LOMAS DRIVE





#### LAURELES GRADE ROAD





#### MAHER ROAD





# METZ ROAD





#### OLD STAGE ROAD





#### RESERVATION ROAD





# RIVER ROAD





# SALINAS ROAD





# SAN BENANCIO ROAD





# SAN JUAN GRADE ROAD





#### SAN JUAN ROAD





# SAN MIGUEL CANYON ROAD





#### WERNER ROAD





# Attachment 5 Collision Diagrams

















































# Attachment 6 Collision List



#### Monterey County Resource Management Agency - Public Works Collision Summary Report

Road: Abbott Street Limits: US 101 to Salinas City Limit Segment Length: 1.64 miles Date Range: 1/1/2010 - 12/31/2014

Total Number of Collisions: 15

| Report<br>Number | Date     | Time  | Location                           | Dist. Dir.  | PCF                           | Type of<br>Collision | Motor Vehicle Involved With | Severity of Collision | Dir. Of<br>Travel 1 | Movement Prec. Coll 1                     | Dir. Of<br>Travel 2 | Movement Prec. Coll. 2 |
|------------------|----------|-------|------------------------------------|-------------|-------------------------------|----------------------|-----------------------