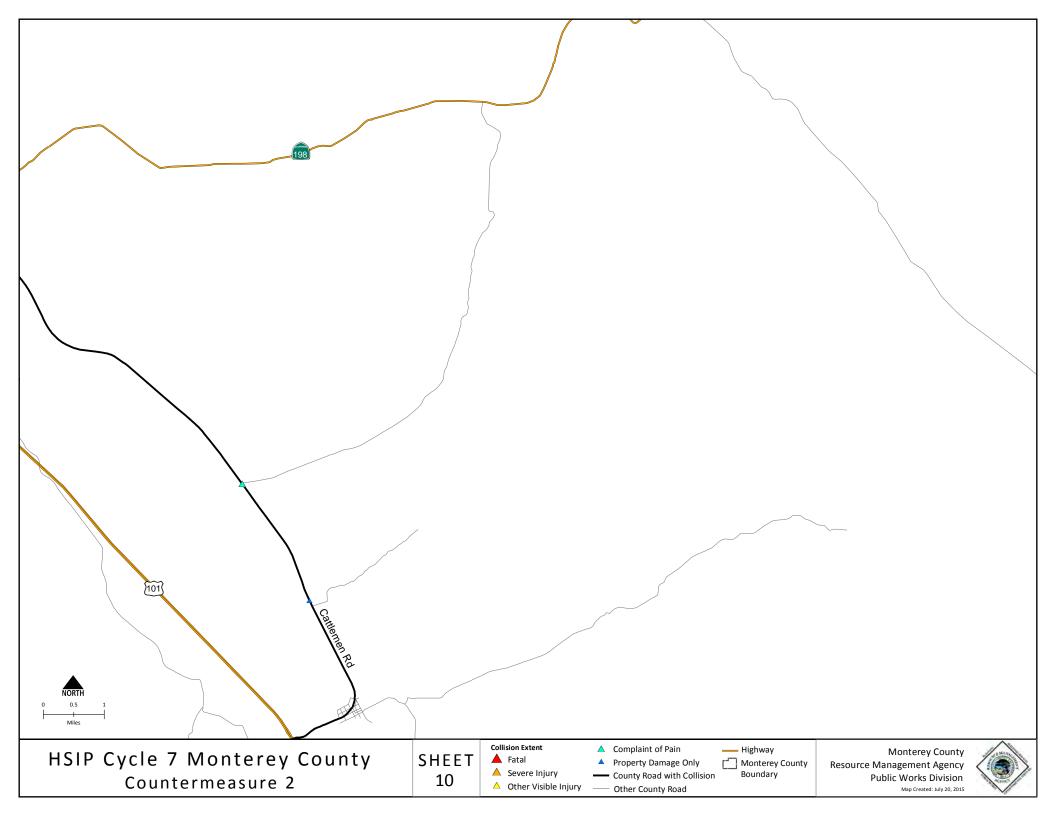

Attachment 4 Pictures

#### ABBOTT STREET





#### ALISAL ROAD





#### BLACKIE ROAD





06/30/15

#### BLANCO ROAD





#### CACHAGUA ROAD



#### CARMEL VALLEY ROAD





#### CASTROVILLE BOULEVARD





#### CATTLEMEN ROAD





#### CORRAL DE TIERRA ROAD





#### CRAZY HORSE CANYON RD





#### DAVIS RD





#### ECHO VALLEY RD





#### ELKHORN ROAD





#### ESPINOSA ROAD





#### HALL ROAD





#### LAS LOMAS DRIVE





#### LAURELES GRADE ROAD





#### MAHER ROAD





# METZ ROAD





#### OLD STAGE ROAD





#### RESERVATION ROAD





# RIVER ROAD





# SALINAS ROAD





# SAN BENANCIO ROAD





# SAN JUAN GRADE ROAD





#### SAN JUAN ROAD





# SAN MIGUEL CANYON ROAD





#### WERNER ROAD





# Attachment 5 Collision Diagrams

















































# Attachment 6 Collision List



#### Monterey County Resource Management Agency - Public Works Collision Summary Report

Road: Abbott Street Limits: US 101 to Salinas City Limit Segment Length: 1.64 miles Date Range: 1/1/2010 - 12/31/2014

Total Number of Collisions: 15

| Report<br>Number | Date     | Time  | Location                           | Dist. Dir.  | PCF                           | Type of<br>Collision | Motor Vehicle Involved With | Severity of Collision | Dir. Of<br>Travel 1 | Movement Prec. Coll 1                     | Dir. Of<br>Travel 2 | Movement Prec. Coll. 2 |
|------------------|----------|-------|------------------------------------|-------------|-------------------------------|----------------------|-----------------------------|-----------------------|-------------