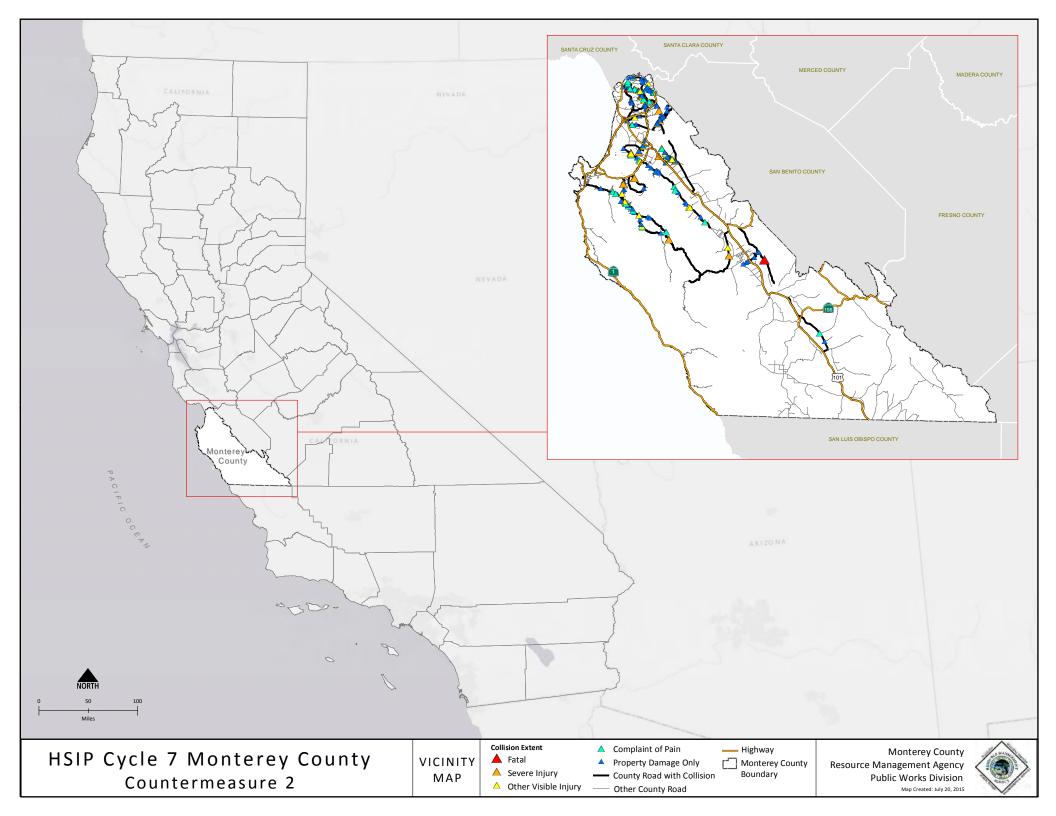

## Attachment 2 Vicinity Map

1. Vicinity map /Location map

Engineer's Initials: M

a. The project limits must be clearly depicted in relationship to the overall agency boundary

2. **Project layout-plan** showing existing and proposed conditions must: