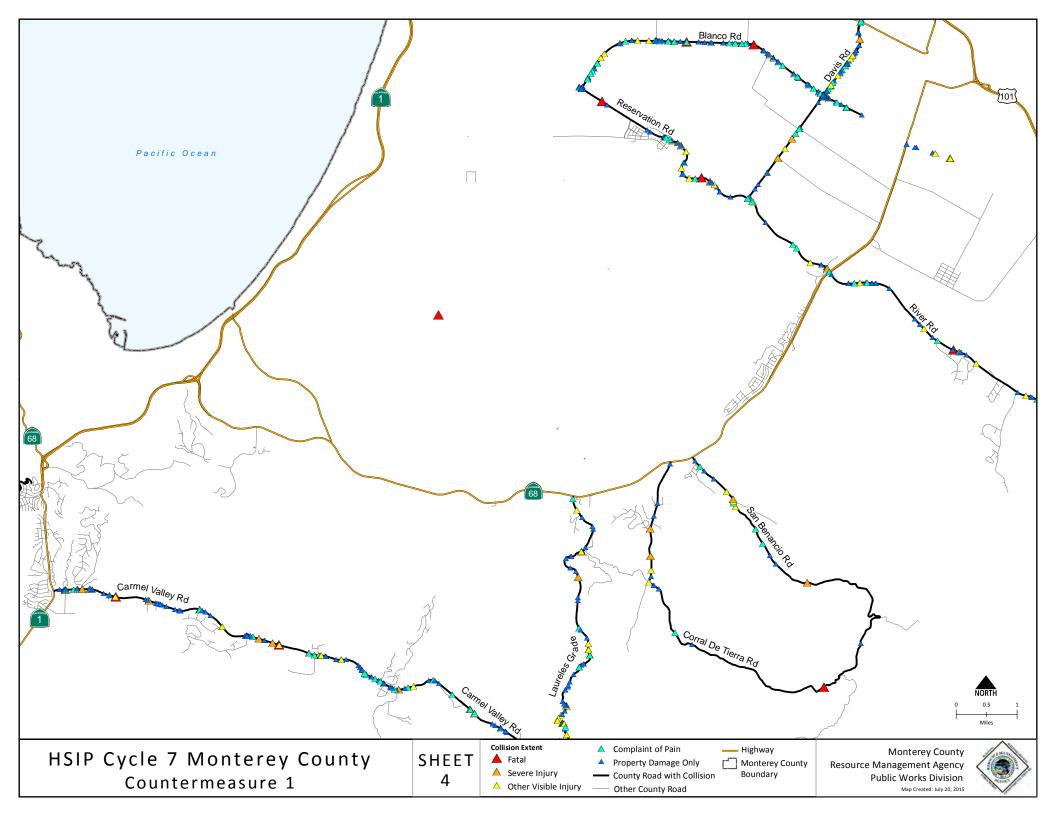

## Attachment 3 Project Map

#### BLANCO ROAD

#### DAVIS RD

#### RESERVATION ROAD

# RIVER ROAD