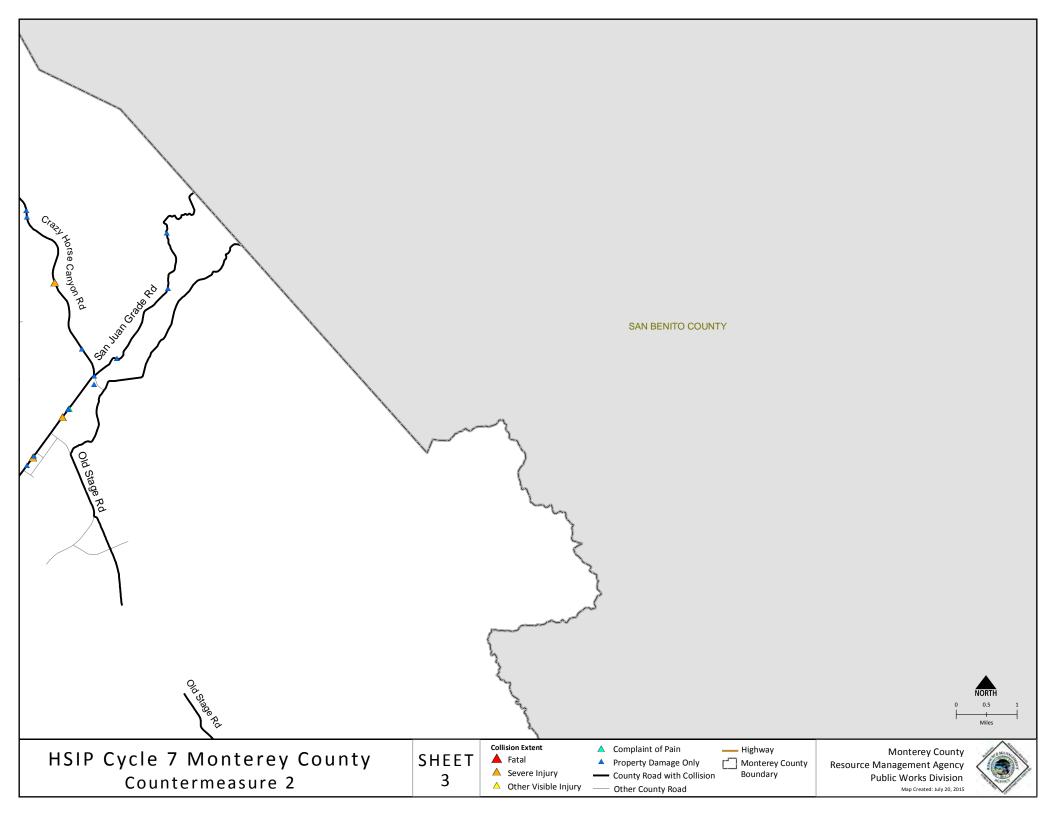

ject Map



# Attachment 4 Pictures

#### ABBOTT STREET





#### ALISAL ROAD





#### BLACKIE ROAD





06/30/15

#### BLANCO ROAD





#### CACHAGUA ROAD



#### CARMEL VALLEY ROAD





#### CASTROVILLE BOULEVARD





#### CATTLEMEN ROAD





#### CORRAL DE TIERRA ROAD





#### CRAZY HORSE CANYON RD





#### DAVIS RD





#### ECHO VALLEY RD





#### ELKHORN ROAD





#### ESPINOSA ROAD





#### HALL ROAD





#### LAS LOMAS DRIVE





#### LAURELES GRADE ROAD





#### MAHER ROAD





# METZ ROAD





#### OLD STAGE ROAD





#### RESERVATION ROAD





# RIVER ROAD





# SALINAS ROAD





# SAN BENANCIO ROAD





# SAN JUAN GRADE ROAD





#### SAN JUAN ROAD





# SAN MIGUEL CANYON ROAD





#### WERNER ROAD





# Attachment 5 Collision Diagrams

















































# Attachment 6 Collision List



#### Monterey County Resource Management Agency - Public Works Collision Summary Report

Road: Abbott Street Limits: US 101 to Salinas City Limit Segment Length: 1.64 miles Date Range: 1/1/2010 - 12/31/2014

Total Number of Collisions: 15

| Report<br>Number | Date     | Time  | Location                           | Dist. Dir.  | PCF                           | Type of<br>Collision | Motor Vehicle Involved With | Severity of Collision | Dir. Of<br>Travel 1 | Movement Prec. Coll 1                     | Dir. Of<br>Travel 2 | Movement Prec. Coll. 2 |
|------------------|----------|-------|------------------------------------|-------------|-------------------------------|----------------------|-----------------------------|-----------------------