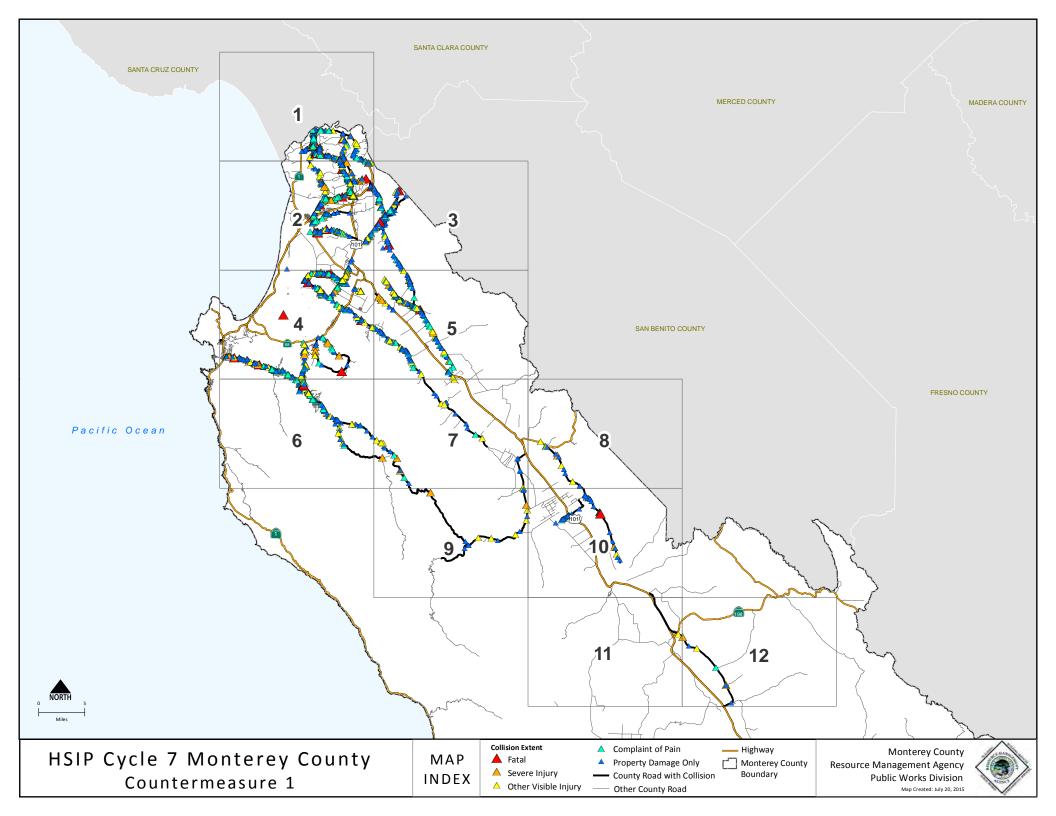

ity Map





## Attachment 3 Project Map



# Attachment 4 Pictures

#### ABBOTT STREET





#### ALISAL ROAD





#### BLACKIE ROAD





06/30/15

#### BLANCO ROAD





#### CACHAGUA ROAD



#### CARMEL VALLEY ROAD





#### CASTROVILLE BOULEVARD





#### CATTLEMEN ROAD





#### CORRAL DE TIERRA ROAD





#### CRAZY HORSE CANYON RD





#### DAVIS RD





#### ECHO VALLEY RD





#### ELKHORN ROAD





#### ESPINOSA ROAD





#### HALL ROAD





#### LAS LOMAS DRIVE





#### LAURELES GRADE ROAD





#### MAHER ROAD





# METZ ROAD





#### OLD STAGE ROAD





#### RESERVATION ROAD





# RIVER ROAD





# SALINAS ROAD





# SAN BENANCIO ROAD





# SAN JUAN GRADE ROAD





#### SAN JUAN ROAD





# SAN MIGUEL CANYON ROAD





#### WERNER ROAD





# Attachment 5 Collision Diagrams

















































# Attachment 6 Collision List



#### Monterey County Resource Management Agency - Public Works Collision Summary Report

Road: Abbott Street Limits: US 101 to Salinas City Limit Segment Length: 1.64 miles Date Range: 1/1/2010 - 12/31/2014

Total Number of Collisions: 15

| Report<br>Number | Date     | Time  | Location                           | Dist. Dir.  | PCF                           | Type of<br>Collision | Motor Vehicle Involved With | Severity of Collision | Dir. Of<br>Travel 1 | Movement Prec. Coll 1                     | Dir. Of<br>Travel 2 | Movement Prec. Coll. 2 |
|------------------|----------|-------|------------------------------------|-------------|-------------------------------|----------------------|---------------------