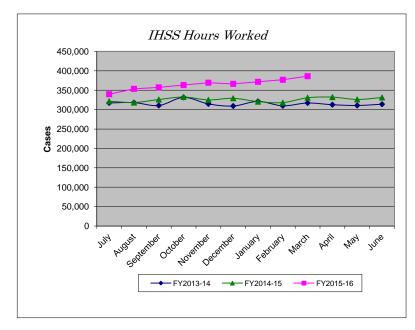

(w/o Realignment)

Page 4 of 6 Prepared 5/5/16

Hours Worked

| Month     | FY2013-14 | FY2014-15 | FY2015-16 | % Change |
|-----------|-----------|-----------|-----------|----------|
| July      | 317,316   | 321,537   | 339,728   | 5.66%    |
| August    | 318,161   | 318,261   | 353,513   | 11.08%   |
| September | 310,605   | 326,004   | 357,379   | 9.62%    |
| October   | 331,550   | 332,604   | 363,244   | 9.21%    |
| November  | 314,764   | 325,079   | 369,380   | 13.63%   |
| December  | 309,335   | 329,303   | 366,419   | 11.27%   |
| January   | 321,279   | 320,526   | 371,663   | 15.95%   |
| February  | 309,889   | 318,033   | 376,894   | 18.51%   |
| March     | 317,149   | 330,737   | 386,097   | 16.74%   |
| April     | 312,681   | 332,293   |           |          |
| May       | 310,775   | 326,289   |           |          |
| June      | 313,941   | 331,322   |           |          |
| YTD Total | 3,787,445 | 3,911,988 | 3,284,317 |          |
| YTD Avg   | 315,620   | 325,999   | 364,924   | 11.94%   |