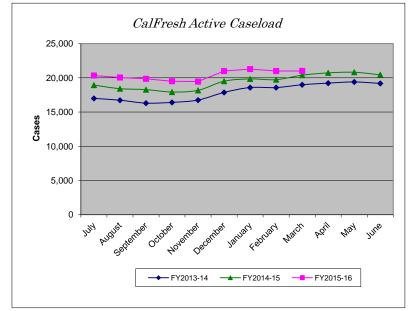

CalFresh Active Caseload

| Month     | FY2013-14 | FY2014-15 | FY2015-16 | % Change |
|-----------|-----------|-----------|-----------|----------|
| July      | 16,988    | 18,934    | 20,342    | 7.44%    |
| August    | 16,723    | 18,412    | 20,051    | 8.90%    |
| September | 16,296    | 18,273    | 19,856    | 8.66%    |
| October   | 16,405    | 17,924    | 19,511    | 8.85%    |
| November  | 16,743    | 18,169    | 19,448    | 7.04%    |
| December  | 17,860    | 19,510    | 20,992    | 7.60%    |
| January   | 18,573    | 19,841    | 21,281    | 7.26%    |
| February  | 18,572    | 19,738    | 20,999    | 6.39%    |
| March     | 18,985    | 20,394    | 21,011    | 3.03%    |
| April     | 19,222    | 20,730    |           |          |
| May       | 19,395    | 20,824    |           |          |
| June      | 19,176    | 20,454    |           |          |
| YTD Total | 214,938   | 233,203   | 183,491   |          |
| YTD Avg   | 17,912    | 19,434    | 20,388    | 4.91%    |