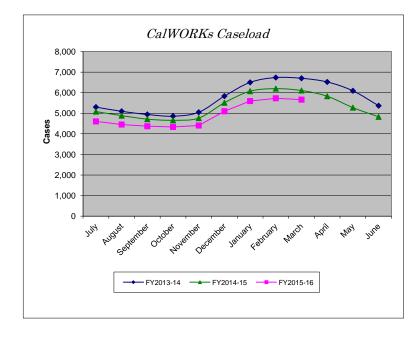

Page 1 of 6 Prepared 5/5/16

| Case |  |
|------|--|

| 0400.044  |           |           |           |          |
|-----------|-----------|-----------|-----------|----------|
| Month     | FY2013-14 | FY2014-15 | FY2015-16 | % Change |
| July      | 5,300     | 5,082     | 4,603     | -9.43%   |
| August    | 5,096     | 4,884     | 4,453     | -8.82%   |
| September | 4,943     | 4,713     | 4,369     | -7.30%   |
| October   | 4,859     | 4,657     | 4,333     | -6.96%   |
| November  | 5,049     | 4,763     | 4,405     | -7.52%   |
| December  | 5,833     | 5,511     | 5,096     | -7.53%   |
| January   | 6,501     | 6,074     | 5,593     | -7.92%   |
| February  | 6,735     | 6,198     | 5,728     | -7.58%   |
| March     | 6,699     | 6,105     | 5,662     | -7.26%   |
| April     | 6,521     | 5,829     |           |          |
| May       | 6,091     | 5,273     |           |          |
| June      | 5,367     | 4,825     |           |          |
| YTD Total | 68,994    | 63,914    | 44,242    |          |
| YTD Avg   | 5,750     | 5,326     | 4,916     | -7.71%   |
|           |           |           |           |          |