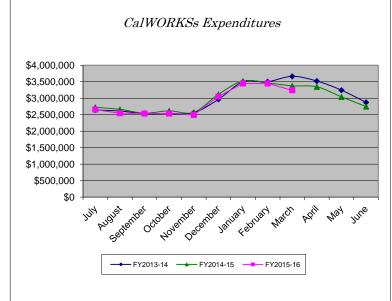

| Month     | FY2013-14    | FY2014-15    | FY2015-16    | % Change |
|-----------|--------------|--------------|--------------|----------|
| July      | \$2,638,681  | \$2,721,101  | \$2,652,721  | -2.51%   |
| August    | \$2,610,031  | \$2,659,115  | \$2,543,708  | -4.34%   |
| September | \$2,532,014  | \$2,544,428  | \$2,532,594  | -0.47%   |
| October   | \$2,536,856  | \$2,614,050  | \$2,534,519  | -3.04%   |
| November  | \$2,557,091  | \$2,566,973  | \$2,491,582  | -2.94%   |
| December  | \$2,962,867  | \$3,113,643  | \$3,047,035  | -2.14%   |
| January   | \$3,495,849  | \$3,518,998  | \$3,446,691  | -2.05%   |
| February  | \$3,498,762  | \$3,457,612  | \$3,446,949  | -0.31%   |
| March     | \$3,660,304  | \$3,372,761  | \$3,239,835  | -3.94%   |
| April     | \$3,518,014  | \$3,343,140  |              |          |
| May       | \$3,240,351  | \$3,036,747  |              |          |
| June      | \$2,871,937  | \$2,744,497  |              |          |
| YTD Total | \$36,122,757 | \$35,693,065 | \$25,935,634 |          |
| YTD Avg.  | \$3,010,230  | \$2,974,422  | \$2,881,737  | -3.12%   |