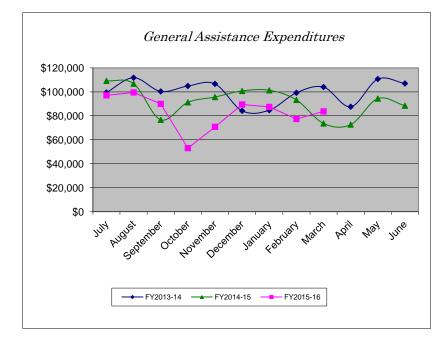

| Month     | FY2013-14   | FY2014-15   | FY2015-16 | % Change |
|-----------|-------------|-------------|-----------|----------|
| July      | \$99,433    | \$109,189   | \$97,098  | -11.07%  |
| August    | \$111,822   | \$106,825   | \$99,544  | -6.82%   |
| September | \$100,355   | \$76,716    | \$89,998  | 17.31%   |
| October   | \$104,915   | \$91,244    | \$53,070  | -41.84%  |
| November  | \$106,660   | \$95,683    | \$70,814  | -25.99%  |
| December  | \$84,187    | \$100,746   | \$89,492  | -11.17%  |
| January   | \$84,689    | \$101,302   | \$87,435  | -13.69%  |
| February  | \$99,243    | \$93,290    | \$77,350  | -17.09%  |
| March     | \$104,017   | \$73,658    | \$83,694  | 13.63%   |
| April     | \$87,589    | \$72,686    |           |          |
| May       | \$110,704   | \$94,387    |           |          |
| June      | \$106,979   | \$88,445    |           |          |
| YTD Total | \$1,200,593 | \$1,104,171 | \$748,495 |          |
| YTD Avg   | \$100,049   | \$92,014    | \$83,166  | -9.62%   |