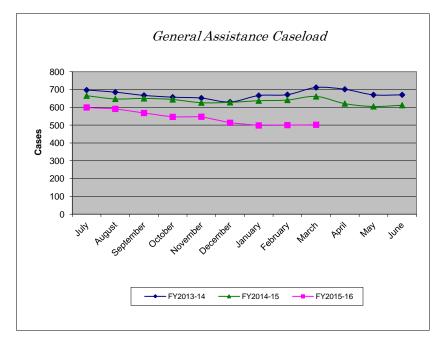

Caseload

| Month     | FY2013-14 | FY2014-15 | FY2015-16 | % Change |
|-----------|-----------|-----------|-----------|----------|
| July      | 697       | 665       | 599       | -9.92%   |
| August    | 685       | 647       | 591       | -8.66%   |
| September | 667       | 650       | 568       | -12.62%  |
| October   | 657       | 644       | 546       | -15.22%  |
| November  | 652       | 626       | 547       | -12.62%  |
| December  | 630       | 628       | 513       | -18.31%  |
| January   | 666       | 637       | 498       | -21.82%  |
| February  | 671       | 641       | 500       | -22.00%  |
| March     | 711       | 661       | 502       | -24.05%  |
| April     | 701       | 621       |           |          |
| May       | 670       | 605       |           |          |
| June      | 670       | 612       |           |          |
| YTD Total | 8,077     | 7,637     | 4,864     |          |
| YTD Avg   | 673       | 636       | 540       | -15.08%  |
|           |           |           |           |          |