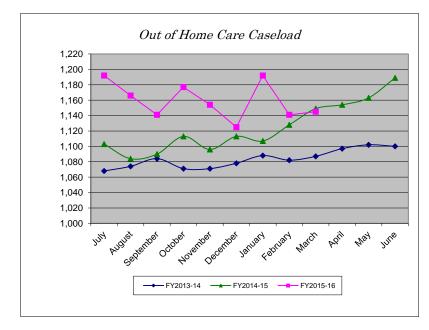

#### Caseload

| Casellad  |           |           |           |          |
|-----------|-----------|-----------|-----------|----------|
| Month     | FY2013-14 | FY2014-15 | FY2015-16 | % Change |
| July      | 1,068     | 1,103     | 1,192     | 8.07%    |
| August    | 1,074     | 1,084     | 1,166     | 7.56%    |
| September | 1,084     | 1,090     | 1,141     | 4.68%    |
| October   | 1,071     | 1,113     | 1,177     | 5.75%    |
| November  | 1,071     | 1,096     | 1,154     | 5.29%    |
| December  | 1,078     | 1,113     | 1,125     | 1.08%    |
| January   | 1,088     | 1,107     | 1,192     | 7.68%    |
| February  | 1,082     | 1,128     | 1,141     | 1.15%    |
| March     | 1,087     | 1,149     | 1,145     | -0.35%   |
| April     | 1,097     | 1,154     |           |          |
| May       | 1,102     | 1,163     |           |          |
| June      | 1,100     | 1,189     |           |          |
| YTD Total | 13,002    | 13,489    | 10,433    |          |
| YTD Avg   | 1,084     | 1,124     | 1,159     | 3.13%    |
|           |           |           |           |          |