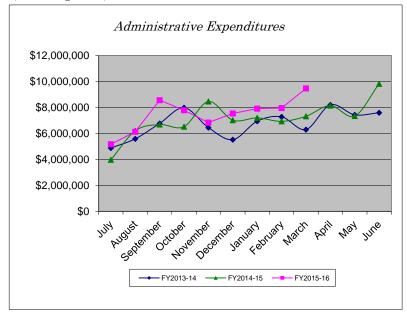

| Month     | FY2013-14    | FY2014-15    | FY2015-16    | % Change |
|-----------|--------------|--------------|--------------|----------|
| July      | \$4,872,058  | \$3,969,556  | \$5,165,797  | 30.14%   |
| August    | \$5,579,501  | \$6,206,085  | \$6,130,263  | -1.22%   |
| September | \$6,763,500  | \$6,686,617  | \$8,558,928  | 28.00%   |
| October   | \$7,976,321  | \$6,522,546  | \$7,785,384  | 19.36%   |
| November  | \$6,443,064  | \$8,459,891  | \$6,833,043  | -19.23%  |
| December  | \$5,515,248  | \$7,020,042  | \$7,534,966  | 7.34%    |
| January   | \$6,934,652  | \$7,200,593  | \$7,908,495  | 9.83%    |
| February  | \$7,272,998  | \$6,932,176  | \$7,953,184  | 14.73%   |
| March     | \$6,291,568  | \$7,320,320  | \$9,465,300  | 29.30%   |
| April     | \$8,194,439  | \$8,143,584  |              |          |
| May       | \$7,426,599  | \$7,339,123  |              |          |
| June      | \$7,587,824  | \$9,820,016  |              |          |
| YTD Total | \$80,857,771 | \$85,620,549 | \$67,335,360 |          |
| YTD Avg   | \$6,738,148  | \$7,135,046  | \$7,481,707  | 4.86%    |