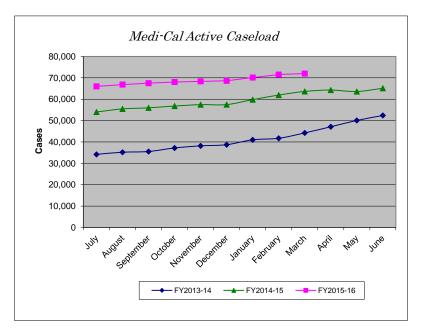

# Medi-Cal and Cal Fresh Active Caseloads

MediCal Active Caseload

| Wedreal Helli | e eusereuu |           |           |          |
|---------------|------------|-----------|-----------|----------|
| Month         | FY2013-14  | FY2014-15 | FY2015-16 | % Change |
| July          | 34,151     | 53,994    | 65,975    | 22.19%   |
| August        | 35,154     | 55,428    | 66,815    | 20.54%   |
| September     | 35,491     | 55,929    | 67,461    | 20.62%   |
| October       | 37,151     | 56,769    | 68,015    | 19.81%   |
| November      | 38,147     | 57,418    | 68,335    | 19.01%   |
| December      | 38,681     | 57,443    | 68,587    | 19.40%   |
| January       | 40,977     | 59,762    | 70,121    | 17.33%   |
| February      | 41,684     | 61,900    | 71,492    | 15.50%   |
| March         | 44,200     | 63,601    | 71,960    | 13.14%   |
| April         | 47,085     | 64,250    |           |          |
| May           | 50,033     | 63,557    |           |          |
| June          | 52,381     | 65,080    |           |          |
| YTD Total     | 495,135    | 715,131   | 618,761   |          |
| YTD Avg       | 41,261     | 59,594    | 68,751    | 15.37%   |
| Y I D AVg     | 41,261     | 59,594    | 68,751    | 15.3     |