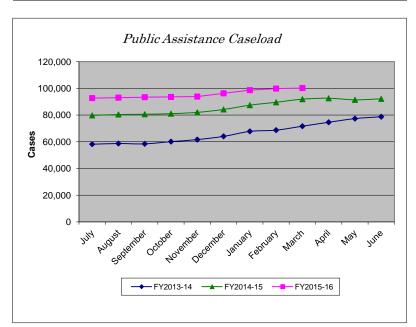

Page 3 of 6 Prepared 5/5/16

| _     |  |
|-------|--|
| Casel |  |
|       |  |

| Cuscioud  |           |           |           |          |
|-----------|-----------|-----------|-----------|----------|
| Month     | FY2013-14 | FY2014-15 | FY2015-16 | % Change |
| July      | 58,204    | 79,778    | 92,711    | 16.21%   |
| August    | 58,732    | 80,452    | 93,076    | 15.69%   |
| September | 58,481    | 80,655    | 93,395    | 15.80%   |
| October   | 60,143    | 81,098    | 93,582    | 15.39%   |
| November  | 61,662    | 82,073    | 93,889    | 14.40%   |
| December  | 64,082    | 84,206    | 96,313    | 14.38%   |
| January   | 67,805    | 87,421    | 98,685    | 12.88%   |
| February  | 68,744    | 89,598    | 99,860    | 11.45%   |
| March     | 71,682    | 91,891    | 100,280   | 9.13%    |
| April     | 74,626    | 92,573    |           |          |
| May       | 77,361    | 91,411    |           |          |
| June      | 78,772    | 92,155    |           |          |
| YTD Total | 800,294   | 1,033,311 | 861,791   |          |
| YTD Avg   | 66,691    | 86,109    | 95,755    | 11.20%   |