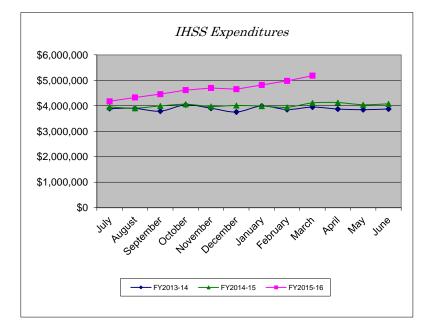

| Month     | FY2013-14    | FY2014-15    | FY2015-16    | % Change |
|-----------|--------------|--------------|--------------|----------|
| July      | \$3,893,208  | \$3,949,413  | \$4,173,331  | 5.67%    |
| August    | \$3,896,145  | \$3,903,584  | \$4,327,778  | 10.87%   |
| September | \$3,788,619  | \$3,991,364  | \$4,455,228  | 11.62%   |
| October   | \$4,036,705  | \$4,057,705  | \$4,617,636  | 13.80%   |
| November  | \$3,903,968  | \$3,971,291  | \$4,699,416  | 18.33%   |
| December  | \$3,755,552  | \$4,010,060  | \$4,653,075  | 16.04%   |
| January   | \$3,991,949  | \$3,985,924  | \$4,818,266  | 20.88%   |
| February  | \$3,852,711  | \$3,938,559  | \$4,978,193  | 26.40%   |
| March     | \$3,948,748  | \$4,110,407  | \$5,182,974  | 26.09%   |
| April     | \$3,870,848  | \$4,123,332  |              |          |
| May       | \$3,846,453  | \$4,038,135  |              |          |
| June      | \$3,873,721  | \$4,073,572  |              |          |
| YTD Total | \$46,658,627 | \$48,153,346 | \$41,905,897 |          |
| YTD Avg.  | \$3,888,219  | \$4,012,779  | \$4,656,211  | 16.03%   |