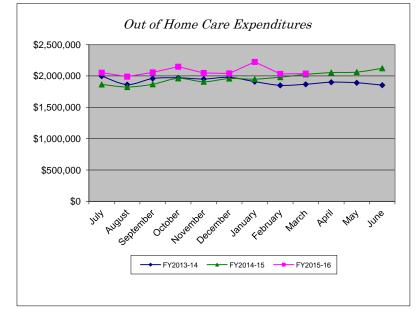

## Expenditures

| Month     | FY2013-14    | FY2014-15    | FY2015-16    | % Change |
|-----------|--------------|--------------|--------------|----------|
| July      | \$1,996,591  | \$1,864,181  | \$2,051,958  | 10.07%   |
| August    | \$1,861,770  | \$1,822,990  | \$1,988,878  | 9.10%    |
| September | \$1,958,832  | \$1,867,171  | \$2,056,548  | 10.14%   |
| October   | \$1,969,753  | \$1,961,320  | \$2,146,450  | 9.44%    |
| November  | \$1,950,939  | \$1,907,400  | \$2,047,482  | 7.34%    |
| December  | \$1,977,957  | \$1,958,427  | \$2,040,346  | 4.18%    |
| January   | \$1,908,496  | \$1,949,010  | \$2,223,223  | 14.07%   |
| February  | \$1,849,388  | \$1,980,450  | \$2,032,452  | 2.63%    |
| March     | \$1,866,422  | \$2,024,914  | \$2,037,507  | 0.62%    |
| April     | \$1,899,566  | \$2,054,007  |              |          |
| May       | \$1,890,730  | \$2,061,873  |              |          |
| June      | \$1,852,616  | \$2,122,648  |              |          |
| YTD Total | \$22,983,062 | \$23,574,391 | \$18,624,844 |          |
| YTD Avg.  | \$1,915,255  | \$1,964,533  | \$2,069,427  | 5.34%    |
|           |              |              |              |          |