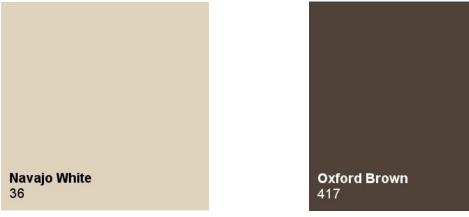

## COLOR SAMPLES FOR PROJECT FILE NO. c

Materials: Roofing Colors: Shades of Brown

Description: Asphalt Composition Tile

Navajo White

myperfectcolor.com

Materials: Exterior paint Colors: Off white and dark green

## COLOR SAMPLES FOR PROJECT FILE NO.\_\_\_\_\_\_

Materials: Roofing Colors: Shades of Brown

Description: Asphalt Composition Tile

Materials: Exterior paint Colors: Off white and dark brown

Description: Exterior accent paint color for stucco finish, Spanish style single family home

Materials: Exterior paint Colors: Dark green and taupe

Materials: Roofing Colors: Shades of Brown

Description: Asphalt Composition Tile

Materials: Exterior paint Colors: Off white and dark brown

Description: Exterior accent paint color for stucco finish, Spanish style single family home

## COLOR SAMPLES FOR PROJECT FILE NO.

Materials: Roofing Colors: Shades of Brown

Description: Asphalt Composition Tile

Materials: Exterior paint Colors: Off white and deep brown

Description: Exterior accent paint color for stucco finish, Spanish style single family home