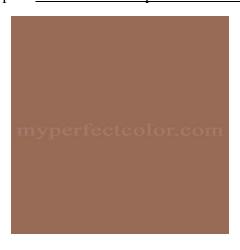

Description: Exterior accent paint color for stucco finish, Spanish style single family home

Spanish Sand

Materials: Exterior paint Colors: Lite Tan and Reddish Brown

## COLOR SAMPLES FOR PROJECT FILE NO.\_\_\_\_\_\_

Materials: Roofing Colors: Shades of Brown

Description: Asphalt Composition Tile

Materials: Exterior paint Colors: Off white and dark brown

Description: Exterior accent paint color for stucco finish, Spanish style single family home