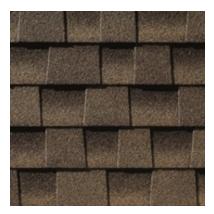

## COLOR SAMPLES FOR PROJECT FILE NO. c

Materials: Roofing Colors: Shades of Brown

Description: Asphalt Composition Tile

Navajo White

myperfectcolor.com

Materials: Exterior paint Colors: Off white and dark green

## COLOR SAMPLES FOR PROJECT FILE NO.\_\_\_\_\_\_

Materials: Roofing Colors: Shades of Brown

Description: Asphalt Composition Tile

Materials: Exterior paint Colors: Off white and dark brown

Description: Exterior accent paint color for stucco finish, Spanish style single family home

Materials: Exterior paint Colors: Dark green and taupe

Materials: Roofing Colors: Shades of Brown

Description: Asphalt Composition Tile

Materials: Exterior paint Colors: Off white and dark brown

Description: Exterior accent paint color for stucco finish, Spanish style single family home

## COLOR SAMPLES FOR PROJECT FILE NO.

Materials: Roofing Colors: Shades of Brown

Description: Asphalt Composition Tile

Materials: Exterior paint Colors: Off white and deep brown

Description: Exterior accent paint color for stucco finish, Spanish style single family home