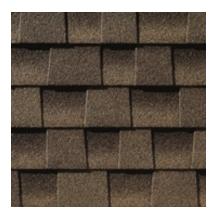

## COLOR SAMPLES FOR PROJECT FILE NO. c

Materials: Roofing Colors: Shades of Brown

Description: Asphalt Composition Tile

Navajo White

myperfectcolor.com

Materials: Exterior paint Colors: Off white and dark green

## COLOR SAMPLES FOR PROJECT FILE NO.\_\_\_\_\_\_

Materials: Roofing Colors: Shades of Brown

Description: Asphalt Composition Tile

Materials: Exterior paint Colors: Off white and dark brown

Description: Exterior accent paint color for stucco finish, Spanish style single family home

Materials: Exterior paint Colors: Dark green and taupe

Materials: Roofing Colors: Shades of Brown

Description: Asphalt Composition Tile

Materials: Exterior paint Colors: Off white and dark brown

Description: Exterior accent paint color for stucco finish, Spanish style single family home

## COLOR SAMPLES FOR PROJECT FILE NO.

Materials: Roofing Colors: Shades of Brown

Description: Asphalt Composition Tile

Materials: Exterior paint Colors: Off white and deep brown

Description: Exterior accent paint color for stucco finish, Spanish style single family home