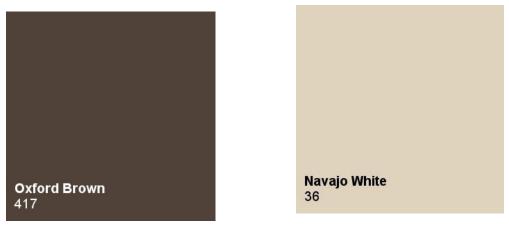

## COLOR SAMPLES FOR PROJECT FILE NO. c

Materials: Roofing Colors: Shades of Brown

Description: Asphalt Composition Tile

Navajo White

myperfectcolor.com

Materials: Exterior paint Colors: Off white and dark green

## COLOR SAMPLES FOR PROJECT FILE NO.\_\_\_\_\_\_

Materials: Roofing Colors: Shades of Brown

Description: Asphalt Composition Tile

Materials: Exterior paint Colors: Off white and dark brown

Description: Exterior accent paint color for stucco finish, Spanish style single family home

Materials: Exterior paint Colors: Dark green and taupe

Materials: Roofing Colors: Shades of Brown

Description: Asphalt Composition Tile

Materials: Exterior paint Colors: Off white and dark brown

Description: Exterior accent paint color for stucco finish, Spanish style single family home

## COLOR SAMPLES FOR PROJECT FILE NO.

Materials: Roofing Colors: Shades of Brown

Description: Asphalt Composition Tile

Materials: Exterior paint Colors: Off white and deep brown

Description: Exterior accent paint color for stucco finish, Spanish style single family home