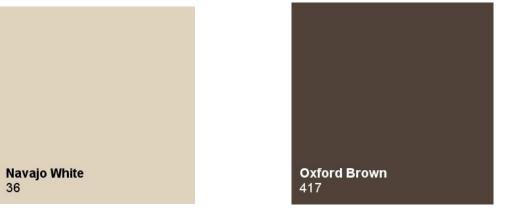

## COLOR SAMPLES FOR PROJECT FILE NO. c

Materials: Roofing Colors: Shades of Brown

Description: Asphalt Composition Tile

Navajo White

myperfectcolor.com

Materials: Exterior paint Colors: Off white and dark green

## COLOR SAMPLES FOR PROJECT FILE NO.\_\_\_\_\_\_

Materials: Roofing Colors: Shades of Brown

Description: Asphalt Composition Tile

Materials: Exterior paint Colors: Off white and dark brown

Description: Exterior accent paint color for stucco finish, Spanish style single family home

Materials: Exterior paint Colors: Dark green and taupe

Materials: Roofing Colors: Shades of Brown

Description: Asphalt Composition Tile

Materials: Exterior paint Colors: Off white and dark brown

Description: Exterior accent paint color for stucco finish, Spanish style single family home