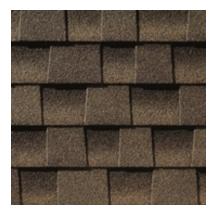

## COLOR SAMPLES FOR PROJECT FILE NO. c

Materials: Roofing Colors: Shades of Brown

Description: Asphalt Composition Tile

Navajo White

myperfectcolor.com

Materials: Exterior paint Colors: Off white and dark green

## COLOR SAMPLES FOR PROJECT FILE NO.\_\_\_\_\_\_

Materials: Roofing Colors: Shades of Brown

Description: Asphalt Composition Tile

Materials: Exterior paint Colors: Off white and dark brown

Description: Exterior accent paint color for stucco finish, Spanish style single family home

Materials: Exterior paint Colors: Dark green and taupe

Materials: Roofing Colors: Shades of Brown

Description: Asphalt Composition Tile

Materials: Exterior paint Colors: Off white and dark brown

Description: Exterior accent paint color for stucco finish, Spanish style single family home

## COLOR SAMPLES FOR PROJECT FILE NO.

Materials: Roofing Colors: Shades of Brown

Description: Asphalt Composition Tile

Materials: Exterior paint Colors: Off white and deep brown

Description: Exterior accent paint color for stucco finish, Spanish style single family home