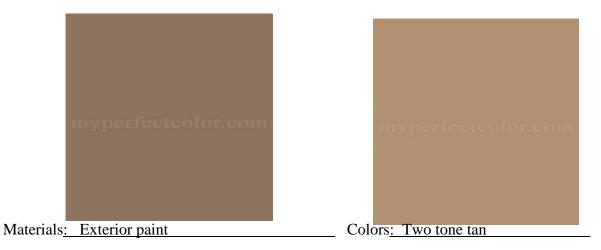

Description: Exterior accent paint color for stucco finish, Spanish style single family home

Spanish Sand

Materials: Exterior paint Colors: Lite Tan and Reddish Brown

## COLOR SAMPLES FOR PROJECT FILE NO.\_\_\_\_\_\_

Materials: Roofing Colors: Shades of Brown

Description: Asphalt Composition Tile

Materials: Exterior paint Colors: Off white and dark brown

Description: Exterior accent paint color for stucco finish, Spanish style single family home

Materials: Exterior paint Colors: Dark green and taupe

Materials: Roofing Colors: Shades of Brown

Description: Asphalt Composition Tile

Materials: Exterior paint Colors: Off white and dark brown

Description: Exterior accent paint color for stucco finish, Spanish style single family home

## COLOR SAMPLES FOR PROJECT FILE NO.

Materials: Roofing Colors: Shades of Brown

Description: Asphalt Composition Tile

Materials: Exterior paint Colors: Off white and deep brown

Description: Exterior accent paint color for stucco finish, Spanish style single family home