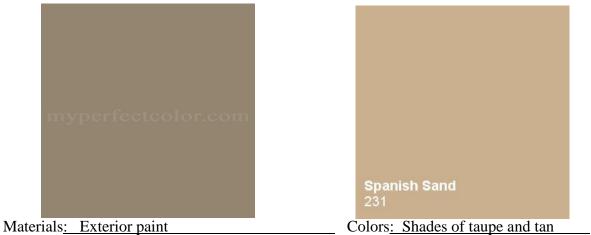

Description: Exterior accent paint color for stucco finish, Spanish style single family home

Spanish Sand

Materials: Exterior paint Colors: Lite Tan and Reddish Brown