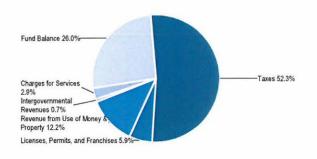

### Source of Funds

| Prior Year<br>2014-2015 | Adopted Budget<br>2015-2016                                                      | CY Estimate 2015-2016                                                                                                                                                                                                                                                                                                       | Requested Budget<br>2016-2017                                                                                                                                                                                                                                                                                                                                                                                                                                                  | Recommended Budget<br>2016-2017                                                                                                                                                                                                                                                                                                                                                                                                                                                                                                                                                                                                   | Recommended Change<br>from Adopted                                                                                                                                                                                                                                                                                                                                                                                                                                                                                                                                                                                                                                                                                                                                                   |
|-------------------------|----------------------------------------------------------------------------------|-----------------------------------------------------------------------------------------------------------------------------------------------------------------------------------------------------------------------------------------------------------------------------------------------------------------------------|--------------------------------------------------------------------------------------------------------------------------------------------------------------------------------------------------------------------------------------------------------------------------------------------------------------------------------------------------------------------------------------------------------------------------------------------------------------------------------|-----------------------------------------------------------------------------------------------------------------------------------------------------------------------------------------------------------------------------------------------------------------------------------------------------------------------------------------------------------------------------------------------------------------------------------------------------------------------------------------------------------------------------------------------------------------------------------------------------------------------------------|--------------------------------------------------------------------------------------------------------------------------------------------------------------------------------------------------------------------------------------------------------------------------------------------------------------------------------------------------------------------------------------------------------------------------------------------------------------------------------------------------------------------------------------------------------------------------------------------------------------------------------------------------------------------------------------------------------------------------------------------------------------------------------------|
| 241,667                 | 216,854                                                                          | 216,854                                                                                                                                                                                                                                                                                                                     | 280,078                                                                                                                                                                                                                                                                                                                                                                                                                                                                        | 280,078                                                                                                                                                                                                                                                                                                                                                                                                                                                                                                                                                                                                                           | 63,224                                                                                                                                                                                                                                                                                                                                                                                                                                                                                                                                                                                                                                                                                                                                                                               |
| 11,421                  | 30,775                                                                           | 30,775                                                                                                                                                                                                                                                                                                                      | 31,391                                                                                                                                                                                                                                                                                                                                                                                                                                                                         | 31,391                                                                                                                                                                                                                                                                                                                                                                                                                                                                                                                                                                                                                            | 616                                                                                                                                                                                                                                                                                                                                                                                                                                                                                                                                                                                                                                                                                                                                                                                  |
| 64,620                  | 64,500                                                                           | 64,500                                                                                                                                                                                                                                                                                                                      | 65,200                                                                                                                                                                                                                                                                                                                                                                                                                                                                         | 65,200                                                                                                                                                                                                                                                                                                                                                                                                                                                                                                                                                                                                                            | 700                                                                                                                                                                                                                                                                                                                                                                                                                                                                                                                                                                                                                                                                                                                                                                                  |
| 2,916                   | 3,560                                                                            | 3,560                                                                                                                                                                                                                                                                                                                       | 3,560                                                                                                                                                                                                                                                                                                                                                                                                                                                                          | 3,560                                                                                                                                                                                                                                                                                                                                                                                                                                                                                                                                                                                                                             | 0                                                                                                                                                                                                                                                                                                                                                                                                                                                                                                                                                                                                                                                                                                                                                                                    |
| 8,107                   | 15,204                                                                           | 15,204                                                                                                                                                                                                                                                                                                                      | 15,508                                                                                                                                                                                                                                                                                                                                                                                                                                                                         | 15,508                                                                                                                                                                                                                                                                                                                                                                                                                                                                                                                                                                                                                            | 304                                                                                                                                                                                                                                                                                                                                                                                                                                                                                                                                                                                                                                                                                                                                                                                  |
| 123,875                 | 0                                                                                | 0                                                                                                                                                                                                                                                                                                                           | 0                                                                                                                                                                                                                                                                                                                                                                                                                                                                              | 0                                                                                                                                                                                                                                                                                                                                                                                                                                                                                                                                                                                                                                 | 0                                                                                                                                                                                                                                                                                                                                                                                                                                                                                                                                                                                                                                                                                                                                                                                    |
| 237,980                 | 0                                                                                | 0                                                                                                                                                                                                                                                                                                                           | 0                                                                                                                                                                                                                                                                                                                                                                                                                                                                              | 0                                                                                                                                                                                                                                                                                                                                                                                                                                                                                                                                                                                                                                 | 0                                                                                                                                                                                                                                                                                                                                                                                                                                                                                                                                                                                                                                                                                                                                                                                    |
| \$690,586               | \$330,893                                                                        | \$330,893                                                                                                                                                                                                                                                                                                                   | \$395,737                                                                                                                                                                                                                                                                                                                                                                                                                                                                      | \$395,737                                                                                                                                                                                                                                                                                                                                                                                                                                                                                                                                                                                                                         | 64,844                                                                                                                                                                                                                                                                                                                                                                                                                                                                                                                                                                                                                                                                                                                                                                               |
| (304,787)               | 92,764                                                                           | 250,227                                                                                                                                                                                                                                                                                                                     | 139,288                                                                                                                                                                                                                                                                                                                                                                                                                                                                        | 139,288                                                                                                                                                                                                                                                                                                                                                                                                                                                                                                                                                                                                                           | 46,524                                                                                                                                                                                                                                                                                                                                                                                                                                                                                                                                                                                                                                                                                                                                                                               |
| \$385,799               | \$423,657                                                                        | \$581,120                                                                                                                                                                                                                                                                                                                   | \$535,025                                                                                                                                                                                                                                                                                                                                                                                                                                                                      | \$535,025                                                                                                                                                                                                                                                                                                                                                                                                                                                                                                                                                                                                                         | 111,368                                                                                                                                                                                                                                                                                                                                                                                                                                                                                                                                                                                                                                                                                                                                                                              |
|                         | 241,667<br>11,421<br>64,620<br>2,916<br>8,107<br>123,875<br>237,980<br>\$690,586 | 2014-2015         2015-2016           241,667         216,854           11,421         30,775           64,620         64,500           2,916         3,560           8,107         15,204           123,875         0           237,980         0           \$690,586         \$330,893           (304,787)         92,764 | 2014-2015         2015-2016         2015-2016           241,667         216,854         216,854           11,421         30,775         30,775           64,620         64,500         64,500           2,916         3,560         3,560           8,107         15,204         15,204           123,875         0         0           237,980         0         0           \$690,586         \$330,893         \$330,893           (304,787)         92,764         250,227 | 2014-2015         2015-2016         2015-2016         2016-2017           241,667         216,854         216,854         280,078           11,421         30,775         30,775         31,391           64,620         64,500         64,500         65,200           2,916         3,560         3,560         3,560           8,107         15,204         15,204         15,508           123,875         0         0         0           237,980         0         0         0           \$690,586         \$330,893         \$330,893         \$395,737           (304,787)         92,764         250,227         139,288 | 2014-2015         2015-2016         2015-2016         2016-2017         2016-2017           241,667         216,854         216,854         280,078         280,078           11,421         30,775         30,775         31,391         31,391           64,620         64,500         64,500         65,200         65,200           2,916         3,560         3,560         3,560         3,560           8,107         15,204         15,204         15,508         15,508           123,875         0         0         0         0           237,980         0         0         0         0           \$690,586         \$330,893         \$330,893         \$395,737         \$395,737           (304,787)         92,764         250,227         139,288         139,288 |