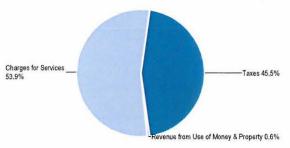

### Source of Funds

# Charges for Services 5.2% Intergovernmental Revenues 0.2% Taxes 17.7% Revenue from Use of Money & Property 54.2%

### **Source of Funds**

| Revenues                             | Prior Year<br>2014-2015 | Adopted Budget<br>2015-2016 | CY Estimate<br>2015-2016 | Requested Budget<br>2016-2017 | Recommended Budget<br>2016-2017 | Recommended Change<br>from Adopted |
|--------------------------------------|-------------------------|-----------------------------|--------------------------|-------------------------------|---------------------------------|------------------------------------|
| Taxes                                | 202,811                 | 92,107                      | 92,107                   | 119,736                       | 119,736                         | 27,629                             |
| Revenue from Use of Money & Property | 267,129                 | 265,346                     | 265,346                  | 366,075                       | 366,075                         | 100,729                            |
| Intergovernmental Revenues           | 1,241                   | 1,500                       | 1,500                    | 1,500                         | 1,500                           | 0                                  |
| Charges for Services                 | 24,992                  | 35,000                      | 35,000                   | 35,000                        | 35,000                          | 0                                  |
| Miscellaneous Revenues               | 107,200                 | 0                           | 275,260                  | 0                             | 0                               | 0                                  |
| Other Financing Sources              | 101,738                 | 0                           | 0                        | 0                             | 0                               | 0                                  |
| Subtotal                             | \$705,111               | \$393,953                   | \$669,213                | \$522,311                     | \$522,311                       | 128,358                            |
| Fund Balance                         | (149,391)               | 128,005                     | 145,602                  | 152,970                       | 152,970                         | 24,965                             |
| Total Source of Funds                | \$555,720               | \$521,958                   | \$814,815                | \$675,281                     | \$675,281                       | 153,323                            |
|                                      |                         |                             |                          |                               |                                 |                                    |