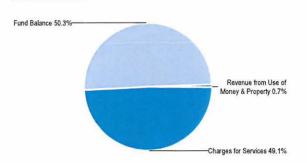

### Source of Funds

| Revenues                             | Prior Year<br>2014-2015   | Adopted Budget<br>2015-2016 | CY Estimate 2015-2016 | Requested Budget<br>2016-2017 | Recommended Budget<br>2016-2017 | Recommended Change<br>from Adopted |
|--------------------------------------|---------------------------|-----------------------------|-----------------------|-------------------------------|---------------------------------|------------------------------------|
| Taxes                                | 2,006,453                 | 1,983,692                   | 1,983,692             | 2,119,001                     | 2,119,001                       | 135,309                            |
| Licenses, Permits, and Franchises    | 11,421                    | 30,775                      | 30,775                | 31,391                        | 31,391                          | 616                                |
| Revenue from Use of Money & Property | 2,556,517                 | 2,524,751                   | 2,524,751             | 2,625,940                     | 2,625,940                       | 101,189                            |
| Intergovernmental Revenues           | 221,981                   | 11,027                      | 11,027                | 121,034                       | 121,034                         | 110,007                            |
| Charges for Services                 | 15,559,360                | 16,291,674                  | 16,291,674            | 15,797,370                    | 15,797,370                      | (494,304)                          |
| Miscellaneous Revenues               | 1,200,852                 | 0                           | 275,260               | 0                             | 0                               | 0                                  |
| Other Financing Sources Subtotal     | 1,409,868<br>\$22,966,452 | \$20,841,919                | \$21,117,179          | 200,000<br>\$20,894,736       | 200,000<br>\$20,894,736         | 200,000<br>52,817                  |
| Fund Balance                         | (2,078,732)               | 2,360,699                   | 6,699,679             | 1,731,865                     | 1,627,576                       | (733,123)                          |
| General Fund Contributions           | \$0                       | \$0                         | \$0                   | \$0                           | \$0                             | 0                                  |
| Total Source of Funds                | \$20,887,720              | \$23,202,618                | \$24,816,858          | \$22,626,601                  | \$22,522,312                    | (680,306)                          |