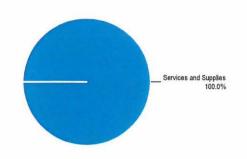

### **Use of Funds**

| Expenditures          |          | Prior Year<br>2014-2015 | Adopted Budget<br>2015-2016 | CY Estimate 2015-2016 | Requested Budget<br>2016-2017 | Recommended Budget<br>2016-2017 | Recommended Change<br>from Adopted |
|-----------------------|----------|-------------------------|-----------------------------|-----------------------|-------------------------------|---------------------------------|------------------------------------|
| Services and Supplies |          | 421,968                 | 324,629                     | 352,299               | 380,278                       | 380,278                         | 55,649                             |
| Other Charges         |          | 8,000                   | 15,200                      | 15,200                | 8,000                         | 8,000                           | (7,200)                            |
| Other Financing Uses  |          | 67,000                  | 67,000                      | 67,000                | 67,000                        | 67,000                          | 0                                  |
|                       | Subtotal | \$496,968               | \$406,829                   | \$434,499             | \$455,278                     | \$455,278                       | 48,449                             |