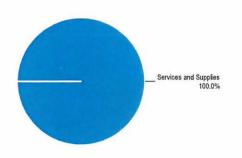

### **Use of Funds**

### **Use of Funds**

| Expenditures          |            | Prior Year<br>2014-2015 | Adopted Budget<br>2015-2016 | CY Estimate 2015-2016 | Requested Budget<br>2016-2017 | Recommended Budget<br>2016-2017 | Recommended Change<br>from Adopted |
|-----------------------|------------|-------------------------|-----------------------------|-----------------------|-------------------------------|---------------------------------|------------------------------------|
| Services and Supplies |            | 767,308                 | 877,743                     | 1,183,397             | 1,003,815                     | 1,003,815                       | 126,072                            |
| Other Charges         |            | (131,544)               | (266,754)                   | (266,754)             | (206,183)                     | (206,183)                       | 60,571                             |
|                       | Subtotal - | \$635,764               | \$610,989                   | \$916,643             | \$797,632                     | \$797,632                       | 186,643                            |