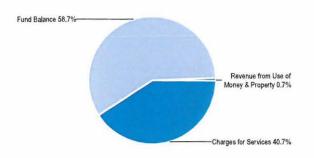

### Source of Funds

| Prior Year<br>2014-2015 | Adopted Budget<br>2015-2016                                                      | CY Estimate 2015-2016                                                                                                                                                                                                                                                                                                       | Requested Budget<br>2016-2017                                                                                                                                                                                                                                                                                                                                                                                                                                                  | Recommended Budget<br>2016-2017                                                                                                                                                                                                                                                                                                                                                                                                                                                                                                                                                                                                   | Recommended Change<br>from Adopted                                                                                                                                                                                                                                                                                                                                                                                                                                                                                                                                                                                                                                                                                                                                                   |
|-------------------------|----------------------------------------------------------------------------------|-----------------------------------------------------------------------------------------------------------------------------------------------------------------------------------------------------------------------------------------------------------------------------------------------------------------------------|--------------------------------------------------------------------------------------------------------------------------------------------------------------------------------------------------------------------------------------------------------------------------------------------------------------------------------------------------------------------------------------------------------------------------------------------------------------------------------|-----------------------------------------------------------------------------------------------------------------------------------------------------------------------------------------------------------------------------------------------------------------------------------------------------------------------------------------------------------------------------------------------------------------------------------------------------------------------------------------------------------------------------------------------------------------------------------------------------------------------------------|--------------------------------------------------------------------------------------------------------------------------------------------------------------------------------------------------------------------------------------------------------------------------------------------------------------------------------------------------------------------------------------------------------------------------------------------------------------------------------------------------------------------------------------------------------------------------------------------------------------------------------------------------------------------------------------------------------------------------------------------------------------------------------------|
| 241,667                 | 216,854                                                                          | 216,854                                                                                                                                                                                                                                                                                                                     | 280,078                                                                                                                                                                                                                                                                                                                                                                                                                                                                        | 280,078                                                                                                                                                                                                                                                                                                                                                                                                                                                                                                                                                                                                                           | 63,224                                                                                                                                                                                                                                                                                                                                                                                                                                                                                                                                                                                                                                                                                                                                                                               |
| 11,421                  | 30,775                                                                           | 30,775                                                                                                                                                                                                                                                                                                                      | 31,391                                                                                                                                                                                                                                                                                                                                                                                                                                                                         | 31,391                                                                                                                                                                                                                                                                                                                                                                                                                                                                                                                                                                                                                            | 616                                                                                                                                                                                                                                                                                                                                                                                                                                                                                                                                                                                                                                                                                                                                                                                  |
| 64,620                  | 64,500                                                                           | 64,500                                                                                                                                                                                                                                                                                                                      | 65,200                                                                                                                                                                                                                                                                                                                                                                                                                                                                         | 65,200                                                                                                                                                                                                                                                                                                                                                                                                                                                                                                                                                                                                                            | 700                                                                                                                                                                                                                                                                                                                                                                                                                                                                                                                                                                                                                                                                                                                                                                                  |
| 2,916                   | 3,560                                                                            | 3,560                                                                                                                                                                                                                                                                                                                       | 3,560                                                                                                                                                                                                                                                                                                                                                                                                                                                                          | 3,560                                                                                                                                                                                                                                                                                                                                                                                                                                                                                                                                                                                                                             | 0                                                                                                                                                                                                                                                                                                                                                                                                                                                                                                                                                                                                                                                                                                                                                                                    |
| 8,107                   | 15,204                                                                           | 15,204                                                                                                                                                                                                                                                                                                                      | 15,508                                                                                                                                                                                                                                                                                                                                                                                                                                                                         | 15,508                                                                                                                                                                                                                                                                                                                                                                                                                                                                                                                                                                                                                            | 304                                                                                                                                                                                                                                                                                                                                                                                                                                                                                                                                                                                                                                                                                                                                                                                  |
| 123,875                 | 0                                                                                | 0                                                                                                                                                                                                                                                                                                                           | 0                                                                                                                                                                                                                                                                                                                                                                                                                                                                              | 0                                                                                                                                                                                                                                                                                                                                                                                                                                                                                                                                                                                                                                 | 0                                                                                                                                                                                                                                                                                                                                                                                                                                                                                                                                                                                                                                                                                                                                                                                    |
| 237,980                 | 0                                                                                | 0                                                                                                                                                                                                                                                                                                                           | 0                                                                                                                                                                                                                                                                                                                                                                                                                                                                              | 0                                                                                                                                                                                                                                                                                                                                                                                                                                                                                                                                                                                                                                 | 0                                                                                                                                                                                                                                                                                                                                                                                                                                                                                                                                                                                                                                                                                                                                                                                    |
| \$690,586               | \$330,893                                                                        | \$330,893                                                                                                                                                                                                                                                                                                                   | \$395,737                                                                                                                                                                                                                                                                                                                                                                                                                                                                      | \$395,737                                                                                                                                                                                                                                                                                                                                                                                                                                                                                                                                                                                                                         | 64,844                                                                                                                                                                                                                                                                                                                                                                                                                                                                                                                                                                                                                                                                                                                                                                               |
| (304,787)               | 92,764                                                                           | 250,227                                                                                                                                                                                                                                                                                                                     | 139,288                                                                                                                                                                                                                                                                                                                                                                                                                                                                        | 139,288                                                                                                                                                                                                                                                                                                                                                                                                                                                                                                                                                                                                                           | 46,524                                                                                                                                                                                                                                                                                                                                                                                                                                                                                                                                                                                                                                                                                                                                                                               |
| \$385,799               | \$423,657                                                                        | \$581,120                                                                                                                                                                                                                                                                                                                   | \$535,025                                                                                                                                                                                                                                                                                                                                                                                                                                                                      | \$535,025                                                                                                                                                                                                                                                                                                                                                                                                                                                                                                                                                                                                                         | 111,368                                                                                                                                                                                                                                                                                                                                                                                                                                                                                                                                                                                                                                                                                                                                                                              |
|                         | 241,667<br>11,421<br>64,620<br>2,916<br>8,107<br>123,875<br>237,980<br>\$690,586 | 2014-2015         2015-2016           241,667         216,854           11,421         30,775           64,620         64,500           2,916         3,560           8,107         15,204           123,875         0           237,980         0           \$690,586         \$330,893           (304,787)         92,764 | 2014-2015         2015-2016         2015-2016           241,667         216,854         216,854           11,421         30,775         30,775           64,620         64,500         64,500           2,916         3,560         3,560           8,107         15,204         15,204           123,875         0         0           237,980         0         0           \$690,586         \$330,893         \$330,893           (304,787)         92,764         250,227 | 2014-2015         2015-2016         2015-2016         2016-2017           241,667         216,854         216,854         280,078           11,421         30,775         30,775         31,391           64,620         64,500         64,500         65,200           2,916         3,560         3,560         3,560           8,107         15,204         15,204         15,508           123,875         0         0         0           237,980         0         0         0           \$690,586         \$330,893         \$330,893         \$395,737           (304,787)         92,764         250,227         139,288 | 2014-2015         2015-2016         2015-2016         2016-2017         2016-2017           241,667         216,854         216,854         280,078         280,078           11,421         30,775         30,775         31,391         31,391           64,620         64,500         64,500         65,200         65,200           2,916         3,560         3,560         3,560         3,560           8,107         15,204         15,204         15,508         15,508           123,875         0         0         0         0           237,980         0         0         0         0           \$690,586         \$330,893         \$330,893         \$395,737         \$395,737           (304,787)         92,764         250,227         139,288         139,288 |