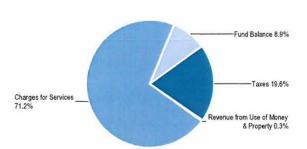

# Charges for Services 5.2% Intergovernmental Revenues 0.2% Taxes 17.7% Revenue from Use of Money & Property 54.2%