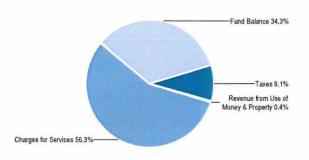

### Source of Funds

| Prior Year<br>2014-2015 | Adopted Budget<br>2015-2016                                                      | CY Estimate 2015-2016                                                                                                                                                                                                                                                                                                       | Requested Budget<br>2016-2017                                                                                                                                                                                                                                                                                                                                                                                                                                                  | Recommended Budget<br>2016-2017                                                                                                                                                                                                                                                                                                                                                                                                                                                                                                                                                                                                   | Recommended Change<br>from Adopted                                                                                                                                                                                                                                                                                                                                                                                                                                                                                                                                                                                                                                                                                                                                                   |
|-------------------------|----------------------------------------------------------------------------------|-----------------------------------------------------------------------------------------------------------------------------------------------------------------------------------------------------------------------------------------------------------------------------------------------------------------------------|--------------------------------------------------------------------------------------------------------------------------------------------------------------------------------------------------------------------------------------------------------------------------------------------------------------------------------------------------------------------------------------------------------------------------------------------------------------------------------|-----------------------------------------------------------------------------------------------------------------------------------------------------------------------------------------------------------------------------------------------------------------------------------------------------------------------------------------------------------------------------------------------------------------------------------------------------------------------------------------------------------------------------------------------------------------------------------------------------------------------------------|--------------------------------------------------------------------------------------------------------------------------------------------------------------------------------------------------------------------------------------------------------------------------------------------------------------------------------------------------------------------------------------------------------------------------------------------------------------------------------------------------------------------------------------------------------------------------------------------------------------------------------------------------------------------------------------------------------------------------------------------------------------------------------------|
| 241,667                 | 216,854                                                                          | 216,854                                                                                                                                                                                                                                                                                                                     | 280,078                                                                                                                                                                                                                                                                                                                                                                                                                                                                        | 280,078                                                                                                                                                                                                                                                                                                                                                                                                                                                                                                                                                                                                                           | 63,224                                                                                                                                                                                                                                                                                                                                                                                                                                                                                                                                                                                                                                                                                                                                                                               |
| 11,421                  | 30,775                                                                           | 30,775                                                                                                                                                                                                                                                                                                                      | 31,391                                                                                                                                                                                                                                                                                                                                                                                                                                                                         | 31,391                                                                                                                                                                                                                                                                                                                                                                                                                                                                                                                                                                                                                            | 616                                                                                                                                                                                                                                                                                                                                                                                                                                                                                                                                                                                                                                                                                                                                                                                  |
| 64,620                  | 64,500                                                                           | 64,500                                                                                                                                                                                                                                                                                                                      | 65,200                                                                                                                                                                                                                                                                                                                                                                                                                                                                         | 65,200                                                                                                                                                                                                                                                                                                                                                                                                                                                                                                                                                                                                                            | 700                                                                                                                                                                                                                                                                                                                                                                                                                                                                                                                                                                                                                                                                                                                                                                                  |
| 2,916                   | 3,560                                                                            | 3,560                                                                                                                                                                                                                                                                                                                       | 3,560                                                                                                                                                                                                                                                                                                                                                                                                                                                                          | 3,560                                                                                                                                                                                                                                                                                                                                                                                                                                                                                                                                                                                                                             | 0                                                                                                                                                                                                                                                                                                                                                                                                                                                                                                                                                                                                                                                                                                                                                                                    |
| 8,107                   | 15,204                                                                           | 15,204                                                                                                                                                                                                                                                                                                                      | 15,508                                                                                                                                                                                                                                                                                                                                                                                                                                                                         | 15,508                                                                                                                                                                                                                                                                                                                                                                                                                                                                                                                                                                                                                            | 304                                                                                                                                                                                                                                                                                                                                                                                                                                                                                                                                                                                                                                                                                                                                                                                  |
| 123,875                 | 0                                                                                | 0                                                                                                                                                                                                                                                                                                                           | 0                                                                                                                                                                                                                                                                                                                                                                                                                                                                              | 0                                                                                                                                                                                                                                                                                                                                                                                                                                                                                                                                                                                                                                 | 0                                                                                                                                                                                                                                                                                                                                                                                                                                                                                                                                                                                                                                                                                                                                                                                    |
| 237,980                 | 0                                                                                | 0                                                                                                                                                                                                                                                                                                                           | 0                                                                                                                                                                                                                                                                                                                                                                                                                                                                              | 0                                                                                                                                                                                                                                                                                                                                                                                                                                                                                                                                                                                                                                 | 0                                                                                                                                                                                                                                                                                                                                                                                                                                                                                                                                                                                                                                                                                                                                                                                    |
| \$690,586               | \$330,893                                                                        | \$330,893                                                                                                                                                                                                                                                                                                                   | \$395,737                                                                                                                                                                                                                                                                                                                                                                                                                                                                      | \$395,737                                                                                                                                                                                                                                                                                                                                                                                                                                                                                                                                                                                                                         | 64,844                                                                                                                                                                                                                                                                                                                                                                                                                                                                                                                                                                                                                                                                                                                                                                               |
| (304,787)               | 92,764                                                                           | 250,227                                                                                                                                                                                                                                                                                                                     | 139,288                                                                                                                                                                                                                                                                                                                                                                                                                                                                        | 139,288                                                                                                                                                                                                                                                                                                                                                                                                                                                                                                                                                                                                                           | 46,524                                                                                                                                                                                                                                                                                                                                                                                                                                                                                                                                                                                                                                                                                                                                                                               |
| \$385,799               | \$423,657                                                                        | \$581,120                                                                                                                                                                                                                                                                                                                   | \$535,025                                                                                                                                                                                                                                                                                                                                                                                                                                                                      | \$535,025                                                                                                                                                                                                                                                                                                                                                                                                                                                                                                                                                                                                                         | 111,368                                                                                                                                                                                                                                                                                                                                                                                                                                                                                                                                                                                                                                                                                                                                                                              |
|                         | 241,667<br>11,421<br>64,620<br>2,916<br>8,107<br>123,875<br>237,980<br>\$690,586 | 2014-2015         2015-2016           241,667         216,854           11,421         30,775           64,620         64,500           2,916         3,560           8,107         15,204           123,875         0           237,980         0           \$690,586         \$330,893           (304,787)         92,764 | 2014-2015         2015-2016         2015-2016           241,667         216,854         216,854           11,421         30,775         30,775           64,620         64,500         64,500           2,916         3,560         3,560           8,107         15,204         15,204           123,875         0         0           237,980         0         0           \$690,586         \$330,893         \$330,893           (304,787)         92,764         250,227 | 2014-2015         2015-2016         2015-2016         2016-2017           241,667         216,854         216,854         280,078           11,421         30,775         30,775         31,391           64,620         64,500         64,500         65,200           2,916         3,560         3,560         3,560           8,107         15,204         15,204         15,508           123,875         0         0         0           237,980         0         0         0           \$690,586         \$330,893         \$330,893         \$395,737           (304,787)         92,764         250,227         139,288 | 2014-2015         2015-2016         2015-2016         2016-2017         2016-2017           241,667         216,854         216,854         280,078         280,078           11,421         30,775         30,775         31,391         31,391           64,620         64,500         64,500         65,200         65,200           2,916         3,560         3,560         3,560         3,560           8,107         15,204         15,204         15,508         15,508           123,875         0         0         0         0           237,980         0         0         0         0           \$690,586         \$330,893         \$330,893         \$395,737         \$395,737           (304,787)         92,764         250,227         139,288         139,288 |