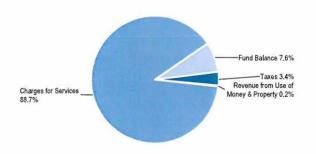

### Source of Funds

| Revenues                             | Prior Year<br>2014-2015   | Adopted Budget<br>2015-2016 | CY Estimate 2015-2016 | Requested Budget<br>2016-2017 | Recommended Budget<br>2016-2017 | Recommended Change<br>from Adopted |
|--------------------------------------|---------------------------|-----------------------------|-----------------------|-------------------------------|---------------------------------|------------------------------------|
| Taxes                                | 2,006,453                 | 1,983,692                   | 1,983,692             | 2,119,001                     | 2,119,001                       | 135,309                            |
| Licenses, Permits, and Franchises    | 11,421                    | 30,775                      | 30,775                | 31,391                        | 31,391                          | 616                                |
| Revenue from Use of Money & Property | 2,556,517                 | 2,524,751                   | 2,524,751             | 2,625,940                     | 2,625,940                       | 101,189                            |
| Intergovernmental Revenues           | 221,981                   | 11,027                      | 11,027                | 121,034                       | 121,034                         | 110,007                            |
| Charges for Services                 | 15,559,360                | 16,291,674                  | 16,291,674            | 15,797,370                    | 15,797,370                      | (494,304)                          |
| Miscellaneous Revenues               | 1,200,852                 | 0                           | 275,260               | 0                             | 0                               | 0                                  |
| Other Financing Sources Subtotal     | 1,409,868<br>\$22,966,452 | \$20,841,919                | \$21,117,179          | 200,000<br>\$20,894,736       | 200,000<br>\$20,894,736         | 200,000<br>52,817                  |
| Fund Balance                         | (2,078,732)               | 2,360,699                   | 6,699,679             | 1,731,865                     | 1,627,576                       | (733,123)                          |
| General Fund Contributions           | \$0                       | \$0                         | \$0                   | \$0                           | \$0                             | 0                                  |
| Total Source of Funds                | \$20,887,720              | \$23,202,618                | \$24,816,858          | \$22,626,601                  | \$22,522,312                    | (680,306)                          |