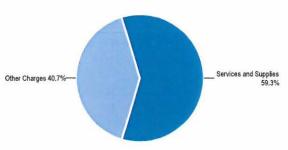

### **Use of Funds**

### **Use of Funds**

| Expenditures                   | Prior Year<br>2014-2015 | Adopted Budget<br>2015-2016 | CY Estimate 2015-2016 | Requested Budget<br>2016-2017 | Recommended Budget<br>2016-2017 | Recommended Change<br>from Adopted |
|--------------------------------|-------------------------|-----------------------------|-----------------------|-------------------------------|---------------------------------|------------------------------------|
| Salaries and Employee Benefits | 4,664,248               | 5,710,957                   | 5,800,957             | 5,208,012                     | 5,201,750                       | (509,207)                          |
| Services and Supplies          | 16,051,005              | 17,730,146                  | 20,461,027            | 19,299,569                    | 19,201,542                      | 1,471,396                          |
| Other Charges                  | (233,705)               | (1,853,547)                 | (1,882,518)           | (2,147,980)                   | (2,147,980)                     | (294,433)                          |
| Capital Assets                 | 59,070                  | 270,000                     | 348,240               | 0                             | 0                               | (270,000)                          |
| Other Financing Uses           | 617,000                 | 667,000                     | 667,000               | 267,000                       | 267,000                         | (400,000)                          |
| Subtotal                       | \$21,157,617            | \$22,524,556                | \$25,394,706          | \$22,626,601                  | \$22,522,312                    | (2,244)                            |