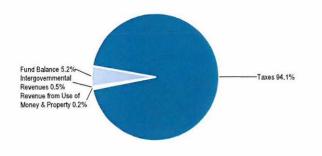

# Charges for Services 5.2% Intergovernmental Revenues 0.2% Taxes 17.7% Revenue from Use of Money & Property 54.2%