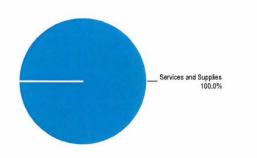

### **Use of Funds**

### **Use of Funds**

| Expenditures          |          | Prior Year<br>2014-2015 | Adopted Budget<br>2015-2016 | CY Estimate 2015-2016 | Requested Budget<br>2016-2017 | Recommended Budget<br>2016-2017 | Recommended Change<br>from Adopted |
|-----------------------|----------|-------------------------|-----------------------------|-----------------------|-------------------------------|---------------------------------|------------------------------------|
| Services and Supplies |          | 555,720                 | 521,958                     | 814,815               | 675,281                       | 675,281                         | 153,323                            |
|                       | Subtotal | \$555,720               | \$521,958                   | \$814,815             | \$675,281                     | \$675,281                       | 153,323                            |