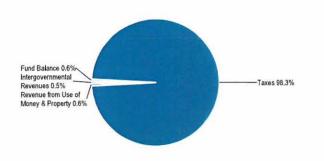

### Source of Funds

| Revenues                             | Prior Year<br>2014-2015 | Adopted Budget<br>2015-2016 | CY Estimate 2015-2016 | Requested Budget 2016-2017 | Recommended Budget<br>2016-2017 | Recommended Change<br>from Adopted |
|--------------------------------------|-------------------------|-----------------------------|-----------------------|----------------------------|---------------------------------|------------------------------------|
| Taxes                                | 106,714                 | 193,039                     | 193,039               | 247,480                    | 247,480                         | 54,441                             |
| Revenue from Use of Money & Property | 1,861                   | 0                           | 0                     | 1,500                      | 1,500                           | 1,500                              |
| Intergovernmental Revenues           | 49,192                  | 3,000                       | 3,000                 | 113,000                    | 113,000                         | 110,000                            |
| Charges for Services                 | 390,929                 | 374,000                     | 374,000               | 381,480                    | 381,480                         | 7,480                              |
| Miscellaneous Revenues               | 227,115                 | 0                           | 0                     | 0                          | 0                               | 0                                  |
| Other Financing Sources              | 210,282                 | 0                           | 0                     | 0                          | 0                               | 0                                  |
| Subtotal                             | \$986,093               | \$570,039                   | \$570,039             | \$743,460                  | \$743,460                       | 173,421                            |
| Fund Balance                         | (350,329)               | 40,950                      | 346,604               | 54,172                     | *54,172                         | 13,222                             |
| Total Source of Funds                | \$635,764               | \$610,989                   | \$916,643             | \$797,632                  | \$797,632                       | 186,643                            |
|                                      |                         |                             |                       |                            |                                 |                                    |