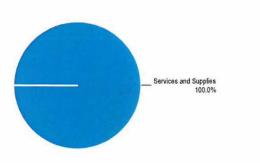

### **Use of Funds**

| Expenditures          |          | Prior Year<br>2014-2015 | Adopted Budget<br>2015-2016 | CY Estimate 2015-2016 | Requested Budget<br>2016-2017 | Recommended Budget<br>2016-2017 | Recommended Change<br>from Adopted |
|-----------------------|----------|-------------------------|-----------------------------|-----------------------|-------------------------------|---------------------------------|------------------------------------|
| Services and Supplies |          | 555,720                 | 521,958                     | 814,815               | 675,281                       | 675,281                         | 153,323                            |
|                       | Subtotal | \$555,720               | \$521,958                   | \$814,815             | \$675,281                     | \$675,281                       | 153,323                            |