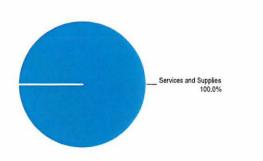

### **Use of Funds**

| Expenditures          |            | Prior Year<br>2014-2015 | Adopted Budget<br>2015-2016 | CY Estimate 2015-2016 | Requested Budget<br>2016-2017 | Recommended Budget<br>2016-2017 | Recommended Change<br>from Adopted |
|-----------------------|------------|-------------------------|-----------------------------|-----------------------|-------------------------------|---------------------------------|------------------------------------|
| Services and Supplies |            | 333,514                 | 369,464                     | 526,927               | 479,749                       | 479,749                         | 110,285                            |
| Other Charges         |            | 52,285                  | 54,193                      | 54,193                | 55,276                        | 55,276                          | 1,083                              |
|                       | Subtotal - | \$385,799               | \$423,657                   | \$581,120             | \$535,025                     | \$535,025                       | 111,368                            |