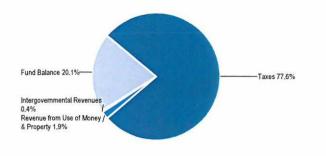

# Charges for Services \_\_\_\_\_\_Other Financing Sources 1.0% \_\_\_\_\_\_Taxes 10.1% \_\_\_\_\_\_Taxes 10.1% \_\_\_\_\_\_\_Eichese, Permits, and Franchises 0.2% \_\_\_\_\_\_\_Revenue from Use of Money & Property 12.6% \_\_\_\_\_\_\_Intergovernmental Revenues 0.6%