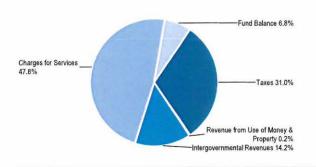

### Source of Funds

| Revenues                             | Prior Year<br>2014-2015   | Adopted Budget<br>2015-2016 | CY Estimate 2015-2016 | Requested Budget<br>2016-2017 | Recommended Budget<br>2016-2017 | Recommended Change<br>from Adopted |
|--------------------------------------|---------------------------|-----------------------------|-----------------------|-------------------------------|---------------------------------|------------------------------------|
| Taxes                                | 2,006,453                 | 1,983,692                   | 1,983,692             | 2,119,001                     | 2,119,001                       | 135,309                            |
| Licenses, Permits, and Franchises    | 11,421                    | 30,775                      | 30,775                | 31,391                        | 31,391                          | 616                                |
| Revenue from Use of Money & Property | 2,556,517                 | 2,524,751                   | 2,524,751             | 2,625,940                     | 2,625,940                       | 101,189                            |
| Intergovernmental Revenues           | 221,981                   | 11,027                      | 11,027                | 121,034                       | 121,034                         | 110,007                            |
| Charges for Services                 | 15,559,360                | 16,291,674                  | 16,291,674            | 15,797,370                    | 15,797,370                      | (494,304)                          |
| Miscellaneous Revenues               | 1,200,852                 | 0                           | 275,260               | 0                             | 0                               | 0                                  |
| Other Financing Sources Subtotal     | 1,409,868<br>\$22,966,452 | \$20,841,919                | \$21,117,179          | 200,000<br>\$20,894,736       | 200,000<br>\$20,894,736         | 200,000<br>52,817                  |
| Fund Balance                         | (2,078,732)               | 2,360,699                   | 6,699,679             | 1,731,865                     | 1,627,576                       | (733,123)                          |
| General Fund Contributions           | \$0                       | \$0                         | \$0                   | \$0                           | \$0                             | 0                                  |
| Total Source of Funds                | \$20,887,720              | \$23,202,618                | \$24,816,858          | \$22,626,601                  | \$22,522,312                    | (680,306)                          |