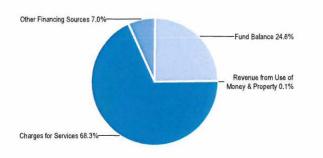

### Source of Funds

# Charges for Services \_\_\_\_\_\_Other Financing Sources 1.0% \_\_\_\_\_\_Taxes 10.1% \_\_\_\_\_\_Taxes 10.1% \_\_\_\_\_\_\_Eichese, Permits, and Franchises 0.2% \_\_\_\_\_\_\_Revenue from Use of Money & Property 12.6% \_\_\_\_\_\_\_Intergovernmental Revenues 0.6%

### Source of Funds

| Revenues                             | Prior Year<br>2014-2015   | Adopted Budget<br>2015-2016 | CY Estimate 2015-2016 | Requested Budget<br>2016-2017 | Recommended Budget<br>2016-2017 | Recommended Change<br>from Adopted |
|--------------------------------------|---------------------------|-----------------------------|-----------------------|-------------------------------|---------------------------------|------------------------------------|
| Taxes                                | 2,006,453                 | 1,983,692                   | 1,983,692             | 2,119,001                     | 2,119,001                       | 135,309                            |
| Licenses, Permits, and Franchises    | 11,421                    | 30,775                      | 30,775                | 31,391                        | 31,391                          | 616                                |
| Revenue from Use of Money & Property | 2,556,517                 | 2,524,751                   | 2,524,751             | 2,625,940                     | 2,625,940                       | 101,189                            |
| Intergovernmental Revenues           | 221,981                   | 11,027                      | 11,027                | 121,034                       | 121,034                         | 110,007                            |
| Charges for Services                 | 15,559,360                | 16,291,674                  | 16,291,674            | 15,797,370                    | 15,797,370                      | (494,304)                          |
| Miscellaneous Revenues               | 1,200,852                 | 0                           | 275,260               | 0                             | 0                               | 0                                  |
| Other Financing Sources Subtotal     | 1,409,868<br>\$22,966,452 | \$20,841,919                | \$21,117,179          | 200,000<br>\$20,894,736       | 200,000<br>\$20,894,736         | 200,000<br>52,817                  |
| Fund Balance                         | (2,078,732)               | 2,360,699                   | 6,699,679             | 1,731,865                     | 1,627,576                       | (733,123)                          |
| General Fund Contributions           | \$0                       | \$0                         | \$0                   | \$0                           | \$0                             | 0                                  |
| Total Source of Funds                | \$20,887,720              | \$23,202,618                | \$24,816,858          | \$22,626,601                  | \$22,522,312                    | (680,306)                          |