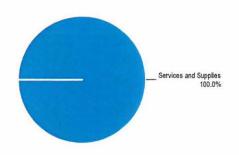

### **Use of Funds**

| Expenditures          |          | Prior Year<br>2014-2015 | Adopted Budget<br>2015-2016 | CY Estimate 2015-2016 | Requested Budget<br>2016-2017 | Recommended Budget<br>2016-2017 | Recommended Change<br>from Adopted |
|-----------------------|----------|-------------------------|-----------------------------|-----------------------|-------------------------------|---------------------------------|------------------------------------|
| Services and Supplies |          | 555,720                 | 521,958                     | 814,815               | 675,281                       | 675,281                         | 153,323                            |
|                       | Subtotal | \$555,720               | \$521,958                   | \$814,815             | \$675,281                     | \$675,281                       | 153,323                            |