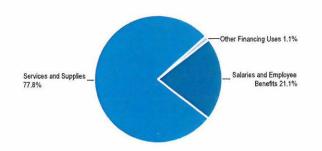

### **Use of Funds**

| Expenditures                   | Prior Year<br>2014-2015 | Adopted Budget<br>2015-2016 | CY Estimate 2015-2016 | Requested Budget<br>2016-2017 | Recommended Budget<br>2016-2017 | Recommended Change<br>from Adopted |
|--------------------------------|-------------------------|-----------------------------|-----------------------|-------------------------------|---------------------------------|------------------------------------|
| Salaries and Employee Benefits | 4,664,248               | 5,710,957                   | 5,800,957             | 5,208,012                     | 5,201,750                       | (509,207)                          |
| Services and Supplies          | 16,051,005              | 17,730,146                  | 20,461,027            | 19,299,569                    | 19,201,542                      | 1,471,396                          |
| Other Charges                  | (233,705)               | (1,853,547)                 | (1,882,518)           | (2,147,980)                   | (2,147,980)                     | (294,433)                          |
| Capital Assets                 | 59,070                  | 270,000                     | 348,240               | 0                             | 0                               | (270,000)                          |
| Other Financing Uses           | 617,000                 | 667,000                     | 667,000               | 267,000                       | 267,000                         | (400,000)                          |
| Subtotal                       | \$21,157,617            | \$22,524,556                | \$25,394,706          | \$22,626,601                  | \$22,522,312                    | (2,244)                            |

Salaries and Benefits decreased by \$479,339 from the FY 2015-16 due to staff reductions.

Service and Supplies increased by \$179,759, a 7.9% increase over the FY 2015 -16 Adopted Budget. This is primarily due to increases in County health benefits, property insurance, general liability, mail courier, and internal data processing.

There are no Capital Assets in the FY 2016-17 Recommended Budget.

Other Financing Uses decreased by \$400,000 from the FY2015-16 Adopted Budget.

Revenue remains unchanged from the FY 2015-16 Adopted Budget, the Agency predicts that hydroelectric revenues will remain low due to continued drought conditions which reduces hydroelectric sales. The Agency continues to reduce expenditures in all Agency funds and will implement a 3% cost of living increase on most Agency Zones. The Water delivery rate of \$5.63 and water service rate of \$67.82 will remain in effect for an entire year; followed by a \$200,000 transfer from Fund 119 CSIP to Funds 131 CSIP O&M.