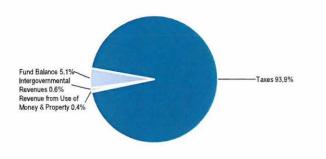

### Source of Funds

| Revenues                             | Prior Year<br>2014-2015 | Adopted Budget<br>2015-2016 | CY Estimate 2015-2016 | Requested Budget 2016-2017 | Recommended Budget<br>2016-2017 | Recommended Change<br>from Adopted |
|--------------------------------------|-------------------------|-----------------------------|-----------------------|----------------------------|---------------------------------|------------------------------------|
| Taxes                                | 106,714                 | 193,039                     | 193,039               | 247,480                    | 247,480                         | 54,441                             |
| Revenue from Use of Money & Property | 1,861                   | 0                           | 0                     | 1,500                      | 1,500                           | 1,500                              |
| Intergovernmental Revenues           | 49,192                  | 3,000                       | 3,000                 | 113,000                    | 113,000                         | 110,000                            |
| Charges for Services                 | 390,929                 | 374,000                     | 374,000               | 381,480                    | 381,480                         | 7,480                              |
| Miscellaneous Revenues               | 227,115                 | 0                           | 0                     | 0                          | 0                               | 0                                  |
| Other Financing Sources              | 210,282                 | 0                           | 0                     | 0                          | 0                               | 0                                  |
| Subtotal                             | \$986,093               | \$570,039                   | \$570,039             | \$743,460                  | \$743,460                       | 173,421                            |
| Fund Balance                         | (350,329)               | 40,950                      | 346,604               | 54,172                     | *54,172                         | 13,222                             |
| Total Source of Funds                | \$635,764               | \$610,989                   | \$916,643             | \$797,632                  | \$797,632                       | 186,643                            |
|                                      |                         |                             |                       |                            |                                 |                                    |