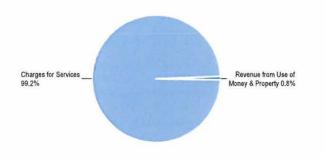

### Source of Funds

| Prior Year<br>2014-2015 | Adopted Budget<br>2015-2016                                                      | CY Estimate 2015-2016                                                                                                                                                                                                                                                                                                       | Requested Budget<br>2016-2017                                                                                                                                                                                                                                                                                                                                                                                                                                                  | Recommended Budget<br>2016-2017                                                                                                                                                                                                                                                                                                                                                                                                                                                                                                                                                                                                   | Recommended Change<br>from Adopted                                                                                                                                                                                                                                                                                                                                                                                                                                                                                                                                                                                                                                                                                                                                                   |
|-------------------------|----------------------------------------------------------------------------------|-----------------------------------------------------------------------------------------------------------------------------------------------------------------------------------------------------------------------------------------------------------------------------------------------------------------------------|--------------------------------------------------------------------------------------------------------------------------------------------------------------------------------------------------------------------------------------------------------------------------------------------------------------------------------------------------------------------------------------------------------------------------------------------------------------------------------|-----------------------------------------------------------------------------------------------------------------------------------------------------------------------------------------------------------------------------------------------------------------------------------------------------------------------------------------------------------------------------------------------------------------------------------------------------------------------------------------------------------------------------------------------------------------------------------------------------------------------------------|--------------------------------------------------------------------------------------------------------------------------------------------------------------------------------------------------------------------------------------------------------------------------------------------------------------------------------------------------------------------------------------------------------------------------------------------------------------------------------------------------------------------------------------------------------------------------------------------------------------------------------------------------------------------------------------------------------------------------------------------------------------------------------------|
| 241,667                 | 216,854                                                                          | 216,854                                                                                                                                                                                                                                                                                                                     | 280,078                                                                                                                                                                                                                                                                                                                                                                                                                                                                        | 280,078                                                                                                                                                                                                                                                                                                                                                                                                                                                                                                                                                                                                                           | 63,224                                                                                                                                                                                                                                                                                                                                                                                                                                                                                                                                                                                                                                                                                                                                                                               |
| 11,421                  | 30,775                                                                           | 30,775                                                                                                                                                                                                                                                                                                                      | 31,391                                                                                                                                                                                                                                                                                                                                                                                                                                                                         | 31,391                                                                                                                                                                                                                                                                                                                                                                                                                                                                                                                                                                                                                            | 616                                                                                                                                                                                                                                                                                                                                                                                                                                                                                                                                                                                                                                                                                                                                                                                  |
| 64,620                  | 64,500                                                                           | 64,500                                                                                                                                                                                                                                                                                                                      | 65,200                                                                                                                                                                                                                                                                                                                                                                                                                                                                         | 65,200                                                                                                                                                                                                                                                                                                                                                                                                                                                                                                                                                                                                                            | 700                                                                                                                                                                                                                                                                                                                                                                                                                                                                                                                                                                                                                                                                                                                                                                                  |
| 2,916                   | 3,560                                                                            | 3,560                                                                                                                                                                                                                                                                                                                       | 3,560                                                                                                                                                                                                                                                                                                                                                                                                                                                                          | 3,560                                                                                                                                                                                                                                                                                                                                                                                                                                                                                                                                                                                                                             | 0                                                                                                                                                                                                                                                                                                                                                                                                                                                                                                                                                                                                                                                                                                                                                                                    |
| 8,107                   | 15,204                                                                           | 15,204                                                                                                                                                                                                                                                                                                                      | 15,508                                                                                                                                                                                                                                                                                                                                                                                                                                                                         | 15,508                                                                                                                                                                                                                                                                                                                                                                                                                                                                                                                                                                                                                            | 304                                                                                                                                                                                                                                                                                                                                                                                                                                                                                                                                                                                                                                                                                                                                                                                  |
| 123,875                 | 0                                                                                | 0                                                                                                                                                                                                                                                                                                                           | 0                                                                                                                                                                                                                                                                                                                                                                                                                                                                              | 0                                                                                                                                                                                                                                                                                                                                                                                                                                                                                                                                                                                                                                 | 0                                                                                                                                                                                                                                                                                                                                                                                                                                                                                                                                                                                                                                                                                                                                                                                    |
| 237,980                 | 0                                                                                | 0                                                                                                                                                                                                                                                                                                                           | 0                                                                                                                                                                                                                                                                                                                                                                                                                                                                              | 0                                                                                                                                                                                                                                                                                                                                                                                                                                                                                                                                                                                                                                 | 0                                                                                                                                                                                                                                                                                                                                                                                                                                                                                                                                                                                                                                                                                                                                                                                    |
| \$690,586               | \$330,893                                                                        | \$330,893                                                                                                                                                                                                                                                                                                                   | \$395,737                                                                                                                                                                                                                                                                                                                                                                                                                                                                      | \$395,737                                                                                                                                                                                                                                                                                                                                                                                                                                                                                                                                                                                                                         | 64,844                                                                                                                                                                                                                                                                                                                                                                                                                                                                                                                                                                                                                                                                                                                                                                               |
| (304,787)               | 92,764                                                                           | 250,227                                                                                                                                                                                                                                                                                                                     | 139,288                                                                                                                                                                                                                                                                                                                                                                                                                                                                        | 139,288                                                                                                                                                                                                                                                                                                                                                                                                                                                                                                                                                                                                                           | 46,524                                                                                                                                                                                                                                                                                                                                                                                                                                                                                                                                                                                                                                                                                                                                                                               |
| \$385,799               | \$423,657                                                                        | \$581,120                                                                                                                                                                                                                                                                                                                   | \$535,025                                                                                                                                                                                                                                                                                                                                                                                                                                                                      | \$535,025                                                                                                                                                                                                                                                                                                                                                                                                                                                                                                                                                                                                                         | 111,368                                                                                                                                                                                                                                                                                                                                                                                                                                                                                                                                                                                                                                                                                                                                                                              |
|                         | 241,667<br>11,421<br>64,620<br>2,916<br>8,107<br>123,875<br>237,980<br>\$690,586 | 2014-2015         2015-2016           241,667         216,854           11,421         30,775           64,620         64,500           2,916         3,560           8,107         15,204           123,875         0           237,980         0           \$690,586         \$330,893           (304,787)         92,764 | 2014-2015         2015-2016         2015-2016           241,667         216,854         216,854           11,421         30,775         30,775           64,620         64,500         64,500           2,916         3,560         3,560           8,107         15,204         15,204           123,875         0         0           237,980         0         0           \$690,586         \$330,893         \$330,893           (304,787)         92,764         250,227 | 2014-2015         2015-2016         2015-2016         2016-2017           241,667         216,854         216,854         280,078           11,421         30,775         30,775         31,391           64,620         64,500         64,500         65,200           2,916         3,560         3,560         3,560           8,107         15,204         15,204         15,508           123,875         0         0         0           237,980         0         0         0           \$690,586         \$330,893         \$330,893         \$395,737           (304,787)         92,764         250,227         139,288 | 2014-2015         2015-2016         2015-2016         2016-2017         2016-2017           241,667         216,854         216,854         280,078         280,078           11,421         30,775         30,775         31,391         31,391           64,620         64,500         64,500         65,200         65,200           2,916         3,560         3,560         3,560         3,560           8,107         15,204         15,204         15,508         15,508           123,875         0         0         0         0           237,980         0         0         0         0           \$690,586         \$330,893         \$330,893         \$395,737         \$395,737           (304,787)         92,764         250,227         139,288         139,288 |

# Charges for Services 5.2% Intergovernmental Revenues 0.2% Taxes 17.7% Revenue from Use of Money & Property 54.2%