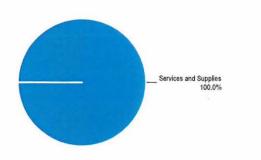

### **Use of Funds**

| Expenditures          |            | Prior Year<br>2014-2015 | Adopted Budget<br>2015-2016 | CY Estimate 2015-2016 | Requested Budget<br>2016-2017 | Recommended Budget<br>2016-2017 | Recommended Change<br>from Adopted |
|-----------------------|------------|-------------------------|-----------------------------|-----------------------|-------------------------------|---------------------------------|------------------------------------|
| Services and Supplies |            | 333,514                 | 369,464                     | 526,927               | 479,749                       | 479,749                         | 110,285                            |
| Other Charges         |            | 52,285                  | 54,193                      | 54,193                | 55,276                        | 55,276                          | 1,083                              |
|                       | Subtotal - | \$385,799               | \$423,657                   | \$581,120             | \$535,025                     | \$535,025                       | 111,368                            |