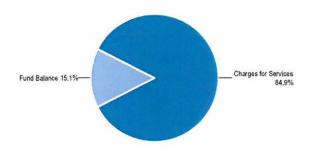

### Source of Funds

### Source of Funds

| Revenues                             | Prior Year<br>2014-2015 | Adopted Budget<br>2015-2016 | CY Estimate 2015-2016 | Requested Budget 2016-2017 | Recommended Budget<br>2016-2017 | Recommended Change<br>from Adopted |
|--------------------------------------|-------------------------|-----------------------------|-----------------------|----------------------------|---------------------------------|------------------------------------|
| Taxes                                | 106,714                 | 193,039                     | 193,039               | 247,480                    | 247,480                         | 54,441                             |
| Revenue from Use of Money & Property | 1,861                   | 0                           | 0                     | 1,500                      | 1,500                           | 1,500                              |
| Intergovernmental Revenues           | 49,192                  | 3,000                       | 3,000                 | 113,000                    | 113,000                         | 110,000                            |
| Charges for Services                 | 390,929                 | 374,000                     | 374,000               | 381,480                    | 381,480                         | 7,480                              |
| Miscellaneous Revenues               | 227,115                 | 0                           | 0                     | 0                          | 0                               | 0                                  |
| Other Financing Sources              | 210,282                 | 0                           | 0                     | 0                          | 0                               | 0                                  |
| Subtotal                             | \$986,093               | \$570,039                   | \$570,039             | \$743,460                  | \$743,460                       | 173,421                            |
| Fund Balance                         | (350,329)               | 40,950                      | 346,604               | 54,172                     | *54,172                         | 13,222                             |
| Total Source of Funds                | \$635,764               | \$610,989                   | \$916,643             | \$797,632                  | \$797,632                       | 186,643                            |
|                                      |                         |                             |                       |                            |                                 |                                    |