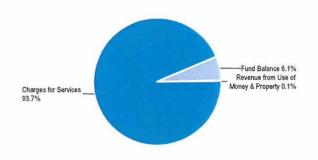

### Source of Funds

| Prior Year<br>2014-2015 | Adopted Budget<br>2015-2016                                                      | CY Estimate 2015-2016                                                                                                                                                                                                                                                                                                       | Requested Budget<br>2016-2017                                                                                                                                                                                                                                                                                                                                                                                                                                                  | Recommended Budget<br>2016-2017                                                                                                                                                                                                                                                                                                                                                                                                                                                                                                                                                                                                   | Recommended Change<br>from Adopted                                                                                                                                                                                                                                                                                                                                                                                                                                                                                                                                                                                                                                                                                                                                                   |
|-------------------------|----------------------------------------------------------------------------------|-----------------------------------------------------------------------------------------------------------------------------------------------------------------------------------------------------------------------------------------------------------------------------------------------------------------------------|--------------------------------------------------------------------------------------------------------------------------------------------------------------------------------------------------------------------------------------------------------------------------------------------------------------------------------------------------------------------------------------------------------------------------------------------------------------------------------|-----------------------------------------------------------------------------------------------------------------------------------------------------------------------------------------------------------------------------------------------------------------------------------------------------------------------------------------------------------------------------------------------------------------------------------------------------------------------------------------------------------------------------------------------------------------------------------------------------------------------------------|--------------------------------------------------------------------------------------------------------------------------------------------------------------------------------------------------------------------------------------------------------------------------------------------------------------------------------------------------------------------------------------------------------------------------------------------------------------------------------------------------------------------------------------------------------------------------------------------------------------------------------------------------------------------------------------------------------------------------------------------------------------------------------------|
| 241,667                 | 216,854                                                                          | 216,854                                                                                                                                                                                                                                                                                                                     | 280,078                                                                                                                                                                                                                                                                                                                                                                                                                                                                        | 280,078                                                                                                                                                                                                                                                                                                                                                                                                                                                                                                                                                                                                                           | 63,224                                                                                                                                                                                                                                                                                                                                                                                                                                                                                                                                                                                                                                                                                                                                                                               |
| 11,421                  | 30,775                                                                           | 30,775                                                                                                                                                                                                                                                                                                                      | 31,391                                                                                                                                                                                                                                                                                                                                                                                                                                                                         | 31,391                                                                                                                                                                                                                                                                                                                                                                                                                                                                                                                                                                                                                            | 616                                                                                                                                                                                                                                                                                                                                                                                                                                                                                                                                                                                                                                                                                                                                                                                  |
| 64,620                  | 64,500                                                                           | 64,500                                                                                                                                                                                                                                                                                                                      | 65,200                                                                                                                                                                                                                                                                                                                                                                                                                                                                         | 65,200                                                                                                                                                                                                                                                                                                                                                                                                                                                                                                                                                                                                                            | 700                                                                                                                                                                                                                                                                                                                                                                                                                                                                                                                                                                                                                                                                                                                                                                                  |
| 2,916                   | 3,560                                                                            | 3,560                                                                                                                                                                                                                                                                                                                       | 3,560                                                                                                                                                                                                                                                                                                                                                                                                                                                                          | 3,560                                                                                                                                                                                                                                                                                                                                                                                                                                                                                                                                                                                                                             | 0                                                                                                                                                                                                                                                                                                                                                                                                                                                                                                                                                                                                                                                                                                                                                                                    |
| 8,107                   | 15,204                                                                           | 15,204                                                                                                                                                                                                                                                                                                                      | 15,508                                                                                                                                                                                                                                                                                                                                                                                                                                                                         | 15,508                                                                                                                                                                                                                                                                                                                                                                                                                                                                                                                                                                                                                            | 304                                                                                                                                                                                                                                                                                                                                                                                                                                                                                                                                                                                                                                                                                                                                                                                  |
| 123,875                 | 0                                                                                | 0                                                                                                                                                                                                                                                                                                                           | 0                                                                                                                                                                                                                                                                                                                                                                                                                                                                              | 0                                                                                                                                                                                                                                                                                                                                                                                                                                                                                                                                                                                                                                 | 0                                                                                                                                                                                                                                                                                                                                                                                                                                                                                                                                                                                                                                                                                                                                                                                    |
| 237,980                 | 0                                                                                | 0                                                                                                                                                                                                                                                                                                                           | 0                                                                                                                                                                                                                                                                                                                                                                                                                                                                              | 0                                                                                                                                                                                                                                                                                                                                                                                                                                                                                                                                                                                                                                 | 0                                                                                                                                                                                                                                                                                                                                                                                                                                                                                                                                                                                                                                                                                                                                                                                    |
| \$690,586               | \$330,893                                                                        | \$330,893                                                                                                                                                                                                                                                                                                                   | \$395,737                                                                                                                                                                                                                                                                                                                                                                                                                                                                      | \$395,737                                                                                                                                                                                                                                                                                                                                                                                                                                                                                                                                                                                                                         | 64,844                                                                                                                                                                                                                                                                                                                                                                                                                                                                                                                                                                                                                                                                                                                                                                               |
| (304,787)               | 92,764                                                                           | 250,227                                                                                                                                                                                                                                                                                                                     | 139,288                                                                                                                                                                                                                                                                                                                                                                                                                                                                        | 139,288                                                                                                                                                                                                                                                                                                                                                                                                                                                                                                                                                                                                                           | 46,524                                                                                                                                                                                                                                                                                                                                                                                                                                                                                                                                                                                                                                                                                                                                                                               |
| \$385,799               | \$423,657                                                                        | \$581,120                                                                                                                                                                                                                                                                                                                   | \$535,025                                                                                                                                                                                                                                                                                                                                                                                                                                                                      | \$535,025                                                                                                                                                                                                                                                                                                                                                                                                                                                                                                                                                                                                                         | 111,368                                                                                                                                                                                                                                                                                                                                                                                                                                                                                                                                                                                                                                                                                                                                                                              |
|                         | 241,667<br>11,421<br>64,620<br>2,916<br>8,107<br>123,875<br>237,980<br>\$690,586 | 2014-2015         2015-2016           241,667         216,854           11,421         30,775           64,620         64,500           2,916         3,560           8,107         15,204           123,875         0           237,980         0           \$690,586         \$330,893           (304,787)         92,764 | 2014-2015         2015-2016         2015-2016           241,667         216,854         216,854           11,421         30,775         30,775           64,620         64,500         64,500           2,916         3,560         3,560           8,107         15,204         15,204           123,875         0         0           237,980         0         0           \$690,586         \$330,893         \$330,893           (304,787)         92,764         250,227 | 2014-2015         2015-2016         2015-2016         2016-2017           241,667         216,854         216,854         280,078           11,421         30,775         30,775         31,391           64,620         64,500         64,500         65,200           2,916         3,560         3,560         3,560           8,107         15,204         15,204         15,508           123,875         0         0         0           237,980         0         0         0           \$690,586         \$330,893         \$330,893         \$395,737           (304,787)         92,764         250,227         139,288 | 2014-2015         2015-2016         2015-2016         2016-2017         2016-2017           241,667         216,854         216,854         280,078         280,078           11,421         30,775         30,775         31,391         31,391           64,620         64,500         64,500         65,200         65,200           2,916         3,560         3,560         3,560         3,560           8,107         15,204         15,204         15,508         15,508           123,875         0         0         0         0           237,980         0         0         0         0           \$690,586         \$330,893         \$330,893         \$395,737         \$395,737           (304,787)         92,764         250,227         139,288         139,288 |