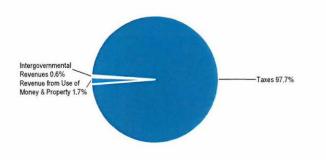

# Charges for Services \_\_\_\_\_\_Other Financing Sources 1.0% \_\_\_\_\_\_Taxes 10.1% \_\_\_\_\_\_Taxes 10.1% \_\_\_\_\_\_\_Eichese, Permits, and Franchises 0.2% \_\_\_\_\_\_\_Revenue from Use of Money & Property 12.6% \_\_\_\_\_\_\_Intergovernmental Revenues 0.6%