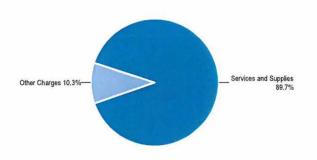

### **Use of Funds**

| Expenditures                   | Prior Year<br>2014-2015 | Adopted Budget<br>2015-2016 | CY Estimate 2015-2016 | Requested Budget<br>2016-2017 | Recommended Budget<br>2016-2017 | Recommended Change<br>from Adopted |
|--------------------------------|-------------------------|-----------------------------|-----------------------|-------------------------------|---------------------------------|------------------------------------|
| Salaries and Employee Benefits | 4,664,248               | 5,710,957                   | 5,800,957             | 5,208,012                     | 5,201,750                       | (509,207)                          |
| Services and Supplies          | 16,051,005              | 17,730,146                  | 20,461,027            | 19,299,569                    | 19,201,542                      | 1,471,396                          |
| Other Charges                  | (233,705)               | (1,853,547)                 | (1,882,518)           | (2,147,980)                   | (2,147,980)                     | (294,433)                          |
| Capital Assets                 | 59,070                  | 270,000                     | 348,240               | 0                             | 0                               | (270,000)                          |
| Other Financing Uses           | 617,000                 | 667,000                     | 667,000               | 267,000                       | 267,000                         | (400,000)                          |
| Subtotal                       | \$21,157,617            | \$22,524,556                | \$25,394,706          | \$22,626,601                  | \$22,522,312                    | (2,244)                            |

### **Use of Funds**

| Expenditures                   | Prior Year<br>2014-2015 | Adopted Budget<br>2015-2016 | CY Estimate<br>2015-2016 | Requested Budget<br>2016-2017 | Recommended Budget<br>2016-2017 | Recommended Change<br>from Adopted |
|--------------------------------|-------------------------|-----------------------------|--------------------------|-------------------------------|---------------------------------|------------------------------------|
| Salaries and Employee Benefits | 4,664,248               | 5,710,957                   | 5,800,957                | 5,208,012                     | 5,201,750                       | (509,207)                          |
| Services and Supplies          | 1,475,185               | 1,907,723                   | 1,982,632                | 2,087,404                     | 2,016,169                       | 108,446                            |
| Other Charges                  | (5,878,250)             | (7,548,652)                 | (7,568,623)              | (7,295,416)                   | (7,295,416)                     | 253,236                            |
| Capital Assets                 | 31,656                  | 0                           | 0                        | 0                             | 0                               | 0                                  |
| Other Financing Uses           | 550,000                 | 0                           | 0                        | 0                             | 0                               | 0                                  |
| Subtotal                       | \$842,838               | \$70,028                    | \$214,966                | \$0                           | (\$77,497)                      | (147,525)                          |