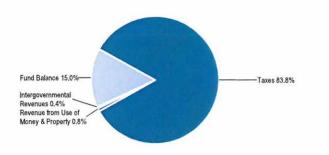

### Source of Funds

| Revenues                             | Prior Year<br>2014-2015   | Adopted Budget<br>2015-2016 | CY Estimate 2015-2016 | Requested Budget<br>2016-2017 | Recommended Budget<br>2016-2017 | Recommended Change<br>from Adopted |
|--------------------------------------|---------------------------|-----------------------------|-----------------------|-------------------------------|---------------------------------|------------------------------------|
| Taxes                                | 2,006,453                 | 1,983,692                   | 1,983,692             | 2,119,001                     | 2,119,001                       | 135,309                            |
| Licenses, Permits, and Franchises    | 11,421                    | 30,775                      | 30,775                | 31,391                        | 31,391                          | 616                                |
| Revenue from Use of Money & Property | 2,556,517                 | 2,524,751                   | 2,524,751             | 2,625,940                     | 2,625,940                       | 101,189                            |
| Intergovernmental Revenues           | 221,981                   | 11,027                      | 11,027                | 121,034                       | 121,034                         | 110,007                            |
| Charges for Services                 | 15,559,360                | 16,291,674                  | 16,291,674            | 15,797,370                    | 15,797,370                      | (494,304)                          |
| Miscellaneous Revenues               | 1,200,852                 | 0                           | 275,260               | 0                             | 0                               | 0                                  |
| Other Financing Sources Subtotal     | 1,409,868<br>\$22,966,452 | \$20,841,919                | \$21,117,179          | 200,000<br>\$20,894,736       | 200,000<br>\$20,894,736         | 200,000<br>52,817                  |
| Fund Balance                         | (2,078,732)               | 2,360,699                   | 6,699,679             | 1,731,865                     | 1,627,576                       | (733,123)                          |
| General Fund Contributions           | \$0                       | \$0                         | \$0                   | \$0                           | \$0                             | 0                                  |
| Total Source of Funds                | \$20,887,720              | \$23,202,618                | \$24,816,858          | \$22,626,601                  | \$22,522,312                    | (680,306)                          |