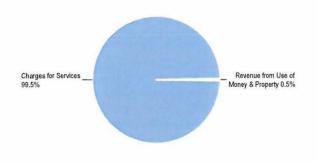

### Source of Funds

# Charges for Services \_\_\_\_\_\_Other Financing Sources 1.0% \_\_\_\_\_\_Taxes 10.1% \_\_\_\_\_\_Taxes 10.1% \_\_\_\_\_\_\_Eichese, Permits, and Franchises 0.2% \_\_\_\_\_\_\_Revenue from Use of Money & Property 12.6% \_\_\_\_\_\_\_Intergovernmental Revenues 0.6%

### Source of Funds

| Revenues                             | Prior Year<br>2014-2015   | Adopted Budget<br>2015-2016 | CY Estimate 2015-2016 | Requested Budget<br>2016-2017 | Recommended Budget<br>2016-2017 | Recommended Change<br>from Adopted |
|--------------------------------------|---------------------------|-----------------------------|-----------------------|-------------------------------|---------------------------------|------------------------------------|
| Taxes                                | 2,006,453                 | 1,983,692                   | 1,983,692             | 2,119,001                     | 2,119,001                       | 135,309                            |
| Licenses, Permits, and Franchises    | 11,421                    | 30,775                      | 30,775                | 31,391                        | 31,391                          | 616                                |
| Revenue from Use of Money & Property | 2,556,517                 | 2,524,751                   | 2,524,751             | 2,625,940                     | 2,625,940                       | 101,189                            |
| Intergovernmental Revenues           | 221,981                   | 11,027                      | 11,027                | 121,034                       | 121,034                         | 110,007                            |
| Charges for Services                 | 15,559,360                | 16,291,674                  | 16,291,674            | 15,797,370                    | 15,797,370                      | (494,304)                          |
| Miscellaneous Revenues               | 1,200,852                 | 0                           | 275,260               | 0                             | 0                               | 0                                  |
| Other Financing Sources Subtotal     | 1,409,868<br>\$22,966,452 | \$20,841,919                | \$21,117,179          | 200,000<br>\$20,894,736       | 200,000<br>\$20,894,736         | 200,000<br>52,817                  |
| Fund Balance                         | (2,078,732)               | 2,360,699                   | 6,699,679             | 1,731,865                     | 1,627,576                       | (733,123)                          |
| General Fund Contributions           | \$0                       | \$0                         | \$0                   | \$0                           | \$0                             | 0                                  |
| Total Source of Funds                | \$20,887,720              | \$23,202,618                | \$24,816,858          | \$22,626,601                  | \$22,522,312                    | (680,306)                          |