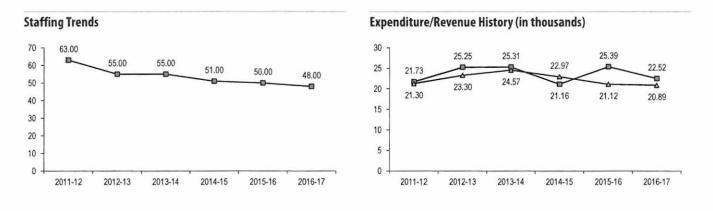

Staff positions for the FY 2016-17 Recommended Budget are 48 positions.

### Adopted 2014 to Recommended 2015 Positions

| Classification<br>Code | Classification Label              |       | Adopted Budget<br>2014-2015 | Adopted Budget<br>2015-2016 | Recommended<br>Budget<br>2016-2017 | Change |
|------------------------|-----------------------------------|-------|-----------------------------|-----------------------------|------------------------------------|--------|
| 80A32                  | SENIOR SECRETARY                  |       | 1.00                        | 1.00                        | 1.00                               | 0.00   |
| 80E22                  | OFFICE ASSISTANT III              |       | 1.00                        | 1.00                        | 1.00                               | 0.00   |
| 80J22                  | SENIOR ACCOUNT CLERK              |       | 1.00                        | 1.00                        | 1.00                               | 0.00   |
| 80J30                  | ACCOUNTING TECHNICIAN             |       | 0.00                        | 1.00                        | 1.00                               | 0.00   |
| 80J82                  | SENIOR ACCOUNT CLERK-CONFIDENTIAL |       | 1.00                        | 0.00                        | 0.00                               | 0.00   |
|                        |                                   | Total | 51.00                       | 50.00                       | 48.00                              | -2.00  |