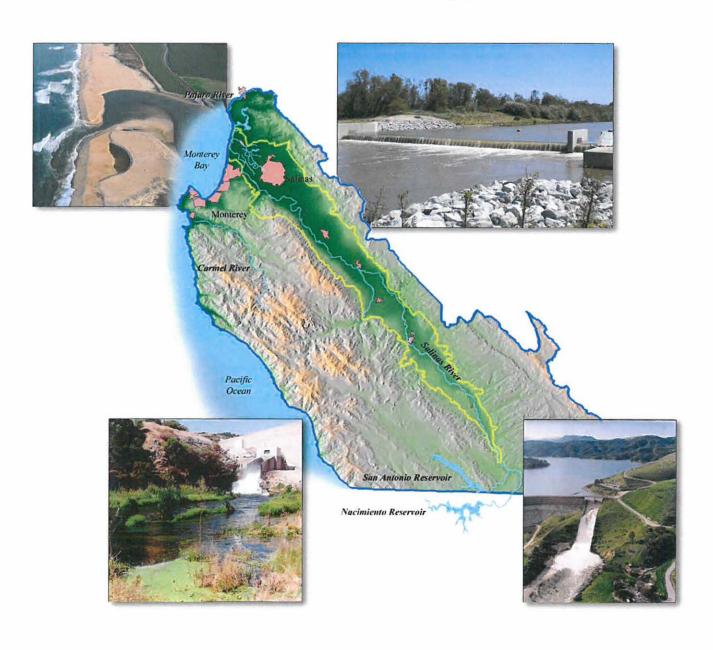

# **Water Resources Agency**

The Salinas River was the original main source for irrigation, but by 1872, farmers in the Salinas Valley turned to groundwater. By 1900, wells were so common to the point by 1930 there were concerns about seawater intrusion. Combined with continual flooding in the valley, the concerns prompted the formation of the Monterey County Flood Control and Water Conservation District (MCFCWCD) in 1947.

The MCFCWCD became the Monterey County Water Resources Agency (MCWRA) in 1991, with an updated mandate to provide for the control of flood and storm waters, conservation of such waters through storage and percolation, control of groundwater extraction, protection of water quality, reclamation of water, exchange of water, and the construction and operation of hydroelectric power facilities. MCWRA area covers all of Monterey County, including the Salinas Valley Groundwater Basin. The MCWRA consists of 26 funds.

The biggest challenge for MCWRA is halting seawater intrusion in the Salinas Valley Groundwater Basin, which was studied, identified and documented by the State of California Department of Public Works (who later became the Department of Water Resources) in 1946. Since the study in 1946, seawater intrusion has progressed steadily inland. The MCWRA has continued to study the seawater intrusion mechanisms and selected and implemented several projects to halt seawater intrusion.