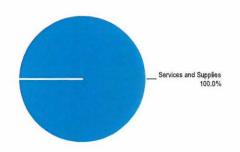

### **Use of Funds**

| Expenditures          |            | Prior Year<br>2014-2015 | Adopted Budget<br>2015-2016 | CY Estimate 2015-2016 | Requested Budget<br>2016-2017 | Recommended Budget<br>2016-2017 | Recommended Change<br>from Adopted |
|-----------------------|------------|-------------------------|-----------------------------|-----------------------|-------------------------------|---------------------------------|------------------------------------|
| Services and Supplies |            | 767,308                 | 877,743                     | 1,183,397             | 1,003,815                     | 1,003,815                       | 126,072                            |
| Other Charges         |            | (131,544)               | (266,754)                   | (266,754)             | (206,183)                     | (206,183)                       | 60,571                             |
|                       | Subtotal - | \$635,764               | \$610,989                   | \$916,643             | \$797,632                     | \$797,632                       | 186,643                            |