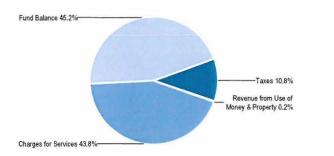

### Source of Funds

| Prior Year<br>2014-2015 | Adopted Budget<br>2015-2016                                                      | CY Estimate 2015-2016                                                                                                                                                                                                                                                                                                       | Requested Budget<br>2016-2017                                                                                                                                                                                                                                                                                                                                                                                                                                                  | Recommended Budget<br>2016-2017                                                                                                                                                                                                                                                                                                                                                                                                                                                                                                                                                                                                   | Recommended Change<br>from Adopted                                                                                                                                                                                                                                                                                                                                                                                                                                                                                                                                                                                                                                                                                                                                                   |
|-------------------------|----------------------------------------------------------------------------------|-----------------------------------------------------------------------------------------------------------------------------------------------------------------------------------------------------------------------------------------------------------------------------------------------------------------------------|--------------------------------------------------------------------------------------------------------------------------------------------------------------------------------------------------------------------------------------------------------------------------------------------------------------------------------------------------------------------------------------------------------------------------------------------------------------------------------|-----------------------------------------------------------------------------------------------------------------------------------------------------------------------------------------------------------------------------------------------------------------------------------------------------------------------------------------------------------------------------------------------------------------------------------------------------------------------------------------------------------------------------------------------------------------------------------------------------------------------------------|--------------------------------------------------------------------------------------------------------------------------------------------------------------------------------------------------------------------------------------------------------------------------------------------------------------------------------------------------------------------------------------------------------------------------------------------------------------------------------------------------------------------------------------------------------------------------------------------------------------------------------------------------------------------------------------------------------------------------------------------------------------------------------------|
| 241,667                 | 216,854                                                                          | 216,854                                                                                                                                                                                                                                                                                                                     | 280,078                                                                                                                                                                                                                                                                                                                                                                                                                                                                        | 280,078                                                                                                                                                                                                                                                                                                                                                                                                                                                                                                                                                                                                                           | 63,224                                                                                                                                                                                                                                                                                                                                                                                                                                                                                                                                                                                                                                                                                                                                                                               |
| 11,421                  | 30,775                                                                           | 30,775                                                                                                                                                                                                                                                                                                                      | 31,391                                                                                                                                                                                                                                                                                                                                                                                                                                                                         | 31,391                                                                                                                                                                                                                                                                                                                                                                                                                                                                                                                                                                                                                            | 616                                                                                                                                                                                                                                                                                                                                                                                                                                                                                                                                                                                                                                                                                                                                                                                  |
| 64,620                  | 64,500                                                                           | 64,500                                                                                                                                                                                                                                                                                                                      | 65,200                                                                                                                                                                                                                                                                                                                                                                                                                                                                         | 65,200                                                                                                                                                                                                                                                                                                                                                                                                                                                                                                                                                                                                                            | 700                                                                                                                                                                                                                                                                                                                                                                                                                                                                                                                                                                                                                                                                                                                                                                                  |
| 2,916                   | 3,560                                                                            | 3,560                                                                                                                                                                                                                                                                                                                       | 3,560                                                                                                                                                                                                                                                                                                                                                                                                                                                                          | 3,560                                                                                                                                                                                                                                                                                                                                                                                                                                                                                                                                                                                                                             | 0                                                                                                                                                                                                                                                                                                                                                                                                                                                                                                                                                                                                                                                                                                                                                                                    |
| 8,107                   | 15,204                                                                           | 15,204                                                                                                                                                                                                                                                                                                                      | 15,508                                                                                                                                                                                                                                                                                                                                                                                                                                                                         | 15,508                                                                                                                                                                                                                                                                                                                                                                                                                                                                                                                                                                                                                            | 304                                                                                                                                                                                                                                                                                                                                                                                                                                                                                                                                                                                                                                                                                                                                                                                  |
| 123,875                 | 0                                                                                | 0                                                                                                                                                                                                                                                                                                                           | 0                                                                                                                                                                                                                                                                                                                                                                                                                                                                              | 0                                                                                                                                                                                                                                                                                                                                                                                                                                                                                                                                                                                                                                 | 0                                                                                                                                                                                                                                                                                                                                                                                                                                                                                                                                                                                                                                                                                                                                                                                    |
| 237,980                 | 0                                                                                | 0                                                                                                                                                                                                                                                                                                                           | 0                                                                                                                                                                                                                                                                                                                                                                                                                                                                              | 0                                                                                                                                                                                                                                                                                                                                                                                                                                                                                                                                                                                                                                 | 0                                                                                                                                                                                                                                                                                                                                                                                                                                                                                                                                                                                                                                                                                                                                                                                    |
| \$690,586               | \$330,893                                                                        | \$330,893                                                                                                                                                                                                                                                                                                                   | \$395,737                                                                                                                                                                                                                                                                                                                                                                                                                                                                      | \$395,737                                                                                                                                                                                                                                                                                                                                                                                                                                                                                                                                                                                                                         | 64,844                                                                                                                                                                                                                                                                                                                                                                                                                                                                                                                                                                                                                                                                                                                                                                               |
| (304,787)               | 92,764                                                                           | 250,227                                                                                                                                                                                                                                                                                                                     | 139,288                                                                                                                                                                                                                                                                                                                                                                                                                                                                        | 139,288                                                                                                                                                                                                                                                                                                                                                                                                                                                                                                                                                                                                                           | 46,524                                                                                                                                                                                                                                                                                                                                                                                                                                                                                                                                                                                                                                                                                                                                                                               |
| \$385,799               | \$423,657                                                                        | \$581,120                                                                                                                                                                                                                                                                                                                   | \$535,025                                                                                                                                                                                                                                                                                                                                                                                                                                                                      | \$535,025                                                                                                                                                                                                                                                                                                                                                                                                                                                                                                                                                                                                                         | 111,368                                                                                                                                                                                                                                                                                                                                                                                                                                                                                                                                                                                                                                                                                                                                                                              |
|                         | 241,667<br>11,421<br>64,620<br>2,916<br>8,107<br>123,875<br>237,980<br>\$690,586 | 2014-2015         2015-2016           241,667         216,854           11,421         30,775           64,620         64,500           2,916         3,560           8,107         15,204           123,875         0           237,980         0           \$690,586         \$330,893           (304,787)         92,764 | 2014-2015         2015-2016         2015-2016           241,667         216,854         216,854           11,421         30,775         30,775           64,620         64,500         64,500           2,916         3,560         3,560           8,107         15,204         15,204           123,875         0         0           237,980         0         0           \$690,586         \$330,893         \$330,893           (304,787)         92,764         250,227 | 2014-2015         2015-2016         2015-2016         2016-2017           241,667         216,854         216,854         280,078           11,421         30,775         30,775         31,391           64,620         64,500         64,500         65,200           2,916         3,560         3,560         3,560           8,107         15,204         15,204         15,508           123,875         0         0         0           237,980         0         0         0           \$690,586         \$330,893         \$330,893         \$395,737           (304,787)         92,764         250,227         139,288 | 2014-2015         2015-2016         2015-2016         2016-2017         2016-2017           241,667         216,854         216,854         280,078         280,078           11,421         30,775         30,775         31,391         31,391           64,620         64,500         64,500         65,200         65,200           2,916         3,560         3,560         3,560         3,560           8,107         15,204         15,204         15,508         15,508           123,875         0         0         0         0           237,980         0         0         0         0           \$690,586         \$330,893         \$330,893         \$395,737         \$395,737           (304,787)         92,764         250,227         139,288         139,288 |