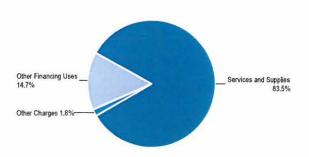

### **Use of Funds**

### **Use of Funds**

| Expenditures                   | Prior Year<br>2014-2015 | Adopted Budget<br>2015-2016 | CY Estimate 2015-2016 | Requested Budget<br>2016-2017 | Recommended Budget<br>2016-2017 | Recommended Change<br>from Adopted |
|--------------------------------|-------------------------|-----------------------------|-----------------------|-------------------------------|---------------------------------|------------------------------------|
| Salaries and Employee Benefits | 4,664,248               | 5,710,957                   | 5,800,957             | 5,208,012                     | 5,201,750                       | (509,207)                          |
| Services and Supplies          | 16,051,005              | 17,730,146                  | 20,461,027            | 19,299,569                    | 19,201,542                      | 1,471,396                          |
| Other Charges                  | (233,705)               | (1,853,547)                 | (1,882,518)           | (2,147,980)                   | (2,147,980)                     | (294,433)                          |
| Capital Assets                 | 59,070                  | 270,000                     | 348,240               | 0                             | 0                               | (270,000)                          |
| Other Financing Uses           | 617,000                 | 667,000                     | 667,000               | 267,000                       | 267,000                         | (400,000)                          |
| Subtotal                       | \$21,157,617            | \$22,524,556                | \$25,394,706          | \$22,626,601                  | \$22,522,312                    | (2,244)                            |