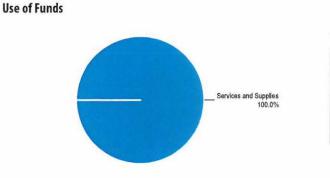

### **Use of Funds**

### **Use of Funds**

| Expenditures                   | Prior Year<br>2014-2015 | Adopted Budget<br>2015-2016 | CY Estimate 2015-2016 | Requested Budget<br>2016-2017 | Recommended Budget<br>2016-2017 | Recommended Change<br>from Adopted |
|--------------------------------|-------------------------|-----------------------------|-----------------------|-------------------------------|---------------------------------|------------------------------------|
| Salaries and Employee Benefits | 4,664,248               | 5,710,957                   | 5,800,957             | 5,208,012                     | 5,201,750                       | (509,207)                          |
| Services and Supplies          | 16,051,005              | 17,730,146                  | 20,461,027            | 19,299,569                    | 19,201,542                      | 1,471,396                          |
| Other Charges                  | (233,705)               | (1,853,547)                 | (1,882,518)           | (2,147,980)                   | (2,147,980)                     | (294,433)                          |
| Capital Assets                 | 59,070                  | 270,000                     | 348,240               | 0                             | 0                               | (270,000)                          |
| Other Financing Uses           | 617,000                 | 667,000                     | 667,000               | 267,000                       | 267,000                         | (400,000)                          |
| Subtotal                       | \$21,157,617            | \$22,524,556                | \$25,394,706          | \$22,626,601                  | \$22,522,312                    | (2,244)                            |