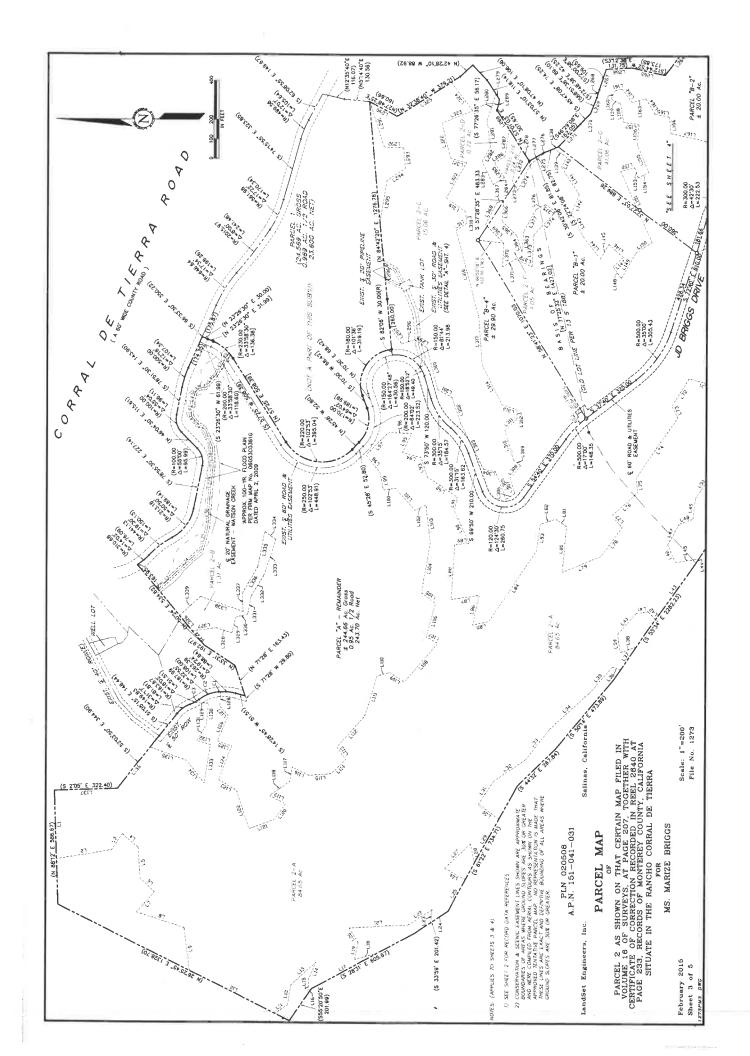

## PARCEL MAP

LandSet Engineers,

PLN 020508 A.P.N. 151-041-031

PARCEL 2 AS SHOWN ON THAT CERTAIN MAP FILED IN VOLUME 16 OF SUNERYS, AT PAGE 207, TOGETHER WITH CERTIFICATE OF CORRECTION RECORDED IN REEL 2640 AT PAGE 233, RECORDS OF MONTEREY COUNTY, CALIFORNIA SITUATE IN THE RANCHO CORRAL DE TIERRA OF

MS. MARIZE BRIGGS

Sheet 1 of 5

February 2015

Scale: NONE 1273

File No.

| 5      |
|--------|
| >      |
| ۷<br>س |
| W      |
| Ä.     |
| S      |
| <      |
| w      |
|        |
|        |
| 0 /    |
| 2      |
| Lu .   |
| Ö      |
| S      |
|        |
| 0      |
| ≥ .    |
| 4      |
| 4      |
|        |
| >      |
| 0      |
| 7 /    |
| ₹      |
| >      |
| Q.     |
| Lu     |
| 57     |
|        |
| >      |
| <      |
| Ó      |
| <      |
| Ó      |