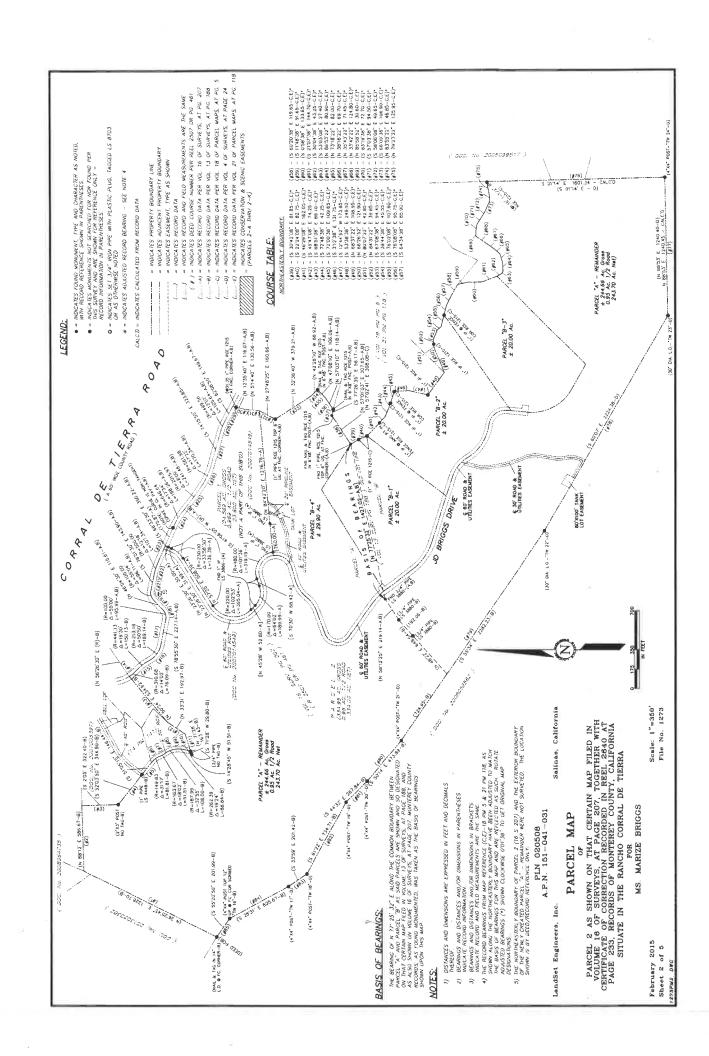

## PARCEL MAP

LandSet Engineers,

PLN 020508 A.P.N. 151-041-031

PARCEL 2 AS SHOWN ON THAT CERTAIN MAP FILED IN VOLUME 16 OF SUNERYS, AT PAGE 207, TOGETHER WITH CERTIFICATE OF CORRECTION RECORDED IN REEL 2640 AT PAGE 233, RECORDS OF MONTEREY COUNTY, CALIFORNIA SITUATE IN THE RANCHO CORRAL DE TIERRA OF

MS. MARIZE BRIGGS

Sheet 1 of 5

February 2015

Scale: NONE 1273

File No.

| 5      |
|--------|
| >      |
| ۷<br>س |
| W      |
| Ä.     |
| S      |
| <      |
| w      |
|        |
|        |
| 0 /    |
| 2      |
| Lu .   |
| Ö      |
| S      |
|        |
| 0      |
| ≥ .    |
| 4      |
| 4      |
|        |
| >      |
| 0      |
| 7 /    |
| ₹      |
| >      |
| Q.     |
| Lu     |
| 57     |
|        |
| >      |
| <      |
| Ó      |
| <      |
| Ó      |