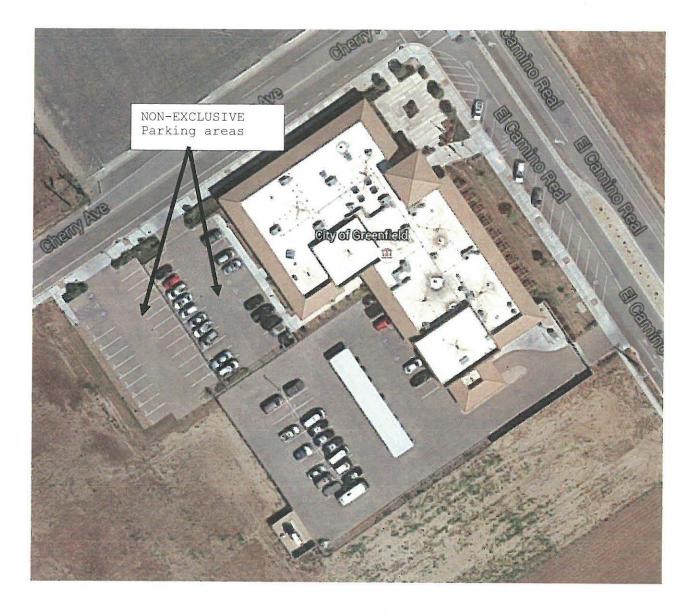

tup period for TENANT. Services may not meet the times referenced above at the start of this LEASE. The parties agree that the expected startup period will last no longer than 3 months. By August 15, 2016, the parties agree that there should be at least twenty-four (24) hours of weekly services, averaged monthly, provided within the City of Greenfield at City Hall.

Other LANDLORD Uses:

TENANT shall have priority, exclusive use of the specified office, and up to four (4) days per week of the first position public counter cubicle as set forth in Exhibit B.

LANDLORD may allow other programs to use the first position public counter cubicle premises when not used by TENANT.

## EXHIBIT B

#### **DESCRIPTION OF PREMISES AND PREMISE IMPROVEMENTS**



# EXHIBIT B-1

#### Non Exclusive Parking



## EXHIBIT C

#### STATEMENT OF SEISMIC ADEQUACY

If the Premises are contained in a building constructed after 1973, or a building which has undergone major structural renovation after 1973, the LANDLORD shall obtain and provide to TENANT from its design engineer a warranty, which contains the following language:

Construction/renovation of the Building containing the leased premises occurred before 1970. Construction/renovation plans have been determined to be in compliance with all building codes applicable to seismic safety.

# EXHIBIT D

#### SUMMARY OF SERVICES AND UTILITIES

The following is a summary of services and utilities responsibilities of LANDLORD and TENANT for the proposed use of the Premises:

|