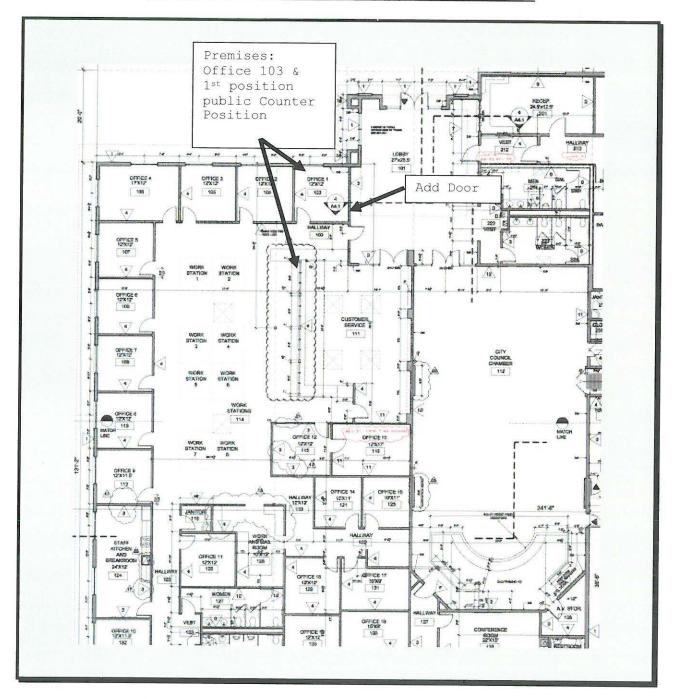

#### 1. DESCRIPTION OF PREMISES

The LANDLORD hereby leases to TENANT, and TENANT hires from LANDLORD, on the terms and conditions hereinafter set forth, in a nonexclusive grant lease, of those certain premises (Premises) situated in the City of Greenfield, and located at 599 El Camino Real, Greenfield, Monterey County, California 93927. The Premises consists of one first position public counter cubicle and one enclosed office space—Office #103; Office #103 has sufficient room for three (3) public computers. The Premises, in total, consists of approximately 220 usable square feet per EXHIBIT B – Description of Premises & Premise Improvements.

# <u>Items to be Completed Prior to Lease Commencement Date:</u> Prior to the Lease Commencement Date, LANDLORD, at LANDLORD'S initial sole cost and expense, shall complete the following:

 Design, Permit and, Construct a door per EXHIBIT B – Description of Premises & Premise Improvements and Exhibit F – Premise Improvement Costs & Specifications, attached and incorporated by this reference.

Other LANDLORD Uses:

TENANT shall have priority, exclusive use of the specified office, and up to four (4) days per week of the first position public counter cubicle as set forth in Exhibit B.

LANDLORD may allow other programs to use the first position public counter cubicle premises when not used by TENANT.

## EXHIBIT B

#### **DESCRIPTION OF PREMISES AND PREMISE IMPROVEMENTS**