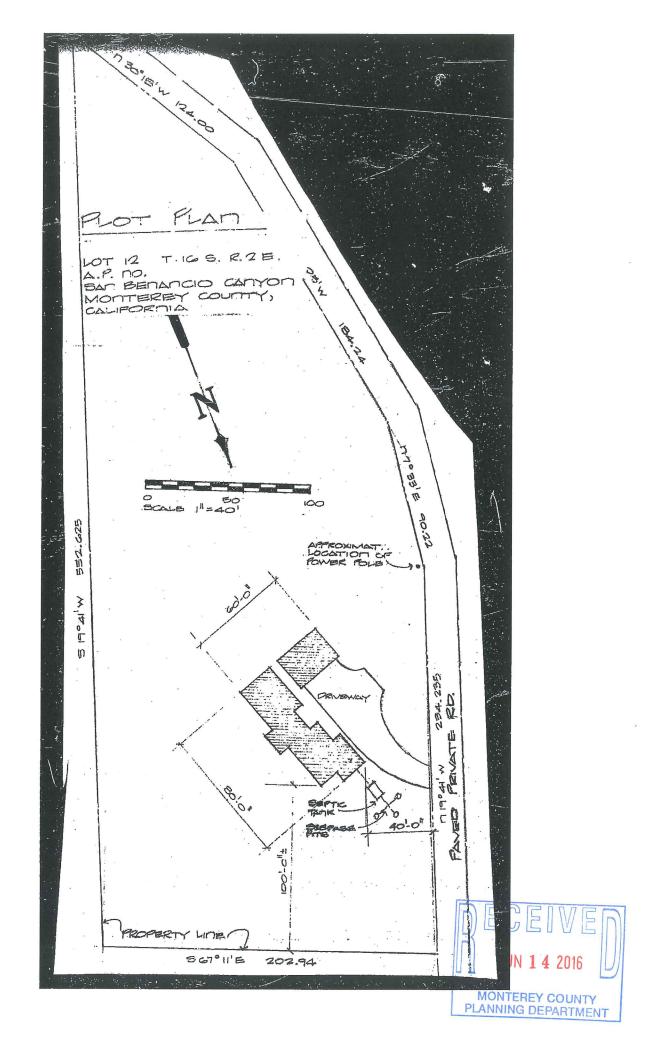

## Action by Land Use Advisory Committee Project Referral Sheet

Monterey County RMAPlanning 168 W Alisal St 2<sup>nd</sup> Floor Salinas CA 93901 (831) 755-5025

| Advisory Committee: 10r0                                                                                   |              |
|------------------------------------------------------------------------------------------------------------|--------------|
| Please submit your recommendations for this application by: June 13, 2016                                  |              |
| Project Title: NICOLA ANTHONY                                                                              |              |
| File Number: PLN160205                                                                                     |              |
| Planner: LISTER                                                                                            |              |
| Location: SAN BENANCIO RD SALINAS                                                                          |              |
| Project Description:                                                                                       |              |
| Use Permit to allow the removal of 21 Oak trees and Design Approval to allow the construction of a new 3   |              |
| foot two-story single family dwelling with new a septic system, and approximately 118 cubic yards of cut a |              |
| yards of fill. The property is located at 113 San Benancio Road, Salinas (Assessor's Parcel Number 416-22  | 21-041-000), |
| Toro Area Plan.                                                                                            |              |
| Was the Owner/Applicant/Representative present at meeting? Yes NoX                                         |              |
| Was a County Staff/Representative present at meeting?No                                                    | (Name)       |
| PUBLIC COMMENT:                                                                                            |              |

#### LUAC AREAS OF CONCERN

| Concerns / Issues (e.g. site layout, neighborhood compatibility; visual impact, etc)                                                                                                                                                                                                                                  | Policy/Ordinance Reference<br>(If Known)                                                                         | Suggested Changes -<br>to address concerns<br>(e.g. relocate; reduce height; move<br>road access, etc)                                                      |
|-----------------------------------------------------------------------------------------------------------------------------------------------------------------------------------------------------------------------------------------------------------------------------------------------------------------------|------------------------------------------------------------------------------------------------------------------|-------------------------------------------------------------------------------------------------------------------------------------------------------------|
| Setbacks (front and rear) are not shown on plans                                                                                                                                                                                                                                                                      | See exhibit A (Gazzano neighboring house building permit) which allowed a one story house and provided setbacks. | Establish and show correct setbacks on plans                                                                                                                |
| This parcel predates current zoning of 5-acre minimum and has no building envelope. The proposed 2-story house and 3 car garage is a total of 4364 sq. ft. and is much higher than neighboring houses at 26 ft 10.5 inches above average grade. It seems too high and too large and not compatible with neighborhood. |                                                                                                                  | Suggest lowering height and mass of proposed building                                                                                                       |
| Site plan does not show easement<br>types on property; neighboring mutual<br>water system water mains; electric,<br>natural gas underground utilities<br>required (?)                                                                                                                                                 |                                                                                                                  | More complete plans needed                                                                                                                                  |
| Septic field is shown on site plan among oak trees. A 20-ft leach line field will affect oak tree roots on installation and future health of mature trees.                                                                                                                                                            |                                                                                                                  | Refer question about leach field to<br>Department of Environmental Health.<br>Septic Pits rather than leach field may<br>save some of the oak tree woodland |

#### Issues of neighborhood compatibility and incomplete plans

The plans provided are incomplete and inconsistent. What is referred to as Parcel 2, the neighboring 20 ft wide road and utility easement is not shown on site plans. Many pages of the site plan are not numbered and there is a conflict between a description on a page numbered 3 which shows 292 cubic yds of cut while the project description calls for 118 cubic yds of cut. This conflict needs to be resolved.