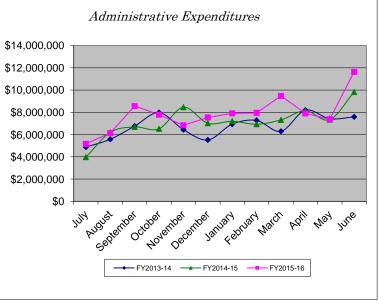

| Expenditures  |              |              |              |          |
|---------------|--------------|--------------|--------------|----------|
| Month         | FY2013-14    | FY2014-15    | FY2015-16    | % Change |
| July          | \$4,872,058  | \$3,969,556  | \$5,165,797  | 30.14%   |
| August        | \$5,579,501  | \$6,206,085  | \$6,130,263  | -1.22%   |
| September     | \$6,763,500  | \$6,686,617  | \$8,558,928  | 28.00%   |
| October       | \$7,976,321  | \$6,522,546  | \$7,785,384  | 19.36%   |
| November      | \$6,443,064  | \$8,459,891  | \$6,833,043  | -19.23%  |
| December      | \$5,515,248  | \$7,020,042  | \$7,534,966  | 7.34%    |
| January       | \$6,934,652  | \$7,200,593  | \$7,908,495  | 9.83%    |
| February      | \$7,272,998  | \$6,932,176  | \$7,953,184  | 14.73%   |
| March         | \$6,291,568  | \$7,320,320  | \$9,465,300  | 29.30%   |
| April         | \$8,194,439  | \$8,143,584  | \$7,902,035  | -2.97%   |
| Мау           | \$7,426,599  | \$7,339,123  | \$7,372,432  | 0.45%    |
| June          | \$7,587,824  | \$9,820,016  | \$11,624,628 | 18.38%   |
| YTD Total     | \$80,857,771 | \$85,620,549 | \$94,234,455 |          |
| YTD Avg       | \$6,738,148  | \$7,135,046  | \$7,852,871  | 10.06%   |
| (w/o Realignm | ent)         |              | 1            |          |