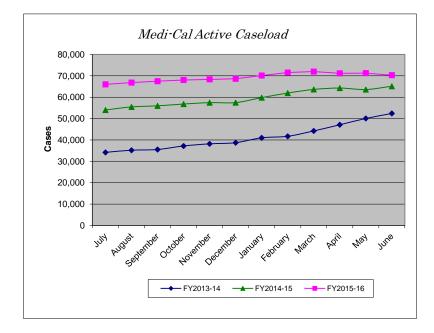

CalFresh Active Caseload

| MediCal Active Caseload |           |           |           |          |
|-------------------------|-----------|-----------|-----------|----------|
| Month                   | FY2013-14 | FY2014-15 | FY2015-16 | % Change |
| July                    | 34,151    | 53,994    | 65,975    | 22.19%   |
| August                  | 35,154    | 55,428    | 66,815    | 20.54%   |
| September               | 35,491    | 55,929    | 67,461    | 20.62%   |
| October                 | 37,151    | 56,769    | 68,015    | 19.81%   |
| November                | 38,147    | 57,418    | 68,335    | 19.01%   |
| December                | 38,681    | 57,443    | 68,587    | 19.40%   |
| January                 | 40,977    | 59,762    | 70,121    | 17.33%   |
| February                | 41,684    | 61,900    | 71,492    | 15.50%   |
| March                   | 44,200    | 63,601    | 71,960    | 13.14%   |
| April                   | 47,085    | 64,250    | 71,152    | 10.74%   |
| Мау                     | 50,033    | 63,557    | 71,248    | 12.10%   |
| June                    | 52,381    | 65,080    | 70,288    | 8.00%    |
| YTD Total               | 495,135   | 715,131   | 831,449   |          |
| YTD Avg                 | 41,261    | 59,594    | 69,287    | 16.27%   |