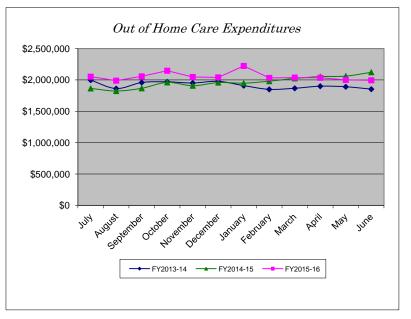

| Expenditures |              |              |              |          |
|--------------|--------------|--------------|--------------|----------|
| Month        | FY2013-14    | FY2014-15    | FY2015-16    | % Change |
| July         | \$1,996,591  | \$1,864,181  | \$2,051,958  | 10.07%   |
| August       | \$1,861,770  | \$1,822,990  | \$1,988,878  | 9.10%    |
| September    | \$1,958,832  | \$1,867,171  | \$2,056,548  | 10.14%   |
| October      | \$1,969,753  | \$1,961,320  | \$2,146,450  | 9.44%    |
| November     | \$1,950,939  | \$1,907,400  | \$2,047,482  | 7.34%    |
| December     | \$1,977,957  | \$1,958,427  | \$2,040,346  | 4.18%    |
| January      | \$1,908,496  | \$1,949,010  | \$2,223,223  | 14.07%   |
| February     | \$1,849,388  | \$1,980,450  | \$2,032,452  | 2.63%    |
| March        | \$1,866,422  | \$2,024,914  | \$2,037,507  | 0.62%    |
| April        | \$1,899,566  | \$2,054,007  | \$2,034,182  | -0.97%   |
| Мау          | \$1,890,730  | \$2,061,873  | \$2,000,455  | -2.98%   |
| June         | \$1,852,616  | \$2,122,648  | \$1,994,395  | -6.04%   |
| YTD Total    | \$22,983,062 | \$23,574,391 | \$24,653,876 |          |
| YTD Avg.     | \$1,915,255  | \$1,964,533  | \$2,054,490  | 4.58%    |