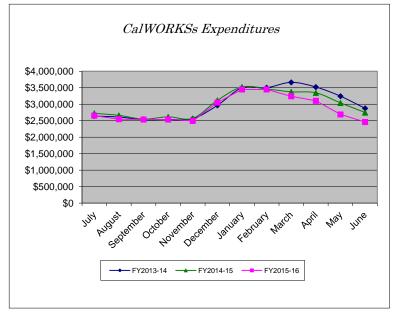

| Month     | FY2013-14    | FY2014-15    | FY2015-16    | % Change |
|-----------|--------------|--------------|--------------|----------|
| July      | \$2,638,681  | \$2,721,101  | \$2,652,721  | -2.51%   |
| August    | \$2,610,031  | \$2,659,115  | \$2,543,708  | -4.34%   |
| September | \$2,532,014  | \$2,544,428  | \$2,532,594  | -0.47%   |
| October   | \$2,536,856  | \$2,614,050  | \$2,534,519  | -3.04%   |
| November  | \$2,557,091  | \$2,566,973  | \$2,491,582  | -2.94%   |
| December  | \$2,962,867  | \$3,113,643  | \$3,047,035  | -2.14%   |
| January   | \$3,495,849  | \$3,518,998  | \$3,446,691  | -2.05%   |
| February  | \$3,498,762  | \$3,457,612  | \$3,446,949  | -0.31%   |
| March     | \$3,660,304  | \$3,372,761  | \$3,239,835  | -3.94%   |
| April     | \$3,518,014  | \$3,343,140  | \$3,100,953  | -7.24%   |
| Мау       | \$3,240,351  | \$3,036,747  | \$2,687,219  | -11.519  |
| June      | \$2,871,937  | \$2,744,497  | \$2,458,204  | -10.43%  |
| YTD Total | \$36,122,757 | \$35,693,065 | \$34,182,010 |          |
| YTD Avg.  | \$3,010,230  | \$2,974,422  | \$2,848,501  | -4.23%   |