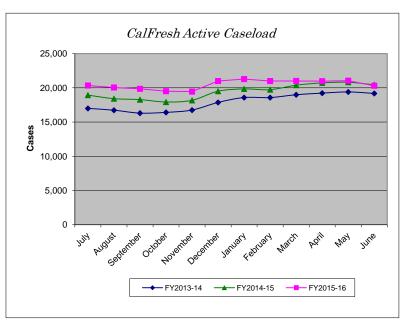

| Call resil Active Caseload |           |           |           |          |
|----------------------------|-----------|-----------|-----------|----------|
| Month                      | FY2013-14 | FY2014-15 | FY2015-16 | % Change |
| July                       | 16,988    | 18,934    | 20,342    | 7.44%    |
| August                     | 16,723    | 18,412    | 20,051    | 8.90%    |
| September                  | 16,296    | 18,273    | 19,856    | 8.66%    |
| October                    | 16,405    | 17,924    | 19,511    | 8.85%    |
| November                   | 16,743    | 18,169    | 19,448    | 7.04%    |
| December                   | 17,860    | 19,510    | 20,992    | 7.60%    |
| January                    | 18,573    | 19,841    | 21,281    | 7.26%    |
| February                   | 18,572    | 19,738    | 20,999    | 6.39%    |
| March                      | 18,985    | 20,394    | 21,011    | 3.03%    |
| April                      | 19,222    | 20,730    | 20,974    | 1.18%    |
| Мау                        | 19,395    | 20,824    | 21,049    | 1.08%    |
| June                       | 19,176    | 20,454    | 20,307    | -0.72%   |
| YTD Total                  | 214,938   | 233,203   | 245,821   |          |
| YTD Avg                    | 17,912    | 19,434    | 20,485    | 5.41%    |