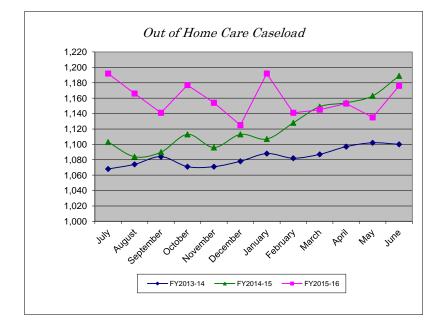

## Out of Home Care Caseload and Expenditures

| Caseload  |           |           |           |          |
|-----------|-----------|-----------|-----------|----------|
| Month     | FY2013-14 | FY2014-15 | FY2015-16 | % Change |
| July      | 1,068     | 1,103     | 1,192     | 8.07%    |
| August    | 1,074     | 1,084     | 1,166     | 7.56%    |
| September | 1,084     | 1,090     | 1,141     | 4.68%    |
| October   | 1,071     | 1,113     | 1,177     | 5.75%    |
| November  | 1,071     | 1,096     | 1,154     | 5.29%    |
| December  | 1,078     | 1,113     | 1,125     | 1.08%    |
| January   | 1,088     | 1,107     | 1,192     | 7.68%    |
| February  | 1,082     | 1,128     | 1,141     | 1.15%    |
| March     | 1,087     | 1,149     | 1,145     | -0.35%   |
| April     | 1,097     | 1,154     | 1,153     | -0.09%   |
| May       | 1,102     | 1,163     | 1,135     | -2.41%   |
| June      | 1,100     | 1,189     | 1,176     | -1.09%   |
| YTD Total | 13,002    | 13,489    | 13,897    |          |
| YTD Avg   | 1,084     | 1,124     | 1,158     | 3.02%    |