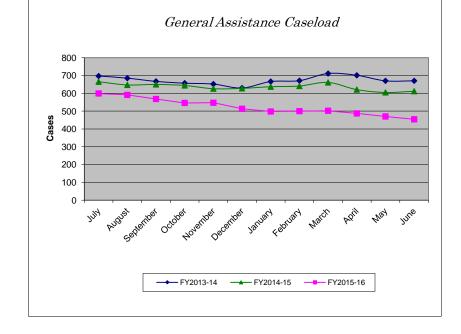

## General Assistance Caseload and Expenditures

| Caseload  |           |           |           |          |
|-----------|-----------|-----------|-----------|----------|
| Month     | FY2013-14 | FY2014-15 | FY2015-16 | % Change |
| July      | 697       | 665       | 599       | -9.92%   |
| August    | 685       | 647       | 591       | -8.66%   |
| September | 667       | 650       | 568       | -12.62%  |
| October   | 657       | 644       | 546       | -15.22%  |
| November  | 652       | 626       | 547       | -12.62%  |
| December  | 630       | 628       | 513       | -18.31%  |
| January   | 666       | 637       | 498       | -21.82%  |
| February  | 671       | 641       | 500       | -22.00%  |
| March     | 711       | 661       | 502       | -24.05%  |
| April     | 701       | 621       | 487       | -21.58%  |
| Мау       | 670       | 605       | 470       | -22.31%  |
| June      | 670       | 612       | 454       | -25.82%  |
| YTD Total | 8,077     | 7,637     | 6,275     |          |
| YTD Avg   | 673       | 636       | 523       | -17.83%  |