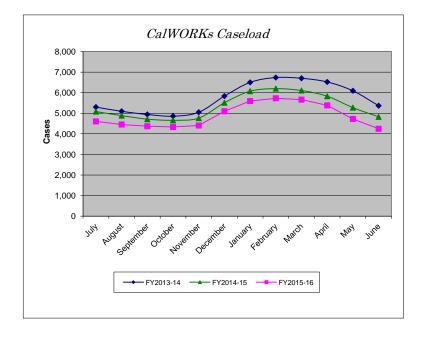

| F | xper | ndit | ures |  |
|---|------|------|------|--|

| Caseload  |           |           |           |          |
|-----------|-----------|-----------|-----------|----------|
| Month     | FY2013-14 | FY2014-15 | FY2015-16 | % Change |
| July      | 5,300     | 5,082     | 4,603     | -9.43%   |
| August    | 5,096     | 4,884     | 4,453     | -8.82%   |
| September | 4,943     | 4,713     | 4,369     | -7.30%   |
| October   | 4,859     | 4,657     | 4,333     | -6.96%   |
| November  | 5,049     | 4,763     | 4,405     | -7.52%   |
| December  | 5,833     | 5,511     | 5,096     | -7.53%   |
| January   | 6,501     | 6,074     | 5,593     | -7.92%   |
| February  | 6,735     | 6,198     | 5,728     | -7.58%   |
| March     | 6,699     | 6,105     | 5,662     | -7.26%   |
| April     | 6,521     | 5,829     | 5,383     | -7.65%   |
| Мау       | 6,091     | 5,273     | 4,724     | -10.41%  |
| June      | 5,367     | 4,825     | 4,247     | -11.98%  |
| YTD Total | 68,994    | 63,914    | 58,596    |          |
| YTD Avg   | 5,750     | 5,326     | 4,883     | -8.32%   |