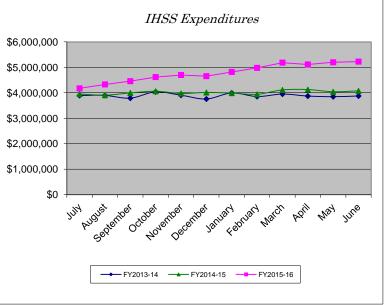

| Expenditures |              |              |              |          |
|--------------|--------------|--------------|--------------|----------|
| Month        | FY2013-14    | FY2014-15    | FY2015-16    | % Change |
| July         | \$3,893,208  | \$3,949,413  | \$4,173,331  | 5.67%    |
| August       | \$3,896,145  | \$3,903,584  | \$4,327,778  | 10.87%   |
| September    | \$3,788,619  | \$3,991,364  | \$4,455,228  | 11.62%   |
| October      | \$4,036,705  | \$4,057,705  | \$4,617,636  | 13.80%   |
| November     | \$3,903,968  | \$3,971,291  | \$4,699,416  | 18.33%   |
| December     | \$3,755,552  | \$4,010,060  | \$4,653,075  | 16.04%   |
| January      | \$3,991,949  | \$3,985,924  | \$4,818,266  | 20.88%   |
| February     | \$3,852,711  | \$3,938,559  | \$4,978,193  | 26.40%   |
| March        | \$3,948,748  | \$4,110,407  | \$5,182,974  | 26.09%   |
| April        | \$3,870,848  | \$4,123,332  | \$5,113,155  | 24.01%   |
| Мау          | \$3,846,453  | \$4,038,135  | \$5,197,077  | 28.70%   |
| June         | \$3,873,721  | \$4,073,572  | \$5,224,172  | 28.25%   |
| YTD Total    | \$46,658,627 | \$48,153,346 | \$57,440,301 |          |
| YTD Avg.     | \$3,888,219  | \$4,012,779  | \$4,786,692  | 19.29%   |