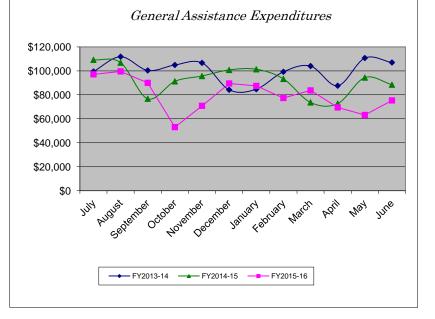

| Month     | FY2013-14   | FY2014-15   | FY2015-16 | % Change |
|-----------|-------------|-------------|-----------|----------|
| July      | \$99,433    | \$109,189   | \$97,098  | -11.07%  |
| August    | \$111,822   | \$106,825   | \$99,544  | -6.82%   |
| September | \$100,355   | \$76,716    | \$89,998  | 17.31%   |
| October   | \$104,915   | \$91,244    | \$53,070  | -41.84%  |
| November  | \$106,660   | \$95,683    | \$70,814  | -25.99%  |
| December  | \$84,187    | \$100,746   | \$89,492  | -11.17%  |
| January   | \$84,689    | \$101,302   | \$87,435  | -13.69%  |
| February  | \$99,243    | \$93,290    | \$77,350  | -17.09%  |
| March     | \$104,017   | \$73,658    | \$83,694  | 13.63%   |
| April     | \$87,589    | \$72,686    | \$69,495  | -4.39%   |
| Мау       | \$110,704   | \$94,387    | \$63,196  | -33.05%  |
| June      | \$106,979   | \$88,445    | \$75,331  | -14.83%  |
| YTD Total | \$1,200,593 | \$1,104,171 | \$956,517 |          |
| YTD Avg   | \$100,049   | \$92,014    | \$79,710  | -13.37%  |