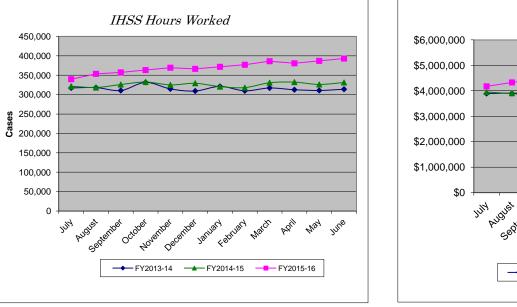

(w/o Realignment)

| Hours Worked |           |           |           |          |
|--------------|-----------|-----------|-----------|----------|
| Month        | FY2013-14 | FY2014-15 | FY2015-16 | % Change |
| July         | 317,316   | 321,537   | 339,728   | 5.66%    |
| August       | 318,161   | 318,261   | 353,513   | 11.08%   |
| September    | 310,605   | 326,004   | 357,379   | 9.62%    |
| October      | 331,550   | 332,604   | 363,244   | 9.21%    |
| November     | 314,764   | 325,079   | 369,380   | 13.63%   |
| December     | 309,335   | 329,303   | 366,419   | 11.27%   |
| January      | 321,279   | 320,526   | 371,663   | 15.95%   |
| February     | 309,889   | 318,033   | 376,894   | 18.51%   |
| March        | 317,149   | 330,737   | 386,097   | 16.74%   |
| April        | 312,681   | 332,293   | 380,710   | 14.57%   |
| Мау          | 310,775   | 326,289   | 386,883   | 18.57%   |
| June         | 313,941   | 331,322   | 392,989   | 18.61%   |
| YTD Total    | 3,787,445 | 3,911,988 | 4,444,899 |          |
| YTD Avg      | 315,620   | 325,999   | 370,408   | 13.62%   |