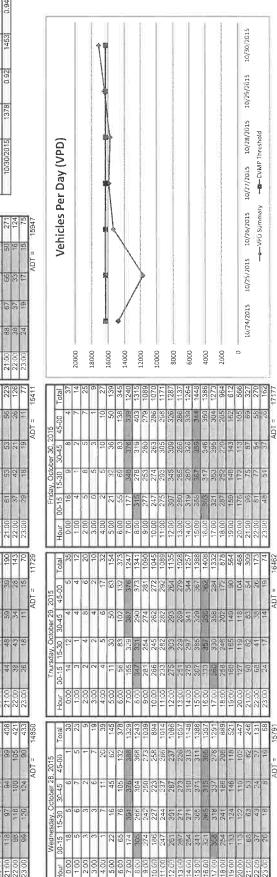

Appendix A

Monterey County Resource Management Agency - Public Works Carmel Valley Road Data Sheet Segment 1 - Holman Road to the CVMP Boundary Count Location No. 196 - East of Holman Road Dates: 61/6/2015 to 6/22/2015 Sheet 1 of 2

|                  | Total     | 15   | 10   | m    | -4   | 9    | 23      | 105   | 197  | 219   | 245  | 217   | 213   | 195   | 229   | 231   | 259   | 276   | 298   | 216   | 187   | 131   | 6     | 74    | 34    | 3480  |                       |
|------------------|-----------|------|------|------|------|------|---------|-------|------|-------|------|-------|-------|-------|-------|-------|-------|-------|-------|-------|-------|-------|-------|-------|-------|-------|-----------------------|
| 15               | 45-00     | ***  | 677  | 0    | 4    |      | 10      | 36    | 55   | 49    | 11   | 99    | 355   | 34    | 55    | 72    | 14    | 75    | 18    | 51    | 40    | 25    | 20    | 14    | 9     | ADT = | ł                     |
| e 19, 201        | 30-45     | 2    | S    | ***  | 0    | N    | 4       | 39    | 50   | 58    | 46   | 43    | 61    | 54    | 62    | 53    | 70    | 74    | 84    | 43    | 48    | 26    | 24    | 15    | 12    |       | 1                     |
| Friday, June 19, | 15-30     | 9    | 2    | 2    | 0    | 2    | 4       | 15    | 53   | 54    | 61   | 57    | 52    | 54    | 59    | 61    | 62    | 64    | 50    | 55    | 40    | 2     | 28    | 24    | 9     |       |                       |
| FIRE             | 00-15     | 9    | 3    | 0    | 0    | 0    | S       | 19    | 39   | 58    | 67   | 61    | 45    | 53    | 53    | 45    | 56    | 63    | 34    | 67    | 59    | 46    | 18    | 21    | 10    |       |                       |
|                  | Hour      | 00:0 | 1 00 | 2.00 | 3:00 | 4:00 | 5:00    | 6:00  | 7:00 | 8:00  | 9:00 | 10-00 | 11:00 | 12-00 | 13 00 | 14:00 | 15.00 | 16.00 | 17.00 | 18.00 | 19:00 | 20:00 | 21 00 | 22:00 | 23.00 |       |                       |
| -                | Total     | 7    | n    | 4    | 0    | 4    | 26      | 101   | 227  | 230   | 221  | 182   | 232   | 223   | 179   | 217   | 232   | 272   | 251   | 196   | 128   | 92    | 65    | 47    | 28    | 3167  | Ī                     |
| 10               | 45-00     | ~    | **   | *-   | 0    | 0    | -<br>63 | 34    | 60   | 54    | 41   | 44    | 65    | 55    | 47    | 60    | 52    | 12    | 55    | 34    | 29    | 12    | 7     | 9     | 4     | 1     |                       |
| 18.2015          | 30-45 4   | ۳.   | 2    | 0    | 2    | e    | 4       | 42    | 25   | 50    | 45   | 50    | 90    | 64    | 34    | 54    | 64    | 99    | 71    | 41    | 24    | 26    | 21    | 10    | 47    | ADT   | 22 2015               |
| ay, June 18.     | 15-30 30  | 2    | 0    | 0    | ۲.   | 0    | 7       | 18    | 62   | 57    | 68   | 46    | 57    | 53    | 38    | 58    | 62    | 64    | 60    | 51    | 41    | 36    | 18    | 16    | 8     |       | v line 22             |
| Thursday,        | 00-15 15. | 2    | 0    | 0    | 0    | ***  | 5       | 2     | 48   | 69    | 57   | 42    | 60    | 21    | 60    | 45    | 54    | 74    | 67    | 20    | 34    | 18    | 19    | 15    | 11    |       | Monday                |
|                  | Hour 00   | 0:00 | 1:00 | 2.00 | 3.00 | 4:00 | 5.00    | 6.00  | 2:00 | 8:00  | 00-6 | 00:01 | 1.00  | 2:00  | 13.00 | 14-00 | 15:00 | 00.93 | 7.00  | 18:00 | 00:6  | 20:00 | 21:00 | 22:00 | 23:00 |       |                       |
| -                | -         | 9    | 9    | 0    | 0    | 5    | 22      | 03    | 238  | 18    | 77   | 187   | 198   | 200   | Ĺ     | 214   | Ľ     | 282 1 | 52    | 88    |       | 00    | 67 2  | -     | 24    | 63    | L                     |
|                  | D Total   | Ŧ    | Ca   | 0    | 0    | 0    | 30      | 38 11 |      | 50 2  |      | Ì     | 46 1  | 49 21 |       |       | 72 2. | 69 24 | 55 23 | 37 14 | 34 1: | 16 1  | 2     |       | 8     | 3093  |                       |
| 7, 2015          | 45-00     | 0    |      | 0    |      | 4    | 5       |       |      |       |      |       |       |       |       |       |       |       |       |       |       |       | 10    | 6     | 0     | ADT ≓ | 2015                  |
| , June 17,       | 30-45     |      |      |      |      |      |         |       | 25   |       |      |       |       | 43    | Į.    |       |       | 72    | 1     |       | 39    |       |       | 1     |       |       | line 21               |
| Wednesday,       | 15-30     |      |      | 0    | 0    |      | 4 5     | 16    |      | 01 70 |      |       |       |       |       | 54    |       | 22 .  |       |       | 28    |       | 11    | 7     | 5 2   |       | Sunday                |
| We               | 00-15     | 7    | 0    | 0    | 0    | 0    |         |       | 55   |       |      |       | 47    |       |       | 52    |       |       | 72    | 62    |       | 34    |       | 1     | 1     |       | C.                    |
|                  | Hour      | 00:0 | 1:00 | 2:00 | 3:0( | 4:00 | 5:00    | 6:00  | 00:2 | 8:00  | 00:6 | 10.00 | 11.00 | 12:00 | 13:00 | 14.00 | 15:00 | 16:00 | 17.00 | 18:00 | 15:00 | 20.00 | 21.00 | 22.00 | 23:00 |       | L                     |
|                  | Total     | 12   | 2    | 2    | 4    | 6    | 23      | 115   | 220  | 251   | 197  | 227   | 214   | 176   | 204   | 191   | 215   | 280   | 259   | 175   | 124   | 64    | 100   | 35    | 20    | 3124  | Γ                     |
| 5                | 45-00     | -    | -    | 0    | 0    | 5    | 83      | 36    | 67   | 49    | 53   | 57    | 53    | 55    | 29    | 47    | 62    | 14    | 53    | 32    | 20    | 12    | 24    | Q     | 1     | a Lo  | 5                     |
| 20               | 30-45     | 4    | e    | +    | 0    | 4    | S       | 41    | 50   | 61    | 47   | 60    | 65    | 43    | 51    | 37    | 48    | 87    | 68    | 51    | 30    | 17    | 25    | -00   | ç     | ADT   | 00 00                 |
| 2                | 15-30 3   | 2    | 0    | 0    | 3    | 0    | 2       | 21    | 57   | 68    | 48   | 53    | 54    | 40    | 51    | 60    | 57    | 72    | 78    | 37    | 41    | 18    | 27    | 11    | 9     |       | Saturday June 20 2015 |
| Tuesc            | 00-15 15  | 5    | e    | ¥    | ۳-   | 0    | e       | 17    | 46   | 68    | 49   | 57    | 49    | 54    | 50    | 47    | 48    | 70    | 54    | 55    | 33    | 17    | 24    | 1.1   | 8     |       | Sature                |
|                  | _         | 0.00 | 1 00 | 2 00 | 3:00 | 4:00 | 5.00    | 6.00  | 00.2 | 8.00  | 9.00 | 00.01 | 11 00 | 12:00 | 13.00 | 14 00 | 15:00 | 6.00  | 17 00 | 18-00 | 19:00 | 20.00 | 21.00 | 22.00 | 23.00 |       |                       |

0.96 0.89 0.81 0.71

PM PHF

Yammuka Gdy Yammu

3124 3093 3167 3460 3460 2936 2936 2439 2439

3128 3189 3045

ADT (3 Day) = ADT (5 Day) = ADT (7 Day) =

 Peak Hour Summary
 PMH
 PMH

 AMPH
 AMPH
 PMMH
 PMH

 Volume
 AMDH
 Nolume
 P1

 Volume
 AMDH
 OST
 280
 P2

 S
 248
 0.97
 272
 290

 S
 248
 0.96
 290
 272

 S
 245
 0.66
 290
 272

 S
 245
 0.66
 236
 236

 S
 226
 0.86
 236
 236

 S
 226
 0.86
 236
 236

 S
 200
 277
 236
 236

 S
 0.86
 0.78
 277
 236

 S
 0.87
 0.78
 236
 236

 S
 0.34
 236
 0.78
 236

Date 6/16/2015 6/17/2015 6/18/2015 6/19/2015 6/2015 6/2212015 6/22/2015

|                         |                        |      |      | Ø    |      |      |      |      |      |                |      |       |       |       |                                                                                                                                                                                                                                                                                                                                                                                                                                                                                                                                                                                                                                                                                                     | Automation |       |       |       |       |       |       | 6/22/2015   |                     |              |
|-------------------------|------------------------|------|------|------|------|------|------|------|------|----------------|------|-------|-------|-------|-----------------------------------------------------------------------------------------------------------------------------------------------------------------------------------------------------------------------------------------------------------------------------------------------------------------------------------------------------------------------------------------------------------------------------------------------------------------------------------------------------------------------------------------------------------------------------------------------------------------------------------------------------------------------------------------------------|------------|-------|-------|-------|-------|-------|-------|-------------|---------------------|--------------|
|                         |                        |      |      |      |      |      |      |      |      |                |      |       |       |       |                                                                                                                                                                                                                                                                                                                                                                                                                                                                                                                                                                                                                                                                                                     |            | -     |       |       |       |       |       | 6/21/2015   |                     |              |
|                         | PD)                    | -    |      |      |      |      |      |      |      |                |      |       |       |       |                                                                                                                                                                                                                                                                                                                                                                                                                                                                                                                                                                                                                                                                                                     |            |       |       |       |       |       |       | 6/20/2015   | the state is suited | 191211521 11 |
|                         | r Dav (V               |      |      | 0    |      |      |      |      |      |                |      |       |       | •     |                                                                                                                                                                                                                                                                                                                                                                                                                                                                                                                                                                                                                                                                                                     |            |       |       |       |       |       |       | 6/19/2015   | TOTAL CLASS T       |              |
|                         | Vehicles Per Day (VPD) |      |      |      |      |      |      |      |      |                |      |       |       |       | Statement Street Street Street                                                                                                                                                                                                                                                                                                                                                                                                                                                                                                                                                                                                                                                                      |            |       |       |       |       |       |       | 6/18/2015 6 | 1                   |              |
|                         | Ve                     |      |      |      |      |      |      |      |      |                |      |       |       |       | and the second se | ŀ          |       |       |       |       |       |       | 6/17/2015 ( | 1                   |              |
|                         |                        |      |      |      |      |      |      |      |      |                |      |       |       |       |                                                                                                                                                                                                                                                                                                                                                                                                                                                                                                                                                                                                                                                                                                     |            |       |       |       |       |       |       | 0/16/2015 + |                     |              |
|                         |                        |      | 0006 |      | 8000 |      | 7000 |      | 6000 |                | 5000 | 2     | 0000  | 0001  | 0000                                                                                                                                                                                                                                                                                                                                                                                                                                                                                                                                                                                                                                                                                                | onne       |       | 7000  |       | 1000  |       | 0     | 19          |                     |              |
| Γ                       | Total                  | 80   | 80   | 4    | F    | 2    | 30   | 127  | 220  | 228            | 201  | 212   | 196   | 231   | 194                                                                                                                                                                                                                                                                                                                                                                                                                                                                                                                                                                                                                                                                                                 | 200        | 210   | 275   | 258   | 162   | 111   | 71    | 59          | 48                  | 00           |
| 10                      | -00                    | 1    | 2    | 5    | c    |      | 11   | 50   | 64   | 55             | 2    | 54    | 54    | 65    | 48                                                                                                                                                                                                                                                                                                                                                                                                                                                                                                                                                                                                                                                                                                  | 57         | 55    | 67    | 55    | 31    | 24    | 10    | 80          | 13                  | 2            |
| 22, 2015                | 30-45 4                | 4    | -    | -    | 0    | e    | S    | 38   | 66   | 51             | 34   | 56    | 45    | 57    | 44                                                                                                                                                                                                                                                                                                                                                                                                                                                                                                                                                                                                                                                                                                  | 53         | 51    | 61    | 66    | 41    | 31    | 20    | 14          | 2                   | a            |
| Monday, June 22, 2015   | 15-30 3                | 4    | 60   | 0    | 0    | 0    | 8    | 18   | 52   | 67             | 59   | 51    | 55    | 53    | 48                                                                                                                                                                                                                                                                                                                                                                                                                                                                                                                                                                                                                                                                                                  | 53         | 46    | Li.   | 68    | 39    | 22    | 15    | 15          | 20                  | 1            |
| Monc                    | 00-15 1                | 2    | 07   | -    | -    | -    | ¢.   | 21   | 38   | 55             | 54   | 51    | 42    | 56    | 54                                                                                                                                                                                                                                                                                                                                                                                                                                                                                                                                                                                                                                                                                                  | 37         | 58    | 58    | 63    | 51    | 34    | 26    | 22          | 8                   | C            |
|                         | Hour                   | 00.0 | 1.00 | 2.00 | 3:00 | 4.00 | 5:00 | 6:00 | 7:00 | 8 00           | 9:00 | 10:00 | 11:00 | 12.00 | 13:00                                                                                                                                                                                                                                                                                                                                                                                                                                                                                                                                                                                                                                                                                               | 14:00      | 15:00 | 16.00 | 17:00 | 18:00 | 19:00 | 20:00 | 21:00       | 22:00               | 00.00        |
| Ē                       | Total                  | 30   | 13   | 5    | 4    | u)   | 8    | 32   | 55   | 113            | 155  | 187   | 226   | 221   | 231                                                                                                                                                                                                                                                                                                                                                                                                                                                                                                                                                                                                                                                                                                 | 195        | 188   | 177   | 142   | 133   | 107   | 93    | 62          | 42                  | 17           |
|                         | 00-                    | 2    | 6    | 0    | 0    | -    | 2    | 10   | 19   | 37             | 34   | 57    | 69    | 51    | 53                                                                                                                                                                                                                                                                                                                                                                                                                                                                                                                                                                                                                                                                                                  | 48         | 48    | 41    | 31    | 32    | 33    | 24    | 12          | 5                   | V            |
| 21, 2015                | 10                     | 6    | 2    | 2    | 2    | -    | 3    | 11   | 16   | 34             | 46   | 50    | 63    | 51    | 83                                                                                                                                                                                                                                                                                                                                                                                                                                                                                                                                                                                                                                                                                                  | 47         | 55    | 56    | 33    | 41    | 20    | 11    | 18          | 11                  | *            |
| Sunday, June 21         | 15-30 3                | 7    | 0    | 2    | 0    |      | ¢1   | 4    | 11   | 21             | 38   | 41    | 45    | 63    | 52                                                                                                                                                                                                                                                                                                                                                                                                                                                                                                                                                                                                                                                                                                  | 56         | 43    | 33    | 41    | 23    | 24    | 24    | 14          | 9C                  | U            |
| Surv                    | 00-15 1                | 12   | 2    | ***  | 0    | 64   | -    | 1    | 0    | 19             | 37   | 39    | 49    | 26    | 43                                                                                                                                                                                                                                                                                                                                                                                                                                                                                                                                                                                                                                                                                                  | 44         | 42    | 47    | 37    | 37    | 30    | 34    | 18          | 18                  | G            |
|                         | Hour                   | 0:00 | 1:00 | 2:00 | 3.00 | 4:00 | 5.00 | 6:00 | 7:00 | 8:00           | 00.6 | 10:00 | 11:00 | 12.00 | 13.00                                                                                                                                                                                                                                                                                                                                                                                                                                                                                                                                                                                                                                                                                               | 14.60      | 15:00 | 16.00 | 17-00 | 18 00 | 19:00 | 20.00 | 21.00       | 22:00               | 32.00        |
| Γ                       | Total                  | 18   | х    | 2    | 2    | 24   | 0;   | 46   | 110  | 166            | 196  | 190   | 248   | 230   | 264                                                                                                                                                                                                                                                                                                                                                                                                                                                                                                                                                                                                                                                                                                 | 222        | 243   | 230   | 208   | 167   | 110   | 15    | 76          | 58                  | 30           |
| ŝ                       | 45-00 1                | ***  | 3    | 0    | 0    | 2    | 5    | 18   | 39   | 45             | 52   | 63    | 345   | 58    | LL.                                                                                                                                                                                                                                                                                                                                                                                                                                                                                                                                                                                                                                                                                                 | 65         | 55    | 61    | 49    | 38    | 29    | 20    | 20          | 0                   | 44           |
| Saturday, June 20, 2015 | 30-45 4                | 6    | en   | 0    | -    | 0    |      | 11   | 24   | 42             | 55   | 49    | 55    | 22    | 86                                                                                                                                                                                                                                                                                                                                                                                                                                                                                                                                                                                                                                                                                                  | 99         | 55    | 17    | 55    | 37    | 27    | 23    | 28          | 14                  | 0            |
| day, June               | 15-30 3                | e    | -    | -    | 0    | 0    | -    | 11   | 23   | 38             | 49   | 40    | 61    | 54    | 54                                                                                                                                                                                                                                                                                                                                                                                                                                                                                                                                                                                                                                                                                                  | 60         | 63    | 48    | 62    | 46    | 35    | 29    | 12          | 19                  | 10           |
| Satur                   | 00-15 1                | 40   | -    | -    | -    | 0    | en   | Q    | 24   | <del>1</del> 7 | 40   | 38    | 84    | 61    | 47                                                                                                                                                                                                                                                                                                                                                                                                                                                                                                                                                                                                                                                                                                  | 54         | 70    | 50    | 42    | 46    | 19    | 19    | 16          | 16                  | 3            |
| 1                       | 1                      | 00.0 | 00   | 2 00 | 3 00 | 4.00 | 5.00 | 00.9 | 7:00 | 8 00           | 00 6 | 10.00 | 11-00 | 12 00 | 13.00                                                                                                                                                                                                                                                                                                                                                                                                                                                                                                                                                                                                                                                                                               | 14.00      | 15 00 | 16.00 | 17.C0 | 18 00 | 19-00 | 20.00 | 21 00       | 22 00               | 22 150       |