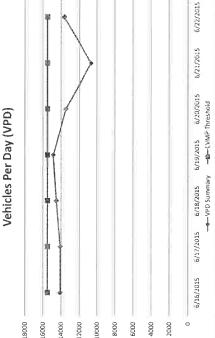

Volume Report<sup>1</sup>. These counts were conducted in June and October, 2015. Based on these counts, segments 6 and 7 currently operate at LOS E during the peak hours, below their LOS standard D. The ADTs were below the established ADT thresholds on all ten segments.

A summary of the existing road segment levels of service is provided in **Exhibit 1**. The count data is included as **Appendix A**.

### **Carmel Valley Road Segments**

| Carmel Valley                                                       | Noau Se             | Sments            |                    |                  |            |                                  |
|---------------------------------------------------------------------|---------------------|-------------------|--------------------|------------------|------------|----------------------------------|
| CVMP 24-Hour<br>Threshold<br>Volume                                 | June<br>2015<br>ADT | June<br>Delta     | Oct<br>2015<br>ADT | October<br>Delta | LOS<br>Std | Peak<br>Hour<br>LOS <sup>1</sup> |
| Segment 1: Carmel Vall                                              | ey Road - East      | t of Holman Road  | 1                  |                  |            |                                  |
| 8,487                                                               | 3,189               | 5,298             | 3,103              | 5,384            | С          | с                                |
| Segment 2: Carmel Vall                                              | ey Road - Holi      | man Road to Esq   | uiline Road        |                  |            |                                  |
| 6,835                                                               | 3,600               | 3,235             | 3,494              | 3,341            | С          | С                                |
| Segment 3: Carmel Vall                                              | ey Road - Esq       | uiline Road to Fo | rd Road            |                  |            |                                  |
| 9,065                                                               | 8,282               | 783               | 8,351              | 714              | D          | С                                |
| Segment 4: Carmel Vall                                              | ey Road - Ford      | i Road to Laurele | es Grade           |                  |            |                                  |
| 11,600                                                              | 10,850              | 750               | 11,260             | 340              | D          | D                                |
| egment 5: Carmel Vall                                               | ey Rd - Laurel      | es Grade to Robi  | nson Canyon        | Rd               |            |                                  |
| 12,752                                                              | 11,050              | 1,702             | 10,839             | 1,913            | D          | D                                |
| Segment 6: Carmel Vall                                              | ey Road - Rob       | inson Canyon Ro   | ad to Schulte      | Road             |            |                                  |
| 15,499                                                              | 14,259              | 1,240             | 14,510             | 989              | D          | E                                |
| Segment 7: Carmel Vall                                              | ey Rd - Schult      | e Road to Ranch   | o San Carlos R     | d                |            |                                  |
| 16,340                                                              | 14,649              | 1,691             | 16,158             | 182              | D          | E                                |
| egment 8: Carmel Vall                                               | ey Road - Ran       | cho San Carlos R  | oad to Rio Ro      | ad               |            |                                  |
| 48,487                                                              | 18,982              | 29,505            | 19,274             | 29,213           | С          | А                                |
| Segment 9: Carmel Valley Road - Rio Road to Carmel Rancho Boulevard |                     |                   |                    |                  |            |                                  |
| 51,401                                                              | 23,798              | 27,603            | 24,547             | 26,854           | С          | В                                |
| Segment 10: Carmel Va                                               | lley Road - Ca      | rmel Rancho Bou   | levard to SR       | L                |            |                                  |
| 27,839                                                              | 21,785              | 6,054             | 22,591             | 5,248            | с          | А                                |