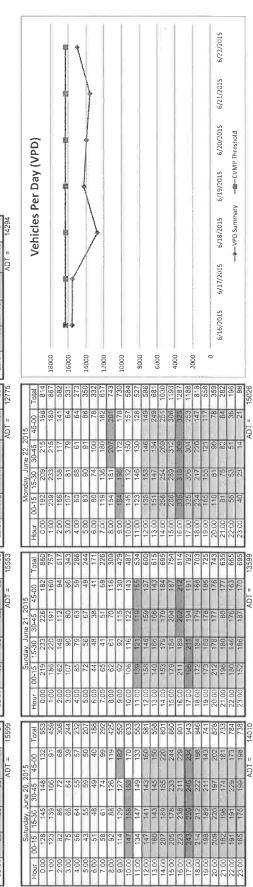

Appendix A

Monterey County Resource Management Agency - Public Works Carmel Valley Road Data Sheet Segment 1 - Holman Road to the CVMP Boundary Count Location No. 196 - East of Holman Road Dates: 61/6/2015 to 6/22/2015 Sheet 1 of 2

|                  | Total     | 15   | 10   | m    | -4   | 9    | 23      | 105   | 197  | 219   | 245  | 217   | 213   | 195   | 229   | 231   | 259   | 276   | 298   | 216   | 187   | 131   | 6     | 74    | 34    | 3480  |                       |
|------------------|-----------|------|------|------|------|------|---------|-------|------|-------|------|-------|-------|-------|-------|-------|-------|-------|-------|-------|-------|-------|-------|-------|-------|-------|-----------------------|
| 15               | 45-00     | ***  | 677  | 0    | 4    |      | 10      | 36    | 55   | 49    | 11   | 99    | 355   | 34    | 55    | 72    | 14    | 75    | 18    | 51    | 40    | 25    | 20    | 14    | 9     | ADT = | ł                     |
| e 19, 201        | 30-45     | 2    | S    | ***  | 0    | N    | 4       | 39    | 50   | 58    | 46   | 43    | 61    | 54    | 62    | 53    | 70    | 74    | 84    | 43    | 48    | 26    | 24    | 15    | 12    |       | 1                     |
| Friday, June 19, | 15-30     | 9    | 2    | 2    | 0    | 2    | 4       | 15    | 53   | 54    | 61   | 57    | 52    | 54    | 59    | 61    | 62    | 64    | 50    | 55    | 40    | 2     | 28    | 24    | 9     |       |                       |
| FIRE             | 00-15     | 9    | 3    | 0    | 0    | 0    | S       | 19    | 39   | 58    | 67   | 61    | 45    | 53    | 53    | 45    | 56    | 63    | 34    | 67    | 59    | 46    | 18    | 21    | 10    |       |                       |
|                  | Hour      | 00:0 | 1 00 | 2.00 | 3:00 | 4:00 | 5:00    | 6:00  | 7:00 | 8:00  | 9:00 | 10-00 | 11:00 | 12-00 | 13 00 | 14:00 | 15.00 | 16.00 | 17.00 | 18.00 | 19:00 | 20:00 | 21 00 | 22:00 | 23.00 |       |                       |
| -                | Total     | 7    | n    | 4    | 0    | 4    | 26      | 101   | 227  | 230   | 221  | 182   | 232   | 223   | 179   | 217   | 232   | 272   | 251   | 196   | 128   | 92    | 65    | 47    | 28    | 3167  | Ī                     |
| 10               | 45-00     | ~    | **   | *-   | 0    | 0    | -<br>63 | 34    | 60   | 54    | 41   | 44    | 65    | 55    | 47    | 60    | 52    | 12    | 55    | 34    | 29    | 12    | 7     | 9     | 4     | 1     |                       |
| 18.2015          | 30-45 4   | ۳.   | 2    | 0    | 2    | e    | 4       | 42    | 25   | 50    | 45   | 50    | 90    | 64    | 34    | 54    | 64    | 99    | 71    | 41    | 24    | 26    | 21    | 10    | 47    | ADT   | 22 2015               |
| ay, June 18.     | 15-30 30  | 2    | 0    | 0    | ۲.   | 0    | 7       | 18    | 62   | 57    | 68   | 46    | 57    | 53    | 38    | 58    | 62    | 64    | 60    | 51    | 41    | 36    | 18    | 16    | 8     |       | v line 22             |
| Thursday,        | 00-15 15. | 2    | 0    | 0    | 0    | ***  | 5       | 2     | 48   | 69    | 57   | 42    | 60    | 21    | 60    | 45    | 54    | 74    | 67    | 20    | 34    | 18    | 19    | 15    | 11    |       | Monday                |
|                  | Hour 00   | 0:00 | 1:00 | 2.00 | 3.00 | 4:00 | 5.00    | 6.00  | 2:00 | 8:00  | 00-6 | 00:01 | 1.00  | 2:00  | 13.00 | 14-00 | 15:00 | 00.93 | 7.00  | 18:00 | 00:6  | 20:00 | 21:00 | 22:00 | 23:00 |       |                       |
| -                | -         | 9    | 9    | 0    | 0    | 5    | 22      | 03    | 238  | 18    | 77   | 187   | 198   | 200   | Ĺ     | 214   | Ľ     | 282 1 | 52    | 88    |       | 00    | 67 2  | -     | 24    | 63    | L                     |
|                  | D Total   | Ŧ    | Ca   | 0    | 0    | 0    | 30      | 38 11 |      | 50 2  |      | Ì     | 46 1  | 49 21 |       |       | 72 2. | 69 24 | 55 23 | 37 14 | 34 1: | 16 1  | 2     |       | 8     | 3093  |                       |
| 7, 2015          | 45-00     | 0    |      | 0    |      | 4    | 5       |       |      |       |      |       |       |       |       |       |       |       |       |       |       |       | 10    | 6     | 0     | ADT ≓ | 2015                  |
| , June 17,       | 30-45     |      |      |      |      |      |         |       | 25   |       |      |       |       | 43    | Į.    |       |       | 72    | 1     |       | 39    |       |       | 1     |       |       | line 21               |
| Wednesday,       | 15-30     |      |      | 0    | 0    |      | 4 5     | 16    |      | 01 70 |      |       |       |       |       | 54    |       | 22 .  |       |       | 28    |       | 11    | 7     | 5 2   |       | Sunday                |
| We               | 00-15     | 7    | 0    | 0    | 0    | 0    |         |       | 55   |       |      |       | 47    |       |       | 52    |       |       | 72    | 62    |       | 34    |       | 1     | 1     |       | C.                    |
|                  | Hour      | 00:0 | 1:00 | 2:00 | 3:0( | 4:00 | 5:00    | 6:00  | 00:2 | 8:00  | 00:6 | 10.00 | 11.00 | 12:00 | 13:00 | 14.00 | 15:00 | 16:00 | 17.00 | 18:00 | 15:00 | 20.00 | 21.00 | 22.00 | 23:00 |       | L                     |
|                  | Total     | 12   | 2    | 2    | 4    | 6    | 23      | 115   | 220  | 251   | 197  | 227   | 214   | 176   | 204   | 191   | 215   | 280   | 259   | 175   | 124   | 64    | 100   | 35    | 20    | 3124  | Γ                     |
| 5                | 45-00     | -    | -    | 0    | 0    | 5    | 83      | 36    | 67   | 49    | 53   | 57    | 53    | 55    | 29    | 47    | 62    | 14    | 53    | 32    | 20    | 12    | 24    | Q     | 1     | a Lo  | 5                     |
| 20               | 30-45     | 4    | e    | +    | 0    | 4    | S       | 41    | 50   | 61    | 47   | 60    | 65    | 43    | 51    | 37    | 48    | 87    | 68    | 51    | 30    | 17    | 25    | -00   | ç     | ADT   | 00 00                 |
| 2                | 15-30 3   | 2    | 0    | 0    | 3    | 0    | 2       | 21    | 57   | 68    | 48   | 53    | 54    | 40    | 51    | 60    | 57    | 72    | 78    | 37    | 41    | 18    | 27    | 11    | 9     |       | Saturday June 20 2015 |
| Tuesc            | 00-15 15  | 5    | e    | ¥    | ۳-   | 0    | e       | 17    | 46   | 68    | 49   | 57    | 49    | 54    | 50    | 47    | 48    | 70    | 54    | 55    | 33    | 17    | 24    | 1.1   | 8     |       | Sature                |
|                  | _         | 0.00 | 1 00 | 2 00 | 3:00 | 4:00 | 5.00    | 6.00  | 00.2 | 8.00  | 9.00 | 00.01 | 11 00 | 12:00 | 13.00 | 14 00 | 15:00 | 6.00  | 17 00 | 18-00 | 19:00 | 20.00 | 21.00 | 22.00 | 23.00 |       |                       |

0.96 0.89 0.81 0.71

PM PHF

Yammuka Gdy Yammu

3124 3093 3167 3460 3460 2936 2936 2439 2439

3128 3189 3045

ADT (3 Day) = ADT (5 Day) = ADT (7 Day) =

 Peak Hour Summary
 PMH
 PMH

 AMPH
 AMPH
 PMMH
 PMH

 Volume
 AMDH
 Nolume
 P1

 Volume
 AMDH
 OST
 280
 P2

 S
 248
 0.97
 272
 290

 S
 248
 0.96
 290
 272

 S
 245
 0.66
 290
 272

 S
 245
 0.66
 236
 236

 S
 226
 0.86
 236
 236

 S
 226
 0.86
 236
 236

 S
 200
 277
 236
 236

 S
 0.86
 0.78
 277
 236

 S
 0.87
 0.78
 236
 236

 S
 0.34
 236
 0.78
 236

Date 6/16/2015 6/17/2015 6/18/2015 6/19/2015 6/2015 6/2212015 6/22/2015

|                         |                        |      |      | Ø    |      |      |      |      |      |                |      |       |       |       |                                                                                                                                                                                                                                                                                                                                                                                                                                                                                                                                                                                                                                                                                                     | Automation |       |       |       |       |       |       | 6/22/2015   |                     |              |
|-------------------------|------------------------|------|------|------|------|------|------|------|------|----------------|------|-------|-------|-------|-----------------------------------------------------------------------------------------------------------------------------------------------------------------------------------------------------------------------------------------------------------------------------------------------------------------------------------------------------------------------------------------------------------------------------------------------------------------------------------------------------------------------------------------------------------------------------------------------------------------------------------------------------------------------------------------------------|------------|-------|-------|-------|-------|-------|-------|-------------|---------------------|--------------|
|                         |                        |      |      |      |      |      |      |      |      |                |      |       |       |       |                                                                                                                                                                                                                                                                                                                                                                                                                                                                                                                                                                                                                                                                                                     |            | -     |       |       |       |       |       | 6/21/2015   |                     |              |
|                         | PD)                    | -    |      |      |      |      |      |      |      |                |      |       |       |       |                                                                                                                                                                                                                                                                                                                                                                                                                                                                                                                                                                                                                                                                                                     |            |       |       |       |       |       |       | 6/20/2015   | the state is suited | 191211521 11 |
|                         | r Dav (V               |      |      | 0    |      |      |      |      |      |                |      |       |       | •     |                                                                                                                                                                                                                                                                                                                                                                                                                                                                                                                                                                                                                                                                                                     |            |       |       |       |       |       |       | 6/19/2015   | TOTAL CLASS T       |              |
|                         | Vehicles Per Day (VPD) |      |      |      |      |      |      |      |      |                |      |       |       |       | Statement Street Street Street                                                                                                                                                                                                                                                                                                                                                                                                                                                                                                                                                                                                                                                                      |            |       |       |       |       |       |       | 6/18/2015 6 | 1                   |              |
|                         | Ve                     |      |      |      |      |      |      |      |      |                |      |       |       |       | and the second se | ŀ          |       |       |       |       |       |       | 6/17/2015 ( | 1                   |              |
|                         |                        |      |      |      |      |      |      |      |      |                |      |       |       |       |                                                                                                                                                                                                                                                                                                                                                                                                                                                                                                                                                                                                                                                                                                     |            |       |       |       |       |       |       | 0/16/2015 + |                     |              |
|                         |                        |      | 0006 |      | 8000 |      | 7000 |      | 6000 |                | 5000 | 2     | 0000  | 0001  | 0000                                                                                                                                                                                                                                                                                                                                                                                                                                                                                                                                                                                                                                                                                                | onne       |       | 7000  |       | 1000  |       | 0     | 19          |                     |              |
| Γ                       | Total                  | 80   | 80   | 4    | F    | 2    | 30   | 127  | 220  | 228            | 201  | 212   | 196   | 231   | 194                                                                                                                                                                                                                                                                                                                                                                                                                                                                                                                                                                                                                                                                                                 | 200        | 210   | 275   | 258   | 162   | 111   | 71    | 59          | 48                  | 00           |
| 10                      | -00                    | 1    | 2    | 5    | c    |      | 11   | 50   | 64   | 55             | 2    | 54    | 54    | 65    | 48                                                                                                                                                                                                                                                                                                                                                                                                                                                                                                                                                                                                                                                                                                  | 57         | 55    | 67    | 55    | 31    | 24    | 10    | 80          | 13                  | 2            |
| 22, 2015                | 30-45 4                | 4    | -    | -    | 0    | e    | S    | 38   | 66   | 51             | 34   | 56    | 45    | 57    | 44                                                                                                                                                                                                                                                                                                                                                                                                                                                                                                                                                                                                                                                                                                  | 53         | 51    | 61    | 66    | 41    | 31    | 20    | 14          | 2                   | a            |
| Monday, June 22, 2015   | 15-30 3                | 4    | 60   | 0    | 0    | 0    | 8    | 18   | 52   | 67             | 59   | 51    | 55    | 53    | 48                                                                                                                                                                                                                                                                                                                                                                                                                                                                                                                                                                                                                                                                                                  | 53         | 46    | Li.   | 68    | 39    | 22    | 15    | 15          | 20                  | 1            |
| Monc                    | 00-15 1                | 2    | 07   | -    | -    | -    | ¢.   | 21   | 38   | 55             | 54   | 51    | 42    | 56    | 54                                                                                                                                                                                                                                                                                                                                                                                                                                                                                                                                                                                                                                                                                                  | 37         | 58    | 58    | 63    | 51    | 34    | 26    | 22          | 8                   | C            |
|                         | Hour                   | 00.0 | 1.00 | 2.00 | 3:00 | 4.00 | 5:00 | 6:00 | 7:00 | 8 00           | 9:00 | 10:00 | 11:00 | 12.00 | 13:00                                                                                                                                                                                                                                                                                                                                                                                                                                                                                                                                                                                                                                                                                               | 14:00      | 15:00 | 16.00 | 17:00 | 18:00 | 19:00 | 20:00 | 21:00       | 22:00               | 00.00        |
| Ē                       | Total                  | 30   | 13   | 5    | 4    | u)   | 8    | 32   | 55   | 113            | 155  | 187   | 226   | 221   | 231                                                                                                                                                                                                                                                                                                                                                                                                                                                                                                                                                                                                                                                                                                 | 195        | 188   | 177   | 142   | 133   | 107   | 93    | 62          | 42                  | 17           |
|                         | 00-                    | 2    | 6    | 0    | 0    | -    | 2    | 10   | 19   | 37             | 34   | 57    | 69    | 51    | 53                                                                                                                                                                                                                                                                                                                                                                                                                                                                                                                                                                                                                                                                                                  | 48         | 48    | 41    | 31    | 32    | 33    | 24    | 12          | 5                   | V            |
| 21, 2015                | 10                     | 6    | 2    | 2    | 2    | -    | 3    | 11   | 16   | 34             | 46   | 50    | 63    | 51    | 83                                                                                                                                                                                                                                                                                                                                                                                                                                                                                                                                                                                                                                                                                                  | 47         | 55    | 56    | 33    | 41    | 20    | 11    | 18          | 11                  | *            |
| Sunday, June 21         | 15-30 3                | 7    | 0    | 2    | 0    |      | ¢1   | 4    | 11   | 21             | 38   | 41    | 45    | 63    | 52                                                                                                                                                                                                                                                                                                                                                                                                                                                                                                                                                                                                                                                                                                  | 56         | 43    | 33    | 41    | 23    | 24    | 24    | 14          | 9C                  | U            |
| Surv                    | 00-15 1                | 12   | 2    | ***  | 0    | 64   | -    | 1    | 0    | 19             | 37   | 39    | 49    | 26    | 43                                                                                                                                                                                                                                                                                                                                                                                                                                                                                                                                                                                                                                                                                                  | 44         | 42    | 47    | 37    | 37    | 30    | 34    | 18          | 18                  | G            |
|                         | Hour                   | 0:00 | 1:00 | 2:00 | 3.00 | 4:00 | 5.00 | 6:00 | 7:00 | 8:00           | 00.6 | 10:00 | 11:00 | 12.00 | 13.00                                                                                                                                                                                                                                                                                                                                                                                                                                                                                                                                                                                                                                                                                               | 14.60      | 15:00 | 16.00 | 17-00 | 18 00 | 19:00 | 20.00 | 21.00       | 22:00               | 32.00        |
| Γ                       | Total                  | 18   | х    | 2    | 2    | 24   | 0;   | 46   | 110  | 166            | 196  | 190   | 248   | 230   | 264                                                                                                                                                                                                                                                                                                                                                                                                                                                                                                                                                                                                                                                                                                 | 222        | 243   | 230   | 208   | 167   | 110   | 15    | 76          | 58                  | 30           |
| ŝ                       | 45-00 1                | ***  | 3    | 0    | 0    | 2    | 5    | 18   | 39   | 45             | 52   | 63    | 345   | 58    | LL.                                                                                                                                                                                                                                                                                                                                                                                                                                                                                                                                                                                                                                                                                                 | 65         | 55    | 61    | 49    | 38    | 29    | 20    | 20          | 0                   | 44           |
| Saturday, June 20, 2015 | 30-45 4                | 6    | en   | 0    | -    | 0    |      | 11   | 24   | 42             | 55   | 49    | 55    | 22    | 86                                                                                                                                                                                                                                                                                                                                                                                                                                                                                                                                                                                                                                                                                                  | 99         | 55    | 17    | 55    | 37    | 27    | 23    | 28          | 14                  | 0            |
| day, June               | 15-30 3                | e    | -    | -    | 0    | 0    | -    | 11   | 23   | 38             | 49   | 40    | 61    | 54    | 54                                                                                                                                                                                                                                                                                                                                                                                                                                                                                                                                                                                                                                                                                                  | 60         | 63    | 48    | 62    | 46    | 35    | 29    | 12          | 19                  | 10           |
| Satur                   | 00-15 1                | 40   | -    | -    | -    | 0    | en   | Q    | 24   | <del>1</del> 7 | 40   | 38    | 84    | 61    | 47                                                                                                                                                                                                                                                                                                                                                                                                                                                                                                                                                                                                                                                                                                  | 54         | 70    | 50    | 42    | 46    | 19    | 19    | 16          | 16                  | 3            |
| 1                       | 1                      | 00.0 | 00   | 2 00 | 3 00 | 4.00 | 5.00 | 00.9 | 7:00 | 8 00           | 00 6 | 10.00 | 11-00 | 12 00 | 13.00                                                                                                                                                                                                                                                                                                                                                                                                                                                                                                                                                                                                                                                                                               | 14.00      | 15 00 | 16.00 | 17.C0 | 18 00 | 19-00 | 20.00 | 21 00       | 22 00               | 22 150       |