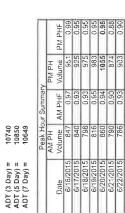

0.96 0.89 0.81 0.71

PM PHF

Yammuka Gdy Yammu

3124 3093 3167 3460 3460 2936 2936 2439 2439

3128 3189 3045

ADT (3 Day) = ADT (5 Day) = ADT (7 Day) =

 Peak Hour Summary
 PMH
 PMH

 AMPH
 AMPH
 PMMH
 PMH

 Volume
 AMDH
 Nolume
 P1

 Volume
 AMDH
 OST
 280
 P2

 S
 248
 0.97
 272
 290

 S
 248
 0.96
 290
 272

 S
 245
 0.66
 290
 272

 S
 245
 0.66
 236
 236

 S
 226
 0.86
 236
 236

 S
 226
 0.86
 236
 236

 S
 200
 277
 236
 236

 S
 0.86
 0.78
 277
 236

 S
 0.87
 0.78
 236
 236

 S
 0.34
 236
 0.78
 236

Date 6/16/2015 6/17/2015 6/18/2015 6/19/2015 6/2015 6/2212015 6/22/2015

|                         |                        |      |      | Ø    |      |      |      |      |      |                |      |       |       |       |                                                                                                                                                                                                                                                                                                                                                                                                                                                                                                                                                                                                                                                                                                     | Automation |       |       |       |       |       |       | 6/22/2015   |                     |              |
|-------------------------|------------------------|------|------|------|------|------|------|------|------|----------------|------|-------|-------|-------|-----------------------------------------------------------------------------------------------------------------------------------------------------------------------------------------------------------------------------------------------------------------------------------------------------------------------------------------------------------------------------------------------------------------------------------------------------------------------------------------------------------------------------------------------------------------------------------------------------------------------------------------------------------------------------------------------------|------------|-------|-------|-------|-------|-------|-------|-------------|---------------------|--------------|
|                         |                        |      |      |      |      |      |      |      |      |                |      |       |       |       |                                                                                                                                                                                                                                                                                                                                                                                                                                                                                                                                                                                                                                                                                                     |            | -     |       |       |       |       |       | 6/21/2015   |                     |              |
|                         | PD)                    | -    |      |      |      |      |      |      |      |                |      |       |       |       |                                                                                                                                                                                                                                                                                                                                                                                                                                                                                                                                                                                                                                                                                                     |            |       |       |       |       |       |       | 6/20/2015   | the state is suited | 191211521 11 |
|                         | r Dav (V               |      |      | 0    |      |      |      |      |      |                |      |       |       | •     |                                                                                                                                                                                                                                                                                                                                                                                                                                                                                                                                                                                                                                                                                                     |            |       |       |       |       |       |       | 6/19/2015   | TOTAL CLASS T       |              |
|                         | Vehicles Per Day (VPD) |      |      |      |      |      |      |      |      |                |      |       |       |       | Statement Street Street Street                                                                                                                                                                                                                                                                                                                                                                                                                                                                                                                                                                                                                                                                      |            |       |       |       |       |       |       | 6/18/2015 6 | 1                   |              |
|                         | Ve                     |      |      |      |      |      |      |      |      |                |      |       |       |       | and the second se | ŀ          |       |       |       |       |       |       | 6/17/2015 ( | 1                   |              |
|                         |                        |      |      |      |      |      |      |      |      |                |      |       |       |       |                                                                                                                                                                                                                                                                                                                                                                                                                                                                                                                                                                                                                                                                                                     |            |       |       |       |       |       |       | 0/16/2015 + |                     |              |
|                         |                        |      | 0006 |      | 8000 |      | 7000 |      | 6000 |                | 5000 | 2     | 0000  | 0001  | 0000                                                                                                                                                                                                                                                                                                                                                                                                                                                                                                                                                                                                                                                                                                | onne       |       | 7000  |       | 1000  |       | 0     | 19          |                     |              |
| Γ                       | Total                  | 80   | 80   | 4    | F    | 2    | 30   | 127  | 220  | 228            | 201  | 212   | 196   | 231   | 194                                                                                                                                                                                                                                                                                                                                                                                                                                                                                                                                                                                                                                                                                                 | 200        | 210   | 275   | 258   | 162   | 111   | 71    | 59          | 48                  | 00           |
| 10                      | -00                    | 1    | 2    | 5    | c    |      | 11   | 50   | 64   | 55             | 2    | 54    | 54    | 65    | 48                                                                                                                                                                                                                                                                                                                                                                                                                                                                                                                                                                                                                                                                                                  | 57         | 55    | 67    | 55    | 31    | 24    | 10    | 80          | 13                  | 2            |
| 22, 2015                | 30-45 4                | 4    | -    | -    | 0    | e    | S    | 38   | 66   | 51             | 34   | 56    | 45    | 57    | 44                                                                                                                                                                                                                                                                                                                                                                                                                                                                                                                                                                                                                                                                                                  | 53         | 51    | 61    | 66    | 41    | 31    | 20    | 14          | 2                   | a            |
| Monday, June 22, 2015   | 15-30 3                | 4    | 60   | 0    | 0    | 0    | 8    | 18   | 52   | 67             | 59   | 51    | 55    | 53    | 48                                                                                                                                                                                                                                                                                                                                                                                                                                                                                                                                                                                                                                                                                                  | 53         | 46    | Li.   | 68    | 39    | 22    | 15    | 15          | 20                  | 1            |
| Monc                    | 00-15 1                | 2    | 07   | -    | -    | -    | ¢.   | 21   | 38   | 55             | 54   | 51    | 42    | 56    | 54                                                                                                                                                                                                                                                                                                                                                                                                                                                                                                                                                                                                                                                                                                  | 37         | 58    | 58    | 63    | 51    | 34    | 26    | 22          | 8                   | C            |
|                         | Hour                   | 00.0 | 1.00 | 2.00 | 3:00 | 4.00 | 5:00 | 6:00 | 7:00 | 8 00           | 9:00 | 10:00 | 11:00 | 12.00 | 13:00                                                                                                                                                                                                                                                                                                                                                                                                                                                                                                                                                                                                                                                                                               | 14:00      | 15:00 | 16.00 | 17:00 | 18:00 | 19:00 | 20:00 | 21:00       | 22:00               | 00.00        |
| Ē                       | Total                  | 30   | 13   | 5    | 4    | u)   | 8    | 32   | 55   | 113            | 155  | 187   | 226   | 221   | 231                                                                                                                                                                                                                                                                                                                                                                                                                                                                                                                                                                                                                                                                                                 | 195        | 188   | 177   | 142   | 133   | 107   | 93    | 62          | 42                  | 17           |
|                         | 00-                    | 2    | 6    | 0    | 0    | -    | 2    | 10   | 19   | 37             | 34   | 57    | 69    | 51    | 53                                                                                                                                                                                                                                                                                                                                                                                                                                                                                                                                                                                                                                                                                                  | 48         | 48    | 41    | 31    | 32    | 33    | 24    | 12          | 5                   | V            |
| 21, 2015                | 10                     | 6    | 2    | 2    | 2    | -    | 3    | 11   | 16   | 34             | 46   | 50    | 63    | 51    | 83                                                                                                                                                                                                                                                                                                                                                                                                                                                                                                                                                                                                                                                                                                  | 47         | 55    | 56    | 33    | 41    | 20    | 11    | 18          | 11                  | *            |
| Sunday, June 21         | 15-30 3                | 7    | 0    | 2    | 0    |      | ¢1   | 4    | 11   | 21             | 38   | 41    | 45    | 63    | 52                                                                                                                                                                                                                                                                                                                                                                                                                                                                                                                                                                                                                                                                                                  | 56         | 43    | 33    | 41    | 23    | 24    | 24    | 14          | 9C                  | U            |
| Surv                    | 00-15 1                | 12   | 2    | ***  | 0    | 64   | -    | 1    | 0    | 19             | 37   | 39    | 49    | 26    | 43                                                                                                                                                                                                                                                                                                                                                                                                                                                                                                                                                                                                                                                                                                  | 44         | 42    | 47    | 37    | 37    | 30    | 34    | 18          | 18                  | G            |
|                         | Hour                   | 0:00 | 1:00 | 2:00 | 3.00 | 4:00 | 5.00 | 6:00 | 7:00 | 8:00           | 00.6 | 10:00 | 11:00 | 12.00 | 13.00                                                                                                                                                                                                                                                                                                                                                                                                                                                                                                                                                                                                                                                                                               | 14.60      | 15:00 | 16.00 | 17-00 | 18 00 | 19:00 | 20.00 | 21.00       | 22:00               | 32.00        |
| Γ                       | Total                  | 18   | х    | 2    | 2    | 24   | 0;   | 46   | 110  | 166            | 196  | 190   | 248   | 230   | 264                                                                                                                                                                                                                                                                                                                                                                                                                                                                                                                                                                                                                                                                                                 | 222        | 243   | 230   | 208   | 167   | 110   | 15    | 76          | 58                  | 30           |
| ŝ                       | 45-00 1                | ***  | 3    | 0    | 0    | 2    | 5    | 18   | 39   | 45             | 52   | 63    | 345   | 58    | LL.                                                                                                                                                                                                                                                                                                                                                                                                                                                                                                                                                                                                                                                                                                 | 65         | 55    | 61    | 49    | 38    | 29    | 20    | 20          | 0                   | 44           |
| Saturday, June 20, 2015 | 30-45 4                | 6    | en   | 0    | -    | 0    |      | 11   | 24   | 42             | 55   | 49    | 55    | 22    | 86                                                                                                                                                                                                                                                                                                                                                                                                                                                                                                                                                                                                                                                                                                  | 99         | 55    | 17    | 55    | 37    | 27    | 23    | 28          | 14                  | 0            |
| day, June               | 15-30 3                | e    | -    | -    | 0    | 0    | -    | 11   | 23   | 38             | 49   | 40    | 61    | 54    | 54                                                                                                                                                                                                                                                                                                                                                                                                                                                                                                                                                                                                                                                                                                  | 60         | 63    | 48    | 62    | 46    | 35    | 29    | 12          | 19                  | 10           |
| Satur                   | 00-15 1                | 40   | -    | -    | -    | 0    | en   | Q    | 24   | <del>1</del> 7 | 40   | 38    | 84    | 61    | 47                                                                                                                                                                                                                                                                                                                                                                                                                                                                                                                                                                                                                                                                                                  | 54         | 70    | 50    | 42    | 46    | 19    | 19    | 16          | 16                  | 3            |
| 1                       | 1                      | 00.0 | 00   | 2 00 | 3 00 | 4.00 | 5.00 | 00.9 | 7:00 | 8 00           | 00 6 | 10.00 | 11-00 | 12 00 | 13.00                                                                                                                                                                                                                                                                                                                                                                                                                                                                                                                                                                                                                                                                                               | 14.00      | 15 00 | 16.00 | 17.C0 | 18 00 | 19-00 | 20.00 | 21 00       | 22 00               | 22 150       |