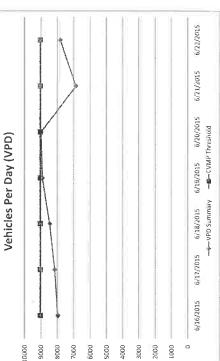

### **Carmel Valley Road Segments**

| Carmel Valley                                                       | Noau Se             | Sments            |                    |                  |            |                                  |
|---------------------------------------------------------------------|---------------------|-------------------|--------------------|------------------|------------|----------------------------------|
| CVMP 24-Hour<br>Threshold<br>Volume                                 | June<br>2015<br>ADT | June<br>Delta     | Oct<br>2015<br>ADT | October<br>Delta | LOS<br>Std | Peak<br>Hour<br>LOS <sup>1</sup> |
| Segment 1: Carmel Vall                                              | ey Road - East      | t of Holman Road  | 1                  |                  |            |                                  |
| 8,487                                                               | 3,189               | 5,298             | 3,103              | 5,384            | С          | с                                |
| Segment 2: Carmel Vall                                              | ey Road - Holi      | man Road to Esq   | uiline Road        |                  |            |                                  |
| 6,835                                                               | 3,600               | 3,235             | 3,494              | 3,341            | С          | С                                |
| Segment 3: Carmel Vall                                              | ey Road - Esq       | uiline Road to Fo | rd Road            |                  |            |                                  |
| 9,065                                                               | 8,282               | 783               | 8,351              | 714              | D          | С                                |
| Segment 4: Carmel Vall                                              | ey Road - Ford      | i Road to Laurele | es Grade           |                  |            |                                  |
| 11,600                                                              | 10,850              | 750               | 11,260             | 340              | D          | D                                |
| egment 5: Carmel Vall                                               | ey Rd - Laurel      | es Grade to Robi  | nson Canyon        | Rd               |            |                                  |
| 12,752                                                              | 11,050              | 1,702             | 10,839             | 1,913            | D          | D                                |
| Segment 6: Carmel Vall                                              | ey Road - Rob       | inson Canyon Ro   | ad to Schulte      | Road             |            |                                  |
| 15,499                                                              | 14,259              | 1,240             | 14,510             | 989              | D          | E                                |
| Segment 7: Carmel Vall                                              | ey Rd - Schult      | e Road to Ranch   | o San Carlos R     | d                |            |                                  |
| 16,340                                                              | 14,649              | 1,691             | 16,158             | 182              | D          | E                                |
| egment 8: Carmel Vall                                               | ey Road - Ran       | cho San Carlos R  | oad to Rio Ro      | ad               |            |                                  |
| 48,487                                                              | 18,982              | 29,505            | 19,274             | 29,213           | С          | А                                |
| Segment 9: Carmel Valley Road - Rio Road to Carmel Rancho Boulevard |                     |                   |                    |                  |            |                                  |
| 51,401                                                              | 23,798              | 27,603            | 24,547             | 26,854           | С          | В                                |
| Segment 10: Carmel Va                                               | lley Road - Ca      | rmel Rancho Bou   | levard to SR       | L                |            |                                  |
| 27,839                                                              | 21,785              | 6,054             | 22,591             | 5,248            | с          | А                                |