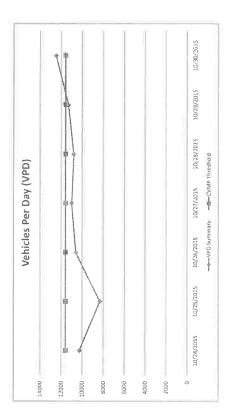

A summary of the existing road segment levels of service is provided in **Exhibit 1**. The count data is included as **Appendix A**.

Exhibit 1 Road Segment Level of Service Summary

Exhibit 2 Project Site and Road Network Relative to Castroville and Greenfield Sites

I:\2016\Jobs\373800 - Silvestri Vineyards Memo\Exhibits\ Segment LOS.xlsx