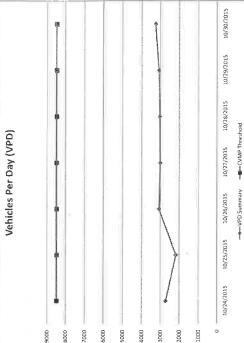

Volume Report<sup>1</sup>. These counts were conducted in June and October, 2015. Based on these counts, segments 6 and 7 currently operate at LOS E during the peak hours, below their LOS standard D. The ADTs were below the established ADT thresholds on all ten segments.

A summary of the existing road segment levels of service is provided in **Exhibit 1**. The count data is included as **Appendix A**.

### **Carmel Valley Road Segments**

| Carmel Valley                                                       | Noau Se             | Sments            |                    |                  |            |                                  |
|---------------------------------------------------------------------|---------------------|-------------------|--------------------|------------------|------------|----------------------------------|
| CVMP 24-Hour<br>Threshold<br>Volume                                 | June<br>2015<br>ADT | June<br>Delta     | Oct<br>2015<br>ADT | October<br>Delta | LOS<br>Std | Peak<br>Hour<br>LOS <sup>1</sup> |
| Segment 1: Carmel Vall                                              | ey Road - East      | t of Holman Road  | 1                  |                  |            |                                  |
| 8,487                                                               | 3,189               | 5,298             | 3,103              | 5,384            | С          | с                                |
| Segment 2: Carmel Vall                                              | ey Road - Holi      | man Road to Esq   | uiline Road        |                  |            |                                  |
| 6,835                                                               | 3,600               | 3,235             | 3,494              | 3,341            | С          | С                                |
| Segment 3: Carmel Vall                                              | ey Road - Esq       | uiline Road to Fo | rd Road            |                  |            |                                  |
| 9,065                                                               | 8,282               | 783               | 8,351              | 714              | D          | С                                |
| Segment 4: Carmel Vall                                              | ey Road - Ford      | i Road to Laurele | es Grade           |                  |            |                                  |
| 11,600                                                              | 10,850              | 750               | 11,260             | 340              | D          | D                                |
| egment 5: Carmel Vall                                               | ey Rd - Laurel      | es Grade to Robi  | nson Canyon        | Rd               |            |                                  |
| 12,752                                                              | 11,050              | 1,702             | 10,839             | 1,913            | D          | D                                |
| Segment 6: Carmel Vall                                              | ey Road - Rob       | inson Canyon Ro   | ad to Schulte      | Road             |            |                                  |
| 15,499                                                              | 14,259              | 1,240             | 14,510             | 989              | D          | E                                |
| Segment 7: Carmel Vall                                              | ey Rd - Schult      | e Road to Ranch   | o San Carlos R     | d                |            |                                  |
| 16,340                                                              | 14,649              | 1,691             | 16,158             | 182              | D          | E                                |
| egment 8: Carmel Vall                                               | ey Road - Ran       | cho San Carlos R  | oad to Rio Ro      | ad               |            |                                  |
| 48,487                                                              | 18,982              | 29,505            | 19,274             | 29,213           | С          | А                                |
| Segment 9: Carmel Valley Road - Rio Road to Carmel Rancho Boulevard |                     |                   |                    |                  |            |                                  |
| 51,401                                                              | 23,798              | 27,603            | 24,547             | 26,854           | С          | В                                |
| Segment 10: Carmel Va                                               | lley Road - Ca      | rmel Rancho Bou   | levard to SR       | L                |            |                                  |
| 27,839                                                              | 21,785              | 6,054             | 22,591             | 5,248            | с          | А                                |