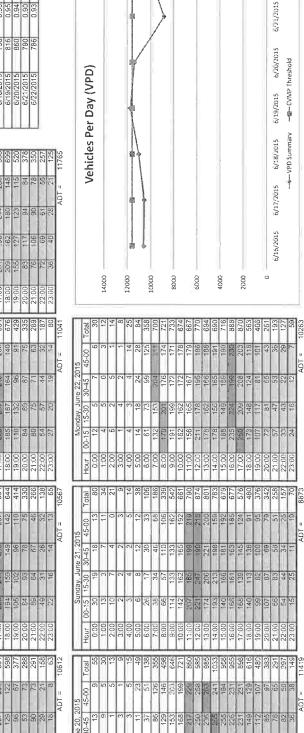

Appendix A

Monterey County Resource Management Agency - Public Works Carmel Valley Road Data Sheet Segment 1 - Holman Road to the CVMP Boundary Count Location No. 196 - East of Holman Road Dates: 61/6/2015 to 6/22/2015 Sheet 1 of 2

|                  | Total     | 15   | 10   | m    | -4   | 9    | 23      | 105   | 197  | 219   | 245  | 217   | 213   | 195   | 229   | 231   | 259   | 276   | 298   | 216   | 187   | 131   | 6     | 74    | 34    | 3480  |                       |
|------------------|-----------|------|------|------|------|------|---------|-------|------|-------|------|-------|-------|-------|-------|-------|-------|-------|-------|-------|-------|-------|-------|-------|-------|-------|-----------------------|
| 15               | 45-00     | ***  | 677  | 0    | 4    |      | 10      | 36    | 55   | 49    | 11   | 99    | 355   | 34    | 55    | 72    | 14    | 75    | 18    | 51    | 40    | 25    | 20    | 14    | 9     | ADT = | ł                     |
| e 19, 201        | 30-45     | 2    | S    | ***  | 0    | N    | 4       | 39    | 50   | 58    | 46   | 43    | 61    | 54    | 62    | 53    | 70    | 74    | 84    | 43    | 48    | 26    | 24    | 15    | 12    |       | 1                     |
| Friday, June 19, | 15-30     | 9    | 2    | 2    | 0    | 2    | 4       | 15    | 53   | 54    | 61   | 57    | 52    | 54    | 59    | 61    | 62    | 64    | 50    | 55    | 40    | 2     | 28    | 24    | 9     |       |                       |
| FIRE             | 00-15     | 9    | 3    | 0    | 0    | 0    | S       | 19    | 39   | 58    | 67   | 61    | 45    | 53    | 53    | 45    | 56    | 63    | 34    | 67    | 59    | 46    | 18    | 21    | 10    |       |                       |
|                  | Hour      | 00:0 | 1 00 | 2.00 | 3:00 | 4:00 | 5:00    | 6:00  | 7:00 | 8:00  | 9:00 | 10-00 | 11:00 | 12-00 | 13 00 | 14:00 | 15.00 | 16.00 | 17.00 | 18.00 | 19:00 | 20:00 | 21 00 | 22:00 | 23.00 |       |                       |
| -                | Total     | 7    | n    | 4    | 0    | 4    | 26      | 101   | 227  | 230   | 221  | 182   | 232   | 223   | 179   | 217   | 232   | 272   | 251   | 196   | 128   | 92    | 65    | 47    | 28    | 3167  | Ī                     |
| 10               | 45-00     | ~    | **   | *-   | 0    | 0    | -<br>63 | 34    | 60   | 54    | 41   | 44    | 65    | 55    | 47    | 60    | 52    | 12    | 55    | 34    | 29    | 12    | 7     | 9     | 4     | 1     |                       |
| 18.2015          | 30-45 4   | ۳.   | 2    | 0    | 2    | e    | 4       | 42    | 25   | 50    | 45   | 50    | 90    | 64    | 34    | 54    | 64    | 99    | 71    | 41    | 24    | 26    | 21    | 10    | 47    | ADT   | 22 2015               |
| ay, June 18.     | 15-30 30  | 2    | 0    | 0    | ۲.   | 0    | 7       | 18    | 62   | 57    | 68   | 46    | 57    | 53    | 38    | 58    | 62    | 64    | 60    | 51    | 41    | 36    | 18    | 16    | 8     |       | v line 22             |
| Thursday,        | 00-15 15. | 2    | 0    | 0    | 0    | ***  | 5       | 2     | 48   | 69    | 57   | 42    | 60    | 21    | 60    | 45    | 54    | 74    | 67    | 20    | 34    | 18    | 19    | 15    | 11    |       | Monday                |
|                  | Hour 00   | 0:00 | 1:00 | 2.00 | 3.00 | 4:00 | 5.00    | 6.00  | 2:00 | 8:00  | 00-6 | 00:01 | 1.00  | 2:00  | 13.00 | 14-00 | 15:00 | 00.93 | 7.00  | 18:00 | 00:6  | 20:00 | 21:00 | 22:00 | 23:00 |       |                       |
| -                | -         | 9    | 9    | 0    | 0    | 5    | 22      | 03    | 238  | 18    | 77   | 187   | 198   | 200   | Ĺ     | 214   | Ľ     | 282 1 | 52    | 88    |       | 00    | 67 2  | -     | 24    | 63    | L                     |
|                  | D Total   | Ŧ    | Ca   | 0    | 0    | 0    | 30      | 38 11 |      | 50 2  |      | Ì     | 46 1  | 49 21 |       |       | 72 2. | 69 24 | 55 23 | 37 14 | 34 1: | 16 1  | 2     |       | 8     | 3093  |                       |
| 7, 2015          | 45-00     | 0    |      | 0    |      | 4    | 5       |       |      |       |      |       |       |       |       |       |       |       |       |       |       |       | 10    | 6     | 0     | ADT ≓ | 2015                  |
| , June 17,       | 30-45     |      |      |      |      |      |         |       | 25   |       |      |       |       | 43    | Į.    |       |       | 72    | 1     |       | 39    |       |       | 1     |       |       | line 21               |
| Wednesday,       | 15-30     |      |      | 0    | 0    |      | 4 5     | 16    |      | 01 70 |      |       |       |       |       | 54    |       | 22 .  |       |       | 28    |       | 11    | 7     | 5 2   |       | Sunday                |
| We               | 00-15     | 7    | 0    | 0    | 0    | 0    |         |       | 55   |       |      |       | 47    |       |       | 52    |       |       | 72    | 62    |       | 34    |       | 1     | 1     |       | C.                    |
|                  | Hour      | 00:0 | 1:00 | 2:00 | 3:0( | 4:00 | 5:00    | 6:00  | 00:2 | 8:00  | 00:6 | 10.00 | 11.00 | 12:00 | 13:00 | 14.00 | 15:00 | 16:00 | 17.00 | 18:00 | 15:00 | 20.00 | 21.00 | 22.00 | 23:00 |       | L                     |
|                  | Total     | 12   | 2    | 2    | 4    | 6    | 23      | 115   | 220  | 251   | 197  | 227   | 214   | 176   | 204   | 191   | 215   | 280   | 259   | 175   | 124   | 64    | 100   | 35    | 20    | 3124  | Γ                     |
| 5                | 45-00     | -    | -    | 0    | 0    | 5    | 83      | 36    | 67   | 49    | 53   | 57    | 53    | 55    | 29    | 47    | 62    | 14    | 53    | 32    | 20    | 12    | 24    | Q     | 1     | a Lo  | 5                     |
| 20               | 30-45     | 4    | e    | +    | 0    | 4    | S       | 41    | 50   | 61    | 47   | 60    | 65    | 43    | 51    | 37    | 48    | 87    | 68    | 51    | 30    | 17    | 25    | -00   | ç     | ADT   | 00 00                 |
| 2                | 15-30 3   | 2    | 0    | 0    | 3    | 0    | 2       | 21    | 57   | 68    | 48   | 53    | 54    | 40    | 51    | 60    | 57    | 72    | 78    | 37    | 41    | 18    | 27    | 11    | 9     |       | Saturday June 20 2015 |
| Tuesc            | 00-15 15  | 5    | e    | ¥    | ۳-   | 0    | e       | 17    | 46   | 68    | 49   | 57    | 49    | 54    | 50    | 47    | 48    | 70    | 54    | 55    | 33    | 17    | 24    | 1.1   | 8     |       | Sature                |
|                  | _         | 0.00 | 1 00 | 2 00 | 3:00 | 4:00 | 5.00    | 6.00  | 00.2 | 8.00  | 9.00 | 00.01 | 11 00 | 12:00 | 13.00 | 14 00 | 15:00 | 6.00  | 17 00 | 18-00 | 19:00 | 20.00 | 21.00 | 22.00 | 23.00 |       |                       |