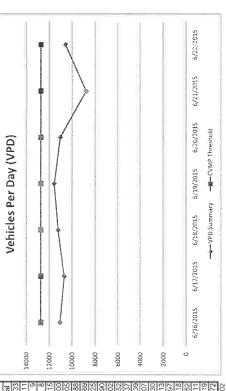

### **Carmel Valley Road Segments**

| Carmel Valley                                                       | Noau Se             | Sments            |                    |                  |            |                                  |
|---------------------------------------------------------------------|---------------------|-------------------|--------------------|------------------|------------|----------------------------------|
| CVMP 24-Hour<br>Threshold<br>Volume                                 | June<br>2015<br>ADT | June<br>Delta     | Oct<br>2015<br>ADT | October<br>Delta | LOS<br>Std | Peak<br>Hour<br>LOS <sup>1</sup> |
| Segment 1: Carmel Vall                                              | ey Road - East      | t of Holman Road  | 1                  |                  |            |                                  |
| 8,487                                                               | 3,189               | 5,298             | 3,103              | 5,384            | С          | с                                |
| Segment 2: Carmel Vall                                              | ey Road - Holi      | man Road to Esq   | uiline Road        |                  |            |                                  |
| 6,835                                                               | 3,600               | 3,235             | 3,494              | 3,341            | С          | С                                |
| Segment 3: Carmel Vall                                              | ey Road - Esq       | uiline Road to Fo | rd Road            |                  |            |                                  |
| 9,065                                                               | 8,282               | 783               | 8,351              | 714              | D          | С                                |
| Segment 4: Carmel Vall                                              | ey Road - Ford      | i Road to Laurele | es Grade           |                  |            |                                  |
| 11,600                                                              | 10,850              | 750               | 11,260             | 340              | D          | D                                |
| egment 5: Carmel Vall                                               | ey Rd - Laurel      | es Grade to Robi  | nson Canyon        | Rd               |            |                                  |
| 12,752                                                              | 11,050              | 1,702             | 10,839             | 1,913            | D          | D                                |
| Segment 6: Carmel Vall                                              | ey Road - Rob       | inson Canyon Ro   | ad to Schulte      | Road             |            |                                  |
| 15,499                                                              | 14,259              | 1,240             | 14,510             | 989              | D          | E                                |
| Segment 7: Carmel Vall                                              | ey Rd - Schult      | e Road to Ranch   | o San Carlos R     | d                |            |                                  |
| 16,340                                                              | 14,649              | 1,691             | 16,158             | 182              | D          | E                                |
| egment 8: Carmel Vall                                               | ey Road - Ran       | cho San Carlos R  | oad to Rio Ro      | ad               |            |                                  |
| 48,487                                                              | 18,982              | 29,505            | 19,274             | 29,213           | С          | А                                |
| Segment 9: Carmel Valley Road - Rio Road to Carmel Rancho Boulevard |                     |                   |                    |                  |            |                                  |
| 51,401                                                              | 23,798              | 27,603            | 24,547             | 26,854           | С          | В                                |
| Segment 10: Carmel Va                                               | lley Road - Ca      | rmel Rancho Bou   | levard to SR       | L                |            |                                  |
| 27,839                                                              | 21,785              | 6,054             | 22,591             | 5,248            | с          | А                                |