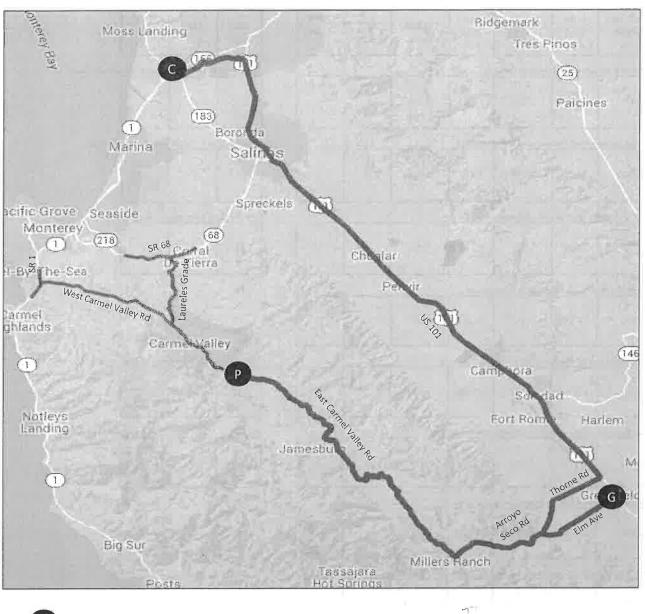

<sup>&</sup>lt;sup>1</sup> http://www.co.monterey.ca.us/government/departments<sup>2</sup>i-z/resource-management-agency/publicworks/divisions/traffic-engineering

Project trips traveling between the Project site and the vineyards in Greenfield are not expected to have an impact as they would access the site from the east via Elm Avenue, Arroyo Seco Road, and Carmel Valley Road and would not be traveling on SR 1, SR 68, Laureles Grade Road or West Carmel Valley Road. A map showing the location of the Project site and the road network relative to the locations of the Castroville warehouse and the Greenfield vineyards is provided in **Exhibit 2**.

Exhibit 1 Road Segment Level of Service Summary

Exhibit 2 Project Site and Road Network Relative to Castroville and Greenfield Sites

I:\2016\Jobs\373800 - Silvestri Vineyards Memo\Exhibits\ Segment LOS.xlsx