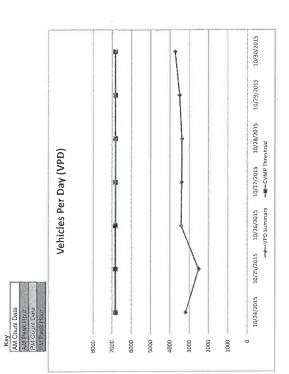

A summary of the existing road segment levels of service is provided in **Exhibit 1**. The count data is included as **Appendix A**.

Exhibit 1 Road Segment Level of Service Summary

Exhibit 2 Project Site and Road Network Relative to Castroville and Greenfield Sites

I:\2016\Jobs\373800 - Silvestri Vineyards Memo\Exhibits\ Segment LOS.xlsx