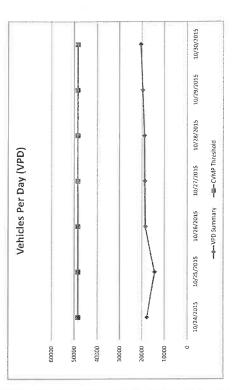

Volume Report<sup>1</sup>. These counts were conducted in June and October, 2015. Based on these counts, segments 6 and 7 currently operate at LOS E during the peak hours, below their LOS standard D. The ADTs were below the established ADT thresholds on all ten segments.

A summary of the existing road segment levels of service is provided in **Exhibit 1**. The count data is included as **Appendix A**.