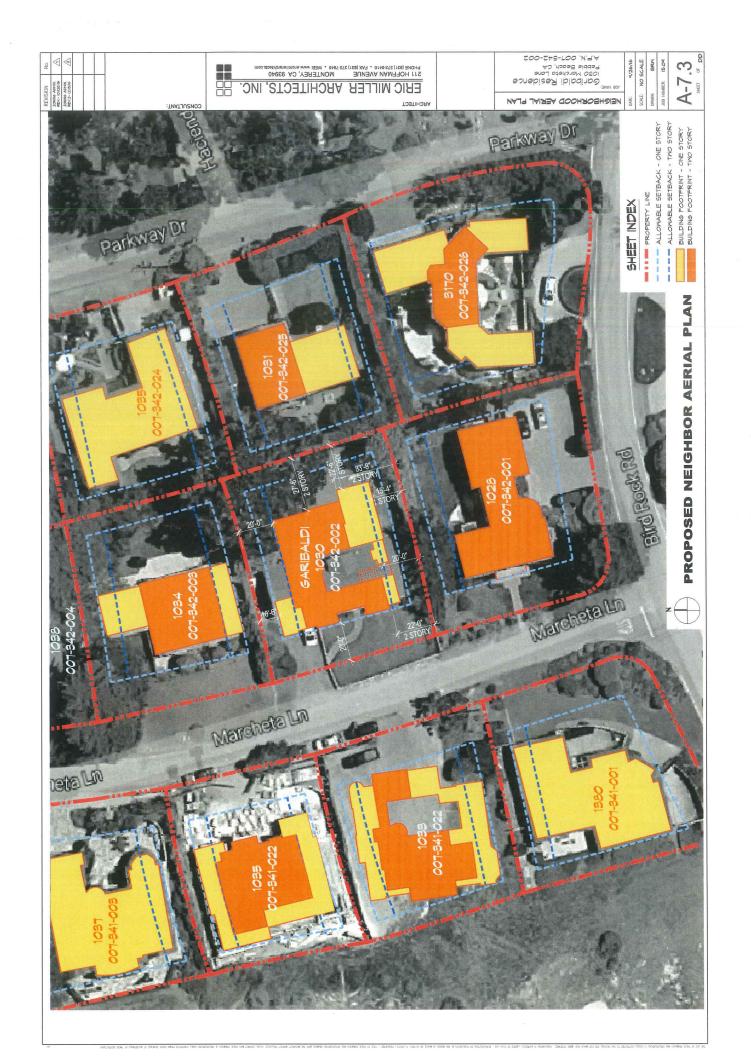

## Exhibit N









|  | 72-7840 • WEB: www.ercmillerarchitects.com | MAN AVENUE<br>372-0410 • FAX (831) 3 | 511 HOEE<br>511 HOEE |
|--|--------------------------------------------|--------------------------------------|----------------------|
|  | ARCHITECTS, INC.                           | MILLER                               | EBIC                 |
|  |                                            |                                      | TOSTINOR             |





NTS NTS C\_H 15.09







MARCHETA LANE

A Zah Marine Bolar Study

| Solar Study | Septemble Bosch Con | Se

ICHITECT

ERIC MILLER ARCHITECTS, INC. 

211 HOFFMAN AVENUE

MONTEREY, CA 93940

PHONE (831) 372-640 , FAX (831) 372-7940 , WES HAWN AVENUE HEROTORY (1972)



11





SHADOWS ON JUNE 20th @ 3:00PM

MARCHETA LANE

U

|     | ERIC MIL