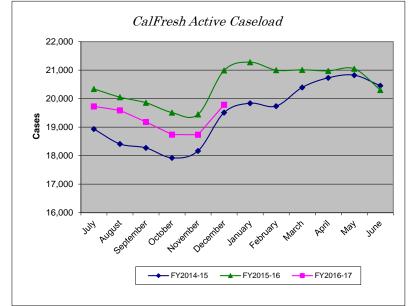

CalFresh Active Caseload

| Month     |           |           |           |          |
|-----------|-----------|-----------|-----------|----------|
| IVIOTILIT | FY2014-15 | FY2015-16 | FY2016-17 | % Change |
| July      | 18,934    | 20,342    | 19,730    | -3.01%   |
| August    | 18,412    | 20,051    | 19,590    | -2.30%   |
| September | 18,273    | 19,856    | 19,183    | -3.39%   |
| October   | 17,924    | 19,511    | 18,741    | -3.95%   |
| November  | 18,169    | 19,448    | 18,734    | -3.67%   |
| December  | 19,510    | 20,992    | 19,788    | -5.74%   |
| January   | 19,841    | 21,281    |           |          |
| February  | 19,738    | 20,999    |           |          |
| March     | 20,394    | 21,011    |           |          |
| April     | 20,730    | 20,974    |           |          |
| May       | 20,824    | 21,049    |           |          |
| June      | 20,454    | 20,307    |           |          |
| YTD Total | 233,203   | 245,821   | 115,766   |          |
| YTD Avg   | 19,434    | 20,485    | 19,294    | -5.81%   |