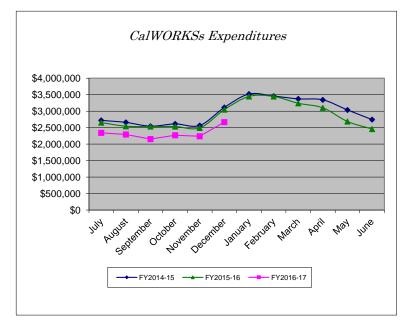

# Expenditures

| Month     | FY2014-15    | FY2015-16    | FY2016-17    | % Change |
|-----------|--------------|--------------|--------------|----------|
| July      | \$2,721,101  | \$2,652,721  | \$2,341,796  | -11.72%  |
| August    | \$2,659,115  | \$2,543,708  | \$2,294,009  | -9.82%   |
| September | \$2,544,428  | \$2,532,594  | \$2,154,785  | -14.92%  |
| October   | \$2,614,050  | \$2,534,519  | \$2,268,632  | -10.49%  |
| November  | \$2,566,973  | \$2,491,582  | \$2,240,367  | -10.08%  |
| December  | \$3,113,643  | \$3,047,035  | \$2,668,113  | -12.44%  |
| January   | \$3,518,998  | \$3,446,691  |              |          |
| February  | \$3,457,612  | \$3,446,949  |              |          |
| March     | \$3,372,761  | \$3,239,835  |              |          |
| April     | \$3,343,140  | \$3,100,953  |              |          |
| May       | \$3,036,747  | \$2,687,219  |              |          |
| June      | \$2,744,497  | \$2,458,204  |              |          |
| YTD Total | \$35,693,065 | \$34,182,010 | \$13,967,702 |          |
| YTD Avg.  | \$2,974,422  | \$2,848,501  | \$2,327,950  | -18.27%  |