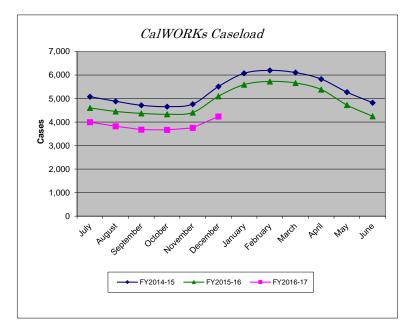

Page 1 of 6 Prepared 2/10/17

| 0    | 1   | _   |
|------|-----|-----|
| Case | 10a | ( ) |

| Cascidaa  |           |           |           |          |
|-----------|-----------|-----------|-----------|----------|
| Month     | FY2014-15 | FY2015-16 | FY2016-17 | % Change |
| July      | 5,082     | 4,603     | 3,995     | -13.21%  |
| August    | 4,884     | 4,453     | 3,821     | -14.19%  |
| September | 4,713     | 4,369     | 3,678     | -15.82%  |
| October   | 4,657     | 4,333     | 3,667     | -15.37%  |
| November  | 4,763     | 4,405     | 3,751     | -14.85%  |
| December  | 5,511     | 5,096     | 4,237     | -16.86%  |
| January   | 6,074     | 5,593     |           |          |
| February  | 6,198     | 5,728     |           |          |
| March     | 6,105     | 5,662     |           |          |
| April     | 5,829     | 5,383     |           |          |
| May       | 5,273     | 4,724     |           |          |
| June      | 4,825     | 4,247     |           |          |
| YTD Total | 63,914    | 58,596    | 23,149    |          |
| YTD Avg   | 5,326     | 4,883     | 3,858     | -20.99%  |
|           | ·         | ·         | ·         | ·        |