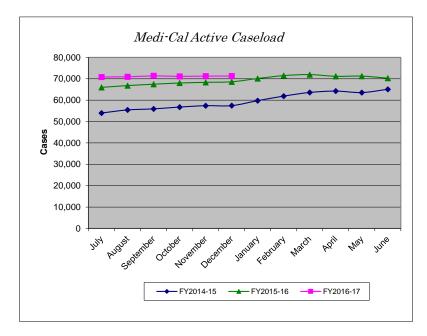

# Medi-Cal and Cal Fresh Active Caseloads

MediCal Active Caseload

| Month     | FY2014-15 | FY2015-16 | FY2016-17 | % Change |
|-----------|-----------|-----------|-----------|----------|
| July      | 53,994    | 65,975    | 70,819    | 7.34%    |
| August    | 55,428    | 66,815    | 70,960    | 6.20%    |
| September | 55,929    | 67,461    | 71,380    | 5.81%    |
| October   | 56,769    | 68,015    | 71,102    | 4.54%    |
| November  | 57,418    | 68,335    | 71,236    | 4.25%    |
| December  | 57,443    | 68,587    | 71,314    | 3.98%    |
| January   | 59,762    | 70,121    |           |          |
| February  | 61,900    | 71,492    |           |          |
| March     | 63,601    | 71,960    |           |          |
| April     | 64,250    | 71,152    |           |          |
| May       | 63,557    | 71,248    |           |          |
| June      | 65,080    | 70,288    |           |          |
| YTD Total | 715,131   | 831,449   | 426,811   |          |
| YTD Avg   | 59,594    | 69,287    | 71,135    | 2.67%    |