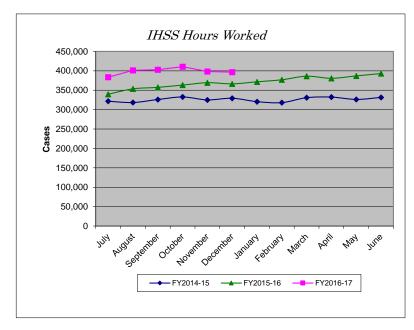

(w/o Realignment)

Page 4 of 6 Prepared 2/10/17

Hours Worked

| Month     | FY2014-15 | FY2015-16 | FY2016-17 | % Change |
|-----------|-----------|-----------|-----------|----------|
| July      | 321,537   | 339,728   | 383,463   | 12.87%   |
| August    | 318,261   | 353,513   | 401,206   | 13.49%   |
| September | 326,004   | 357,379   | 402,635   | 12.66%   |
| October   | 332,604   | 363,244   | 410,637   | 13.05%   |
| November  | 325,079   | 369,380   | 398,227   | 7.81%    |
| December  | 329,303   | 366,419   | 396,680   | 8.26%    |
| January   | 320,526   | 371,663   |           |          |
| February  | 318,033   | 376,894   |           |          |
| March     | 330,737   | 386,097   |           |          |
| April     | 332,293   | 380,710   |           |          |
| May       | 326,289   | 386,883   |           |          |
| June      | 331,322   | 392,989   |           |          |
| YTD Total | 3,911,988 | 4,444,899 | 2,392,848 |          |
| YTD Avg   | 325,999   | 370,408   | 398,808   | 7.67%    |
|           |           |           |           |          |