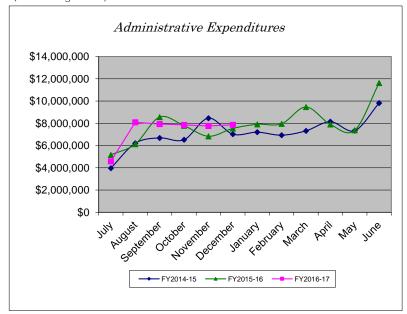

### Expenditures

| Month     | FY2014-15    | FY2015-16    | FY2016-17    | % Change |
|-----------|--------------|--------------|--------------|----------|
| July      | \$3,969,556  | \$5,165,797  | \$4,582,426  | -11.29%  |
| August    | \$6,206,085  | \$6,130,263  | \$8,093,166  | 32.02%   |
| September | \$6,686,617  | \$8,558,928  | \$7,926,297  | -7.39%   |
| October   | \$6,522,546  | \$7,785,384  | \$7,848,849  | 0.82%    |
| November  | \$8,459,891  | \$6,833,043  | \$7,764,530  | 13.63%   |
| December  | \$7,020,042  | \$7,534,966  | \$7,865,369  | 4.38%    |
| January   | \$7,200,593  | \$7,908,495  |              |          |
| February  | \$6,932,176  | \$7,953,184  |              |          |
| March     | \$7,320,320  | \$9,465,300  |              |          |
| April     | \$8,143,584  | \$7,902,035  |              |          |
| Мау       | \$7,339,123  | \$7,372,432  |              |          |
| June      | \$9,820,016  | \$11,624,628 |              |          |
| YTD Total | \$85,620,549 | \$94,234,455 | \$44,080,637 |          |
| YTD Avg   | \$7,135,046  | \$7,852,871  | \$7,346,773  | -6.44%   |
|           |              |              |              |          |