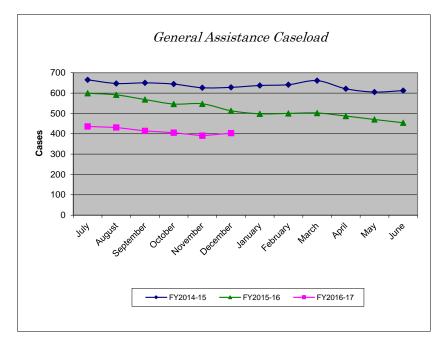

### Caseload

| Caseloau  |           |           |           |          |
|-----------|-----------|-----------|-----------|----------|
| Month     | FY2014-15 | FY2015-16 | FY2016-17 | % Change |
| July      | 665       | 599       | 436       | -27.21%  |
| August    | 647       | 591       | 431       | -27.07%  |
| September | 650       | 568       | 414       | -27.11%  |
| October   | 644       | 546       | 405       | -25.82%  |
| November  | 626       | 547       | 390       | -28.70%  |
| December  | 628       | 513       | 403       | -21.44%  |
| January   | 637       | 498       |           |          |
| February  | 641       | 500       |           |          |
| March     | 661       | 502       |           |          |
| April     | 621       | 487       |           |          |
| May       | 605       | 470       |           |          |
| June      | 612       | 454       |           |          |
| YTD Total | 7,637     | 6,275     | 2,479     |          |
| YTD Avg   | 636       | 523       | 413       | -20.99%  |
|           |           |           |           |          |