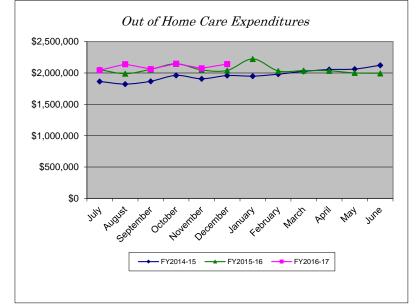

# Expenditures

| Month     | FY2014-15    | FY2015-16    | FY2016-17    | % Change |
|-----------|--------------|--------------|--------------|----------|
| July      | \$1,864,181  | \$2,051,958  | \$2,043,970  | -0.39%   |
| August    | \$1,822,990  | \$1,988,878  | \$2,141,233  | 7.66%    |
| September | \$1,867,171  | \$2,056,548  | \$2,061,004  | 0.22%    |
| October   | \$1,961,320  | \$2,146,450  | \$2,148,202  | 0.08%    |
| November  | \$1,907,400  | \$2,047,482  | \$2,074,373  | 1.31%    |
| December  | \$1,958,427  | \$2,040,346  | \$2,141,986  | 4.98%    |
| January   | \$1,949,010  | \$2,223,223  |              |          |
| February  | \$1,980,450  | \$2,032,452  |              |          |
| March     | \$2,024,914  | \$2,037,507  |              |          |
| April     | \$2,054,007  | \$2,034,182  |              |          |
| May       | \$2,061,873  | \$2,000,455  |              |          |
| June      | \$2,122,648  | \$1,994,395  |              |          |
| YTD Total | \$23,574,391 | \$24,653,876 | \$12,610,768 |          |
| YTD Avg.  | \$1,964,533  | \$2,054,490  | \$2,101,795  | 2.30%    |
|           |              |              |              |          |