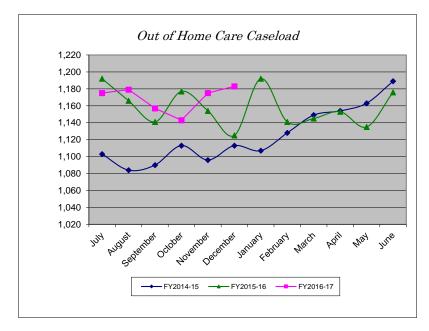

#### Caseload

| Caseroad  |           |           |           |          |  |  |
|-----------|-----------|-----------|-----------|----------|--|--|
| Month     | FY2014-15 | FY2015-16 | FY2016-17 | % Change |  |  |
| July      | 1,103     | 1,192     | 1,175     | -1.43%   |  |  |
| August    | 1,084     | 1,166     | 1,179     | 1.11%    |  |  |
| September | 1,090     | 1,141     | 1,157     | 1.40%    |  |  |
| October   | 1,113     | 1,177     | 1,143     | -2.89%   |  |  |
| November  | 1,096     | 1,154     | 1,175     | 1.82%    |  |  |
| December  | 1,113     | 1,125     | 1,183     | 5.16%    |  |  |
| January   | 1,107     | 1,192     |           |          |  |  |
| February  | 1,128     | 1,141     |           |          |  |  |
| March     | 1,149     | 1,145     |           |          |  |  |
| April     | 1,154     | 1,153     |           |          |  |  |
| May       | 1,163     | 1,135     |           |          |  |  |
| June      | 1,189     | 1,176     |           |          |  |  |
| YTD Total | 13,489    | 13,897    | 7,012     |          |  |  |
| YTD Avg   | 1,124     | 1,158     | 1,169     | 0.91%    |  |  |
|           |           |           |           |          |  |  |