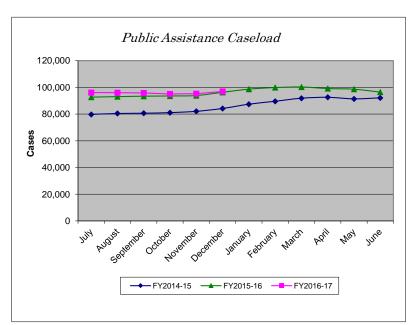

Page 3 of 6 Prepared 2/10/17

| Case  | 1000 |
|-------|------|
| 1.350 | 1020 |

| Cascidad  |           |           |           |          |
|-----------|-----------|-----------|-----------|----------|
| Month     | FY2014-15 | FY2015-16 | FY2016-17 | % Change |
| July      | 79,778    | 92,711    | 96,155    | 3.71%    |
| August    | 80,452    | 93,076    | 95,981    | 3.12%    |
| September | 80,655    | 93,395    | 95,812    | 2.59%    |
| October   | 81,098    | 93,582    | 95,058    | 1.58%    |
| November  | 82,073    | 93,889    | 95,286    | 1.49%    |
| December  | 84,206    | 96,313    | 96,925    | 0.64%    |
| January   | 87,421    | 98,685    |           |          |
| February  | 89,598    | 99,860    |           |          |
| March     | 91,891    | 100,280   |           |          |
| April     | 92,573    | 99,149    |           |          |
| May       | 91,411    | 98,626    |           |          |
| June      | 92,155    | 96,472    |           |          |
| YTD Total | 1,033,311 | 1,156,038 | 575,217   |          |
| YTD Avg   | 86,109    | 96,337    | 95,870    | -0.48%   |