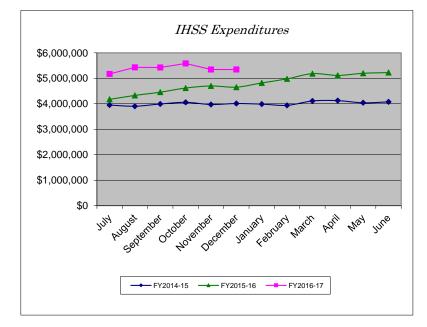

# Expenditures

| Month     | FY2014-15    | FY2015-16    | FY2016-17    | % Change |
|-----------|--------------|--------------|--------------|----------|
| July      | \$3,949,413  | \$4,173,331  | \$5,171,036  | 23.91%   |
| August    | \$3,903,584  | \$4,327,778  | \$5,431,063  | 25.49%   |
| September | \$3,991,364  | \$4,455,228  | \$5,427,161  | 21.82%   |
| October   | \$4,057,705  | \$4,617,636  | \$5,583,248  | 20.91%   |
| November  | \$3,971,291  | \$4,699,416  | \$5,347,997  | 13.80%   |
| December  | \$4,010,060  | \$4,653,075  | \$5,346,510  | 14.90%   |
| January   | \$3,985,924  | \$4,818,266  |              |          |
| February  | \$3,938,559  | \$4,978,193  |              |          |
| March     | \$4,110,407  | \$5,182,974  |              |          |
| April     | \$4,123,332  | \$5,113,155  |              |          |
| May       | \$4,038,135  | \$5,197,077  |              |          |
| June      | \$4,073,572  | \$5,224,172  |              |          |
| YTD Total | \$48,153,346 | \$57,440,301 | \$32,307,015 |          |
| YTD Avg.  | \$4,012,779  | \$4,786,692  | \$5,384,503  | 12.49%   |
|           |              |              |              |          |