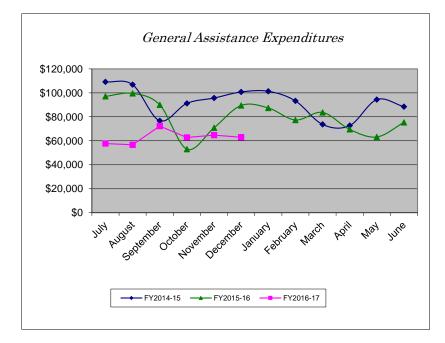

# Expenditures

| Month     | FY2014-15   | FY2015-16 | FY2016-17 | % Change |
|-----------|-------------|-----------|-----------|----------|
| July      | \$109,189   | \$97,098  | \$57,777  | -40.50%  |
| August    | \$106,825   | \$99,544  | \$56,653  | -43.09%  |
| September | \$76,716    | \$89,998  | \$72,267  | -19.70%  |
| October   | \$91,244    | \$53,070  | \$62,780  | 18.30%   |
| November  | \$95,683    | \$70,814  | \$64,739  | -8.58%   |
| December  | \$100,746   | \$89,492  | \$62,952  | -29.66%  |
| January   | \$101,302   | \$87,435  |           |          |
| February  | \$93,290    | \$77,350  |           |          |
| March     | \$73,658    | \$83,694  |           |          |
| April     | \$72,686    | \$69,495  |           |          |
| May       | \$94,387    | \$63,196  |           |          |
| June      | \$88,445    | \$75,331  |           |          |
| YTD Total | \$1,104,171 | \$956,517 | \$377,168 |          |
| YTD Avg   | \$92,014    | \$79,710  | \$62,861  | -21.14%  |