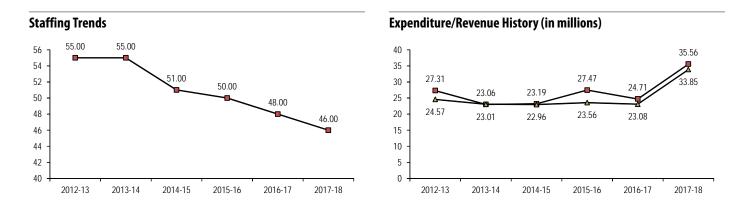

#### **Summary of Recommendation**

The FY 2017-18 Recommended Budget for the Monterey County Water Resources Agency (MCWRA) programs is \$35,557,950. Anticipated Revenues are \$33,851,496 and the use of \$1,706,454 in fund balance will provide a statutorily balanced budget. Budgeted unassigned fund balances at 06/30/2018 are anticipated to be \$13,910,814.

Staff positions for the FY 2017-18 Recommended Budget are 46 positions.