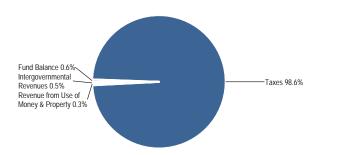

#### **Source of Funds**

# Other Financing Sources 24.2% ——Fund Balance 4.6% ——Taxes 6.1% Revenue from Use of Money & Property 7.2%