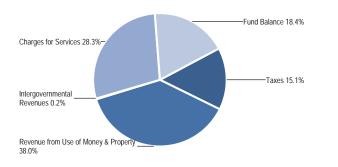

#### **Source of Funds**

| Prior Year<br>2015-2016   | Adopted Budget<br>2016-2017                                                                                          | CY Estimate<br>2016-2017                                                                                                                                                                                                                                                                                                                                                                            | Requested Budget<br>2017-2018                                                                                                                                                                                                                                                                                                                                                                                                                                                                                                                                                            | Recommended Budget 2017-2018                                                                                                                                                                                                                                                                                                                                                                                                                                                                                                                                                                                                                                                                                                                                                 | Recommended Change from Adopted                                                                                                                                                                                                                                                                                                                                                                                                                                                                                                                                                                                                                                                                                                                                                                                                                                                                     |
|---------------------------|----------------------------------------------------------------------------------------------------------------------|-----------------------------------------------------------------------------------------------------------------------------------------------------------------------------------------------------------------------------------------------------------------------------------------------------------------------------------------------------------------------------------------------------|------------------------------------------------------------------------------------------------------------------------------------------------------------------------------------------------------------------------------------------------------------------------------------------------------------------------------------------------------------------------------------------------------------------------------------------------------------------------------------------------------------------------------------------------------------------------------------------|------------------------------------------------------------------------------------------------------------------------------------------------------------------------------------------------------------------------------------------------------------------------------------------------------------------------------------------------------------------------------------------------------------------------------------------------------------------------------------------------------------------------------------------------------------------------------------------------------------------------------------------------------------------------------------------------------------------------------------------------------------------------------|-----------------------------------------------------------------------------------------------------------------------------------------------------------------------------------------------------------------------------------------------------------------------------------------------------------------------------------------------------------------------------------------------------------------------------------------------------------------------------------------------------------------------------------------------------------------------------------------------------------------------------------------------------------------------------------------------------------------------------------------------------------------------------------------------------------------------------------------------------------------------------------------------------|
| 2,286,246                 | 2,119,001                                                                                                            | 2,119,001                                                                                                                                                                                                                                                                                                                                                                                           | 2,161,379                                                                                                                                                                                                                                                                                                                                                                                                                                                                                                                                                                                | 2,161,379                                                                                                                                                                                                                                                                                                                                                                                                                                                                                                                                                                                                                                                                                                                                                                    | 42,378                                                                                                                                                                                                                                                                                                                                                                                                                                                                                                                                                                                                                                                                                                                                                                                                                                                                                              |
| 16,204                    | 31,391                                                                                                               | 31,391                                                                                                                                                                                                                                                                                                                                                                                              | 32,019                                                                                                                                                                                                                                                                                                                                                                                                                                                                                                                                                                                   | 32,019                                                                                                                                                                                                                                                                                                                                                                                                                                                                                                                                                                                                                                                                                                                                                                       | 628                                                                                                                                                                                                                                                                                                                                                                                                                                                                                                                                                                                                                                                                                                                                                                                                                                                                                                 |
| 240,000                   | 0                                                                                                                    | 0                                                                                                                                                                                                                                                                                                                                                                                                   | 0                                                                                                                                                                                                                                                                                                                                                                                                                                                                                                                                                                                        | 0                                                                                                                                                                                                                                                                                                                                                                                                                                                                                                                                                                                                                                                                                                                                                                            | 0                                                                                                                                                                                                                                                                                                                                                                                                                                                                                                                                                                                                                                                                                                                                                                                                                                                                                                   |
| 2,681,471                 | 2,625,940                                                                                                            | 2,625,940                                                                                                                                                                                                                                                                                                                                                                                           | 2,533,925                                                                                                                                                                                                                                                                                                                                                                                                                                                                                                                                                                                | 2,533,925                                                                                                                                                                                                                                                                                                                                                                                                                                                                                                                                                                                                                                                                                                                                                                    | (92,015)                                                                                                                                                                                                                                                                                                                                                                                                                                                                                                                                                                                                                                                                                                                                                                                                                                                                                            |
| 275,762                   | 121,034                                                                                                              | 121,034                                                                                                                                                                                                                                                                                                                                                                                             | 11,046                                                                                                                                                                                                                                                                                                                                                                                                                                                                                                                                                                                   | 11,046                                                                                                                                                                                                                                                                                                                                                                                                                                                                                                                                                                                                                                                                                                                                                                       | (109,988)                                                                                                                                                                                                                                                                                                                                                                                                                                                                                                                                                                                                                                                                                                                                                                                                                                                                                           |
| 15,256,072                | 15,797,370                                                                                                           | 15,797,370                                                                                                                                                                                                                                                                                                                                                                                          | 20,552,127                                                                                                                                                                                                                                                                                                                                                                                                                                                                                                                                                                               | 20,552,127                                                                                                                                                                                                                                                                                                                                                                                                                                                                                                                                                                                                                                                                                                                                                                   | 4,754,757                                                                                                                                                                                                                                                                                                                                                                                                                                                                                                                                                                                                                                                                                                                                                                                                                                                                                           |
| 1,032,520                 | 0                                                                                                                    | 0                                                                                                                                                                                                                                                                                                                                                                                                   | 0                                                                                                                                                                                                                                                                                                                                                                                                                                                                                                                                                                                        | 0                                                                                                                                                                                                                                                                                                                                                                                                                                                                                                                                                                                                                                                                                                                                                                            | 0                                                                                                                                                                                                                                                                                                                                                                                                                                                                                                                                                                                                                                                                                                                                                                                                                                                                                                   |
| 1,770,069<br>\$23,558,343 | 1,551,000<br>\$22,245,736                                                                                            | 2,389,365<br>\$23,084,101                                                                                                                                                                                                                                                                                                                                                                           | 8,561,000<br>\$33,851,496                                                                                                                                                                                                                                                                                                                                                                                                                                                                                                                                                                | 8,561,000<br>\$33,851,496                                                                                                                                                                                                                                                                                                                                                                                                                                                                                                                                                                                                                                                                                                                                                    | 7,010,000<br>11,605,760                                                                                                                                                                                                                                                                                                                                                                                                                                                                                                                                                                                                                                                                                                                                                                                                                                                                             |
| 1,872,492                 | 1,792,365                                                                                                            | 2,619,737                                                                                                                                                                                                                                                                                                                                                                                           | 1,706,454                                                                                                                                                                                                                                                                                                                                                                                                                                                                                                                                                                                | 1,706,454                                                                                                                                                                                                                                                                                                                                                                                                                                                                                                                                                                                                                                                                                                                                                                    | (85,911)                                                                                                                                                                                                                                                                                                                                                                                                                                                                                                                                                                                                                                                                                                                                                                                                                                                                                            |
| \$25,430,835              | \$24,038,101                                                                                                         | \$25,703,838                                                                                                                                                                                                                                                                                                                                                                                        | \$35,557,950                                                                                                                                                                                                                                                                                                                                                                                                                                                                                                                                                                             | \$35,557,950                                                                                                                                                                                                                                                                                                                                                                                                                                                                                                                                                                                                                                                                                                                                                                 | 11,519,849                                                                                                                                                                                                                                                                                                                                                                                                                                                                                                                                                                                                                                                                                                                                                                                                                                                                                          |
|                           | 2015-2016  2,286,246  16,204  240,000  2,681,471  275,762  15,256,072  1,032,520  1,770,069  \$23,558,343  1,872,492 | 2015-2016         2016-2017           2,286,246         2,119,001           16,204         31,391           240,000         0           2,681,471         2,625,940           275,762         121,034           15,256,072         15,797,370           1,032,520         0           1,770,069         1,551,000           \$23,558,343         \$22,245,736           1,872,492         1,792,365 | 2015-2016         2016-2017         2016-2017           2,286,246         2,119,001         2,119,001           16,204         31,391         31,391           240,000         0         0           2,681,471         2,625,940         2,625,940           275,762         121,034         121,034           15,256,072         15,797,370         15,797,370           1,032,520         0         0           1,770,069         1,551,000         2,389,365           \$23,558,343         \$22,245,736         \$23,084,101           1,872,492         1,792,365         2,619,737 | 2015-2016         2016-2017         2016-2017         2017-2018           2,286,246         2,119,001         2,119,001         2,161,379           16,204         31,391         31,391         32,019           240,000         0         0         0           2,681,471         2,625,940         2,625,940         2,533,925           275,762         121,034         121,034         11,046           15,256,072         15,797,370         15,797,370         20,552,127           1,032,520         0         0         0           1,770,069         1,551,000         2,389,365         8,561,000           \$23,558,343         \$22,245,736         \$23,084,101         \$33,851,496           1,872,492         1,792,365         2,619,737         1,706,454 | 2015-2016         2016-2017         2016-2017         2017-2018         2017-2018           2,286,246         2,119,001         2,119,001         2,161,379         2,161,379           16,204         31,391         31,391         32,019         32,019           240,000         0         0         0         0           2,681,471         2,625,940         2,625,940         2,533,925         2,533,925           275,762         121,034         121,034         11,046         11,046           15,256,072         15,797,370         15,797,370         20,552,127         20,552,127           1,032,520         0         0         0         0         0           1,770,069         1,551,000         2,389,365         8,561,000         8,561,000         \$33,851,496           \$23,558,343         \$22,245,736         \$23,084,101         \$33,851,496         \$33,851,496 |