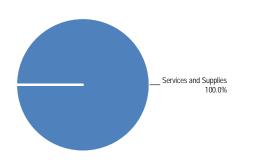

# **Use of Funds**

#### **Use of Funds**

| Expenditures          |          | Prior Year<br>2015-2016 | Adopted Budget<br>2016-2017 | CY Estimate<br>2016-2017 | Requested Budget 2017-2018 | Recommended Budget 2017-2018 | Recommended Change<br>from Adopted |
|-----------------------|----------|-------------------------|-----------------------------|--------------------------|----------------------------|------------------------------|------------------------------------|
| Services and Supplies |          | 355,451                 | 380,278                     | 380,278                  | 458,708                    | 458,708                      | 78,430                             |
| Other Charges         |          | 8,000                   | 8,000                       | 8,000                    | 8,000                      | 8,000                        | 0                                  |
| Other Financing Uses  |          | 67,000                  | 67,000                      | 67,000                   | 0                          | 0                            | (67,000)                           |
|                       | Subtotal | \$430,451               | \$455,278                   | \$455,278                | \$466,708                  | \$466,708                    | 11,430                             |