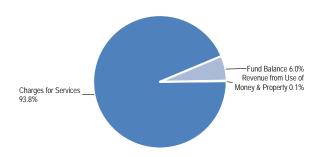

# **Source of Funds**

| Revenues                             | Prior Year<br>2015-2016 | Adopted Budget<br>2016-2017 | CY Estimate<br>2016-2017 | Requested Budget 2017-2018 | Recommended Budget 2017-2018 | Recommended Change from Adopted |
|--------------------------------------|-------------------------|-----------------------------|--------------------------|----------------------------|------------------------------|---------------------------------|
| Revenue from Use of Money & Property | (180)                   | 0                           | 0                        | 0                          | 0                            | 0                               |
| Charges for Services                 | 1,115                   | 0                           | 0                        | 0                          | 0                            | 0                               |
| Miscellaneous Revenues               | (61)                    | 0                           | 0                        | 0                          | 0                            | 0                               |
| Other Financing Sources              | 1,680                   | 0                           | 0                        | 0                          | 0                            | 0                               |
| Subtotal                             | \$2,554                 | \$0                         | \$0                      | \$0                        | \$0                          | 0                               |
| Fund Balance                         | 157,991                 | 0                           | 75,651                   | 0                          | 0                            | 0                               |
| Total Source of Funds                | \$160,545               | \$0                         | \$75,651                 | \$0                        | \$0                          | 0                               |