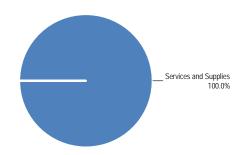

#### **Use of Funds**

#### **Use of Funds**

| Expenditures                   | Prior Year<br>2015-2016 | Adopted Budget<br>2016-2017 | CY Estimate<br>2016-2017 | Requested Budget 2017-2018 | Recommended Budget 2017-2018 | Recommended Change from Adopted |
|--------------------------------|-------------------------|-----------------------------|--------------------------|----------------------------|------------------------------|---------------------------------|
| Salaries and Employee Benefits | 4,803,527               | 5,201,750                   | 5,201,750                | 5,424,251                  | 5,424,251                    | 222,501                         |
| Services and Supplies          | 19,983,244              | 20,732,482                  | 21,469,052               | 29,089,426                 | 29,089,426                   | 8,356,944                       |
| Other Charges                  | (1,400,552)             | (2,147,980)                 | (2,223,631)              | (2,960,727)                | (2,960,727)                  | (812,747)                       |
| Capital Assets                 | 203,891                 | 0                           | 0                        | 0                          | 0                            | 0                               |
| Other Financing Uses           | 1,835,389               | 267,000                     | 267,000                  | 4,005,000                  | 4,005,000                    | 3,738,000                       |
| Subtotal                       | \$25,425,498            | \$24,053,252                | \$24,714,171             | \$35,557,950               | \$35,557,950                 | 11,504,698                      |