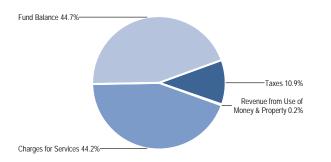

#### **Source of Funds**

# Other Financing Sources 24.2% ——Fund Balance 4.6% ——Taxes 6.1% Revenue from Use of Money & Property 7.2%