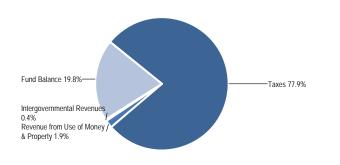

#### **Source of Funds**

# Other Financing Sources 24.2% ——Fund Balance 4.6% ——Taxes 6.1% Revenue from Use of Money & Property 7.2%