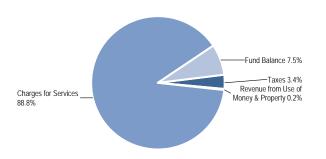

# Other Financing Sources 24.2% ——Fund Balance 4.6% ——Taxes 6.1% Revenue from Use of Money & Property 7.2%