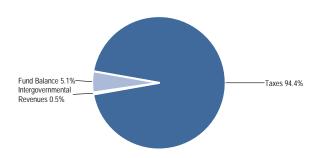

#### **Source of Funds**

# Other Financing Sources 24.2% ——Fund Balance 4.6% ——Taxes 6.1% Revenue from Use of Money & Property 7.2%