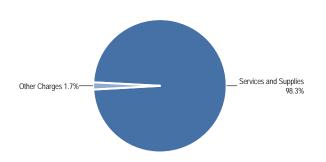

# **Use of Funds**

| Expenditures                   | Prior Year<br>2015-2016 | Adopted Budget<br>2016-2017 | CY Estimate<br>2016-2017 | Requested Budget 2017-2018 | Recommended Budget 2017-2018 | Recommended Change from Adopted |
|--------------------------------|-------------------------|-----------------------------|--------------------------|----------------------------|------------------------------|---------------------------------|
| Salaries and Employee Benefits | 4,803,527               | 5,201,750                   | 5,201,750                | 5,424,251                  | 5,424,251                    | 222,501                         |
| Services and Supplies          | 1,707,586               | 2,169,317                   | 2,093,666                | 2,949,778                  | 2,949,778                    | 780,461                         |
| Other Charges                  | (6,380,804)             | (7,295,416)                 | (7,371,067)              | (8,374,029)                | (8,374,029)                  | (1,078,613)                     |
| Capital Assets                 | 30,236                  | 0                           | 0                        | 0                          | 0                            | 0                               |
| Subtotal                       | \$160,545               | \$75,651                    | (\$75,651)               | \$0                        | \$0                          | (75,651)                        |