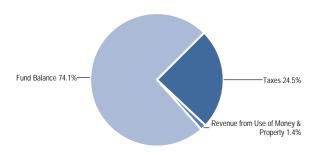

# **Source of Funds**

| Revenues                             | Prior Year<br>2015-2016 | Adopted Budget<br>2016-2017 | CY Estimate<br>2016-2017 | Requested Budget 2017-2018 | Recommended Budget 2017-2018 | Recommended Change from Adopted |
|--------------------------------------|-------------------------|-----------------------------|--------------------------|----------------------------|------------------------------|---------------------------------|
| Revenue from Use of Money & Property | (180)                   | 0                           | 0                        | 0                          | 0                            | 0                               |
| Charges for Services                 | 1,115                   | 0                           | 0                        | 0                          | 0                            | 0                               |
| Miscellaneous Revenues               | (61)                    | 0                           | 0                        | 0                          | 0                            | 0                               |
| Other Financing Sources              | 1,680                   | 0                           | 0                        | 0                          | 0                            | 0                               |
| Subtotal                             | \$2,554                 | \$0                         | \$0                      | \$0                        | \$0                          | 0                               |
| Fund Balance                         | 157,991                 | 0                           | 75,651                   | 0                          | 0                            | 0                               |
| Total Source of Funds                | \$160,545               | \$0                         | \$75,651                 | \$0                        | \$0                          | 0                               |