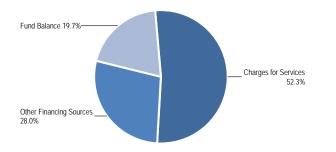

,144<br>\$48,262      | 60,000<br>\$61,000          | 60,000<br>\$61,000    |                               | 1,117,484<br>\$1,118,484     | 1,057,484<br>1,057,484          |
| Fund Balance                         | 118,883                 | 147,022                     | 207,522               | (54,317)                      | (54,317)                     | (201,339)                       |
| Total Source of Funds                | \$167,145               | \$208,022                   | \$268,522             | \$1,064,167                   | \$1,064,167                  | 856,145                         |

# **Unit Description**

Nacimiento Hydro Operation (Fund 130)

# **Budget Year Goals**

To operate and maintain the Nacimiento Dam hydroelectric plant.

(Fund 131)

# **Source of Funds**



# **Use of Funds**



## **Use of Funds**

| Expenditures          |          | Prior Year<br>2015-2016 | Adopted Budget<br>2016-2017 | CY Estimate<br>2016-2017 | Requested Budget<br>2017-2018 | Recommended Budget 2017-2018 | Recommended Change from Adopted |
|-----------------------|----------|-------------------------|-----------------------------|--------------------------|-------------------------------|------------------------------|---------------------------------|
| Services and Supplies |          | 3,515,199               | 2,870,570                   | 2,907,570                | 2,849,763                     | 2,849,763                    | (20,807)                        |
| Capital Assets        |          | 95,915                  | 0                           | 0