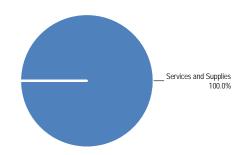

# **Use of Funds**

Intentionally Left Blank

# **Use of Funds**

| Expenditures                   | Prior Year<br>2015-2016 | Adopted Budget<br>2016-2017 | CY Estimate<br>2016-2017 | Requested Budget 2017-2018 | Recommended Budget 2017-2018 | Recommended Change from Adopted |
|--------------------------------|-------------------------|-----------------------------|--------------------------|----------------------------|------------------------------|---------------------------------|
| Salaries and Employee Benefits | 4,803,527               | 5,201,750                   | 5,201,750                | 5,424,251                  | 5,424,251                    | 222,501                         |
| Services and Supplies          | 1,707,586               | 2,169,317                   | 2,093,666                | 2,949,778                  | 2,949,778                    | 780,461                         |
| Other Charges                  | (6,380,804)             | (7,295,416)                 | (7,371,067)              | (8,374,029)                | (8,374,029)                  | (1,078,613)                     |
| Capital Assets                 | 30,236                  | 0                           | 0                        | 0                          | 0                            | 0                               |
| Subtotal                       | \$160,545               | \$75,651                    | (\$75,651)               | \$0                        | \$0                          | (75,651)                        |