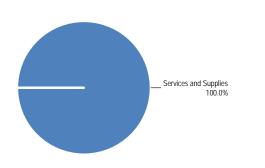

# **Use of Funds**

Intentionally Left Blank

# **Use of Funds**

| Expenditures                   | Prior Year<br>2015-2016 | Adopted Budget<br>2016-2017 | CY Estimate<br>2016-2017 | Requested Budget 2017-2018 | Recommended Budget 2017-2018 | Recommended Change from Adopted |
|--------------------------------|-------------------------|-----------------------------|--------------------------|----------------------------|------------------------------|---------------------------------|
| Salaries and Employee Benefits | 4,803,527               | 5,201,750                   | 5,201,750                | 5,424,251                  | 5,424,251                    | 222,501                         |
| Services and Supplies          | 1,707,586               | 2,169,317                   | 2,093,666                | 2,949,778                  | 2,949,778                    | 780,461                         |
| Other Charges                  | (6,380,804)             | (7,295,416)                 | (7,371,067)              | (8,374,029)                | (8,374,029)                  | (1,078,613)                     |
| Capital Assets                 | 30,236                  | 0                           | 0                        | 0                          | 0                            | 0                               |
| Subtotal                       | \$160,545               | \$75,651                    | (\$75,651)               | \$0                        | \$0                          | (75,651)                        |