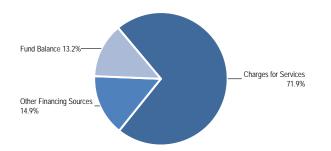

#### **Source of Funds**

# Other Financing Sources 24.2% ——Fund Balance 4.6% ——Taxes 6.1% Revenue from Use of Money & Property 7.2%