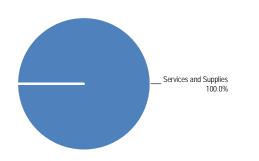

# **Use of Funds**

| Expenditures                   | Prior Year<br>2015-2016 | Adopted Budget<br>2016-2017 | CY Estimate<br>2016-2017 | Requested Budget 2017-2018 | Recommended Budget 2017-2018 | Recommended Change from Adopted |
|--------------------------------|-------------------------|-----------------------------|--------------------------|----------------------------|------------------------------|---------------------------------|
| Salaries and Employee Benefits | 4,803,527               | 5,201,750                   | 5,201,750                | 5,424,251                  | 5,424,251                    | 222,501                         |
| Services and Supplies          | 1,707,586               | 2,169,317                   | 2,093,666                | 2,949,778                  | 2,949,778                    | 780,461                         |
| Other Charges                  | (6,380,804)             | (7,295,416)                 | (7,371,067)              | (8,374,029)                | (8,374,029)                  | (1,078,613)                     |
| Capital Assets                 | 30,236                  | 0                           | 0                        | 0                          | 0                            | 0                               |
| Subtotal                       | \$160,545               | \$75,651                    | (\$75,651)               | \$0                        | \$0                          | (75,651)                        |