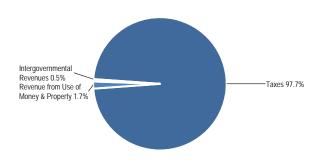

#### **Source of Funds**

# Other Financing Sources 24.2% ——Fund Balance 4.6% ——Taxes 6.1% Revenue from Use of Money & Property 7.2%