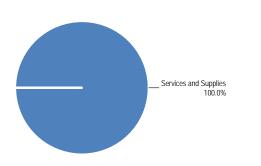

# **Use of Funds**

Intentionally Left Blank

# **Use of Funds**

| Expenditures                   | Prior Year<br>2015-2016 | Adopted Budget<br>2016-2017 | CY Estimate<br>2016-2017 | Requested Budget 2017-2018 | Recommended Budget 2017-2018 | Recommended Change from Adopted |
|--------------------------------|-------------------------|-----------------------------|--------------------------|----------------------------|------------------------------|---------------------------------|
| Salaries and Employee Benefits | 4,803,527               | 5,201,750                   | 5,201,750                | 5,424,251                  | 5,424,251                    | 222,501                         |
| Services and Supplies          | 1,707,586               | 2,169,317                   | 2,093,666                | 2,949,778                  | 2,949,778                    | 780,461                         |
| Other Charges                  | (6,380,804)             | (7,295,416)                 | (7,371,067)              | (8,374,029)                | (8,374,029)                  | (1,078,613)                     |
| Capital Assets                 | 30,236                  | 0                           | 0                        | 0                          | 0                            | 0                               |
| Subtotal                       | \$160,545               | \$75,651                    | (\$75,651)               | \$0                        | \$0                          | (75,651)                        |