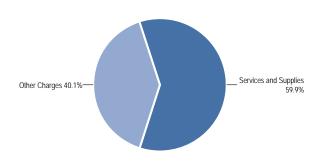

# **Use of Funds**

Intentionally Left Blank

# **Use of Funds**

| Expenditures                   | Prior Year<br>2015-2016 | Adopted Budget<br>2016-2017 | CY Estimate<br>2016-2017 | Requested Budget 2017-2018 | Recommended Budget 2017-2018 | Recommended Change from Adopted |
|--------------------------------|-------------------------|-----------------------------|--------------------------|----------------------------|------------------------------|---------------------------------|
| Salaries and Employee Benefits | 4,803,527               | 5,201,750                   | 5,201,750                | 5,424,251                  | 5,424,251                    | 222,501                         |
| Services and Supplies          | 1,707,586               | 2,169,317                   | 2,093,666                | 2,949,778                  | 2,949,778                    | 780,461                         |
| Other Charges                  | (6,380,804)             | (7,295,416)                 | (7,371,067)              | (8,374,029)                | (8,374,029)                  | (1,078,613)                     |
| Capital Assets                 | 30,236                  | 0                           | 0                        | 0                          | 0                            | 0                               |
| Subtotal                       | \$160,545               | \$75,651                    | (\$75,651)               | \$0                        | \$0                          | (75,651)                        |