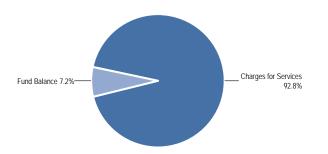

# **Source of Funds**

| Revenues                             | Prior Year<br>2015-2016 | Adopted Budget<br>2016-2017 | CY Estimate<br>2016-2017 | Requested Budget 2017-2018 | Recommended Budget 2017-2018 | Recommended Change from Adopted |
|--------------------------------------|-------------------------|-----------------------------|--------------------------|----------------------------|------------------------------|---------------------------------|
| Revenue from Use of Money & Property | (180)                   | 0                           | 0                        | 0                          | 0                            | 0                               |
| Charges for Services                 | 1,115                   | 0                           | 0                        | 0                          | 0                            | 0                               |
| Miscellaneous Revenues               | (61)                    | 0                           | 0                        | 0                          | 0                            | 0                               |
| Other Financing Sources              | 1,680                   | 0                           | 0                        | 0                          | 0                            | 0                               |
| Subtotal                             | \$2,554                 | \$0                         | \$0                      | \$0                        | \$0                          | 0                               |
| Fund Balance                         | 157,991                 | 0                           | 75,651                   | 0                          | 0                            | 0                               |
| Total Source of Funds                | \$160,545               | \$0                         | \$75,651                 | \$0                        | \$0                          | 0                               |