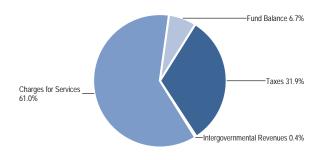

# **Source of Funds**

| Revenues                             | Prior Year<br>2015-2016 | Adopted Budget<br>2016-2017 | CY Estimate<br>2016-2017 | Requested Budget 2017-2018 | Recommended Budget 2017-2018 | Recommended Change from Adopted |
|--------------------------------------|-------------------------|-----------------------------|--------------------------|----------------------------|------------------------------|---------------------------------|
| Revenue from Use of Money & Property | (180)                   | 0                           | 0                        | 0                          | 0                            | 0                               |
| Charges for Services                 | 1,115                   | 0                           | 0                        | 0                          | 0                            | 0                               |
| Miscellaneous Revenues               | (61)                    | 0                           | 0                        | 0                          | 0                            | 0                               |
| Other Financing Sources              | 1,680                   | 0                           | 0                        | 0                          | 0                            | 0                               |
| Subtotal                             | \$2,554                 | \$0                         | \$0                      | \$0                        | \$0                          | 0                               |
| Fund Balance                         | 157,991                 | 0                           | 75,651                   | 0                          | 0                            | 0                               |
| Total Source of Funds                | \$160,545               | \$0                         | \$75,651                 | \$0                        | \$0                          | 0                               |