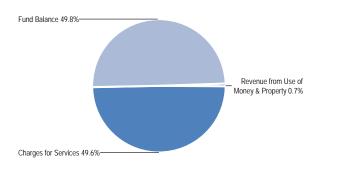

| \$5,544                     | \$5,544                  | \$5,649                       | \$5,649                         | 105                                |
| Fund Balance                         | (5,593)                 | 16,114                      | 16,114                   | 22,276                        | 22,276                          | 6,162                              |
| Total Source of Funds                | \$59                    | \$21,658                    | \$21,658                 | \$27,925                      | \$27,925                        | 6,267                              |

# **Unit Description**

Carnation Subdivision (Fund 126)

# **Budget Year Goals**

To operate and maintain Zone 15 drainage facilities.

(Fund 127)

# **Source of Funds**



# **Use of Funds**



## **Use of Funds**

| Expenditures          |          | Prior Year<br>2015-2016 | Adopted Budget<br>2016-2017 | CY Estimate<br>2016-2017 | Requested Budget<br>2017-2018 | Recommended Budget 2017-2018 | Recommended Change from Adopted |
|-----------------------|----------|-------------------------|-----------------------------|--------------------------|-------------------------------|------------------------------|---------------------------------|
| Services and Supplies |          | 208,603                 | 218,694                     | 218,694                  | 390,044                       | 390,044                      | 171,350                         |
| Other Charges         |          | (43,349)                | 0                           | 0