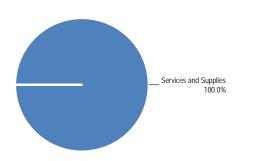

# **Use of Funds**

| Expenditures                   | Prior Year<br>2015-2016 | Adopted Budget<br>2016-2017 | CY Estimate<br>2016-2017 | Requested Budget 2017-2018 | Recommended Budget 2017-2018 | Recommended Change from Adopted |
|--------------------------------|-------------------------|-----------------------------|--------------------------|----------------------------|------------------------------|---------------------------------|
| Salaries and Employee Benefits | 4,803,527               | 5,201,750                   | 5,201,750                | 5,424,251                  | 5,424,251                    | 222,501                         |
| Services and Supplies          | 1,707,586               | 2,169,317                   | 2,093,666                | 2,949,778                  | 2,949,778                    | 780,461                         |
| Other Charges                  | (6,380,804)             | (7,295,416)                 | (7,371,067)              | (8,374,029)                | (8,374,029)                  | (1,078,613)                     |
| Capital Assets                 | 30,236                  | 0                           | 0                        | 0                          | 0                            | 0                               |
| Subtotal                       | \$160,545               | \$75,651                    | (\$75,651)               | \$0                        | \$0                          | (75,651)                        |