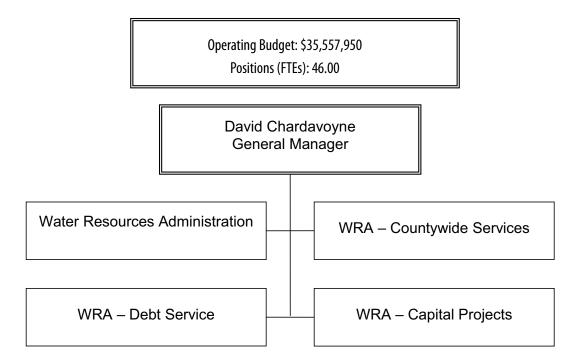

# Monterey County Water Resources Agency

Staff positions for the FY 2017-18 Recommended Budget are 46 positions.