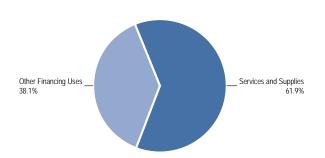

| 20<br>\$4,293               | 20<br>\$4,293            | <u>20</u><br>\$4,388       | <u>20</u><br>\$4,388         | 95                              |
| Fund Balance                         | (2,514)                 | 759                         | 759                      | 2,886                      | 2,886                        | 2,127                           |
| Total Source of Funds                | \$1,654                 | \$5,052                     | \$5,052                  | \$7,274                    | \$7,274                      | 2,222                           |

# **Unit Description**

Gonzales Slough Maintenance (Fund 129)

# **Budget Year Goals**

To reduce flooding impacts from the Gonzales Slough  $\,$ 

(Fund 130)

# **Source of Funds**



# **Use of Funds**



# **Use of Funds**

| Expenditures          |          | Prior Year<br>2015-2016 | Adopted Budget<br>2016-2017 | CY Estimate<br>2016-2017 | Requested Budget 2017-2018 | Recommended Budget 2017-2018 | Recommended Change from Adopted |
|-----------------------|----------|-------------------------|-----------------------------|--------------------------|----------------------------|------------------------------|---------------------------------|
| Services and Supplies |          | 166,756                 | 147,522                     | 268,522                  | 659,167                    | 659,167                      | 511,645                         |
| Other Financing Uses  |          | 0                       | 0                           | 0                        | 405,000