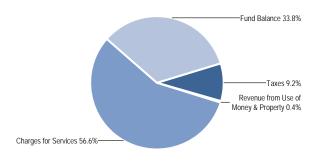

# **Source of Funds**

# **Source of Funds**

| Revenues                             | Prior Year<br>2015-2016 | Adopted Budget<br>2016-2017 | CY Estimate<br>2016-2017 | Requested Budget 2017-2018 | Recommended Budget 2017-2018 | Recommended Change from Adopted |
|--------------------------------------|-------------------------|-----------------------------|--------------------------|----------------------------|------------------------------|---------------------------------|
| Revenue from Use of Money & Property | (180)                   | 0                           | 0                        | 0                          | 0                            | 0                               |
| Charges for Services                 | 1,115                   | 0                           | 0                        | 0                          | 0                            | 0                               |
| Miscellaneous Revenues               | (61)                    | 0                           | 0                        | 0                          | 0                            | 0                               |
| Other Financing Sources              | 1,680                   | 0                           | 0                        | 0                          | 0                            | 0                               |
| Subtotal                             | \$2,554                 | \$0                         | \$0                      | \$0                        | \$0                          | 0                               |
| Fund Balance                         | 157,991                 | 0                           | 75,651                   | 0                          | 0                            | 0                               |
| Total Source of Funds                | \$160,545               | \$0                         | \$75,651                 | \$0                        | \$0                          | 0                               |