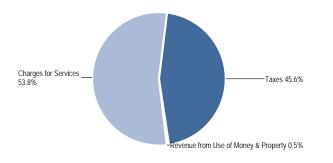

# **Source of Funds**

| Revenues                             | Prior Year<br>2015-2016 | Adopted Budget<br>2016-2017 | CY Estimate<br>2016-2017 | Requested Budget 2017-2018 | Recommended Budget 2017-2018 | Recommended Change from Adopted |
|--------------------------------------|-------------------------|-----------------------------|--------------------------|----------------------------|------------------------------|---------------------------------|
| Revenue from Use of Money & Property | (180)                   | 0                           | 0                        | 0                          | 0                            | 0                               |
| Charges for Services                 | 1,115                   | 0                           | 0                        | 0                          | 0                            | 0                               |
| Miscellaneous Revenues               | (61)                    | 0                           | 0                        | 0                          | 0                            | 0                               |
| Other Financing Sources              | 1,680                   | 0                           | 0                        | 0                          | 0                            | 0                               |
| Subtotal                             | \$2,554                 | \$0                         | \$0                      | \$0                        | \$0                          | 0                               |
| Fund Balance                         | 157,991                 | 0                           | 75,651                   | 0                          | 0                            | 0                               |
| Total Source of Funds                | \$160,545               | \$0                         | \$75,651                 | \$0                        | \$0                          | 0                               |