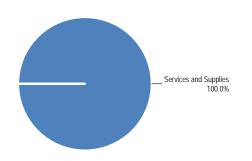

# **Use of Funds**

Intentionally Left Blank

# **Use of Funds**

| Expenditures                   | Prior Year<br>2015-2016 | Adopted Budget<br>2016-2017 | CY Estimate<br>2016-2017 | Requested Budget 2017-2018 | Recommended Budget 2017-2018 | Recommended Change from Adopted |
|--------------------------------|-------------------------|-----------------------------|--------------------------|----------------------------|------------------------------|---------------------------------|
| Salaries and Employee Benefits | 4,803,527               | 5,201,750                   | 5,201,750                | 5,424,251                  | 5,424,251                    | 222,501                         |
| Services and Supplies          | 1,707,586               | 2,169,317                   | 2,093,666                | 2,949,778                  | 2,949,778                    | 780,461                         |
| Other Charges                  | (6,380,804)             | (7,295,416)                 | (7,371,067)              | (8,374,029)                | (8,374,029)                  | (1,078,613)                     |
| Capital Assets                 | 30,236                  | 0                           | 0                        | 0                          | 0                            | 0                               |
| Subtotal                       | \$160,545               | \$75,651                    | (\$75,651)               | \$0                        | \$0                          | (75,651)                        |