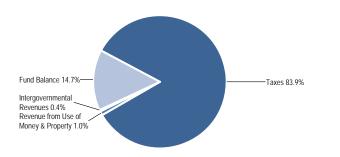

,531                | \$20,969                    | \$20,969                 | \$21,376                   | \$21,376                     | 407                             |
| Fund Balance                         | (18,301)                | 5,286                       | 5,286                    | 4,526                      | 4,526                        | (760)                           |
| Total Source of Funds                | \$3,230                 | \$26,255                    | \$26,255                 | \$25,902                   | \$25,902                     | (353)                           |

# **Unit Description**

Storm Drain Maintenance (Fund 128)

# **Budget Year Goals**

To operate and maintain the Blanco Drain to reduce flooding impacts.

(Fund 129)

# **Source of Funds**



# **Use of Funds**



## **Use of Funds**

| Expenditures          |          | Prior Year<br>2015-2016 | Adopted Budget<br>2016-2017 | CY Estimate<br>2016-2017 | Requested Budget 2017-2018 | Recommended Budget 2017-2018 | Recommended Change from Adopted |
|-----------------------|----------|-------------------------|-----------------------------|--------------------------|----------------------------|------------------------------|---------------------------------|
| Services and Supplies |          | 1,654                   | 5,052                       | 5,052                    | 7,274                      | 7,274                        | 2,222                           |
|                       | Subtotal | \$1,654                 | \$5,052                     | \$5,052