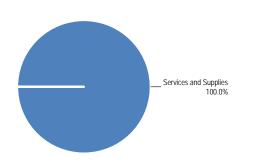

# **Use of Funds**

Intentionally Left Blank

# **Use of Funds**

| Expenditures                   | Prior Year<br>2015-2016 | Adopted Budget<br>2016-2017 | CY Estimate<br>2016-2017 | Requested Budget 2017-2018 | Recommended Budget 2017-2018 | Recommended Change from Adopted |
|--------------------------------|-------------------------|-----------------------------|--------------------------|----------------------------|------------------------------|---------------------------------|
| Salaries and Employee Benefits | 4,803,527               | 5,201,750                   | 5,201,750                | 5,424,251                  | 5,424,251                    | 222,501                         |
| Services and Supplies          | 1,707,586               | 2,169,317                   | 2,093,666                | 2,949,778                  | 2,949,778                    | 780,461                         |
| Other Charges                  | (6,380,804)             | (7,295,416)                 | (7,371,067)              | (8,374,029)                | (8,374,029)                  | (1,078,613)                     |
| Capital Assets                 | 30,236                  | 0                           | 0                        | 0                          | 0                            | 0                               |
| Subtotal                       | \$160,545               | \$75,651                    | (\$75,651)               | \$0                        | \$0                          | (75,651)                        |