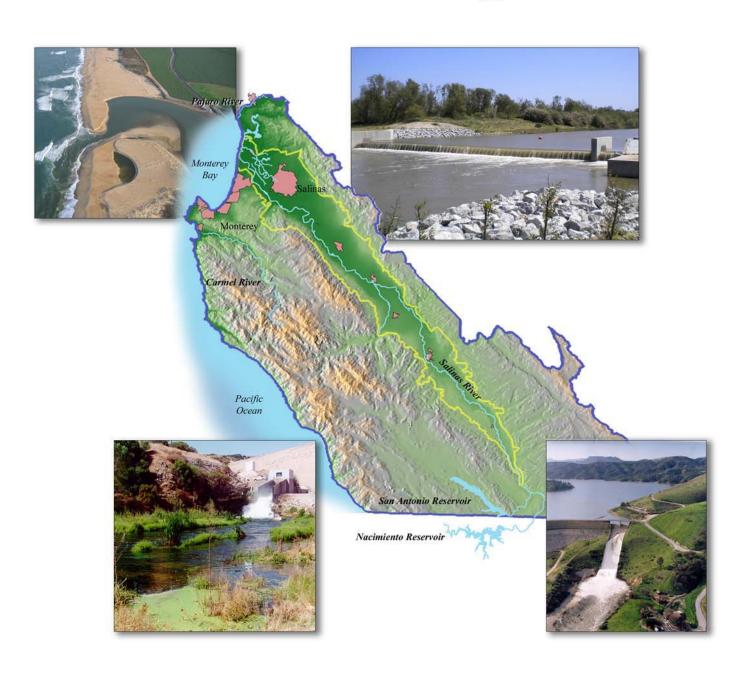

# **Water Resources Agency**

The Salinas River was the original main source for irrigation, but by 1872, farmers in the Salinas Valley turned to groundwater. By 1900, wells were so common to the point by 1930 there were concerns about seawater intrusion. Combined with continual flooding in the valley, the concerns prompted the formation of the Monterey County Flood Control and Water Conservation District (MCFCWCD) in 1947.

The MCFCWCD became the Monterey County Water Resources Agency (MCWRA) in 1991, with an updated mandate to provide for the control of flood and storm waters, conservation of such waters through storage and percolation, control of groundwater extraction, protection of water quality, reclamation of water, exchange of water, and the construction and operation of hydroelectric power facilities. MCWRA area covers all of Monterey County, including the Salinas Valley Groundwater Basin. The MCWRA consists of 27 funds.

The biggest challenge for MCWRA is halting seawater intrusion in the Salinas Valley Groundwater Basin, which was studied, identified and documented by the State of California Department of Public Works (who later became the Department of Water Resources) in 1946. Since the study in 1946, seawater intrusion has progressed steadily inland. The MCWRA has continued to study the seawater intrusion mechanisms and selected and implemented several projects to halt seawater intrusion.