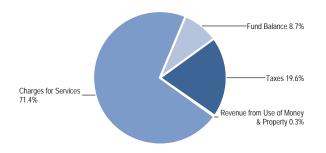

#### **Source of Funds**

# Other Financing Sources 24.2% ——Fund Balance 4.6% ——Taxes 6.1% Revenue from Use of Money & Property 7.2%