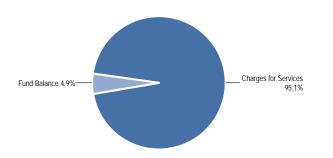

# **Source of Funds**

# **Source of Funds**

| Revenues                             | Prior Year<br>2015-2016 | Adopted Budget<br>2016-2017 | CY Estimate<br>2016-2017 | Requested Budget 2017-2018 | Recommended Budget 2017-2018 | Recommended Change from Adopted |
|--------------------------------------|-------------------------|-----------------------------|--------------------------|----------------------------|------------------------------|---------------------------------|
| Revenue from Use of Money & Property | (180)                   | 0                           | 0                        | 0                          | 0                            | 0                               |
| Charges for Services                 | 1,115                   | 0                           | 0                        | 0                          | 0                            | 0                               |
| Miscellaneous Revenues               | (61)                    | 0                           | 0                        | 0                          | 0                            | 0                               |
| Other Financing Sources              | 1,680                   | 0                           | 0                        | 0                          | 0                            | 0                               |
| Subtotal                             | \$2,554                 | \$0                         | \$0                      | \$0                        | \$0                          | 0                               |
| Fund Balance                         | 157,991                 | 0                           | 75,651                   | 0                          | 0                            | 0                               |
| Total Source of Funds                | \$160,545               | \$0                         | \$75,651                 | \$0                        | \$0                          | 0                               |