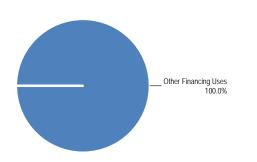

| \$40,554                    | \$40,554                 | \$41,279                   | \$41,279                     | 725                             |
| Fund Balance                         | (14,703)                | 2,224                       | 2,224                    | 15,095                     | 15,095                       | 12,871                          |
| Total Source of Funds                | \$25,338                | \$42,778                    | \$42,778                 | \$56,374                   | \$56,374                     | 13,596                          |

# **Unit Description**

Merritt Lake (Fund 118)

# **Budget Year Goals**

To reduce the flooding impacts on agricultural land within Lake Merritt.

(Fund 119)

# **Source of Funds**



# **Use of Funds**



#### **Use of Funds**

| Expenditures          |          | Prior Year<br>2015-2016 | Adopted Budget<br>2016-2017 | CY Estimate<br>2016-2017 | Requested Budget 2017-2018 | Recommended Budget 2017-2018 | Recommended Change<br>from Adopted |
|-----------------------|----------|-------------------------|-----------------------------|--------------------------|----------------------------|------------------------------|------------------------------------|
| Services and Supplies |          | 38,924                  | 9,221                       | 9,221                    | 3,285                      | 3,285                        | (5,936)                            |
| Other Financing Uses  |          | 600,000                 | 200,000                     | 200,000                  | 3,60