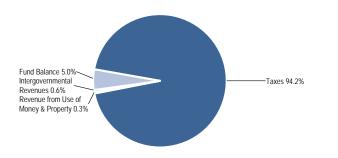

# **Source of Funds**

| Revenues                             | Prior Year<br>2015-2016 | Adopted Budget<br>2016-2017 | CY Estimate<br>2016-2017 | Requested Budget 2017-2018 | Recommended Budget 2017-2018 | Recommended Change from Adopted |
|--------------------------------------|-------------------------|-----------------------------|--------------------------|----------------------------|------------------------------|---------------------------------|
| Revenue from Use of Money & Property | (180)                   | 0                           | 0                        | 0                          | 0                            | 0                               |
| Charges for Services                 | 1,115                   | 0                           | 0                        | 0                          | 0                            | 0                               |
| Miscellaneous Revenues               | (61)                    | 0                           | 0                        | 0                          | 0                            | 0                               |
| Other Financing Sources              | 1,680                   | 0                           | 0                        | 0                          | 0                            | 0                               |
| Subtotal                             | \$2,554                 | \$0                         | \$0                      | \$0                        | \$0                          | 0                               |
| Fund Balance                         | 157,991                 | 0                           | 75,651                   | 0                          | 0                            | 0                               |
| Total Source of Funds                | \$160,545               | \$0                         | \$75,651                 | \$0                        | \$0                          | 0                               |