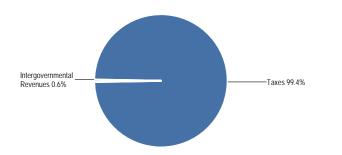

8,675         \$38,675         \$39,449           18,785         31,908         35,046         13,172 | 2015-2016         2016-2017         2016-2017         2017-2018         2017-2018           9,580         7,589         7,589         7,740         7,740           666         150         150         150         150           41         35         35         40         40           23,307         30,901         30,901         31,519         31,519           \$33,594         \$38,675         \$38,675         \$39,449         \$39,449           18,785         31,908         35,046         13,172         13,172 |

# **Unit Description**

San Lorenzo Creek (Fund 124)

# **Budget Year Goals**

To Reduce flooding impacts from San Lorenzo Creek at King City.

(Fund 125)

# **Source of Funds**



# **Use of Funds**



# **Use of Funds**

| Expenditures          |          | Prior Year<br>2015-2016 | Adopted Budget<br>2016-2017 | CY Estimate<br>2016-2017 | Requested Budget 2017-2018 | Recommended Budget 2017-2018 | Recommended Change from Adopted |
|-----------------------|----------|-------------------------|-----------------------------|--------------------------|----------------------------|------------------------------|---------------------------------|
| Services and Supplies |          | 1,549                   | 1,661                       | 1,661                    | 1,694                      | 1,694                        | 33                              |
|                       | Subtotal | \$1,549                 | \$1,661                     | \$1,661