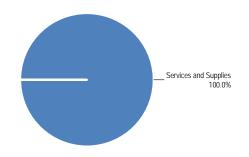

# **Use of Funds**

Intentionally Left Blank

# **Use of Funds**

| Expenditures                   | Prior Year<br>2015-2016 | Adopted Budget<br>2016-2017 | CY Estimate<br>2016-2017 | Requested Budget 2017-2018 | Recommended Budget 2017-2018 | Recommended Change from Adopted |
|--------------------------------|-------------------------|-----------------------------|--------------------------|----------------------------|------------------------------|---------------------------------|
| Salaries and Employee Benefits | 4,803,527               | 5,201,750                   | 5,201,750                | 5,424,251                  | 5,424,251                    | 222,501                         |
| Services and Supplies          | 1,707,586               | 2,169,317                   | 2,093,666                | 2,949,778                  | 2,949,778                    | 780,461                         |
| Other Charges                  | (6,380,804)             | (7,295,416)                 | (7,371,067)              | (8,374,029)                | (8,374,029)                  | (1,078,613)                     |
| Capital Assets                 | 30,236                  | 0                           | 0                        | 0                          | 0                            | 0                               |
| Subtotal                       | \$160,545               | \$75,651                    | (\$75,651)               | \$0                        | \$0                          | (75,651)                        |