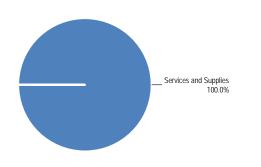

# **Use of Funds**

Intentionally Left Blank

# **Use of Funds**

| Expenditures                   | Prior Year<br>2015-2016 | Adopted Budget<br>2016-2017 | CY Estimate<br>2016-2017 | Requested Budget 2017-2018 | Recommended Budget 2017-2018 | Recommended Change from Adopted |
|--------------------------------|-------------------------|-----------------------------|--------------------------|----------------------------|------------------------------|---------------------------------|
| Salaries and Employee Benefits | 4,803,527               | 5,201,750                   | 5,201,750                | 5,424,251                  | 5,424,251                    | 222,501                         |
| Services and Supplies          | 1,707,586               | 2,169,317                   | 2,093,666                | 2,949,778                  | 2,949,778                    | 780,461                         |
| Other Charges                  | (6,380,804)             | (7,295,416)                 | (7,371,067)              | (8,374,029)                | (8,374,029)                  | (1,078,613)                     |
| Capital Assets                 | 30,236                  | 0                           | 0                        | 0                          | 0                            | 0                               |
| Subtotal                       | \$160,545               | \$75,651                    | (\$75,651)               | \$0                        | \$0                          | (75,651)                        |