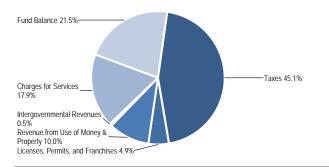

# Other Financing Sources 24.2% ——Fund Balance 4.6% ——Taxes 6.1% Revenue from Use of Money & Property 7.2%